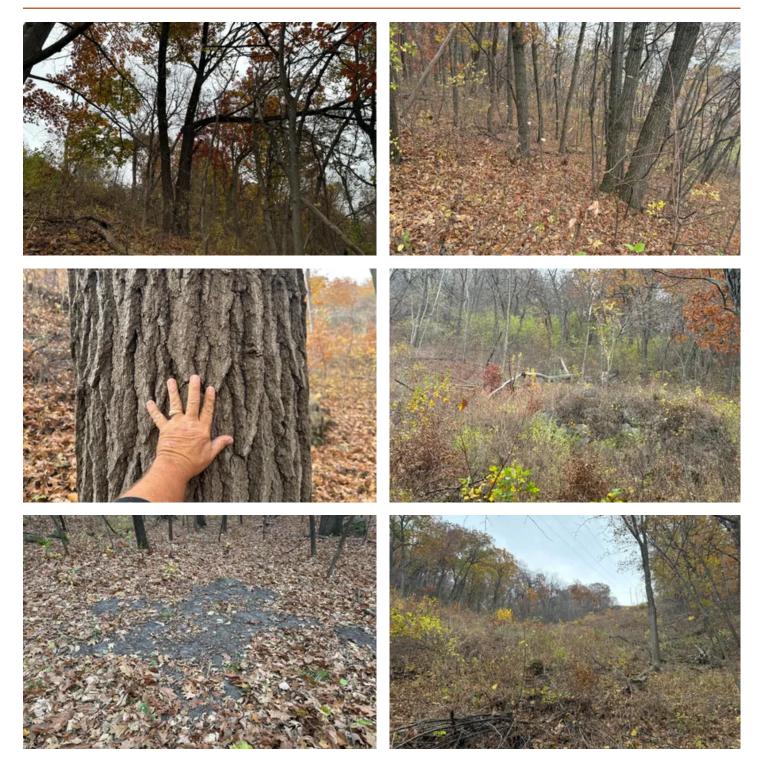

### **PROPERTY DESCRIPTION**

(PRICE REDUCED)-24 Acres of wooded land over looking the Mississippi river in Buffalo county WI. This is a smaller tract of land in beautiful Buffalo County Wi. It sets up just across the road from the Mississippi river. Imagine sitting in your stand overlooking the river! loaded with mature oak trees. Tons of deer sign throughout this piece. There is a rock ledge on the north property line that will create a great funnel for deer. Don't want to clear a shooting lane, No problem set up on the power line clearing that runs through the property. Even though this is a smaller piece it sets up well for multiple hunters. Smaller inexpensive parcels do not come up for sale often. So do not let this one get away! Give me a call or shoot me a text 715.305.6419

#### **KEY FEATURES**

- Mature oak trees throughout
- Heavily traveled deer trails
- Minutes from Alma.