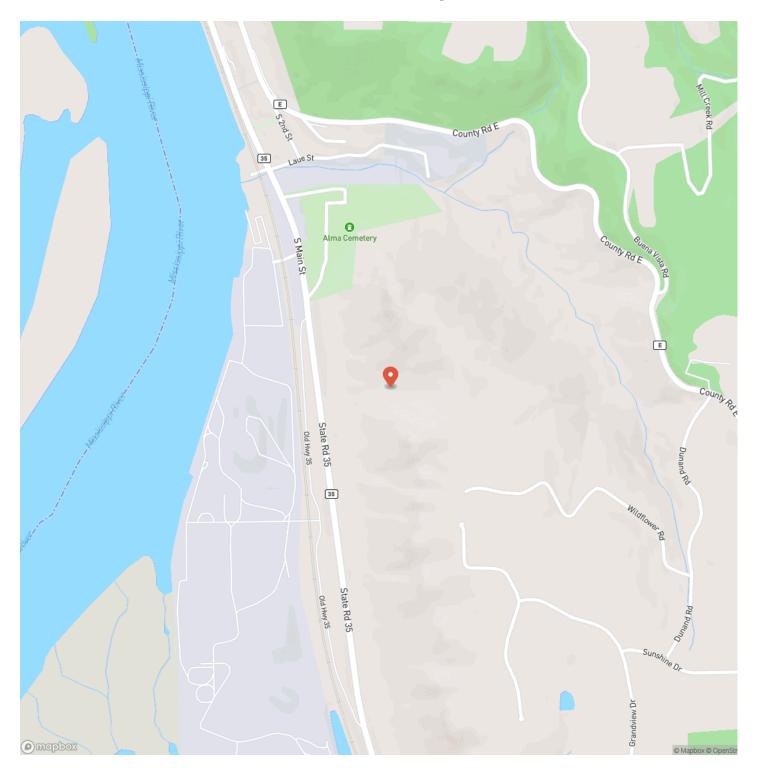

rom the Mississippi river. Imagine sitting in your stand overlooking the river! loaded with mature oak trees. Tons of deer sign throughout this piece. There is a rock ledge on the north property line that will create a great funnel for deer. Don't want to clear a shooting lane, No problem set up on the power line clearing that runs through the property. Even though this is a smaller piece it sets up well for multiple hunters. Smaller inexpensive parcels do not come up for sale often. So do not let this one get away! Give me a call or shoot me a text 715.305.6419

#### **KEY FEATURES**

- Mature oak trees throughout
- Heavily traveled deer trails
- Minutes from Alma.

#### **MORE INFO ONLINE:**

## Buffalo County, Wisconsin 24 Acres For Sale Alma, WI / Buffalo County



## **Locator Map**



## MORE INFO ONLINE:

**Locator Map** 



# Satellite Map



#### LISTING REPRESENTATIVE For more information contact:



Representative

Scott Schoenherr

**Mobile** (715) 305-6419

Email scott.schoenherr@landguys.com

Address

**City / State / Zip** Marshfield, WI 54449

## <u>NOTES</u>

**MORE INFO ONLINE:** 

|--|

| <br> | <br> |  |
|------|------|--|
| <br> | <br> |  |
| <br> | <br> |  |
|      |      |  |
|      |      |  |
|      |      |  |
|      |      |  |
| <br> | <br> |  |
|      |      |  |
|      |      |  |
|      |      |  |
| <br> | <br> |  |
| <br> | <br> |  |
|      |      |  |
|      |      |  |
|      |      |  |
|      |      |  |
|      |      |  |
|      |      |  |
|      |      |  |
|      |      |  |
|      |      |  |

## **MORE INFO ONLINE:**

#### **DISCLA