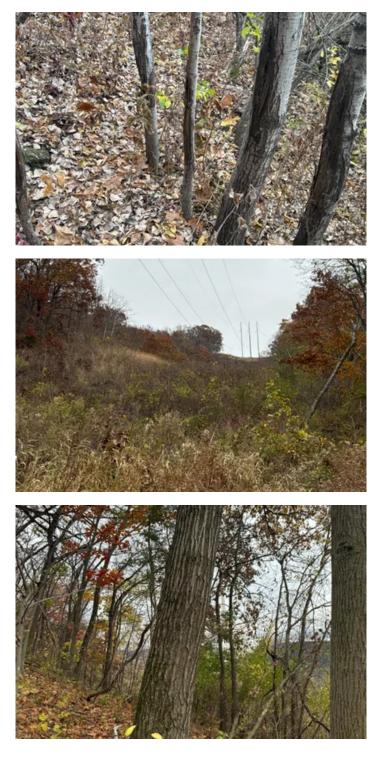

### **PROPERTY DESCRIPTION**

(PRICE REDUCED)-24 Acres of wooded land over looking the Mississippi river in Buffalo county WI. This is a smaller tract of land in beautiful Buffalo County Wi. It sets up just across the road from the Mississippi river. Imagine sitting in your stand overlooking the river! loaded with mature oak trees. Tons of deer sign throughout this piece. There is a rock ledge on the north property line that will create a great funnel for deer. Don't want to clear a shooting lane, No problem set up on the power line clearing that runs through the property. Even though this is a smaller piece it sets up well for multiple hunters. Smaller inexpensive parcels do not come up for sale often. So do not let this one get away! Give me a call or shoot me a text 715.305.6419

#### **KEY FEATURES**

- Mature oak trees throughout
- Heavily traveled deer trails
- Minutes from Alma.