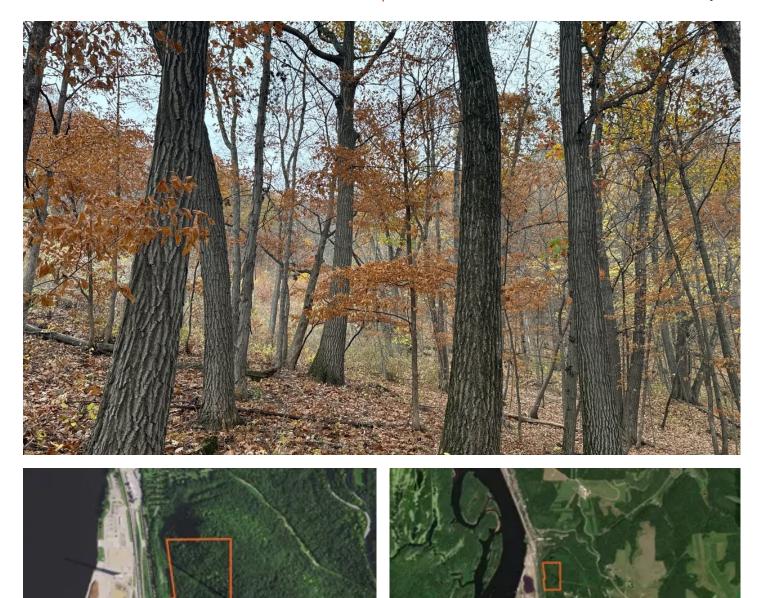

### **PROPERTY DESCRIPTION**

(PRICE REDUCED)-24 Acres of wooded land over looking the Mississippi river in Buffalo county WI. This is a smaller tract of land in beautiful Buffalo County Wi. It sets up just across the road from the Mississippi river. Imagine sitting in your stand overlooking the river! loaded with mature oak trees. Tons of deer sign throughout this piece. There is a rock ledge on the north property line that will create a great funnel for deer. Don't want to clear a shooting lane, No problem set up on the power line clearing that runs through the property. Even though this is a smaller piece it sets up well for multiple hunters. Smaller inexpensive parcels do not come up for sale often. So do not let this one get away! Give me a call or shoot me a text 715.305.6419

#### **KEY FEATURES**

- Mature oak trees throughout
- Heavily traveled deer trails
- Minutes from Alma.