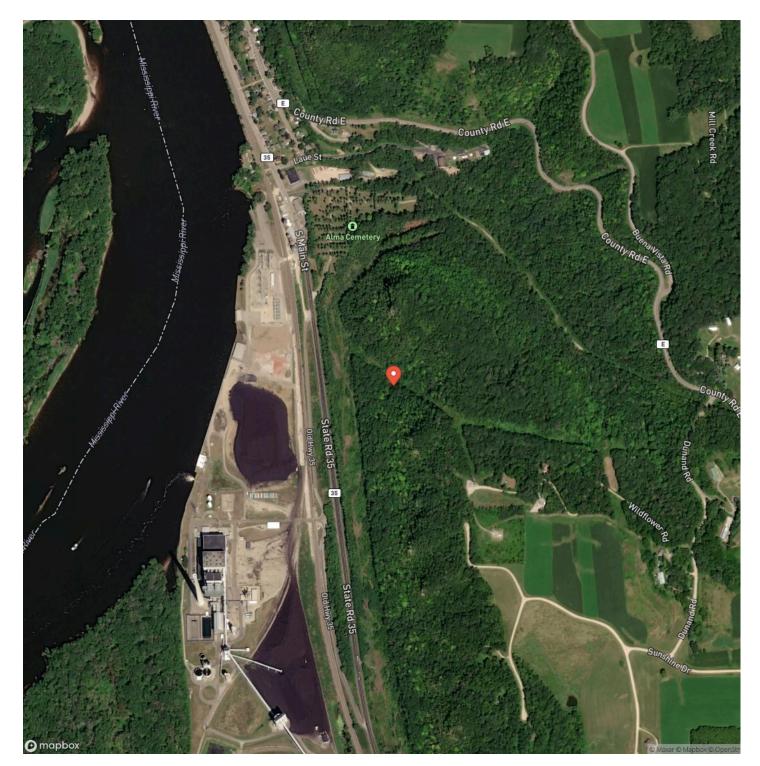

looking the river! loaded with mature oak trees. Tons of deer sign throughout this piece. There is a rock ledge on the north property line that will create a great funnel for deer. Don't want to clear a shooting lane, No problem set up on the power line clearing that runs through the property. Even though this is a smaller piece it sets up well for multiple hunters. Smaller inexpensive parcels do not come up for sale often. So do not let this one get away! Give me a call or shoot me a text 715.305.6419

#### **KEY FEATURES**

- Mature oak trees throughout
- Heavily traveled deer trails
- Minutes from Alma.

#### **MORE INFO ONLINE:**

## Buffalo County, Wisconsin 24 Acres For Sale Alma, WI / Buffalo County



## **Locator Map**



## MORE INFO ONLINE:

**Locator Map** 



# Satellite Map



#### LISTING REPRESENTATIVE For more information contact:



Representative

Scott Schoenherr

**Mobile** (715) 305-6419

Email scott.schoenherr@landguys.com

Address

**City / State / Zip** Marshfield, WI 54449

## <u>NOTES</u>

**MORE INFO ONLINE:** 

|--|

| <br> | <br> |  |
|------|------|--|
| <br> | <br> |  |
| <br> | <br> |  |
|      |      |  |
|      |      |  |
|      |      |  |
|      |      |  |
| <br> | <br> |  |
|      |      |  |
|      |      |  |
|      |      |  |
| <br> | <br> |  |
| <br> | <br> |  |
|      |      |  |
|      |      |  |
|      |      |  |
|      |      |  |
|      |      |  |
|      |      |  |
|      |      |  |
|      |      |  |
|      |      |  |

## **MORE INFO ONLINE:**

#### **DISCLAIMERS**

Information in this brochure is provided solely for