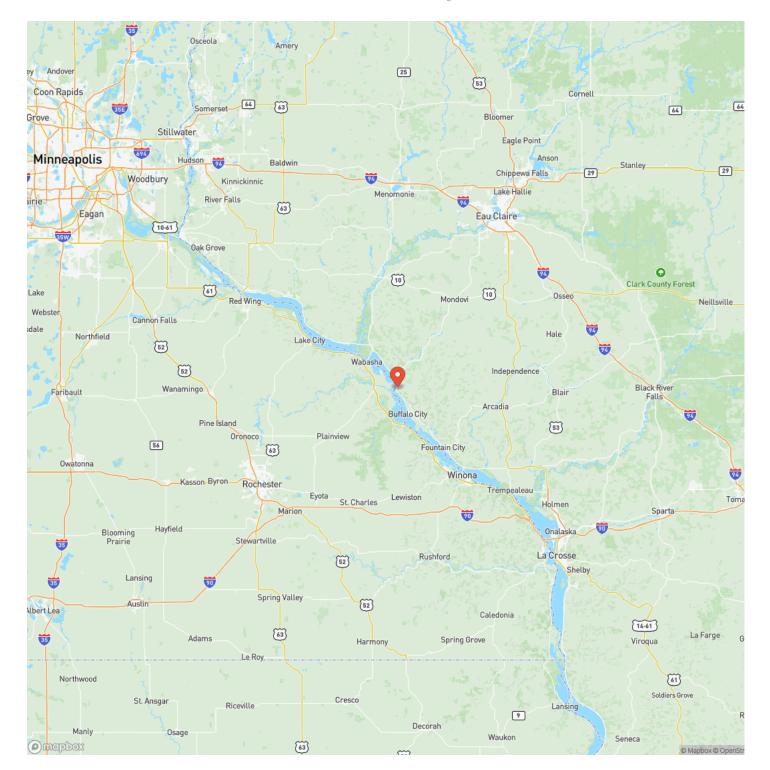

in your stand overlooking the river! loaded with mature oak trees. Tons of deer sign throughout this piece. There is a rock ledge on the north property line that will create a great funnel for deer. Don't want to clear a shooting lane, No problem set up on the power line clearing that runs through the property. Even though this is a smaller piece it sets up well for multiple hunters. Smaller inexpensive parcels do not come up for sale often. So do not let this one get away! Give me a call or shoot me a text 715.305.6419

#### **KEY FEATURES**

- Mature oak trees throughout
- Heavily traveled deer trails
- Minutes from Alma.

#### **MORE INFO ONLINE:**

## Buffalo County, Wisconsin 24 Acres For Sale Alma, WI / Buffalo County



## **Locator Map**



## MORE INFO ONLINE:

**Locator Map** 



# Satellite Map



#### LISTING REPRESENTATIVE For more information contact:



Representative

Scott Schoenherr

**Mobile** (715) 305-6419

Email scott.schoenherr@landguys.com

Address

**City / State / Zip** Marshfield, WI 54449

## <u>NOTES</u>

**MORE INFO ONLINE:** 

|--|

| <br> | <br> |  |
|------|------|--|
| <br> | <br> |  |
| <br> | <br> |  |
|      |      |  |
|      |      |  |
|      |      |  |
|      |      |  |
| <br> | <br> |  |
|      |      |  |
|      |      |  |
|      |      |  |
| <br> | <br> |  |
| <br> | <br> |  |
|      |      |  |
|      |      |  |
|      |      |  |
|      |      |  |
|      |      |  |
|      |      |  |
|      |      |  |
|      |      |  |
|      |      |  |

## **MORE INFO ONLINE:**

#### **DISCLAIMERS**

Information in this brochure is p