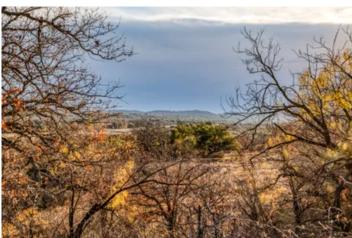

### **PROPERTY DESCRIPTION**

Nestled in the history filled Brazos River region sits the Macleod Ranch. This 200-acre ranch boasts over ¼ mile of Brazos River frontage. The topography varies and close to the river is a high point with views the Indians used to use to monitor nearby Ft. Belknap located several miles away. Indian artifacts abound on this ranch for the history enthusiasts. A perfect piece of property for a weekend getaway, a hunting camp, or to build a dream home, this ranch is an open palate waiting for one's desires. The cover ranges from heavy to open down near the river, and the trees are primarily live oak, oak, mesquite and pecan. The ranch is also perfect for grazing cattle. As this part of Young County is known for excellent white-tail hunting, this ranch does not disappoint. In addition to the deer, turkeys, hogs, doves, ducks and other varmints abound. Fences are in good shape and the ranch is cross fenced. There are 2 tanks in addition to the river, so water is not a problem for the wildlife or cattle. Located 20 minutes from Graham, and 2 hours from Ft. Worth, this ranch is the perfect choice for its location. If 200 acres isn't enough, a neighbor ranch consisting of 630 acres+/- is also for sale and combining the two would allow for a large 800 plus acre contiguous ranch that would complement each other, both with river frontage on the Brazos.