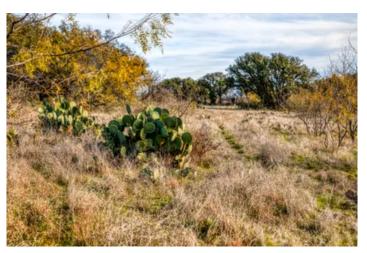

### **PROPERTY DESCRIPTION**

Nestled in the history filled Brazos River region sits the Macleod Ranch. This 200-acre ranch boasts over ¼ mile of Brazos River frontage. The topography varies and close to the river is a high point with views the Indians used to use to monitor nearby Ft. Belknap located several miles away. Indian artifacts abound on this ranch for the history enthusiasts. A perfect piece of property for a weekend getaway, a hunting camp, or to build a dream home, this ranch is an open palate waiting for one's desires. The cover ranges from heavy to open down near the river, and the trees are primarily live oak, oak, mesquite and pecan. The ranch is also perfect for grazing cattle. As this part of Young County is known for excellent white-tail hunting, this ranch does not disappoint. In addition to the deer, turkeys, hogs, doves, ducks and other varmints abound. Fences are in good shape and the ranch is cross fenced. There are 2 tanks in addition to the river, so water is not a problem for the wildlife or cattle. Located 20 minutes from Graham, and 2 hours from Ft. Worth, this ranch is the perfect choice for its location. If 200 acres isn't enough, a neighbor ranch consisting of 630 acres+/- is also for sale and combining the two would allow for a large 800 plus acre contiguous ranch that would complement each other, both with river frontage on the Brazos.