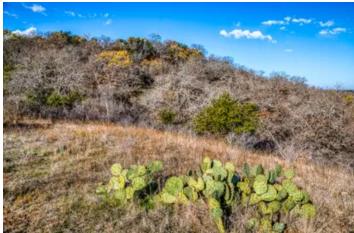

### **PROPERTY DESCRIPTION**

Nestled in the history filled Brazos River region sits the Macleod Ranch. This 200-acre ranch boasts over ¼ mile of Brazos River frontage. The topography varies and close to the river is a high point with views the Indians used to use to monitor nearby Ft. Belknap located several miles away. Indian artifacts abound on this ranch for the history enthusiasts. A perfect piece of property for a weekend getaway, a hunting camp, or to build a dream home, this ranch is an open palate waiting for one's desires. The cover ranges from heavy to open down near the river, and the trees are primarily live oak, oak, mesquite and pecan. The ranch is also perfect for grazing cattle. As this part of Young County is known for excellent white-tail hunting, this ranch does not disappoint. In addition to the deer, turkeys, hogs, doves, ducks and other varmints abound. Fences are in good shape and the ranch is cross fenced. There are 2 tanks in addition to the river, so water is not a problem for the wildlife or cattle. Located 20 minutes from Graham, and 2 hours from Ft. Worth, this ranch is the perfect choice for its location. If 200 acres isn't enough, a neighbor ranch consisting of 630 acres+/- is also for sale and combining the two would allow for a large 800 plus acre contiguous ranch that would complement each other, both with river frontage on the Brazos.