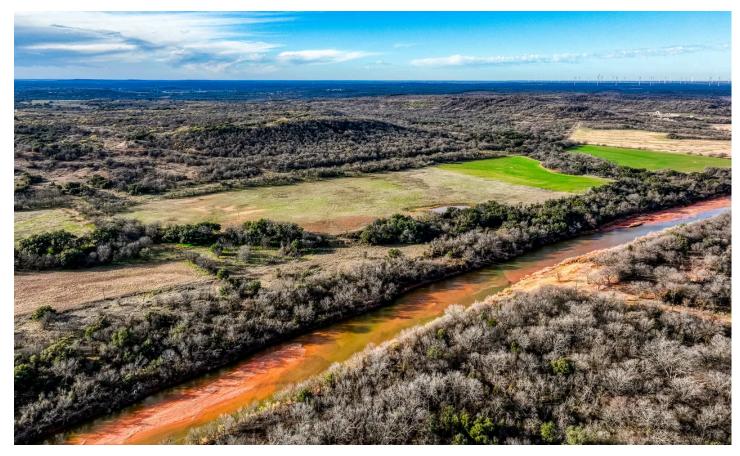

### **PROPERTY DESCRIPTION**

Nestled in the history filled Brazos River region sits the Macleod Ranch. This 200-acre ranch boasts over ¼ mile of Brazos River frontage. The topography varies and close to the river is a high point with views the Indians used to use to monitor nearby Ft. Belknap located several miles away. Indian artifacts abound on this ranch for the history enthusiasts. A perfect piece of property for a weekend getaway, a hunting camp, or to build a dream home, this ranch is an open palate waiting for one's desires. The cover ranges from heavy to open down near the river, and the trees are primarily live oak, oak, mesquite and pecan. The ranch is also perfect for grazing cattle. As this part of Young County is known for excellent white-tail hunting, this ranch does not disappoint. In addition to the deer, turkeys, hogs, doves, ducks and other varmints abound. Fences are in good shape and the ranch is cross fenced. There are 2 tanks in addition to the river, so water is not a problem for the wildlife or cattle. Located 20 minutes from Graham, and 2 hours from Ft. Worth, this ranch is the perfect choice for its location. If 200 acres isn't enough, a neighbor ranch consisting of 630 acres+/- is also for sale and combining the two would allow for a large 800 plus acre contiguous ranch that would complement each other, both with river frontage on the Brazos.