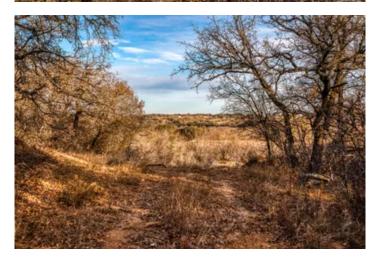

### **PROPERTY DESCRIPTION**

Nestled in the history filled Brazos River region sits the Macleod Ranch. This 200-acre ranch boasts over ¼ mile of Brazos River frontage. The topography varies and close to the river is a high point with views the Indians used to use to monitor nearby Ft. Belknap located several miles away. Indian artifacts abound on this ranch for the history enthusiasts. A perfect piece of property for a weekend getaway, a hunting camp, or to build a dream home, this ranch is an open palate waiting for one's desires. The cover ranges from heavy to open down near the river, and the trees are primarily live oak, oak, mesquite and pecan. The ranch is also perfect for grazing cattle. As this part of Young County is known for excellent white-tail hunting, this ranch does not disappoint. In addition to the deer, turkeys, hogs, doves, ducks and other varmints abound. Fences are in good shape and the ranch is cross fenced. There are 2 tanks in addition to the river, so water is not a problem for the wildlife or cattle. Located 20 minutes from Graham, and 2 hours from Ft. Worth, this ranch is the perfect choice for its location. If 200 acres isn't enough, a neighbor ranch consisting of 630 acres+/- is also for sale and combining the two would allow for a large 800 plus acre contiguous ranch that would complement each other, both with river frontage on the Brazos.