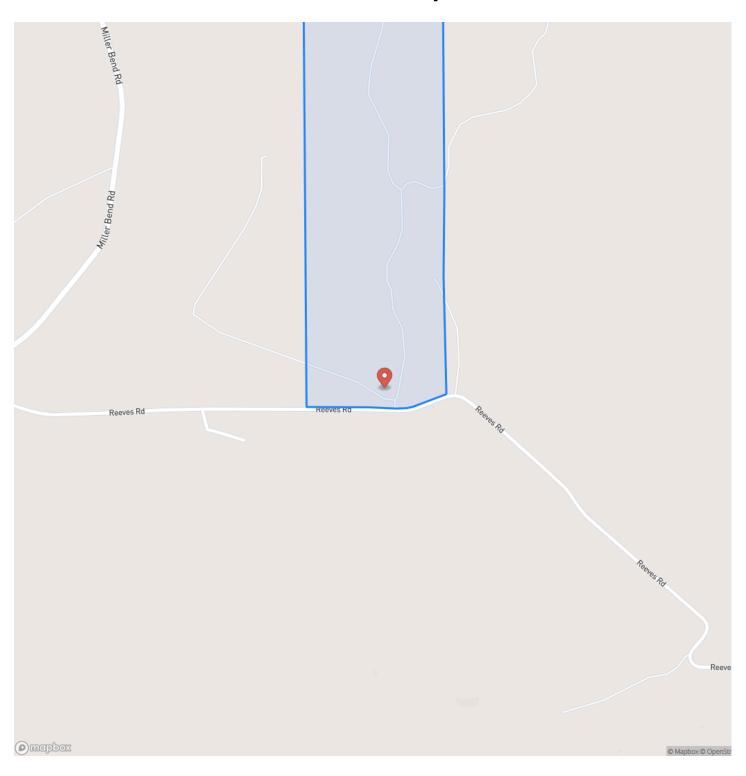

ily live oak, oak, mesquite and pecan. The ranch is also perfect for grazing cattle. As this part of Young County is known for excellent white-tail hunting, this ranch does not disappoint. In addition to the deer, turkeys, hogs, doves, ducks and other varmints abound. Fences are in good shape and the ranch is cross fenced. There are 2 tanks in addition to the river, so water is not a problem for the wildlife or cattle. Located 20 minutes from Graham, and 2 hours from Ft. Worth, this ranch is the perfect choice for its location. If 200 acres isn't enough, a neighbor ranch consisting of 630 acres+/- is also for sale and combining the two would allow for a large 800 plus acre contiguous ranch that would complement each other, both with river frontage on the Brazos.







## **Locator Map**





### **Locator Map**





## **Satellite Map**





# LISTING REPRESENTATIVE For more information contact:



**Representative** Steve Ruffner, DVM

Mobile

(817) 946-7742

Email

Steve@CapitolRanch.com

**Address** 

City / State / Zip Graham, TX 76450

| <u>NOTES</u> |  |  |  |
|--------------|--|--|--|
|              |  |  |  |
|              |  |  |  |
|              |  |  |  |
|              |  |  |  |
|              |  |  |  |
|              |  |  |  |
|              |  |  |  |
|              |  |  |  |
|              |  |  |  |
|              |  |  |  |
|              |  |  |  |
|              |  |  |  |
|              |  |  |  |
|              |  |  |  |
|              |  |  |  |



| <u>IOTES</u> |   |
|--------------|---|
|              |   |
|              | _ |
|