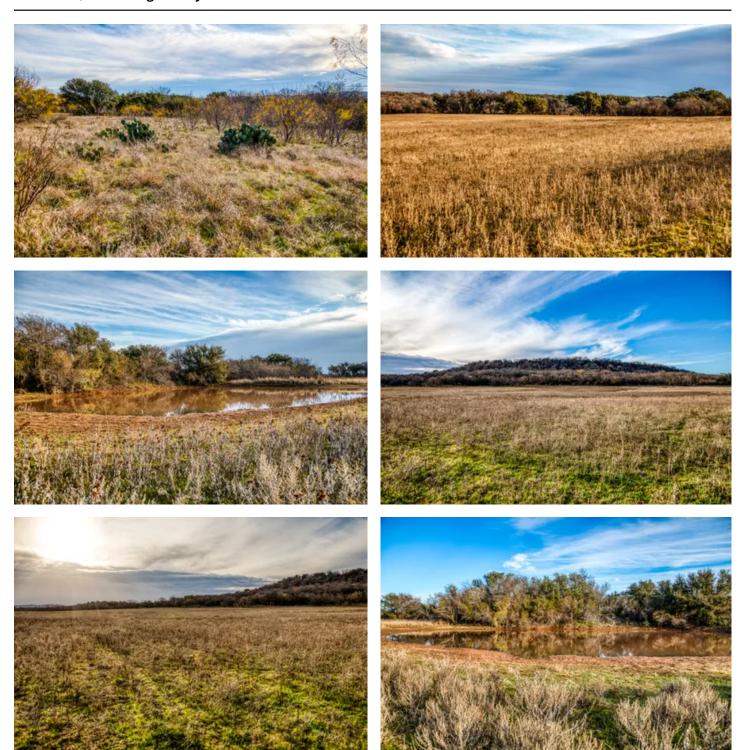

### **PROPERTY DESCRIPTION**

Nestled in the history filled Brazos River region sits the Macleod Ranch. This 200-acre ranch boasts over ¼ mile of Brazos River frontage. The topography varies and close to the river is a high point with views the Indians used to use to monitor nearby Ft. Belknap located several miles away. Indian artifacts abound on this ranch for the history enthusiasts. A perfect piece of property for a weekend getaway, a hunting camp, or to build a dream home, this ranch is an open palate waiting for one's desires. The cover ranges from heavy to open down near the river, and the trees are primarily live oak, oak, mesquite and pecan. The ranch is also perfect for grazing cattle. As this part of Young County is known for excellent white-tail hunting, this ranch does not disappoint. In addition to the deer, turkeys, hogs, doves, ducks and other varmints abound. Fences are in good shape and the ranch is cross fenced. There are 2 tanks in addition to the river, so water is not a problem for the wildlife or cattle. Located 20 minutes from Graham, and 2 hours from Ft. Worth, this ranch is the perfect choice for its location. If 200 acres isn't enough, a neighbor ranch consisting of 630 acres+/- is also for sale and combining the two would allow for a large 800 plus acre contiguous ranch that would complement each other, both with river frontage on the Brazos.