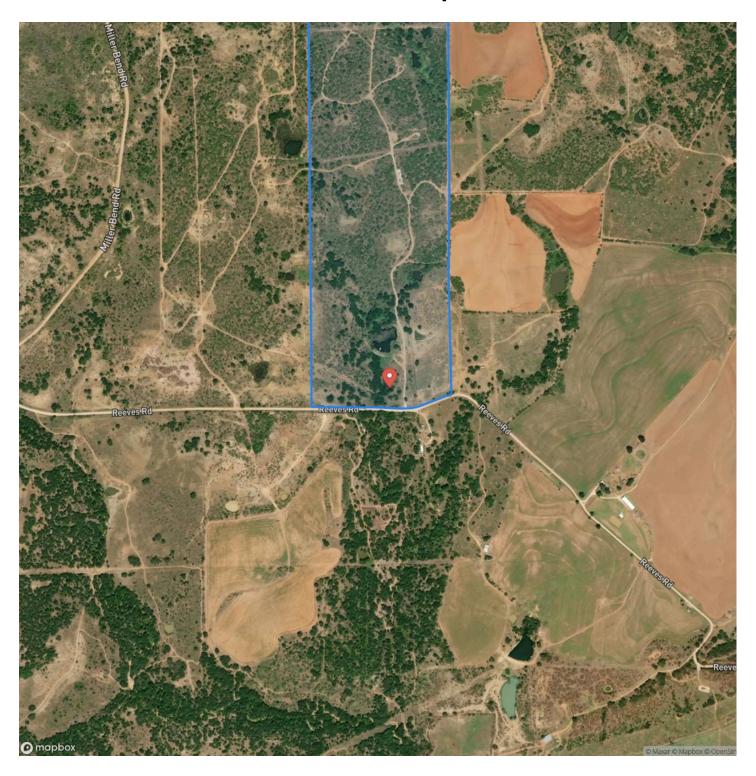

also perfect for grazing cattle. As this part of Young County is known for excellent white-tail hunting, this ranch does not disappoint. In addition to the deer, turkeys, hogs, doves, ducks and other varmints abound. Fences are in good shape and the ranch is cross fenced. There are 2 tanks in addition to the river, so water is not a problem for the wildlife or cattle. Located 20 minutes from Graham, and 2 hours from Ft. Worth, this ranch is the perfect choice for its location. If 200 acres isn't enough, a neighbor ranch consisting of 630 acres+/- is also for sale and combining the two would allow for a large 800 plus acre contiguous ranch that would complement each other, both with river frontage on the Brazos.







## **Locator Map**





### **Locator Map**





## **Satellite Map**





# LISTING REPRESENTATIVE For more information contact:



**Representative** Steve Ruffner, DVM

Mobile

(817) 946-7742

Email

Steve@CapitolRanch.com

**Address** 

City / State / Zip Graham, TX 76450

| <u>NOTES</u> |  |  |  |
|--------------|--|--|--|
|              |  |  |  |
|              |  |  |  |
|              |  |  |  |
|              |  |  |  |
|              |  |  |  |
|              |  |  |  |
|              |  |  |  |
|              |  |  |  |
|              |  |  |  |
|              |  |  |  |
|              |  |  |  |
|              |  |  |  |
|              |  |  |  |
|              |  |  |  |
|              |  |  |  |



| <u>IOTES</u> |   |
|--------------|---|
|              |   |
|              | _ |
|              |   |
|              |   |
|              |   |
|