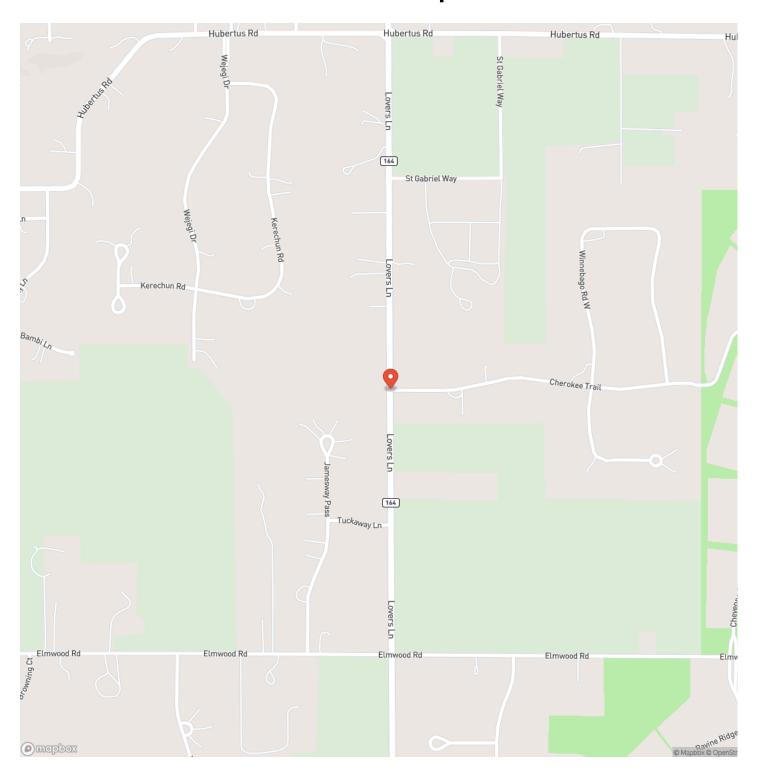

to find country estate located in Richfield. This beautiful home was built in 2024 and is absolutely gorgeous! The home is set back to give you the privacy you envision while living out in the country. The property sits on over 4 acres and per the Village is zoned country rural estate which allows for you to have horses and even start your hobby farm! You'll feel instantly at home when you open the door to an open concept floor plan which is perfect for entertaining and for interacting with your family. The home features fantastic finishes and is perfect for a growing family with plans of enjoying the country life! The basement is a blank canvas for your future rec room or entertaining area. The property has a 7 year home builder construction warranty.

















# **Locator Map**





## **Locator Map**





# **Satellite Map**





## 1089 State Road 164 Hubertus, WI / Washington County

# LISTING REPRESENTATIVE For more information contact:



## Representative

Jay Menger

### Mobile

(414) 336-8873

#### Office

(414) 336-8873

#### Email

jaymenger@kw.com

## Address

N96W17695 Riversbend Cir. W. #103. Germantown, WI 53022

City / State / Zip

| <u>NOTES</u> |  |  |
|--------------|--|--|
|              |  |  |
|              |  |  |
|              |  |  |
|              |  |  |
|              |  |  |
|              |  |  |
|              |  |  |
|              |  |  |
|              |  |  |
|              |  |  |
|              |  |  |
|              |  |  |
|              |  |  |
|              |  |  |
|              |  |  |
|              |  |  |
|