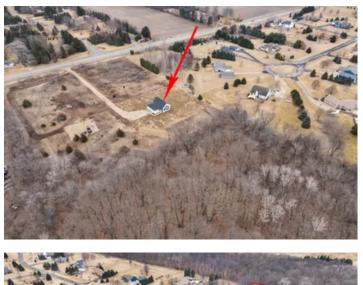

## **PROPERTY DESCRIPTION**

Hard to find country estate located in Richfield. This beautiful home was built in 2024 and is absolutely gorgeous! The home is set back to give you the privacy you envision while living out in the country. The property sits on over 4 acres and per the Village is zoned country rural estate which allows for you to have horses and even start your hobby farm! You'll feel instantly at home when you open the door to an open concept floor plan which is perfect for entertaining and for interacting with your family. The home features fantastic finishes and is perfect for a growing family with plans of enjoying the country life! The basement is a blank canvas for your future rec room or entertaining area. The property has a 7 year home builder construction warranty.

















# **Locator Map**





## **Locator Map**





# **Satellite Map**





## 1089 State Road 164 Hubertus, WI / Washington County

# LISTING REPRESENTATIVE For more information contact:



## Representative

Jay Menger

### Mobile

(414) 336-8873

#### Office

(414) 336-8873

#### Email

jaymenger@kw.com

## Address

N96W17695 Riversbend Cir. W. #103. Germantown, WI 53022

City / State / Zip

| <u>NOTES</u> |  |  |
|--------------|--|--|
|              |  |  |
|              |  |  |
|              |  |  |
|              |  |  |
|              |  |  |
|              |  |  |
|              |  |  |
|              |  |  |
|              |  |  |
|              |  |  |
|              |  |  |
|              |  |  |
|              |  |  |
|              |  |  |
|              |  |  |
|