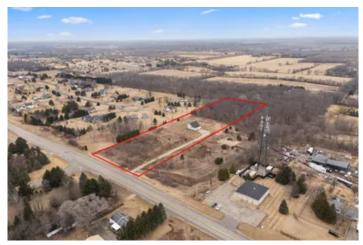

**PROPERTY DESCRIPTION**

Hard to find country estate located in Richfield. This beautiful home was built in 2024 and is absolutely gorgeous! The home is set back to give you the privacy you envision while living out in the country. The property sits on over 4 acres and per the Village is zoned country rural estate which allows for you to have horses and even start your hobby farm! You'll feel instantly at home when you open the door to an open concept floor plan which is perfect for entertaining and for interacting with your family. The home features fantastic finishes and is perfect for a growing family with plans of enjoying the country life! The basement is a blank canvas for your future rec room or entertaining area. The property has a 7 year home builder construction warranty.

















# **Locator Map**





## **Locator Map**





# **Satellite Map**





## 1089 State Road 164 Hubertus, WI / Washington County

# LISTING REPRESENTATIVE For more information contact:



## Representative

Jay Menger

### Mobile

(414) 336-8873

#### Office

(414) 336-8873

#### Email

jaymenger@kw.com

## Address

N96W17695 Riversbend Cir. W. #103. Germantown, WI 53022

City / State / Zip

| <u>NOTES</u> |  |  |
|--------------|--|--|
|              |  |  |
|              |  |  |
|              |  |  |
|              |  |  |
|              |  |  |
|              |  |  |
|              |  |  |
|              |  |  |
|              |  |  |
|              |  |  |
|              |  |  |
|              |  |  |
|              |  |  |
|              |  |  |
|              |  |  |
|