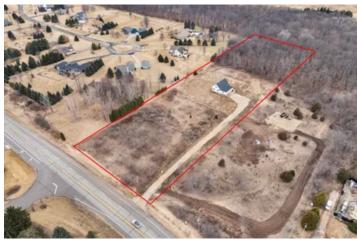

*PROPERTY DESCRIPTION**

Hard to find country estate located in Richfield. This beautiful home was built in 2024 and is absolutely gorgeous! The home is set back to give you the privacy you envision while living out in the country. The property sits on over 4 acres and per the Village is zoned country rural estate which allows for you to have horses and even start your hobby farm! You'll feel instantly at home when you open the door to an open concept floor plan which is perfect for entertaining and for interacting with your family. The home features fantastic finishes and is perfect for a growing family with plans of enjoying the country life! The basement is a blank canvas for your future rec room or entertaining area. The property has a 7 year home builder construction warranty.

















# **Locator Map**





## **Locator Map**





# **Satellite Map**





## 1089 State Road 164 Hubertus, WI / Washington County

# LISTING REPRESENTATIVE For more information contact:



## Representative

Jay Menger

### Mobile

(414) 336-8873

#### Office

(414) 336-8873

#### Email

jaymenger@kw.com

## Address

N96W17695 Riversbend Cir. W. #103. Germantown, WI 53022

City / State / Zip

| <u>NOTES</u> |  |  |
|--------------|--|--|
|              |  |  |
|              |  |  |
|              |  |  |
|              |  |  |
|              |  |  |
|              |  |  |
|              |  |  |
|              |  |  |
|              |  |  |
|              |  |  |
|              |  |  |
|              |  |  |
|              |  |  |
|              |  |  |
|              |  |  |
|