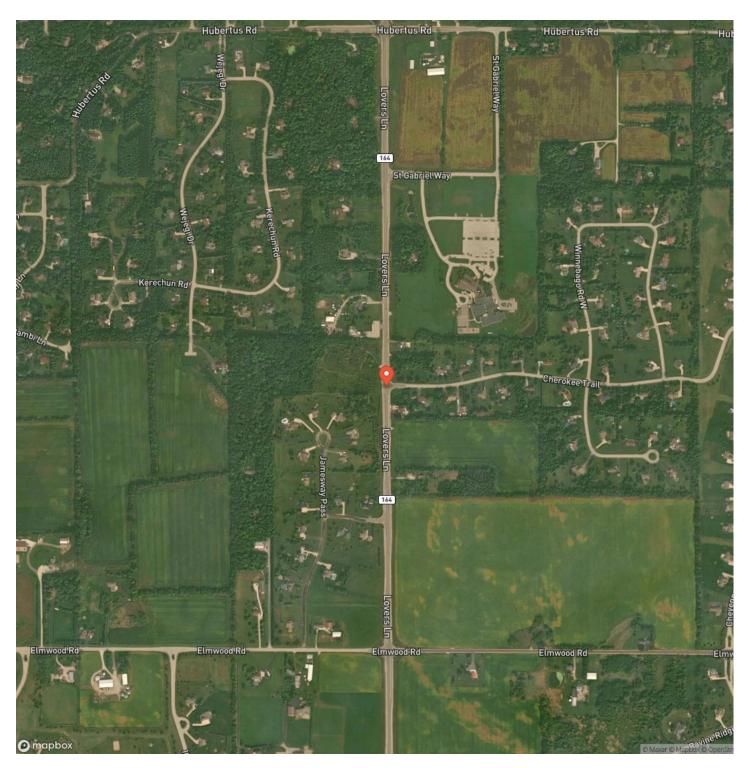

s beautiful home was built in 2024 and is absolutely gorgeous! The home is set back to give you the privacy you envision while living out in the country. The property sits on over 4 acres and per the Village is zoned country rural estate which allows for you to have horses and even start your hobby farm! You'll feel instantly at home when you open the door to an open concept floor plan which is perfect for entertaining and for interacting with your family. The home features fantastic finishes and is perfect for a growing family with plans of enjoying the country life! The basement is a blank canvas for your future rec room or entertaining area. The property has a 7 year home builder construction warranty.

















# **Locator Map**





## **Locator Map**





# **Satellite Map**





## 1089 State Road 164 Hubertus, WI / Washington County

# LISTING REPRESENTATIVE For more information contact:



## Representative

Jay Menger

### Mobile

(414) 336-8873

#### Office

(414) 336-8873

#### Email

jaymenger@kw.com

## Address

N96W17695 Riversbend Cir. W. #103. Germantown, WI 53022

City / State / Zip

| <u>NOTES</u> |  |  |
|--------------|--|--|
|              |  |  |
|              |  |  |
|              |  |  |
|              |  |  |
|              |  |  |
|              |  |  |
|              |  |  |
|              |  |  |
|              |  |  |
|              |  |  |
|              |  |  |
|              |  |  |
|              |  |  |
|              |  |  |
|              |  |  |
|              |  |  |
|              |  |  |
|              |  |  |



| <u>NOTES<