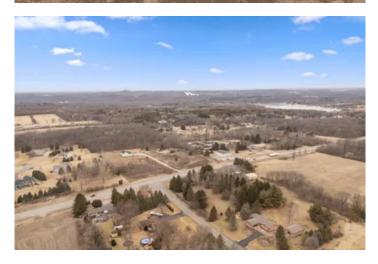

1089 State Road 164 1089 State Road 164 Hubertus, WI 53033

\$679,000 4.870± Acres Washington County









## 1089 State Road 164 Hubertus, WI / Washington County

## **SUMMARY**

#### **Address**

1089 State Road 164

## City, State Zip

Hubertus, WI 53033

### County

**Washington County** 

#### Туре

Single Family, Horse Property, Residential Property

## Latitude / Longitude

43.228522 / -88.261798

### **Dwelling Square Feet**

1716

### **Bedrooms / Bathrooms**

3/2

### Acreage

4.870

#### **Price**

\$679,000

## **Property Website**

https://kwland.com/property/1089-state-road-164-washington-wisconsin/77613/









## 1089 State Road 164 Hubertus, WI / Washington County

### **PROPERTY DESCRIPTION**

Hard to find country estate located in Richfield. This beautiful home was built in 2024 and is absolutely gorgeous! The home is set back to give you the privacy you envision while living out in the country. The property sits on over 4 acres and per the Village is zoned country rural estate which allows for you to have horses and even start your hobby farm! You'll feel instantly at home when you open the door to an open concept floor plan which is perfect for entertaining and for interacting with your family. The home features fantastic finishes and is perfect for a growing family with plans of enjoying the country life! The basement is a blank canvas for your future rec room or entertaining area. The