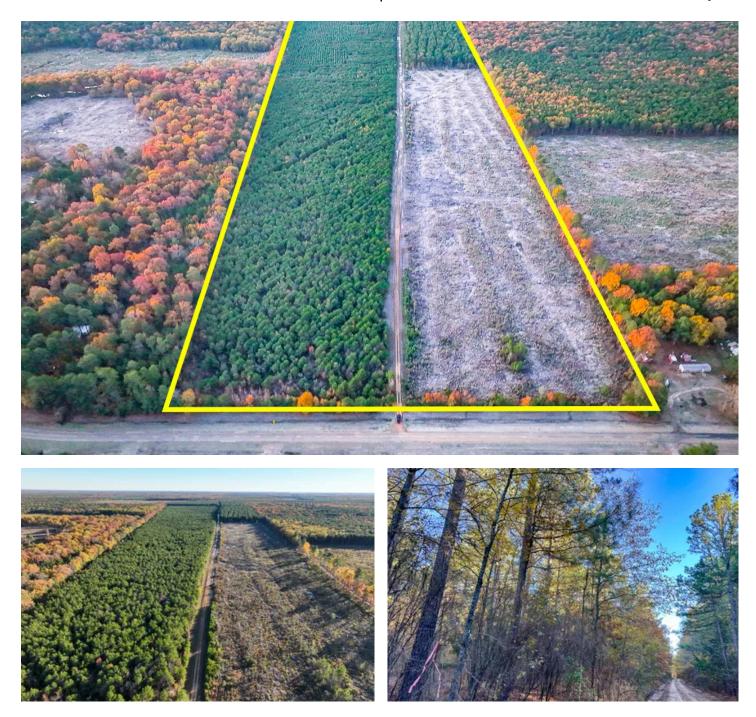

#### **PROPERTY DESCRIPTION**

1st time market offering! Beautiful high and dry in varying age of piney woods with scattered hardwoods. Some convertible. Good access on FM 2120. Great shape with electricity running along FM 2120.