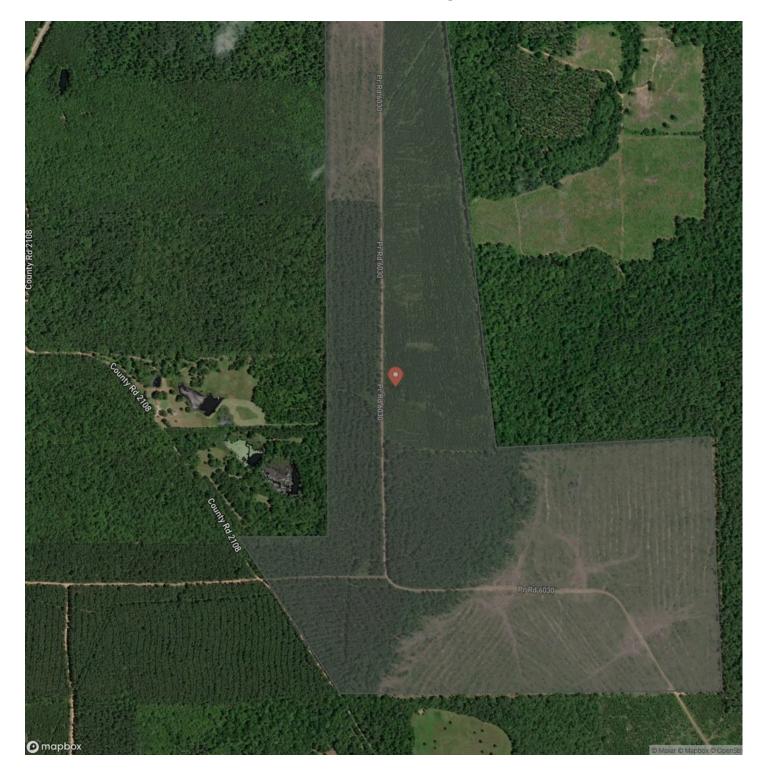

s Red River County





MORE INFO ONLINE:

#### **SUMMARY**

Address FM 2120

**City, State Zip** Bagwell, TX 75426

**County** Red River County

**Type** Undeveloped Land

Latitude / Longitude 33.704860299 / -95.115697566

Acreage

175

**Price** \$621,250

#### **Property Website**

https://homelandprop.com/property/175-acres-fm-2120-kiskadee-7031-red-river-texas/73529/





**MORE INFO ONLINE:** 

#### **PROPERTY DESCRIPTION**

1st time market offering! Beautiful high and dry in varying age of piney woods with scattered hardwoods. Some convertible. Good access on FM 2120. Great shape with electricity running along FM 2120.



MORE INFO ONLINE:





MORE INFO ONLINE:

# **Locator Map**





#### **MORE INFO ONLINE:**

### **Locator Map**





#### **MORE INFO ONLINE:**

# Satellite Map





**MORE INFO ONLINE:** 

#### LISTING REPRESENTATIVE For more information contact:



### Representative

Andy Flack **Mobile** 

(936) 295-2500

Email agents@homelandprop.com

Address 1600 Normal Park Dr

**City / State / Zip** Huntsville, TX 77340

#### <u>NOTES</u>



**MORE INFO ONLINE:** 



<u>NOTES</u>

**MORE INFO ONLINE:** 

#### **DISCLAIMERS**

Information in this brochure is provided solely for information purposes and does not constitute an offer to sell or advertise real estate outside the states in which broker or agent licensed. The information presented has been obtained from sources deemed to be reliable, but is not guaranteed or warranted by the agent, broker, or the sellers of these properties. This offering is subject to errors, omissions, prior sale, price change,