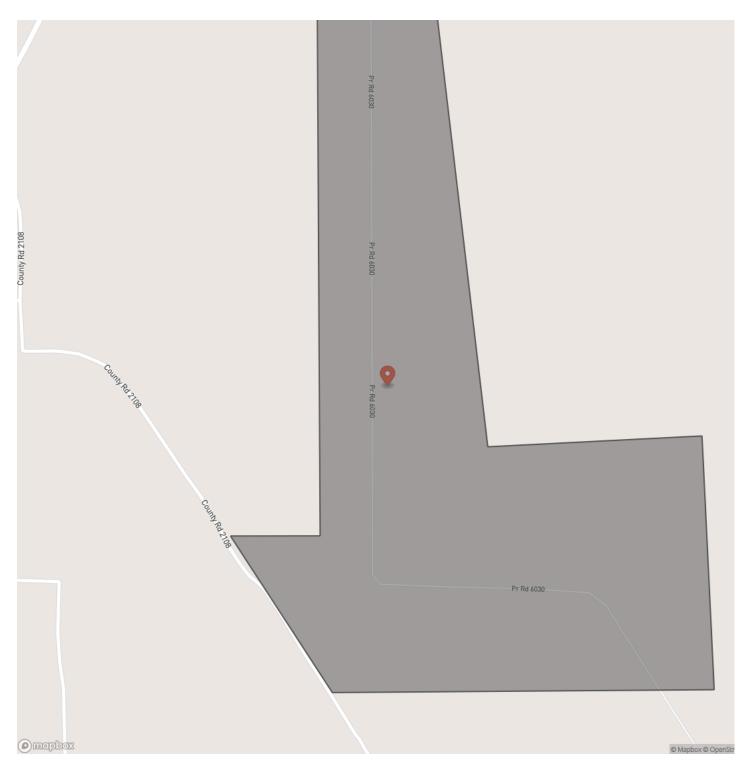

175 Acres | FM 2120 | Kiskadee | 7031 FM 2120 Bagwell, TX 75426

**\$621,250** 175± Acres Red River County





MORE INFO ONLINE:

#### **SUMMARY**

Address FM 2120

**City, State Zip** Bagwell, TX 75426

**County** Red River County

**Type** Undeveloped Land

Latitude / Longitude 33.704860299 / -95.115697566

Acreage

175

**Price** \$621,250

#### **Property Website**

https://homelandprop.com/property/175-acres-fm-2120-kiskadee-7031-red-river-texas/73529/





**MORE INFO ONLINE:** 

#### **PROPERTY DESCRIPTION**

1st time market offering! Beautiful high and dry in varying age of piney woods with scattered hardwoods. Some convertible. Good access on FM 2120. Great shape with electricity running along FM 2120.



MORE INFO ONLINE:





MORE INFO ONLINE:

# **Locator Map**





#### **MORE INFO ONLINE:**

### **Locator Map**





#### **MORE INFO ONLINE:**

# Satellite Map





**MORE INFO ONLINE:** 

#### LISTING REPRESENTATIVE For more information contact:



### Representative

Andy Flack **Mobile** 

(936) 295-2500

Email agents@homelandprop.com

Address 1600 Normal Park Dr

**City / State / Zip** Huntsville, TX 77340

#### <u>NOTES</u>



**MORE INFO ONLINE:** 



<u>NOTES</u>

**MORE INFO ONLINE:** 

#### **DISCLAIMERS**

Information in this brochure is provided solely for information purposes and does not constitute an offer to sell or advertise real estate outside the states in which broker or agent licensed. The information presented has been obtained from sources deemed to be reliable, but is not guaranteed or warranted by the agent, broker, or the