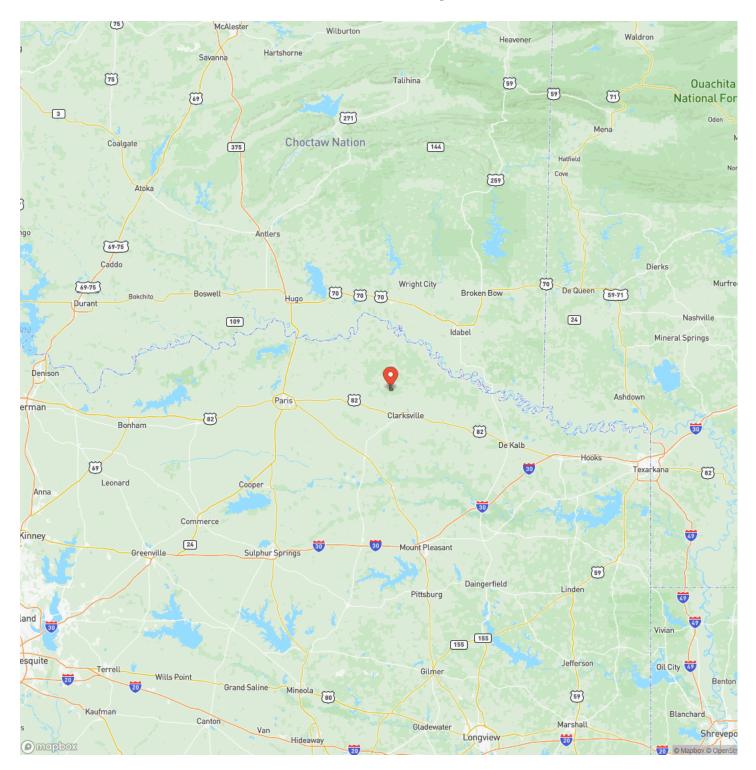

M 2120 Bagwell, TX 75426

**\$621,250** 175± Acres Red River County





MORE INFO ONLINE:

#### **SUMMARY**

Address FM 2120

**City, State Zip** Bagwell, TX 75426

**County** Red River County

**Type** Undeveloped Land

Latitude / Longitude 33.704860299 / -95.115697566

Acreage

175

**Price** \$621,250

#### **Property Website**

https://homelandprop.com/property/175-acres-fm-2120-kiskadee-7031-red-river-texas/73529/





**MORE INFO ONLINE:** 

#### **PROPERTY DESCRIPTION**

1st time market offering! Beautiful high and dry in varying age of piney woods with scattered hardwoods. Some convertible. Good access on FM 2120. Great shape with electricity running along FM 2120.



MORE INFO ONLINE:





MORE INFO ONLINE:

# **Locator Map**





#### **MORE INFO ONLINE:**

### **Locator Map**





#### **MORE INFO ONLINE:**

# Satellite Map





**MORE INFO ONLINE:** 

#### LISTING REPRESENTATIVE For more information contact:



### Representative

Andy Flack **Mobile** 

(936) 295-2500

Email agents@homelandprop.com

Address 1600 Normal Park Dr

**City / State / Zip** Huntsville, TX 77340

#### <u>NOTES</u>



**MORE INFO ONLINE:** 



<u>NOTES</u>

**MORE INFO ONLINE:** 

#### **DISCLAIMERS**

Information in this brochure is provided solely for information purposes and does not constitute an offer to sell or advertise real estate outside the states in which broker or agent licensed. The information presented has been obtained from sources deemed to be reliable, but is not guaranteed or warranted by the agent, broker, or the sellers of these properties. This offering is subject