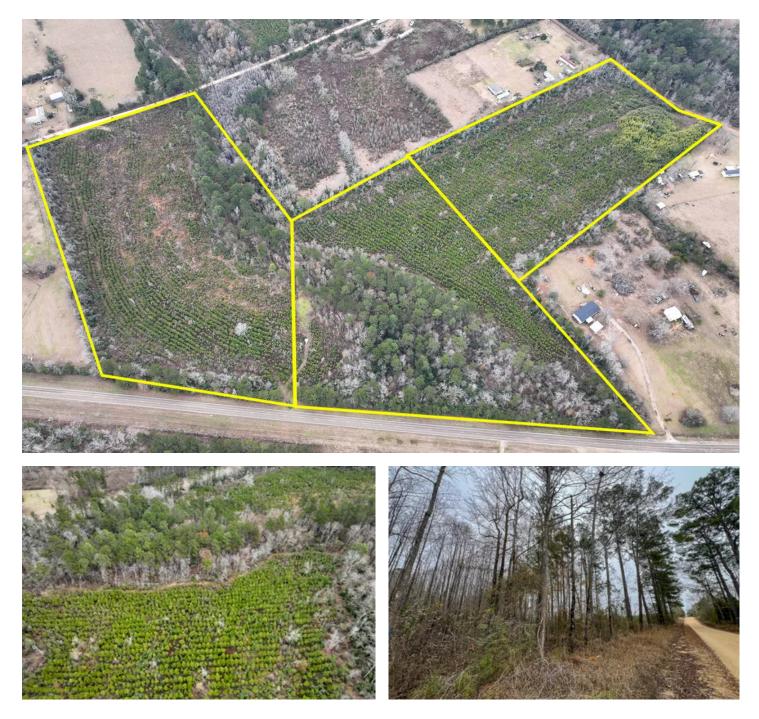

### **PROPERTY DESCRIPTION**

Tranquility ! Life's too short to live in the city ! Newton, Texas, Newton County, Texas offering. Historically owned and managed by industry timberland owners. 1<sup>st</sup> time open market offering ! Paved FM and County Road access. Electricity available. Wooded in varying ages of pine plantation with hardwood mix. Peaceful, low traffic, low population community and area. Multiple uses. UNRESTRICTED ! Good topography, access, and location.

Utility providers: Jasper-Newton Electric Cooperative

Utilities: Electricity available

**Topography:** Gently rolling, mostly cleared tracts with no floodplain per maps on file. See Topography Map herein.