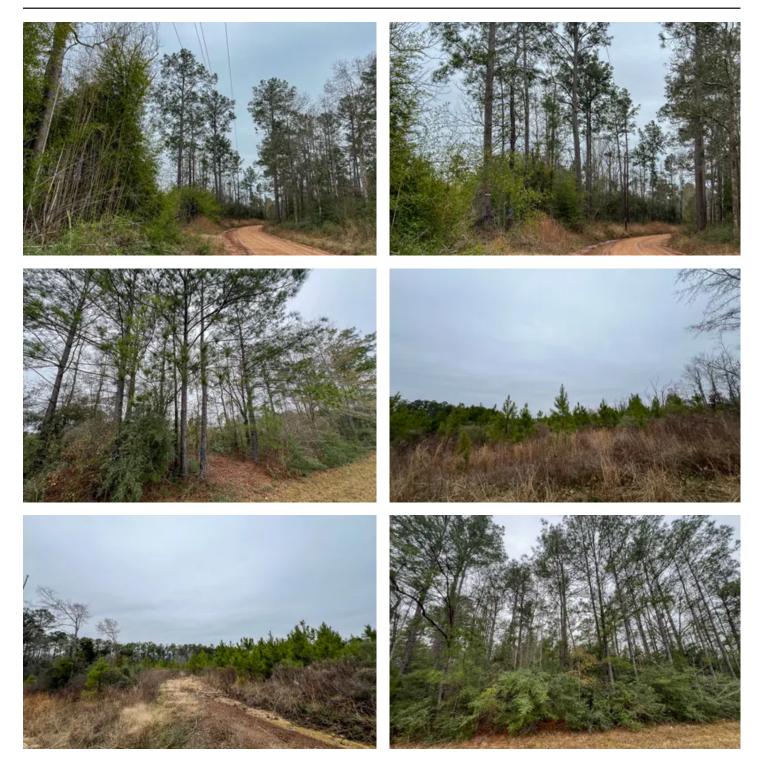

### **PROPERTY DESCRIPTION**

Tranquility ! Life's too short to live in the city ! Newton, Texas, Newton County, Texas offering. Historically owned and managed by industry timberland owners. 1<sup>st</sup> time open market offering ! Paved FM and County Road access. Electricity available. Wooded in varying ages of pine plantation with hardwood mix. Peaceful, low traffic, low population community and area. Multiple uses. UNRESTRICTED ! Good topography, access, and location.

Utility providers: Jasper-Newton Electric Cooperative

Utilities: Electricity available

**Topography:** Gently rolling, mostly cleared tracts with no floodplain per maps on file. See Topography Map herein.