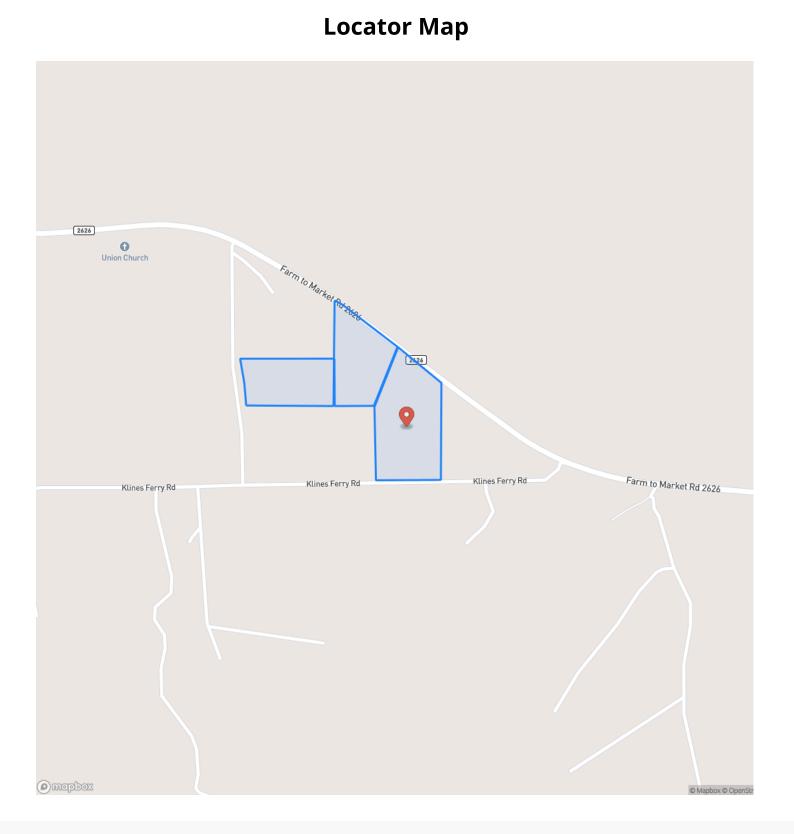

o short to live in the city ! Newton, Texas, Newton County, Texas offering. Historically owned and managed by industry timberland owners. 1<sup>st</sup> time open market offering ! Paved FM and County Road access. Electricity available. Wooded in varying ages of pine plantation with hardwood mix. Peaceful, low traffic, low population community and area. Multiple uses. UNRESTRICTED ! Good topography, access, and location.

Utility providers: Jasper-Newton Electric Cooperative

Utilities: Electricity available

**Topography:** Gently rolling, mostly cleared tracts with no floodplain per maps on file. See Topography Map herein.

School District: Newton ISD



### **MORE INFO ONLINE:**

# 15 Acres | FM 2626 & County Road 2025 | T-3 | 00964 Newton, TX / Newton County





## MORE INFO ONLINE:





## **MORE INFO ONLINE:**

**Locator Map** 





### **MORE INFO ONLINE:**

# Satellite Map





## **MORE INFO ONLINE:**

### LISTING REPRESENTATIVE For more information contact:



### **Representative** Andy Flack

Mobile

(936) 295-2500 **Email** agents@homelandprop.com

**Address** 1600 Normal Park Dr

**City / State / Zip** Huntsville, TX 77340

### <u>NOTES</u>



## **MORE INFO ONLINE:**

| N | 0 | Т | Ε | <u>S</u> |  |
|---|---|---|---|----------|--|
|   |   |   |   |          |  |

| <br> | <br> |  |
|------|------|--|
|      |      |  |
|      |      |  |
|      |      |  |
|      |      |  |



# MORE INFO ONLINE:

### **DISCLAIMERS**

Information in this brochure is provided solely for information purposes and does not constitute an offer to sell or advertise real estate ou