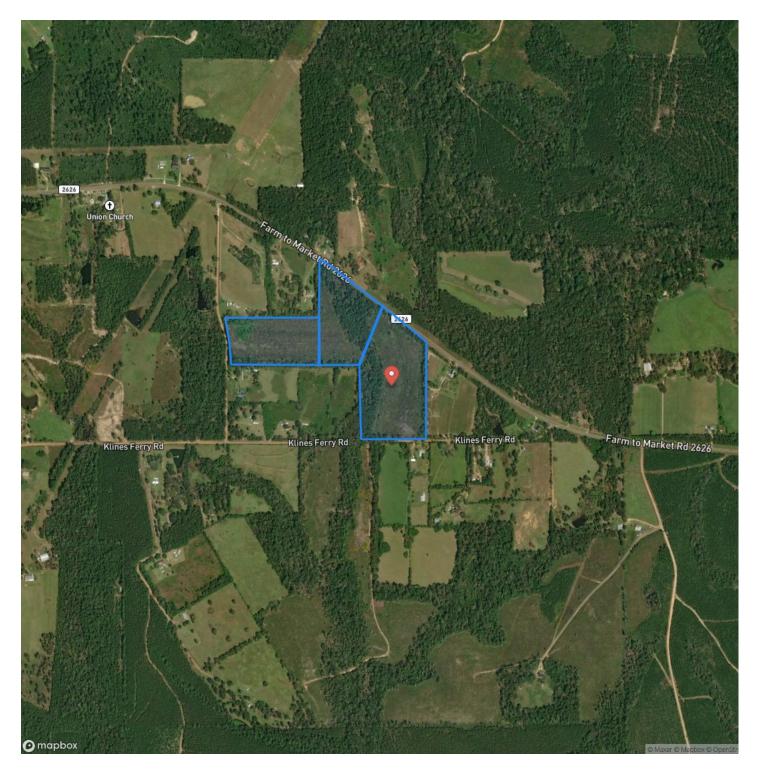

nd managed by industry timberland owners. 1<sup>st</sup> time open market offering ! Paved FM and County Road access. Electricity available. Wooded in varying ages of pine plantation with hardwood mix. Peaceful, low traffic, low population community and area. Multiple uses. UNRESTRICTED ! Good topography, access, and location.

Utility providers: Jasper-Newton Electric Cooperative

Utilities: Electricity available

**Topography:** Gently rolling, mostly cleared tracts with no floodplain per maps on file. See Topography Map herein.

School District: Newton ISD



### **MORE INFO ONLINE:**

# 15 Acres | FM 2626 & County Road 2025 | T-3 | 00964 Newton, TX / Newton County





## MORE INFO ONLINE:





## **MORE INFO ONLINE:**

**Locator Map** 





### **MORE INFO ONLINE:**

# Satellite Map





## **MORE INFO ONLINE:**

### LISTING REPRESENTATIVE For more information contact:



### **Representative** Andy Flack

Mobile

(936) 295-2500 **Email** agents@homelandprop.com

**Address** 1600 Normal Park Dr

**City / State / Zip** Huntsville, TX 77340

### <u>NOTES</u>



## **MORE INFO ONLINE:**

| N | 0 | Т | Ε | <u>S</u> |  |
|---|---|---|---|----------|--|
|   |   |   |   |          |  |

| <br> | <br> |  |
|------|------|--|
|      |      |  |
|      |      |  |
|      |      |  |
|      |      |  |



# MORE INFO ONLINE:

### **DISCLAIMERS**

Information in this brochure is provided solely for information purposes and does not constitute an offer to sell or advertise real estate outside the states in which broker or agent licensed. The information presented has been obtained