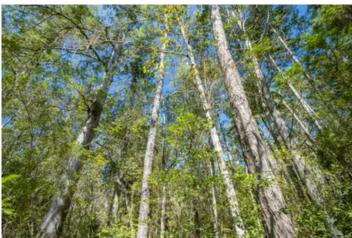

### **PROPERTY DESCRIPTION**

Rare Liberty County acreage with frontage on Telogia Creek! This awesome 112.88 +/- tract has beautiful longleaf timber, rare Atlantic white cedar and other natural hardwoods, and frontage along beautiful Telogia Creek.

Watch the deer and turkey from your back porch, or hike down to the creek through natural FL lowland species like cypress, oak and even the extrememly rare Atlantic white cedar. This unique tree species is only found in a handful of places nationwide and is valued for it's beauty as well as for specialy lumber uses in historic home reproductions and repairs.