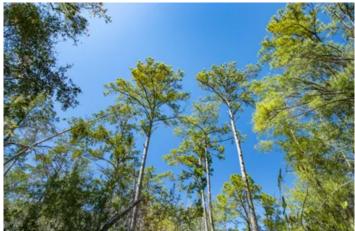

### **PROPERTY DESCRIPTION**

Rare Liberty County acreage with frontage on Telogia Creek! This awesome 112.88 +/- tract has beautiful longleaf timber, rare Atlantic white cedar and other natural hardwoods, and frontage along beautiful Telogia Creek.

This land would make a great homesite or hunt camp, with lots of wild, natural woods for deer and turkey hunting, as well as one of the South's most attractive pine species: longleaf. Build your new home surrounded by this pine species known for it's long needles and ecological value.

Watch the deer and turkey from your back porch, or hike down to the creek through natural FL lowland species like cypress, oak and even the extrememly rare Atlantic white cedar. This unique tree species is only found in a handful of places nationwide and is valued for it's beauty as well as for specialy lumber uses in historic home reproductions and repairs.