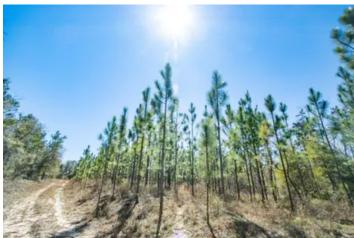

### **PROPERTY DESCRIPTION**

Rare Liberty County acreage with frontage on Telogia Creek! This awesome 112.88 +/- tract has beautiful longleaf timber, rare Atlantic white cedar and other natural hardwoods, and frontage along beautiful Telogia Creek.

This land would make a great homesite or hunt camp, with lots of wild, natural woods for deer and turkey hunting, as well as one of the South's most attractive pine species: longleaf. Build your new home surrounded by this pine species known for it's long needles and ecological value.