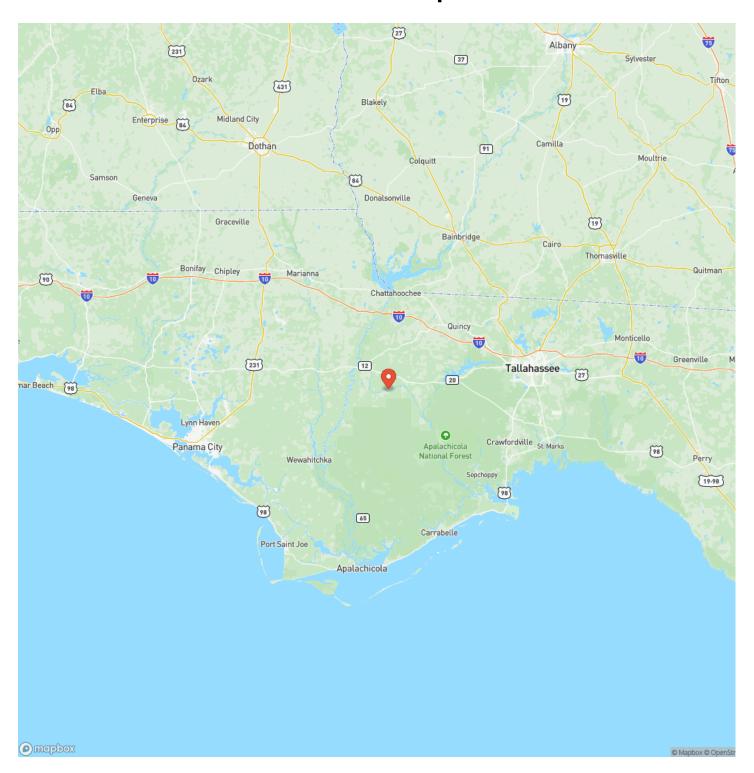

's most attractive pine species: longleaf. Build your new home surrounded by this pine species known for it's long needles and ecological value.

Watch the deer and turkey from your back porch, or hike down to the creek through natural FL lowland species like cypress, oak and even the extrememly rare Atlantic white cedar. This unique tree species is only found in a handful of places nationwide and is valued for it's beauty as well as for specialy lumber uses in historic home reproductions and repairs.

This land is not far from the Gulf Coast of Florida, and less than an hour from Tallahassee. Give us a call today to schedule your tour.



112 Ac Telogia Creek Frontage with Timber and Hunting in Liberty Co, FL Hosford, FL / Liberty County





### **Locator Map**





### **Locator Map**





# **Satellite Map**





# 112 Ac Telogia Creek Frontage with Timber and Hunting in Liberty Co, FL Hosford, FL / Liberty County

# LISTING REPRESENTATIVE For more information contact:



NOTES

Representative

Daniel Hautamaki

Mobile

(850) 688-0814

**Email** 

daniel@farmandforestbrokers.com

**Address** 

City / State / Zip

Centreville, AL 35042

| NOTES |  |  |
|-------|--|--|
|       |  |  |
|       |  |  |
|       |  |  |
|       |  |  |
|       |  |  |
|       |  |  |
|       |  |  |
|       |  |  |
|       |  |  |
|       |  |  |
|       |  |  |
|       |  |  |
|       |  |  |
|       |  |  |
|       |  |  |
|       |  |  |
|       |  |  |
|       |  |  |
|       |  |  |
|       |  |  |
|       |  |  |
|       |  |  |
|       |  |  |
|       |  |  |



| <u>NOTES</u> |  |  |