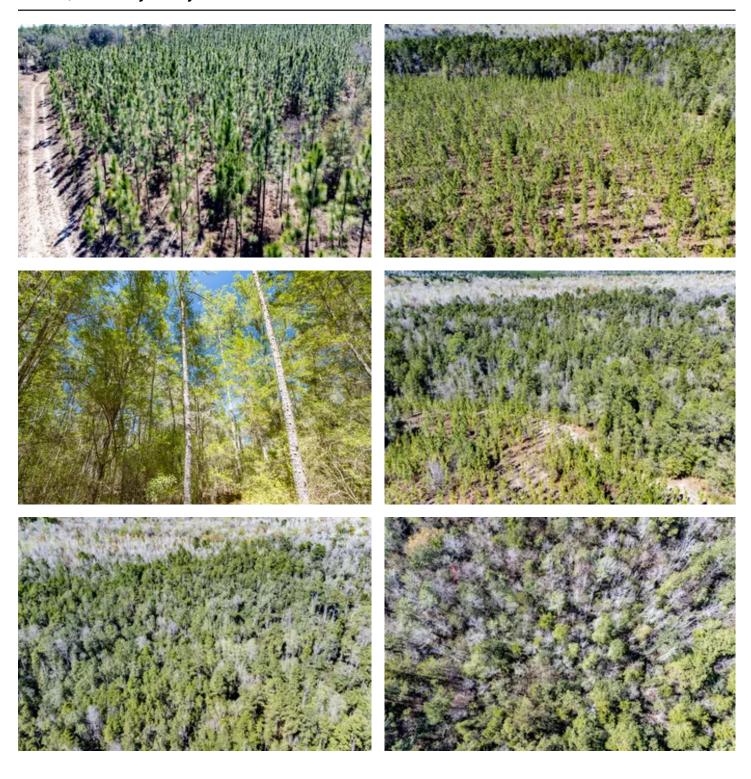

### **PROPERTY DESCRIPTION**

Rare Liberty County acreage with frontage on Telogia Creek! This awesome 112.88 +/- tract has beautiful longleaf timber, rare Atlantic white cedar and other natural hardwoods, and frontage along beautiful Telogia Creek.

This land would make a great homesite or hunt camp, with lots of wild, natural woods for deer and turkey hunting, as well as one of the South's most attractive pine species: longleaf. Build your new home surrounded by this pine species known for it's long needles and ecological value.

Watch the deer and turkey from your back porch, or hike down to the creek through natural FL lowland species like cypress, oak and even the extrememly rare Atlantic white cedar. This unique tree species is only found in a handful of places nationwide and is valued for it's beauty as well as for specialy lumber uses in historic home reproductions and repairs.