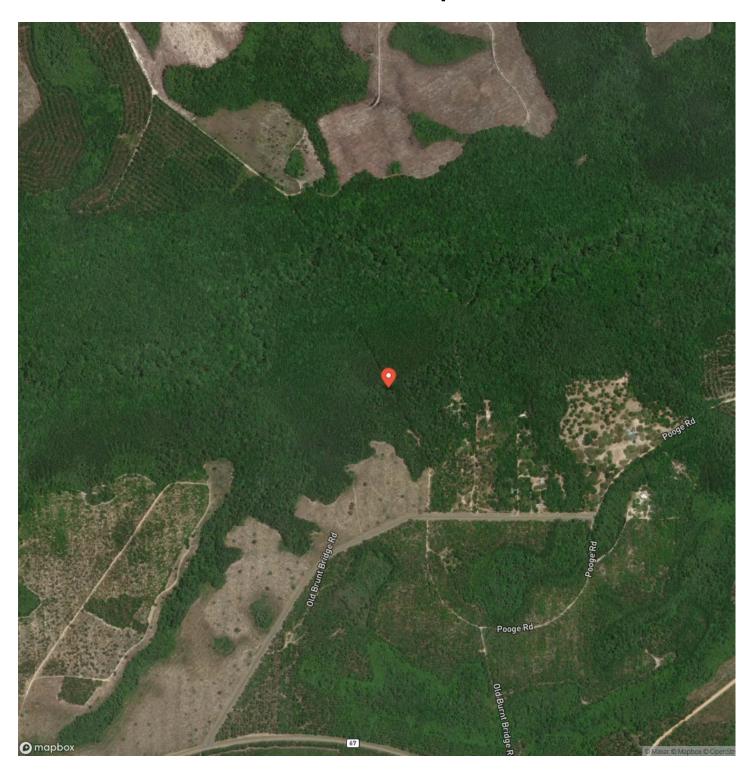

pecies: longleaf. Build your new home surrounded by this pine species known for it's long needles and ecological value.

Watch the deer and turkey from your back porch, or hike down to the creek through natural FL lowland species like cypress, oak and even the extrememly rare Atlantic white cedar. This unique tree species is only found in a handful of places nationwide and is valued for it's beauty as well as for specialy lumber uses in historic home reproductions and repairs.

This land is not far from the Gulf Coast of Florida, and less than an hour from Tallahassee. Give us a call today to schedule your tour.



112 Ac Telogia Creek Frontage with Timber and Hunting in Liberty Co, FL Hosford, FL / Liberty County





### **Locator Map**





### **Locator Map**





# **Satellite Map**





# 112 Ac Telogia Creek Frontage with Timber and Hunting in Liberty Co, FL Hosford, FL / Liberty County

# LISTING REPRESENTATIVE For more information contact:



NOTES

Representative

Daniel Hautamaki

Mobile

(850) 688-0814

**Email** 

daniel@farmandforestbrokers.com

**Address** 

City / State / Zip

Centreville, AL 35042

| NOTES |  |  |
|-------|--|--|
|       |  |  |
|       |  |  |
|       |  |  |
|       |  |  |
|       |  |  |
|       |  |  |
|       |  |  |
|       |  |  |
|       |  |  |
|       |  |  |
|       |  |  |
|       |  |  |
|       |  |  |
|       |  |  |
|       |  |  |
|       |  |  |
|       |  |  |
|       |  |  |
|       |  |  |
|       |  |  |
|       |  |  |
|       |  |  |
|       |  |  |
|       |  |  |



| <u>NOTES</u> |  |  |
|--------------|--|--|
|