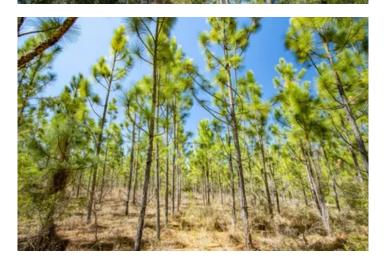

### **PROPERTY DESCRIPTION**

Rare Liberty County acreage with frontage on Telogia Creek! This awesome 112.88 +/- tract has beautiful longleaf timber, rare Atlantic white cedar and other natural hardwoods, and frontage along beautiful Telogia Creek.

This land would make a great homesite or hunt camp, with lots of wild, natural woods for deer and turkey hunting, as well as one of the South's most attractive pine species: longleaf. Build your new home surrounded by this pine species known for it's long needles and ecological value.