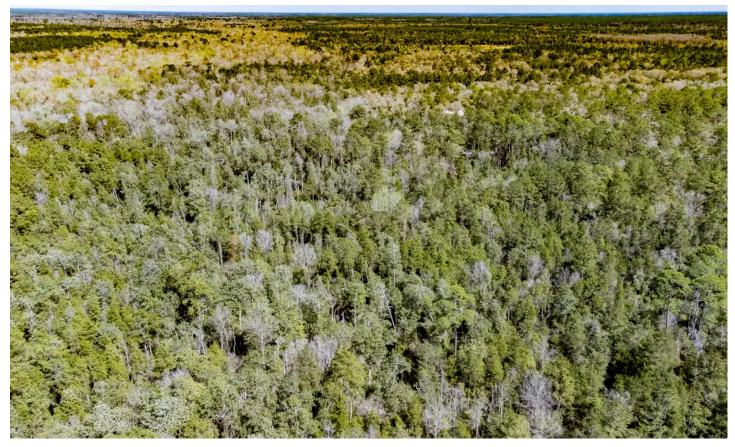

### **PROPERTY DESCRIPTION**

Rare Liberty County acreage with frontage on Telogia Creek! This awesome 112.88 +/- tract has beautiful longleaf timber, rare Atlantic white cedar and other natural hardwoods, and frontage along beautiful Telogia Creek.

This land would make a great homesite or hunt camp, with lots of wild, natural woods for deer and turkey hunting, as well as one of the South's most attractive pine species: longleaf. Build your new home surrounded by this pine species known for it's long needles and ecological value.

Watch the deer and turkey from your back porch, or hike down to the creek through natural FL lowland species like cypress, oak and even the extrememly rare Atlantic white cedar. This unique tree species is only found in a handful of places nationwide and is valued for it's beauty as well as for specialy lumber uses in historic home reproductions and repairs.