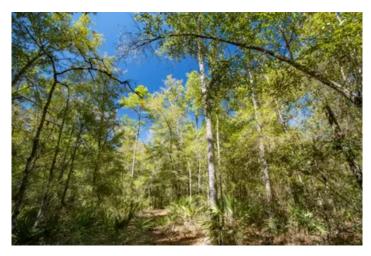

### **PROPERTY DESCRIPTION**

Rare Liberty County acreage with frontage on Telogia Creek! This awesome 112.88 +/- tract has beautiful longleaf timber, rare Atlantic white cedar and other natural hardwoods, and frontage along beautiful Telogia Creek.

This land would make a great homesite or hunt camp, with lots of wild, natural woods for deer and turkey hunting, as well as one of the South's most attractive pine species: longleaf. Build your new home surrounded by this pine species known for it's long needles and ecological value.

Watch the deer and turkey from your back porch, or hike down to the creek through natural FL lowland species like cypress, oak and even the extrememly rare Atlantic white cedar. This unique tree species is only found in a handful of places nationwide and is valued for it's beauty as well as for specialy lumber uses in historic home reproductions and repairs.