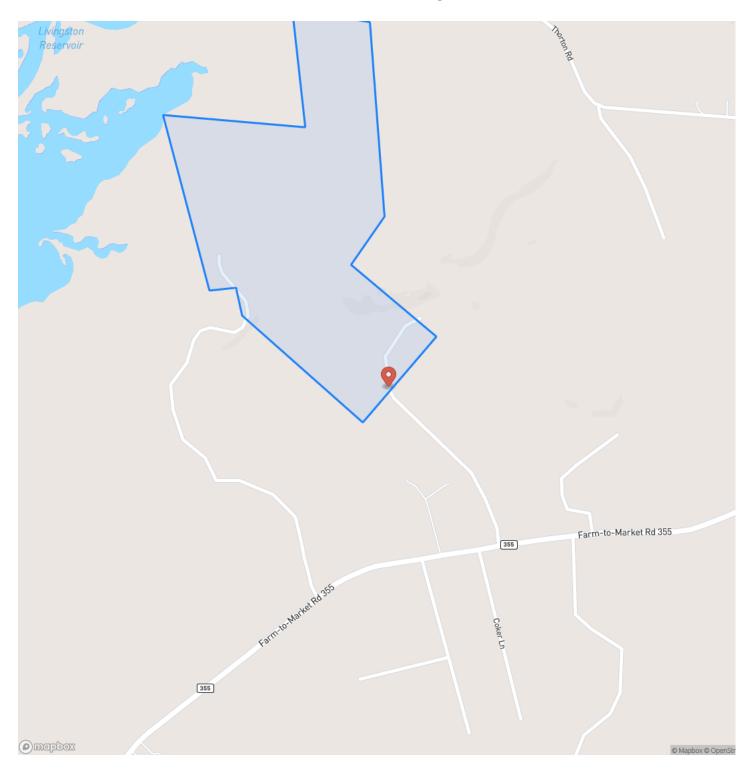

rket offering for this private recreational retreat. Just north of Lake Livingston, this 125 +/- acre East Texas landscape bursts to life with native wildlife and fauna! The tract offers rolling hills with approximately 60' elevation change, a recreational playground! Invest in timber or sculpt your get-away. Why choose when you can do both! Approximately 6 miles to Lake Livingston and 15 miles to Trinity, Texas. Nine miles north, you'll find yourself in Groveton, Texas and the Davy Crockett National Forest.

Utilities: Electricity available, Water available

Utility Providers: Sam Houston Electric Cooperative, Trinity Rural Water

School District: Groveton ISD



#### **MORE INFO ONLINE:**

# 125 Acres | Off FM 355 Trinity, TX / Trinity County





# MORE INFO ONLINE:

# **Locator Map**





# **MORE INFO ONLINE:**

# **Locator Map**





### **MORE INFO ONLINE:**

# Satellite Map





# MORE INFO ONLINE:

#### LISTING REPRESENTATIVE For more information contact:



#### **Representative** Chris Cherry

chins cherry

**Mobile** (936) 581-3809

Email ccherry@homelandprop.com

**Address** 1600 Normal Park Dr

**City / State / Zip** Huntsville, TX 77340

## <u>NOTES</u>



# **MORE INFO ONLINE:**

| N | 0 | Т | Ε | <u>S</u> |  |
|---|---|---|---|----------|--|
|   |   |   |   |          |  |

| <br> | <br> |  |
|------|------|--|
|      |      |  |
|      |      |  |
|      |      |  |
|      |      |  |



# MORE INFO ONLINE:

#### **DISCLAIMERS**

Information in this brochure is provided solely for information purposes and does not constitute an offer to sell or advertise r