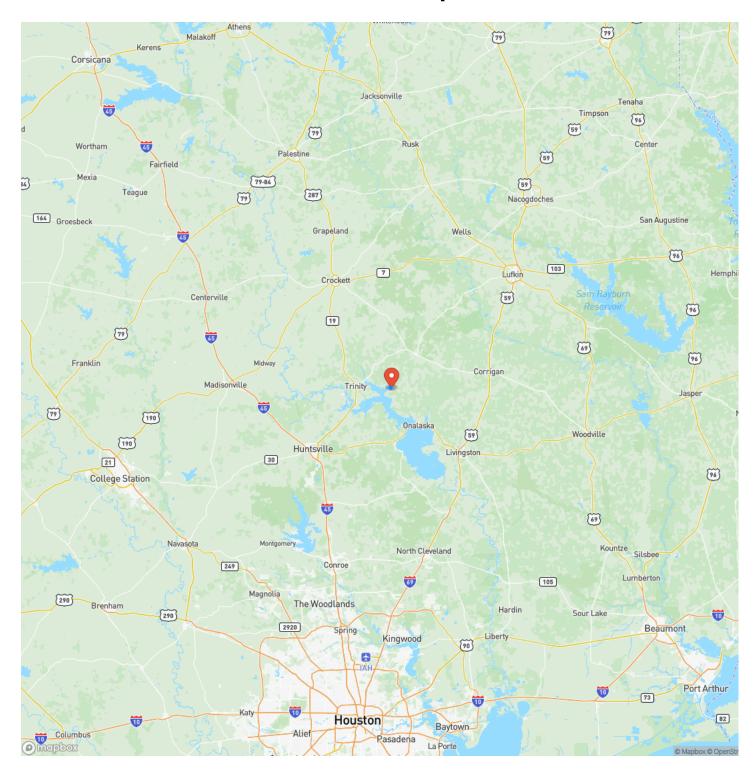

eat. Just north of Lake Livingston, this 125 +/- acre East Texas landscape bursts to life with native wildlife and fauna! The tract offers rolling hills with approximately 60' elevation change, a recreational playground! Invest in timber or sculpt your get-away. Why choose when you can do both! Approximately 6 miles to Lake Livingston and 15 miles to Trinity, Texas. Nine miles north, you'll find yourself in Groveton, Texas and the Davy Crockett National Forest.

Utilities: Electricity available, Water available

Utility Providers: Sam Houston Electric Cooperative, Trinity Rural Water

School District: Groveton ISD



#### **MORE INFO ONLINE:**

# 125 Acres | Off FM 355 Trinity, TX / Trinity County





# MORE INFO ONLINE:

# **Locator Map**





# **MORE INFO ONLINE:**

# **Locator Map**





### **MORE INFO ONLINE:**

# Satellite Map





# MORE INFO ONLINE:

#### LISTING REPRESENTATIVE For more information contact:



#### **Representative** Chris Cherry

chins cherry

**Mobile** (936) 581-3809

Email ccherry@homelandprop.com

**Address** 1600 Normal Park Dr

**City / State / Zip** Huntsville, TX 77340

## <u>NOTES</u>



# **MORE INFO ONLINE:**

| N | 0 | Т | Ε | <u>S</u> |  |
|---|---|---|---|----------|--|
|   |   |   |   |          |  |

| <br> | <br> |  |
|------|------|--|
|      |      |  |
|      |      |  |
|      |      |  |
|      |      |  |



# MORE INFO ONLINE:

#### **DISCLAIMERS**

Information in this brochure is provided solely for information purposes and does not constitute an offer to sell or advertise real estate outside the states in which broker or