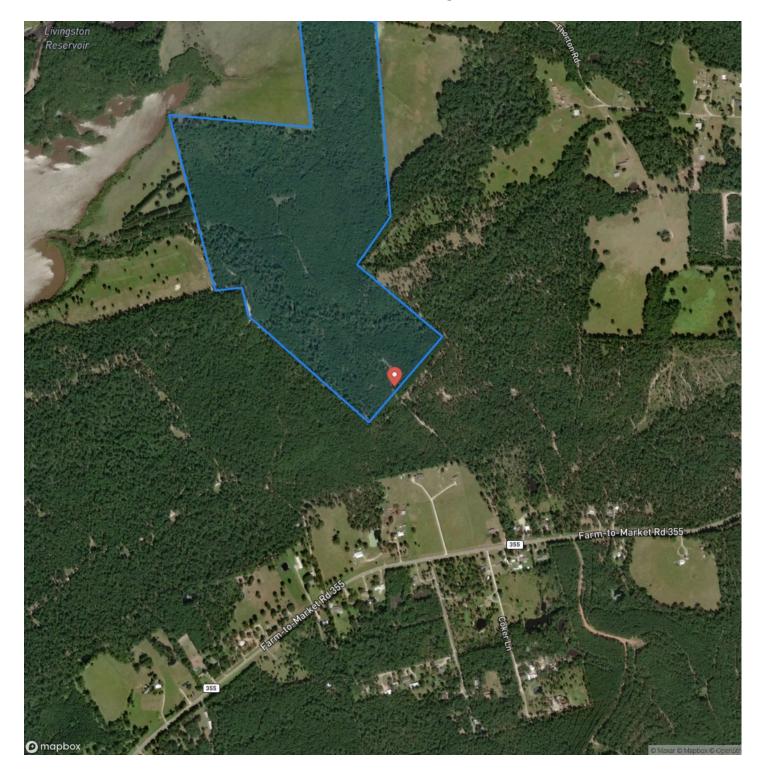

acre East Texas landscape bursts to life with native wildlife and fauna! The tract offers rolling hills with approximately 60' elevation change, a recreational playground! Invest in timber or sculpt your get-away. Why choose when you can do both! Approximately 6 miles to Lake Livingston and 15 miles to Trinity, Texas. Nine miles north, you'll find yourself in Groveton, Texas and the Davy Crockett National Forest.

Utilities: Electricity available, Water available

Utility Providers: Sam Houston Electric Cooperative, Trinity Rural Water

School District: Groveton ISD



#### **MORE INFO ONLINE:**

# 125 Acres | Off FM 355 Trinity, TX / Trinity County





# MORE INFO ONLINE:

# **Locator Map**





# **MORE INFO ONLINE:**

# **Locator Map**





### **MORE INFO ONLINE:**

# Satellite Map





# MORE INFO ONLINE:

#### LISTING REPRESENTATIVE For more information contact:



#### **Representative** Chris Cherry

chins cherry

**Mobile** (936) 581-3809

Email ccherry@homelandprop.com

**Address** 1600 Normal Park Dr

**City / State / Zip** Huntsville, TX 77340

## <u>NOTES</u>



# **MORE INFO ONLINE:**

| N | 0 | Т | Ε | <u>S</u> |  |
|---|---|---|---|----------|--|
|   |   |   |   |          |  |

| <br> | <br> |  |
|------|------|--|
|      |      |  |
|      |      |  |
|      |      |  |
|      |      |  |



# MORE INFO ONLINE:

#### **DISCLAIMERS**

Information in this brochure is provided solely for information purposes and does not constitute an offer to sell or advertise real estate outside the states in which broker or agent licensed. The information presented has b