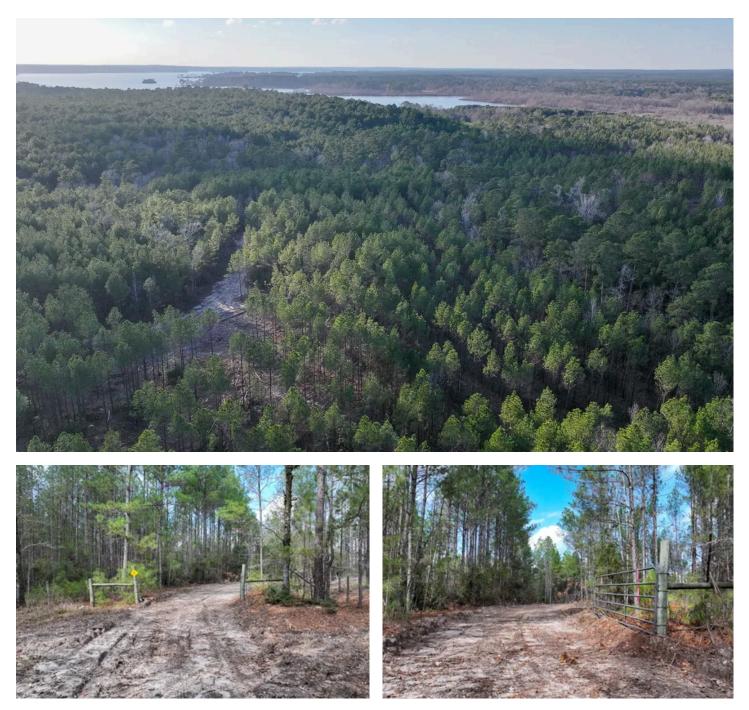

#### 125 Acres | Off FM 355 Trinity, TX / Trinity County

#### **PROPERTY DESCRIPTION**

1st time market offering for this private recreational retreat. Just north of Lake Livingston, this 125 +/- acre East Texas landscape bursts to life with native wildlife and fauna! The tract offers rolling hills with approximately 60' elevation change, a recreational playground! Invest in timber or sculpt your get-away. Why choose when you can do both! Approximately 6 miles to Lake Livingston and 15 miles to Trinity, Texas. Nine miles north, you'll find yourself in Groveton, Texas and the Davy Crockett National Forest.