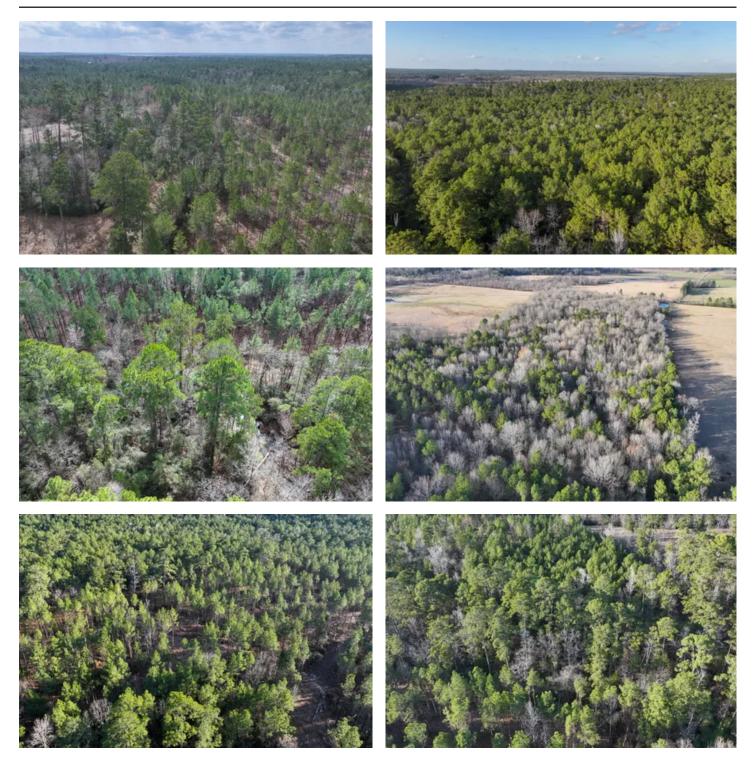

#### 125 Acres | Off FM 355 Trinity, TX / Trinity County

#### **PROPERTY DESCRIPTION**

1st time market offering for this private recreational retreat. Just north of Lake Livingston, this 125 +/- acre East Texas landscape bursts to life with native wildlife and fauna! The tract offers rolling hills with approximately 60' elevation change, a recreational playground! Invest in timber or sculpt your get-away. Why choose when you can do both! Approximately 6 miles to Lake Livingston and 15 miles to Trinity, Texas. Nine miles north, you'll find yourself in Groveton, Texas and the Davy Crockett National Forest.