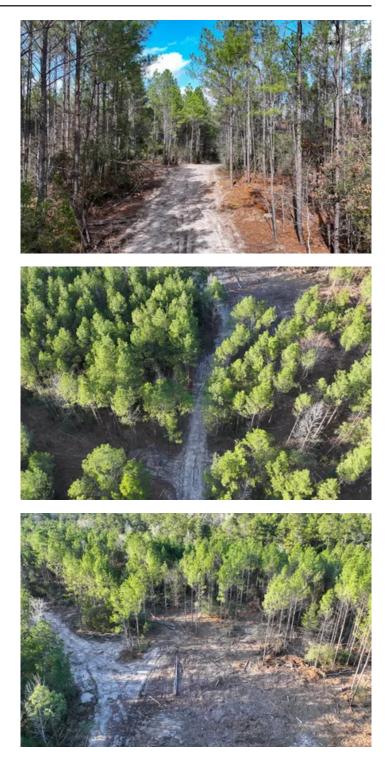

#### 125 Acres | Off FM 355 Trinity, TX / Trinity County

#### **PROPERTY DESCRIPTION**

1st time market offering for this private recreational retreat. Just north of Lake Livingston, this 125 +/- acre East Texas landscape bursts to life with native wildlife and fauna! The tract offers rolling hills with approximately 60' elevation change, a recreational playground! Invest in timber or sculpt your get-away. Why choose when you can do both! Approximately 6 miles to Lake Livingston and 15 miles to Trinity, Texas. Nine miles north, you'll find yourself in Groveton, Texas and the Davy Crockett National Forest.