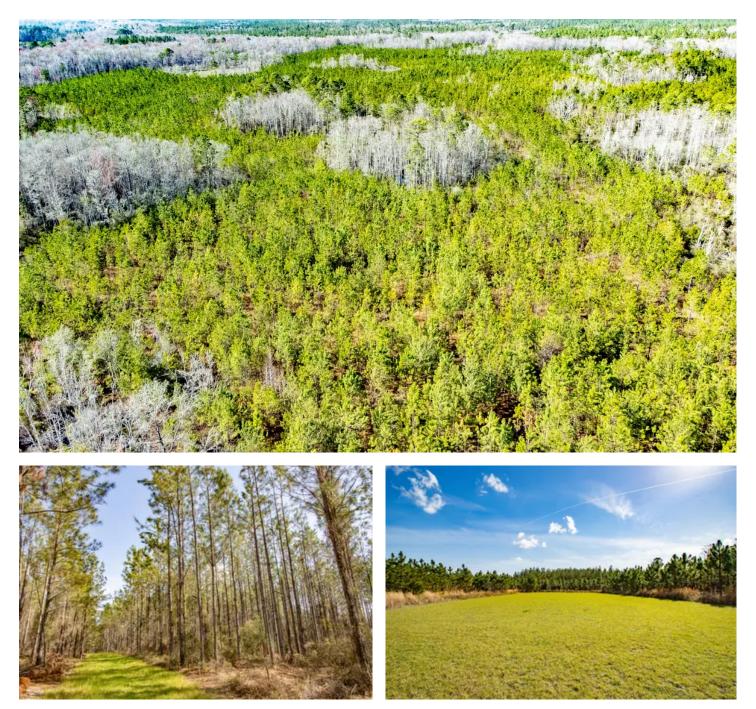

1,127 Ac Timberland and Recreational Invesment in Madison Co., FL XX2 Old Federal Rd. Greenville, FL 32331 **\$3,043,008** 1,127.040± Acres Madison County

### PROPERTY DESCRIPTION

Professionally managed 1,127 +/- acre institutional timberland investment with excellent hunting, miles of road frontage, big creeks, all centrally located in Florida's growing Panhandle. This property is established in a variety of planted pine species and ages, with a well-maintained road system throughout, unlimited access options with frontage along Old Federal Rd. and CR-150, and plenty of potential for development, hunting, future conservation, and timber income.

This tract has been managed for decades as a high-end timber production property, with excellent soils for fast-growing southern yellow pine. Timber data is available to qualified buyers upon request. The property also has almost 2 miles of frontage along Old Federal Rd. in Madison Co., FL. This created huge potential for tract divisions and future development opportunities. Recreational opportunities are endless, with miles of roads and trails for horseback riding, ATVs, and hunting. A variety of food plots have also been established and maintained, and game populations in the area are incredibly strong, with good genetics.