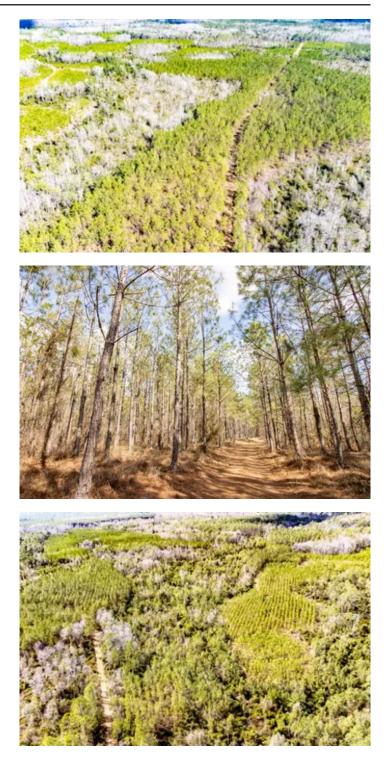

### PROPERTY DESCRIPTION

Professionally managed 1,127 +/- acre institutional timberland investment with excellent hunting, miles of road frontage, big creeks, all centrally located in Florida's growing Panhandle. This property is established in a variety of planted pine species and ages, with a well-maintained road system throughout, unlimited access options with frontage along Old Federal Rd. and CR-150, and plenty of potential for development, hunting, future conservation, and timber income.

This tract has been managed for decades as a high-end timber production property, with excellent soils for fast-growing southern yellow pine. Timber data is available to qualified buyers upon request. The property also has almost 2 miles of frontage along Old Federal Rd. in Madison Co., FL. This created huge potential for tract divisions and future development opportunities. Recreational opportunities are endless, with miles of roads and trails for horseback riding, ATVs, and hunting. A variety of food plots have also been established and maintained, and game populations in the area are incredibly strong, with good genetics.