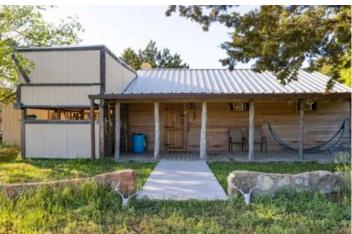

On the property you will also find a fully remodeled 2-bedroom, 1-bathroom cabin featuring its own saloon, rainwater catchment system, and covered cleaning station. There is plenty of room for guests or can be used as a temporary stay while another structure is built atop the hill. 4 deer blind setups are in place with each having a corn feeder that feeds year around. A new 1500-gallon water tank supplied with rainwater to generate additional water to wildlife. 2 ponds are located on opposite ends of the ranch with multiple other spots for additional tanks.