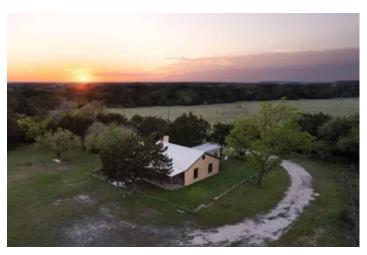

On the property you will also find a fully remodeled 2-bedroom, 1-bathroom cabin featuring its own saloon, rainwater catchment system, and covered cleaning station. There is plenty of room for guests or can be used as a temporary stay while another structure is built atop the hill. 4 deer blind setups are in place with each having a corn feeder that feeds year around. A new 1500-gallon water tank supplied with rainwater to generate additional water to wildlife. 2 ponds are located on opposite ends of the ranch with multiple other spots for additional tanks.

The topography on the ranch lends elevation changes of up to 120 ft. and has the ultimate build spot on top of the hill. A small road has been cut to provide easy access to the top of the hill where you find some of the best views in the county. Access is via a gated easement(which can be bought along with the parcel of land the easement runs through), adding to the privacy of the property before you get the custom-built entrance to the ranch. Wildlife exemption and electricity are in place.