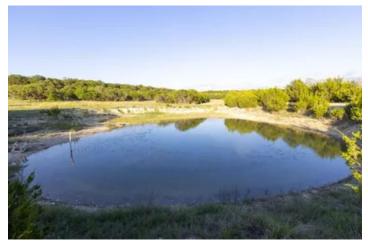

On the property you will also find a fully remodeled 2-bedroom, 1-bathroom cabin featuring its own saloon, rainwater catchment system, and covered cleaning station. There is plenty of room for guests or can be used as a temporary stay while another structure is built atop the hill. 4 deer blind setups are in place with each having a corn feeder that feeds year around. A new 1500-gallon water tank supplied with rainwater to generate additional water to wildlife. 2 ponds are located on opposite ends of the ranch with multiple other spots for additional tanks.