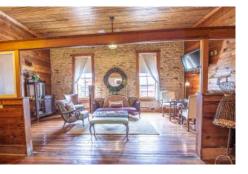

### Current Use:

- Current home to boutique hotel, retail and restaurant space.
- Upstairs operating as 3 room boutique hotel
- Downstairs set up as sandwich shop, retail Drink Shoppe and office space
- Great potential for retail, restaurant, inn or B&B office or event space
- Existing store's furniture, fixtures and equipment all included. Specific list to be provided

### Upstairs Details:

- Currently operated as 3-room boutique hotel. Fully furnished with period antiques
- $\bullet$  Each room has private bathroom / individually controlled heat & air
- Three a/c heating units
- Large living/common area
- Approximately 23' x 47' (1,081 sq. ft.) of additional space ready to be converted or used for expansion
- Property sale excludes all retail inventory, sale will covey furniture and fixtures only.