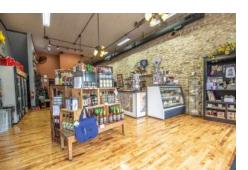

### Drink Shoppe side

• Historically home to Post Office, Masonic Lodge, Telephone Switchboard Office, Car Dealership, News Stand

### Current Use:

- Current home to boutique hotel, retail and restaurant space.
- Upstairs operating as 3 room boutique hotel
- Downstairs set up as sandwich shop, retail Drink Shoppe and office space
- Great potential for retail, restaurant, inn or B&B office or event space
- Existing store's furniture, fixtures and equipment all included. Specific list to be provided

### Downstairs Details:

- Downstairs is currently set up for 2 separate retail spaces, which can easily be opened into one larger area.
- Each side has individual a/c units/meters
- $\bullet$  Office space with separate restroom is accessible from side entrance Measures approx. 10 x 17 (170 sq ft)
- Rear entrance to laundry/utility room also includes a restroom.
- A separate rear entrance to storage area and back stairway to upstairs.