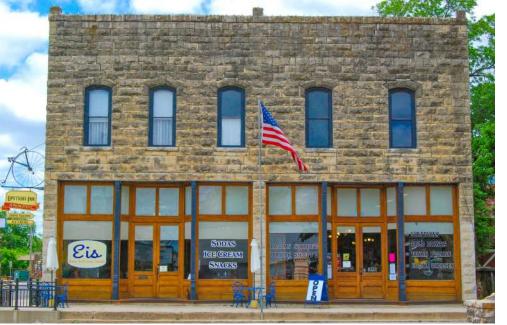

### 202 Pecan Street Hico, Texas

# 6370 sq. ft. | Commercial Space **\$685,000.00**

This commercial/retail space offers...

- Two story rock building built in 1902
- Overall measurement approx. 6670 sq. ft.
- New TPO commercial roof installed March 2019
- Northside and rear rock completely repointed. (Still needed on other 2 sides)
- A/Cs, wiring, plumbing all updated or installed new in 2013
- Original hardwood floors refinished
- Security & cameras installed on

### Drink Shoppe side

• Historically home to Post Office, Masonic Lodge, Telephone Switchboard Office, Car Dealership, News Stand

# **Hico Commerical Building for Sale**

Hamilton County, Texas, AC +/-