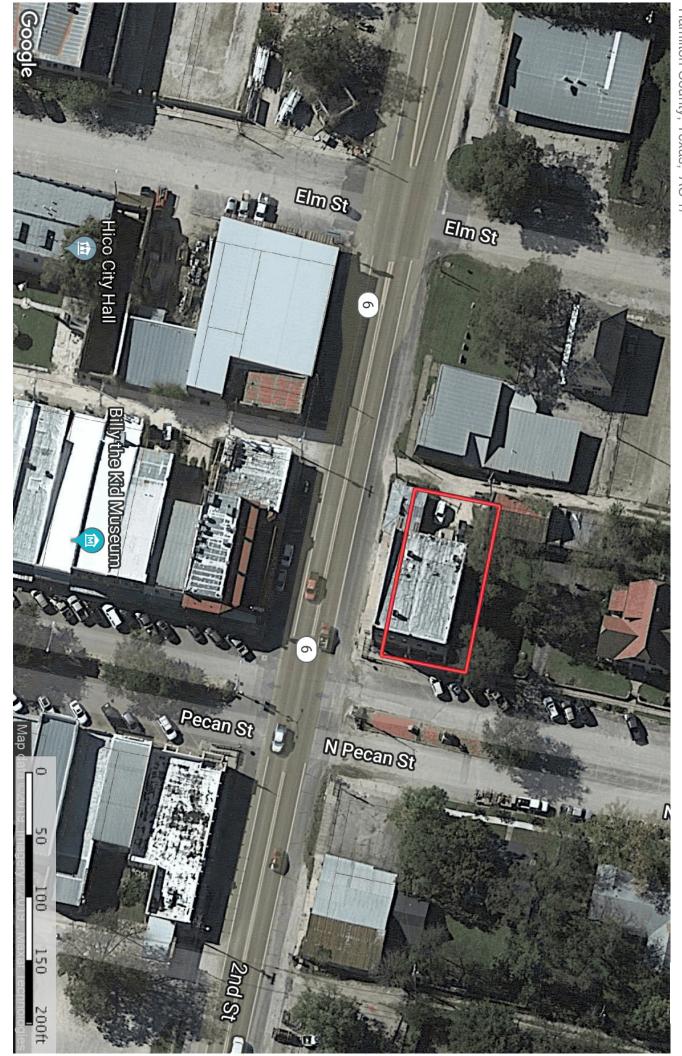

### 202 Pecan Street Hico, Texas

# **Hico Commerical Building for Sale**

Hamilton County, Texas, AC +/-