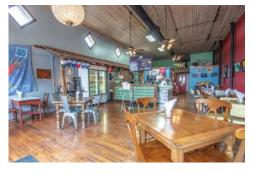

### Current Use:

- Current home to boutique hotel, retail and restaurant space.
- Upstairs operating as 3 room boutique hotel
- Downstairs set up as sandwich shop, retail Drink Shoppe and office space
- Great potential for retail, restaurant, inn or B&B office or event space
- Existing store's furniture, fixtures and equipment all included. Specific list to be provided

### Downstairs Details:

- Downstairs is currently set up for 2 separate retail spaces, which can easily be opened into one larger area.
- Each side has individual a/c units/meters
- $\bullet$  Office space with separate restroom is accessible from side entrance Measures approx. 10 x 17 (170 sq ft)
- Rear entrance to laundry/utility room also includes a restroom.
- A separate rear entrance to storage area and back stairway to upstairs.