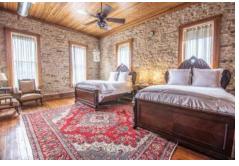

### Upstairs Details:

- Currently operated as 3-room boutique hotel. Fully furnished with period antiques
- $\bullet$  Each room has private bathroom / individually controlled heat & air
- Three a/c heating units
- Large living/common area
- Approximately 23' x 47' (1,081 sq. ft.) of additional space ready to be converted or used for expansion
- Property sale excludes all retail inventory, sale will covey furniture and fixtures only.