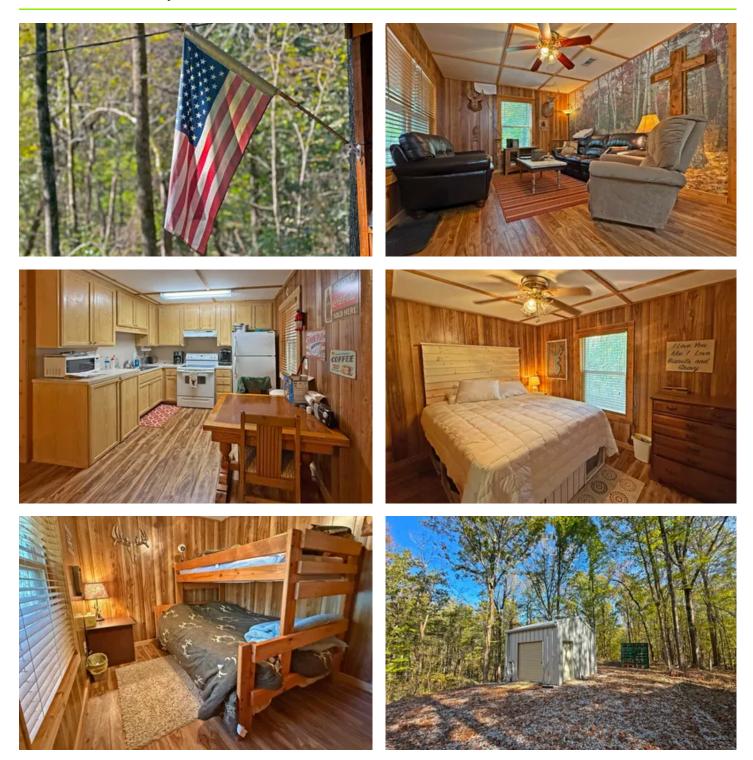

### **PROPERTY DESCRIPTION**

After visiting this one the first time we named it "The Getaway". It was just something about the perfect little two-bedroom, one bath cabin tucked away down a long, wooded driveway near the middle of the property that made this name stick. With the cabin, skinning shed, food plots, hunting setup with several nice box stands, interior roads, and some of the best wildlife habitat around this 498-acre tract is ready to go. Despite all these features, just its location in Southwest Hinds County adjacent the Natchez Trace Parkway spells great recreational opportunity.

Over 350 acres of this tract is comprised of outstanding hardwood timber with a few native pines mixed throughout. The remaining portion was select cut the proper way, with most of the better trees left. This timber management strategy has generated some great woodland diversity, which compliments the more closed canopy timber stands. Among the rolling hills are a myriad of ready-made funnels and pinch points for the avid bow hunter. Opportunity is endless for someone who loves to design good stand sets at the perfect ambush point. The box stands are situated on food plots and have well-developed shooting lanes. On the north side of the property there is a small pond with a developed food plot around its banks on all sides. An excellent, well-maintained road system will take you from the cabin to anywhere you want to go on the property.

- Cabin
- Pond
- Mature Hardwoods
- Interior Roads
- Shooting Houses
- Food Plots