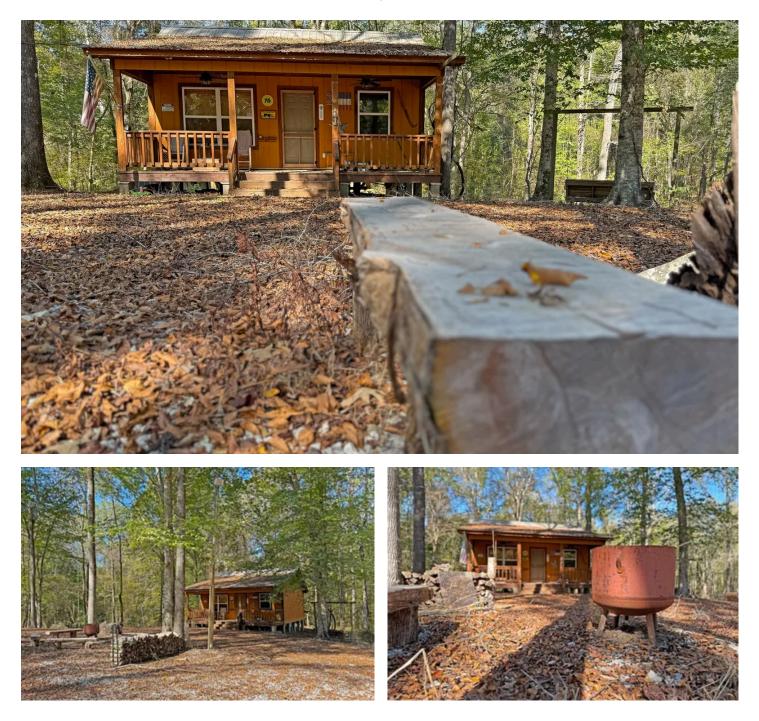

### **PROPERTY DESCRIPTION**

After visiting this one the first time we named it "The Getaway". It was just something about the perfect little two-bedroom, one bath cabin tucked away down a long, wooded driveway near the middle of the property that made this name stick. With the cabin, skinning shed, food plots, hunting setup with several nice box stands, interior roads, and some of the best wildlife habitat around this 498-acre tract is ready to go. Despite all these features, just its location in Southwest Hinds County adjacent the Natchez Trace Parkway spells great recreational opportunity.

Over 350 acres of this tract is comprised of outstanding hardwood timber with a few native pines mixed throughout. The remaining portion was select cut the proper way, with most of the better trees left. This timber management strategy has generated some great woodland diversity, which compliments the more closed canopy timber stands. Among the rolling hills are a myriad of ready-made funnels and pinch points for the avid bow hunter. Opportunity is endless for someone who loves to design good stand sets at the perfect ambush point. The box stands are situated on food plots and have well-developed shooting lanes. On the north side of the property there is a small pond with a developed food plot around its banks on all sides. An excellent, well-maintained road system will take you from the cabin to anywhere you want to go on the property.

- Cabin
- Pond
- Mature Hardwoods
- Interior Roads
- Shooting Houses
- Food Plots