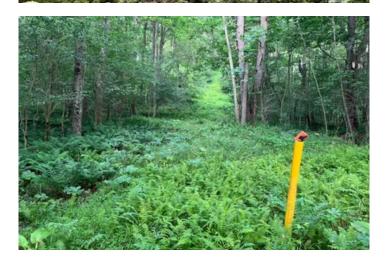

### **PROPERTY DESCRIPTION**

There are plenty of opportunities with this 56 +/- acres located on Dunmire Road, North Mahoning Township, Indiana County. This wooded property is made up of a good mix of hardwoods, white oak, red oak, maple, cherry and some softwoods. The terrain gains elevation as you move away from Dunmire Road creating natural funnels for deer movement. There is road frontage along Dunmire Road which also provides access into the property. If you are in the market for recreational or hunting ground you need to visit this property. The OGMs will convey to the new owner.

### Features of the Property Include:

- 56+/- total acres
- Road frontage and access through the property
- OGMs will convey
- Hunting or recreational ground
- Approximately 5 minutes to Punxsutawney and 30 minutes to Indiana, PA
- 2 minutes off Route 119