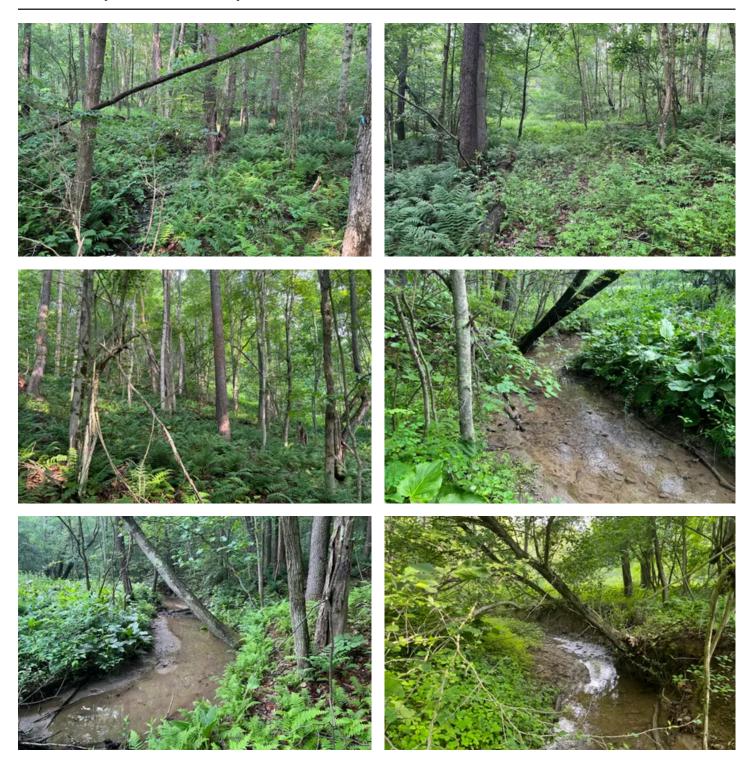

### **PROPERTY DESCRIPTION**

There are plenty of opportunities with this 56 +/- acres located on Dunmire Road, North Mahoning Township, Indiana County. This wooded property is made up of a good mix of hardwoods, white oak, red oak, maple, cherry and some softwoods. The terrain gains elevation as you move away from Dunmire Road creating natural funnels for deer movement. There is road frontage along Dunmire Road which also provides access into the property. If you are in the market for recreational or hunting ground you need to visit this property. The OGMs will convey to the new owner.

### Features of the Property Include:

- 56+/- total acres
- Road frontage and access through the property
- OGMs will convey
- Hunting or recreational ground
- Approximately 5 minutes to Punxsutawney and 30 minutes to Indiana, PA
- 2 minutes off Route 119