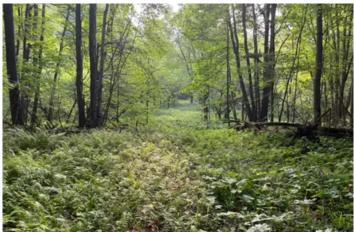

### **PROPERTY DESCRIPTION**

There are plenty of opportunities with this 56 +/- acres located on Dunmire Road, North Mahoning Township, Indiana County. This wooded property is made up of a good mix of hardwoods, white oak, red oak, maple, cherry and some softwoods. The terrain gains elevation as you move away from Dunmire Road creating natural funnels for deer movement. There is road frontage along Dunmire Road which also provides access into the property. If you are in the market for recreational or hunting ground you need to visit this property. The OGMs will convey to the new owner.

### Features of the Property Include:

- 56+/- total acres
- Road frontage and access through the property
- OGMs will convey
- Hunting or recreational ground
- Approximately 5 minutes to Punxsutawney and 30 minutes to Indiana, PA
- 2 minutes off Route 119