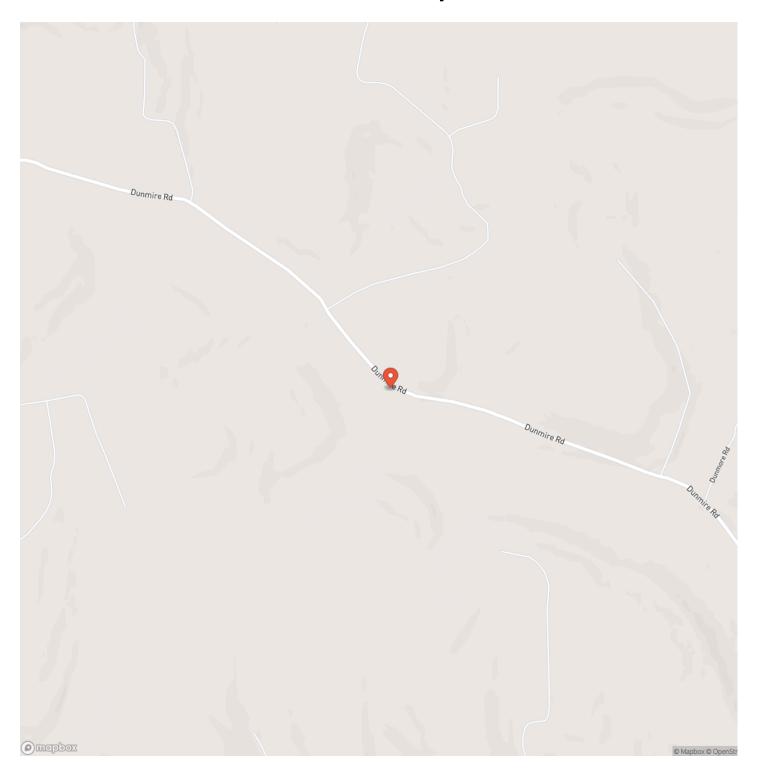

- acres located on Dunmire Road, North Mahoning Township, Indiana County. This wooded property is made up of a good mix of hardwoods, white oak, red oak, maple, cherry and some softwoods. The terrain gains elevation as you move away from Dunmire Road creating natural funnels for deer movement. There is road frontage along Dunmire Road which also provides access into the property. If you are in the market for recreational or hunting ground you need to visit this property. The OGMs will convey to the new owner.

### Features of the Property Include:

- 56+/- total acres
- Road frontage and access through the property
- OGMs will convey
- Hunting or recreational ground
- Approximately 5 minutes to Punxsutawney and 30 minutes to Indiana, PA
- 2 minutes off Route 119







## **Locator Map**





## **Locator Map**





## **Satellite Map**





# LISTING REPRESENTATIVE For more information contact:



## Representative

Daniel McCracken

### Mobile

(724) 541-4105

#### Office

(724) 678-1232

#### Email

dmccracken@mossyoakproperties.com

### Address

511 Skyline Drive

## City / State / Zip

Belle Vernon, PA 15012

| <u>NOTES</u> |  |
|--------------|--|
|              |  |
|              |  |
|              |  |
|              |  |
|              |  |
|              |  |
|              |  |
|              |  |
|              |  |
|              |  |
|              |  |
|              |  |
|              |  |
|              |  |
|              |  |
|              |  |
|              |  |
|              |  |



| <u>NOTES</u> |  |
|--------------|--|
|              |  |
|