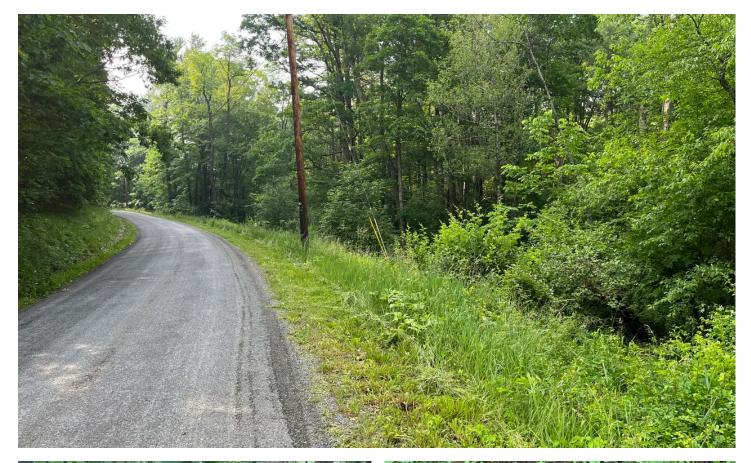

### **PROPERTY DESCRIPTION**

There are plenty of opportunities with this 56 +/- acres located on Dunmire Road, North Mahoning Township, Indiana County. This wooded property is made up of a good mix of hardwoods, white oak, red oak, maple, cherry and some softwoods. The terrain gains elevation as you move away from Dunmire Road creating natural funnels for deer movement. There is road frontage along Dunmire Road which also provides access into the property. If you are in the market for recreational or hunting ground you need to visit this property. The OGMs will convey to the new owner.

### Features of the Property Include:

- 56+/- total acres
- Road frontage and access through the property
- OGMs will convey
- Hunting or recreational ground
- Approximately 5 minutes to Punxsutawney and 30 minutes to Indiana, PA
- 2 minutes off Route 119