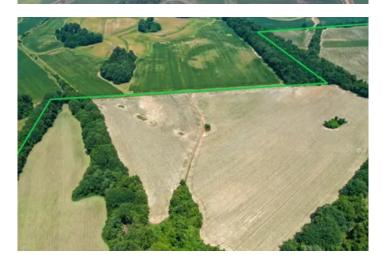

### **PROPERTY DESCRIPTION**

The Yazoo Farm and Hunting tract consists of 160+/—acres situated in northeastern Yazoo County, Mississippi. 120+/—acres are currently in row crop production, and 40+/—acres are timberland and creeks. The graveled Fordyke Road accesses the property and has approximately half a mile of road frontage. For someone not interested in farming or leasing farming rights and wants the property for hunting, the Conservation Reserve Program would be a great way to develop this property into ar incredible hunting tract. The CRP rate varies from county to county, but essentially, the program will pay the landowner to take the fields out of row crop production and plant the fields in trees or native grasses. These contracts typically last 15 years. The CRP Program is just one of many Conservation Programs that would suit this property and help the landowner develop this tract with wildlife conservation in mind. This property is surrounded by several thousand acres of mostly agricultural fields making it a huge draw for wildlife. Multiple creeks traverse this tract and offer a good water source and travel corridor for the many wild game species in the area. If you are looking for an investment tract offering great hunting and recreational potential, call Tyler Alldread to schedule an appointment to view the property! OWNER/AGENT

# **Locator Map**