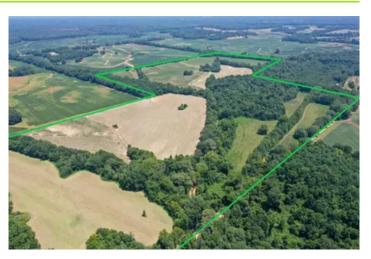

Yazoo Farm and Hunting Tract Fordyke Road Benton, MS 39039

\$685,000 160± Acres Yazoo County









# **SUMMARY**

### **Address**

Fordyke Road

# City, State Zip

Benton, MS 39039

## County

Yazoo County

# Type

Farms, Hunting Land, Recreational Land, Timberland

# Latitude / Longitude

32.919825 / -90.146694

## Taxes (Annually)

2250

### Acreage

160

### **Price**

\$685,000

# **Property Website**

https://swapaland.com/property/yazoo-farm-and-hunting-tract-yazoo-mississippi/60553/









### **PROPERTY DESCRIPTION**

The Yazoo Farm and Hunting tract consists of 160+/—acres situated in northeastern Yazoo County, Mississippi. 120+/—acres are currently in row crop production, and 40+/—acres are timberland and creeks. The graveled Fordyke Road accesses the property and has approximately half a mile of road frontage. For someone not interested in farming or leasing farming rights and wants the property for hunting, the Conservation Reserve Program would be a great way to develop this property into ar incredible hunting tract. The CRP rate varies from county to county, but essentially, the program will pay the landowner to take the fields out of row crop production and plant the fields in trees or native grasses. These contracts typically last 15 years. The CRP Program i