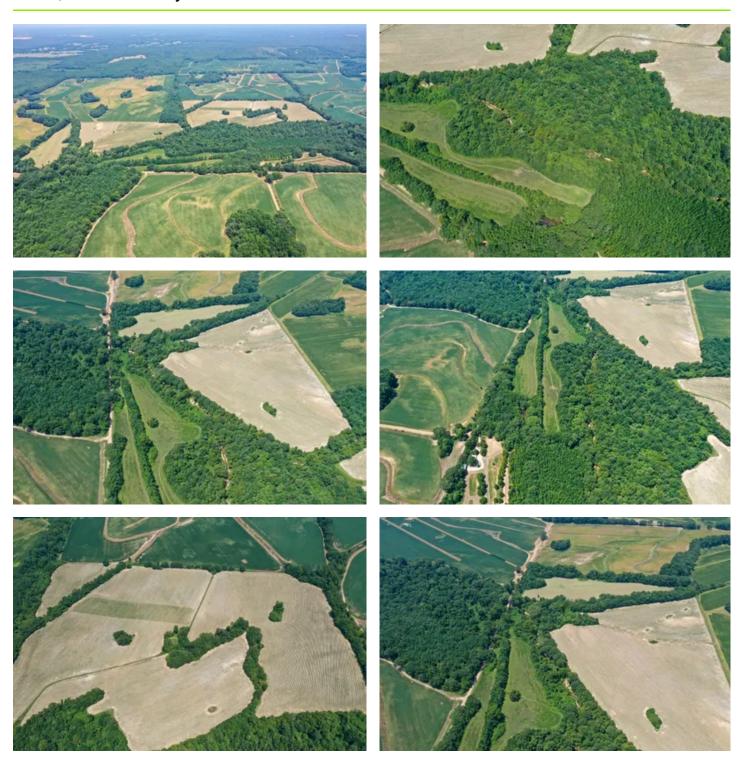

### **PROPERTY DESCRIPTION**

The Yazoo Farm and Hunting tract consists of 160+/—acres situated in northeastern Yazoo County, Mississippi. 120+/—acres are currently in row crop production, and 40+/—acres are timberland and creeks. The graveled Fordyke Road accesses the property and has approximately half a mile of road frontage. For someone not interested in farming or leasing farming rights and wants the property for hunting, the Conservation Reserve Program would be a great way to develop this property into ar incredible hunting tract. The CRP rate varies from county to county, but essentially, the program will pay the landowner to take the fields out of row crop production and plant the fields in trees or native grasses. These contracts typically last 15 years. The CRP Program is just one of many Conservation Programs that would suit this property and help the landowner develop this tract with wildlife conservation in mind. This property is surrounded by several thousand acres of mostly agricultural fields making it a huge draw for wildlife. Multiple creeks traverse this tract and offer a good water source and travel corridor for the many wild game species in the area. If you are looking for an investment tract offering great hunting and recreational potential, call Tyler Alldread to schedule an appointment to view the property! OWNER/AGENT