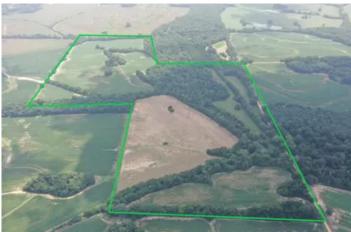

### **PROPERTY DESCRIPTION**

The Yazoo Farm and Hunting tract consists of 160+/—acres situated in northeastern Yazoo County, Mississippi. 120+/—acres are currently in row crop production, and 40+/—acres are timberland and creeks. The graveled Fordyke Road accesses the property and has approximately half a mile of road frontage. For someone not interested in farming or leasing farming rights and wants the property for hunting, the Conservation Reserve Program would be a great way to develop this property into ar incredible hunting tract. The CRP rate varies from county to county, but essentially, the program will pay the landowner to take the fields out of row crop production and plant the fields in trees or native grasses. These contracts typically last 15 years. The CRP Program is just one of many Conservation Programs that would suit this property and help the landowner develop this tract with wildlife conservation in mind. This property is surrounded by several thousand acres of mostly agricultural fields making it a huge draw for wildlife. Multiple creeks traverse this tract and offer a good water source and travel corridor for the many wild game species in the area. If you are looking for an investment tract offering great hunting and recreational potential, call Tyler Alldread to schedule an appointment to view the property! OWNER/AGENT

# **Locator Map**