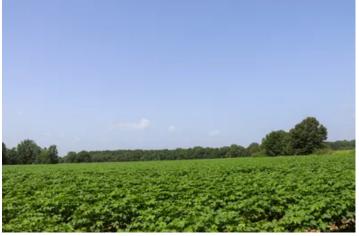

### **PROPERTY DESCRIPTION**

The Yazoo Farm and Hunting tract consists of 160+/—acres situated in northeastern Yazoo County, Mississippi. 120+/—acres are currently in row crop production, and 40+/—acres are timberland and creeks. The graveled Fordyke Road accesses the property and has approximately half a mile of road frontage. For someone not interested in farming or leasing farming rights and wants the property for hunting, the Conservation Reserve Program would be a great way to develop this property into ar incredible hunting tract. The CRP rate varies from county to county, but essentially, the program will pay the landowner to take the fields out of row crop production and plant the fields in trees or native grasses. These contracts typically last 15 years. The CRP Program is just one of many Conservation Programs that would suit this property and help the landowner develop this tract with wildlife conservation in mind. This property is surrounded by several thousand acres of mostly agricultural fields making it a huge draw for wildlife. Multiple creeks traverse this tract and offer a good water source and travel corridor for the many wild game species in the area. If you are looking for an investment tract offering great hunting and recreational potential, call Tyler Alldread to schedule an appointment to view the property! OWNER/AGENT