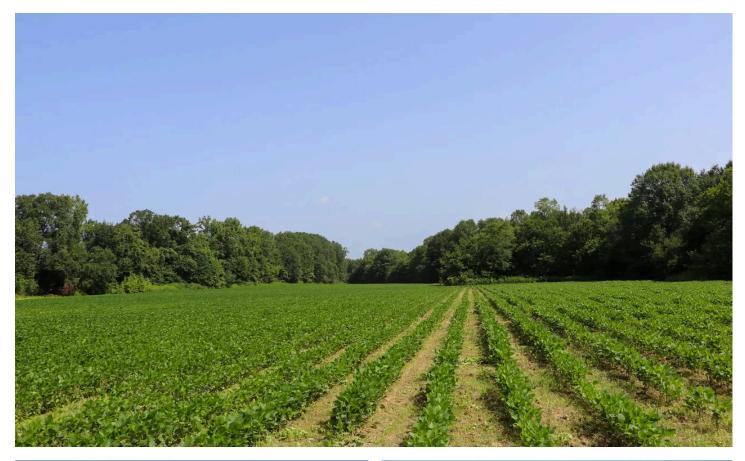

### **PROPERTY DESCRIPTION**

The Yazoo Farm and Hunting tract consists of 160+/—acres situated in northeastern Yazoo County, Mississippi. 120+/—acres are currently in row crop production, and 40+/—acres are timberland and creeks. The graveled Fordyke Road accesses the property and has approximately half a mile of road frontage. For someone not interested in farming or leasing farming rights and wants the property for hunting, the Conservation Reserve Program would be a great way to develop this property into ar incredible hunting tract. The CRP rate varies from county to county, but essentially, the program will pay the landowner to take the fields out of row crop production and plant the fields in trees or native grasses. These contracts typically last 15 years. The CRP Program is just one of many Conservation Programs that would suit this property and help the landowner develop this tract with wildlife conservation in mind. This property is surrounded by several thousand acres of mostly agricultural fields making it a huge draw for wildlife. Multiple creeks traverse this tract and offer a good water source and travel corridor for the many wild game species in the area. If you are looking for an investment tract offering great hunting and recreational potential, call Tyler Alldread to schedule an appointment to view the property! OWNER/AGENT