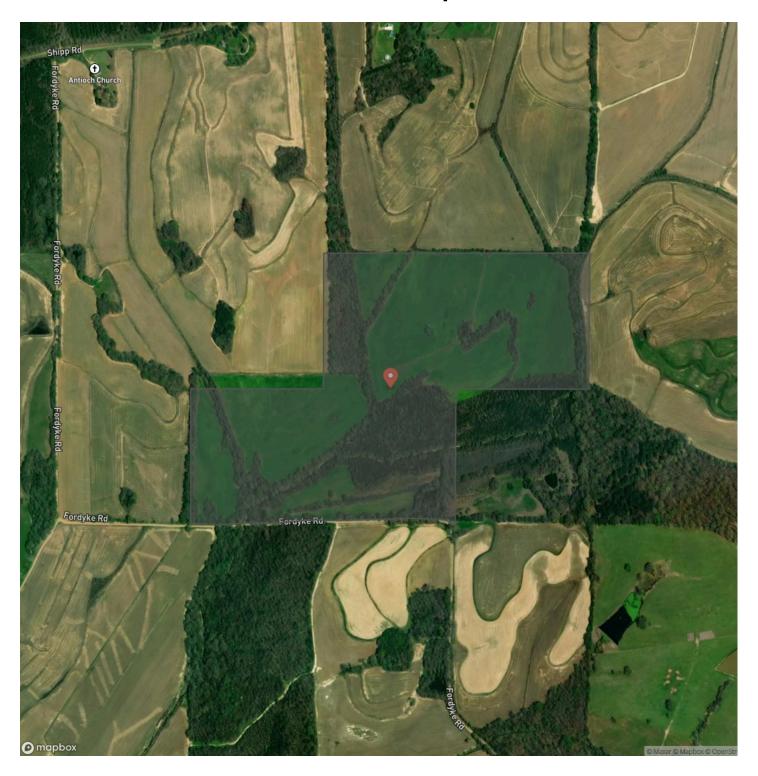

o take the fields out of row crop production and plant the fields in trees or native grasses. These contracts typically last 15 years. The CRP Program is just one of many Conservation Programs that would suit this property and help the landowner develop this tract with wildlife conservation in mind. This property is surrounded by several thousand acres of mostly agricultural fields making it a huge draw for wildlife. Multiple creeks traverse this tract and offer a good water source and travel corridor for the many wild game species in the area. If you are looking for an investment tract offering great hunting and recreational potential, call Tyler Alldread to schedule an appointment to view the property! OWNER/AGENT







# **Locator Map**





# **Locator Map**





# **Satellite Map**





# LISTING REPRESENTATIVE For more information contact:



# Representative

Tyler Alldread

# Mobile

(662) 230-7322

#### **Email**

Tyler.Alldread@swapaland.com

## **Address**

City / State / Zip

Winona, MS 38967

| <u>NOTES</u> |  |      |
|--------------|--|------|
|              |  |      |
|              |  |      |
|              |  | <br> |
|              |  |      |
|              |  |      |
|              |  |      |
|              |  |      |
|              |  |      |
|              |  |      |
|              |  |      |
|              |  |      |
|              |  |      |
|              |  |      |
|              |  |      |
|              |  |      |
|              |  |      |
|              |  |      |



| <u>NOTES</u> |  |  |
|--------------|--|--|
|              |