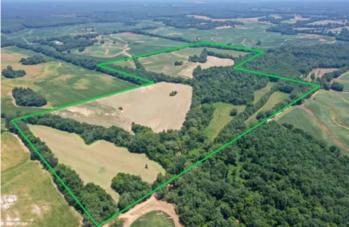

Yazoo Farm and Hunting Tract Fordyke Road Benton, MS 39039

\$685,000 160± Acres Yazoo County









# **SUMMARY**

### **Address**

Fordyke Road

# City, State Zip

Benton, MS 39039

## County

Yazoo County

# Type

Farms, Hunting Land, Recreational Land, Timberland

# Latitude / Longitude

32.919825 / -90.146694

## Taxes (Annually)

2250

### Acreage

160

### **Price**

\$685,000

# **Property Website**

https://swapaland.com/property/yazoo-farm-and-hunting-tract-yazoo-mississippi/60553/









### **PROPERTY DESCRIPTION**

The Yazoo Farm and Hunting tract consists of 160+/—acres situated in northeastern Yazoo County, Mississippi. 120+/—acres are currently in row crop production, and 40+/—acres are timberland and creeks. The graveled Fordyke Road accesses the property and has approximately half a mile of road frontage. For someone not interested in farming or leasing farming rig