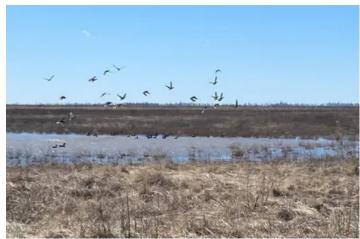

#### **PROPERTY DESCRIPTION**

Ducks Ducks! Give me a call to schedule a private showing WRP WATERFOWL PROPERTY, Southern Missouri, very close to Arkansas This is approximately 234 +- acres that runs along County Rd 357 going south off Hwy 162 in New Madrid County, all of which is enrolled into WRP and lays in the Mississippi flyway. These duck holes are just over 11 miles west of the Mississippi River. On this farm there are 2 large wetland pools, with 3 habitat mounds between them and 1 smaller wetland pool all with well and water release valves, for controlling the water level. The remainder planted in thousands of trees and native grasses. Looking at the map you can see you come in from the East. This waterfowl property is offered three ways, this 234.5 acre piece a 433+- acre piece and also as a whole 668+-acre piece. Asking just \$725,400 for this 234.5+- acres If you are interested in seeing this property or have questions contact Cabot Benton 217-371-2598 cbenton@legacylandco.com