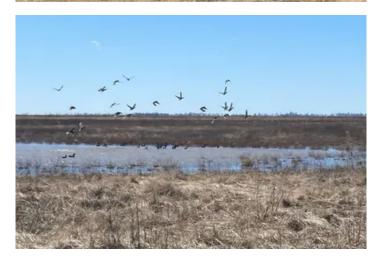

#### **PROPERTY DESCRIPTION**

Ducks Ducks! Give me a call to schedule a private showing WRP WATERFOWL PROPERTY, Southern Missouri, very close to Arkansas This is approximately 234 +- acres that runs along County Rd 357 going south off Hwy 162 in New Madrid County, all of which is enrolled into WRP and lays in the Mississippi flyway. These duck holes are just over 11 miles west of the Mississippi River. On this farm there are 2 large wetland pools, with 3 habitat mounds between them and 1 smaller wetland pool all with well and water release valves, for controlling the water level. The remainder planted in thousands of trees and native grasses. Looking at the map you can see you come in from the East. This waterfowl property is offered three ways, this 234.5 acre piece a 433+- acre piece and also as a whole 668+-acre piece. Asking just \$725,400 for this 234.5+- acres If you are interested in seeing this property or have questions contact Cabot Benton 217-371-2598 cbenton@legacylandco.com