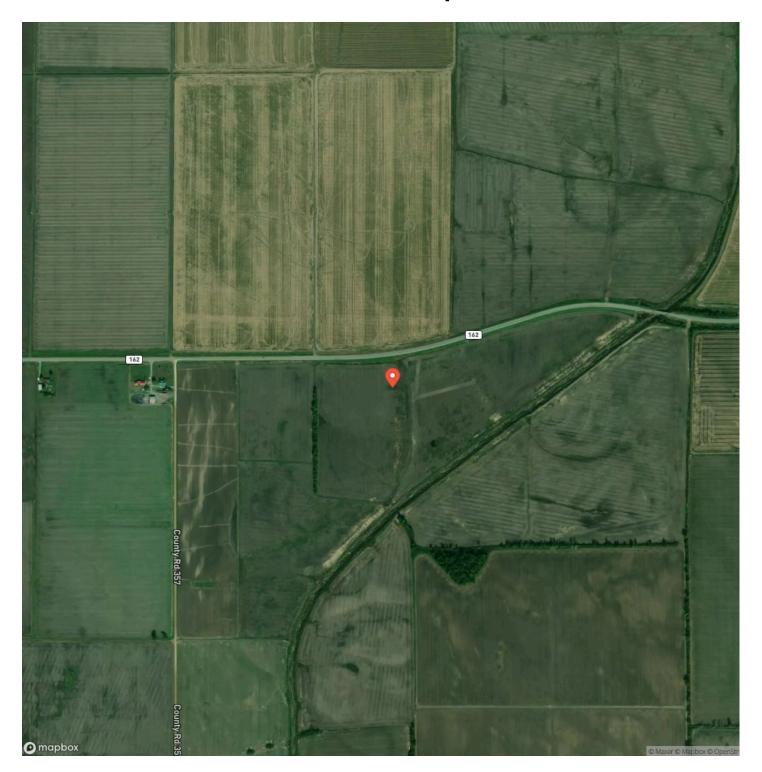

miles west of the Mississippi River. On this farm there are 2 large wetland pools, with 3 habitat mounds between them and 1 smaller wetland pool all with well and water release valves, for controlling the water level. The remainder planted in thousands of trees and native grasses. Looking at the map you can see you come in from the East. This waterfowl property is offered three ways, this 234.5 acre piece a 433+- acre piece and also as a whole 668+-acre piece. Asking just \$725,400 for this 234.5+- acres If you are interested in seeing this property or have questions contact Cabot Benton 217-371-2598 cbenton@legacylandco.com



234.5+- acres WRP waterfowl property Southern MO Portageville, MO / New Madrid County





### **Locator Map**





### **Locator Map**





### **Satellite Map**





# 234.5+- acres WRP waterfowl property Southern MO Portageville, MO / New Madrid County

### LISTING REPRESENTATIVE For more information contact:



### Representative

**Cabot Benton** 

#### Mobile

(217) 371-2598

#### Email

cbenton@legacylandco.com

#### **Address**

### City / State / Zip

Covington, IN 47932

| <u>NOTES</u> |  |  |  |
|--------------|--|--|--|
|              |  |  |  |
|              |  |  |  |
|              |  |  |  |
|              |  |  |  |
|              |  |  |  |
|              |  |  |  |
|              |  |  |  |
|              |  |  |  |
|              |  |  |  |
|              |  |  |  |
|              |  |  |  |
|              |  |  |  |
|              |  |  |  |



| <u>NOTES</u> |   |
|--------------|---|
|              |   |
|              |   |
|