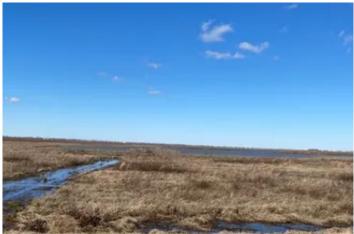

#### **PROPERTY DESCRIPTION**

Ducks Ducks! Give me a call to schedule a private showing WRP WATERFOWL PROPERTY, Southern Missouri, very close to Arkansas This is approximately 234 +- acres that runs along County Rd 357 going south off Hwy 162 in New Madrid County, all of which is enrolled into WRP and lays in the Mississippi flyway. These duck holes are just over 11 miles west of the Mississippi River. On this farm there are 2 large wetland pools, with 3 habitat mounds between them and 1 smaller wetland pool all with well and water release valves, for controlling the water level. The remainder planted in thousands of trees and native grasses. Looking at the map you can see you come in from the East. This waterfowl property is offered three ways, this 234.5 acre piece a 433+- acre piece and also as a whole 668+-acre piece. Asking just \$725,400 for this 234.5+- acres If you are interested in seeing this property or have questions contact Cabot Benton 217-371-2598 cbenton@legacylandco.com