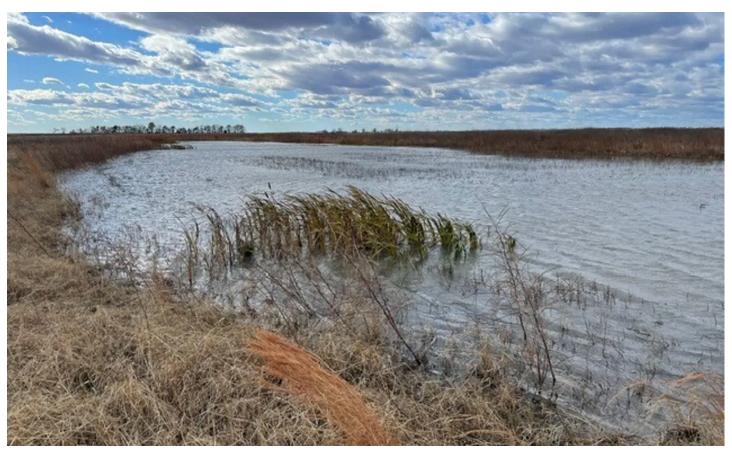

#### **PROPERTY DESCRIPTION**

Ducks Ducks! Give me a call to schedule a private showing WRP WATERFOWL PROPERTY, Southern Missouri, very close to Arkansas This is approximately 234 +- acres that runs along County Rd 357 going south off Hwy 162 in New Madrid County, all of which is enrolled into WRP and lays in the Mississippi flyway. These duck holes are just over 11 miles west of the Mississippi River. On this farm there are 2 large wetland pools, with 3 habitat mounds between them and 1 smaller wetland pool all with well and water release valves, for controlling the water level. The remainder planted in thousands of trees and native grasses. Looking at the map you can see you come in from the East. This waterfowl property is offered three ways, this 234.5 acre piece a 433+- acre piece and also as a whole 668+-acre piece. Asking just \$725,400 for this 234.5+- acres If you are interested in seeing this property or have questions contact Cabot Benton 217-371-2598 cbenton@legacylandco.com