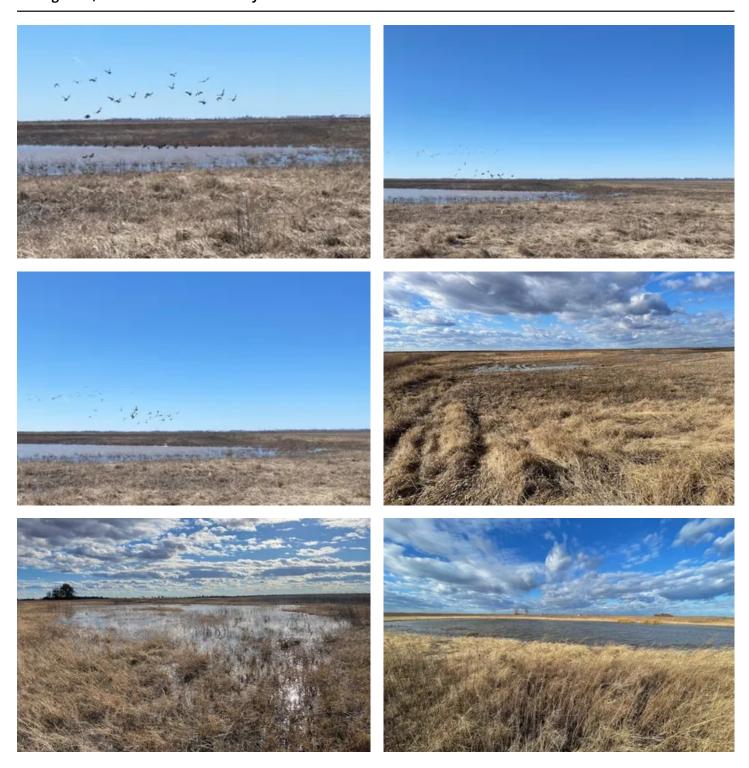

#### **PROPERTY DESCRIPTION**

Ducks Ducks! Give me a call to schedule a private showing WRP WATERFOWL PROPERTY, Southern Missouri, very close to Arkansas This is approximately 234 +- acres that runs along County Rd 357 going south off Hwy 162 in New Madrid County, all of which is enrolled into WRP and lays in the Mississippi flyway. These duck holes are just over 11 miles west of the Mississippi River. On this farm there are 2 large wetland pools, with 3 habitat mounds between them and 1 smaller wetland pool all with well and water release valves, for controlling the water level. The remainder planted in thousands of trees and native grasses. Looking at the map you can see you come in from the East. This waterfowl property is offered three ways, this 234.5 acre piece a 433+- acre piece and also as a whole 668+-acre piece. Asking just \$725,400 for this 234.5+- acres If you are interested in seeing this property or have questions contact Cabot Benton 217-371-2598 cbenton@legacylandco.com