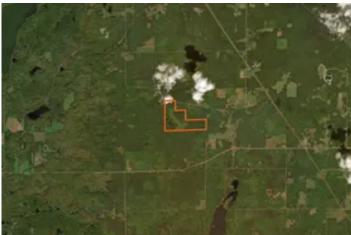

Sawyer County, Wisconsin 285 Acres For Sale 13993 W Y Rd Birchwood, WI 54817

\$798,900 285± Acres Sawyer County







# Sawyer County, Wisconsin 285 Acres For Sale Birchwood, WI / Sawyer County

### **SUMMARY**

**Address** 

13993 W Y Rd

City, State Zip

Birchwood, WI 54817

County

Sawyer County

Type

Farms, Hunting Land, Ranches, Recreational Land

Latitude / Longitude

45.701164 / -91.38914

Acreage

285

Price

\$798,900

### **Property Website**

https://landguys.com/property/sawyer-county-wisconsin-285-acres-for-sale-sawyer-wisconsin/75064/







### **PROPERTY DESCRIPTION**

285-acre wooded property located in Sawyer County near Exeland. Nestled in primarily highlands, this land has been expertly managed for timber, ensuring a sustainable investment for the future. The diverse landscape features rolling hardwood ridges dominated by acorn producing oaks. An expansive area of beaver ponds in th