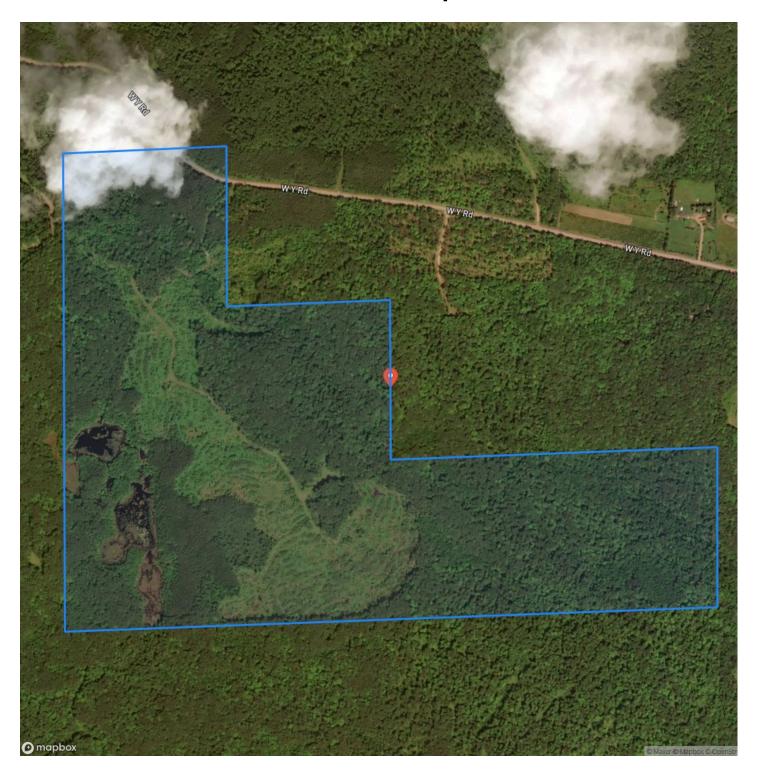

## **Satellite Map**

### **PROPERTY DESCRIPTION**

285-acre wooded property located in Sawyer County near Exeland. Nestled in primarily highlands, this land has been expertly managed for timber, ensuring a sustainable investment for the future. The diverse landscape features rolling hardwood ridges dominated by acorn producing oaks. An expansive area of beaver ponds in the southwest side enhance habitat and create some amazing travel corridors just begging to be hunted this season! This property also provides great cover with areas of regeneration perfect for browse, bedding and grouse habitat. Great location on a quiet township road near the Tuscobia Trail, area lakes and rivers for enjoyment all year long. Don't miss the chance to own a slice of paradise that combines recreation, wildlife conservation, and timber management!

### **KEY FEATURES**

- Great timber investment property
- Predominately rolling high ground
- Excellent location near Tuscobia Trail
- Good frontage on a quiet township road
- Seasonal stream
- Extensive beaver pond system adds habitat
- Deer sign is amazing
- Nice woods road for easy access