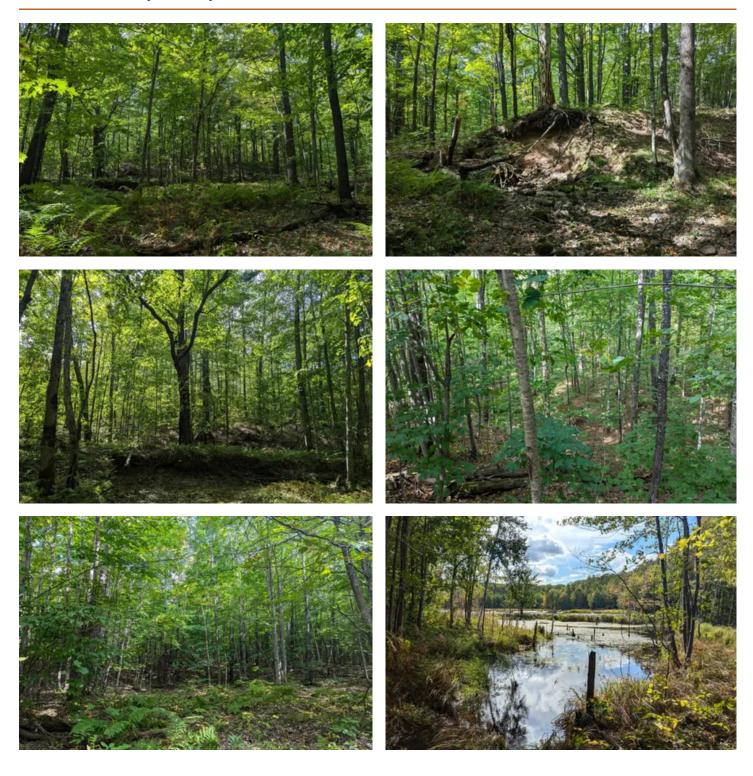

### **PROPERTY DESCRIPTION**

285-acre wooded property located in Sawyer County near Exeland. Nestled in primarily highlands, this land has been expertly managed for timber, ensuring a sustainable investment for the future. The diverse landscape features rolling hardwood ridges dominated by acorn producing oaks. An expansive area of beaver ponds in the southwest side enhance habitat and create some amazing travel corridors just begging to be hunted this season! This property also provides great cover with areas of regeneration perfect for browse, bedding and grouse habitat. Great location on a quiet township road near the Tuscobia Trail, area lakes and rivers for enjoyment all year long. Don't miss the chance to own a slice of paradise that combines recreation, wildlife conservation, and timber management!

### **KEY FEATURES**

- Great timber investment property
- Predominately rolling high ground
- Excellent location near Tuscobia Trail
- Good frontage on a quiet township road
- Seasonal stream
- Extensive beaver pond system adds habitat
- Deer sign is amazing
- Nice woods road for easy access