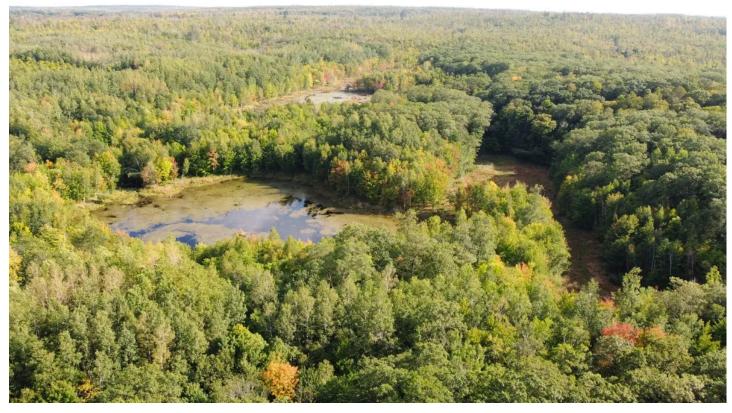

### **PROPERTY DESCRIPTION**

285-acre wooded property located in Sawyer County near Exeland. Nestled in primarily highlands, this land has been expertly managed for timber, ensuring a sustainable investment for the future. The diverse landscape features rolling hardwood ridges dominated by acorn producing oaks. An expansive area of beaver ponds in the southwest side enhance habitat and create some amazing travel corridors just begging to be hunted this season! This property also provides great cover with areas of regeneration perfect for browse, bedding and grouse habitat. Great location on a quiet township road near the Tuscobia Trail, area lakes and rivers for enjoyment all year long. Don't miss the chance to own a slice of paradise that combines recreation, wildlife conservation, and timber management!

### **KEY FEATURES**

- Great timber investment property
- Predominately rolling high ground
- Excellent location near Tuscobia Trail
- Good frontage on a quiet township road
- Seasonal stream
- Extensive beaver pond system adds habitat
- Deer sign is amazing
- Nice woods road for easy access