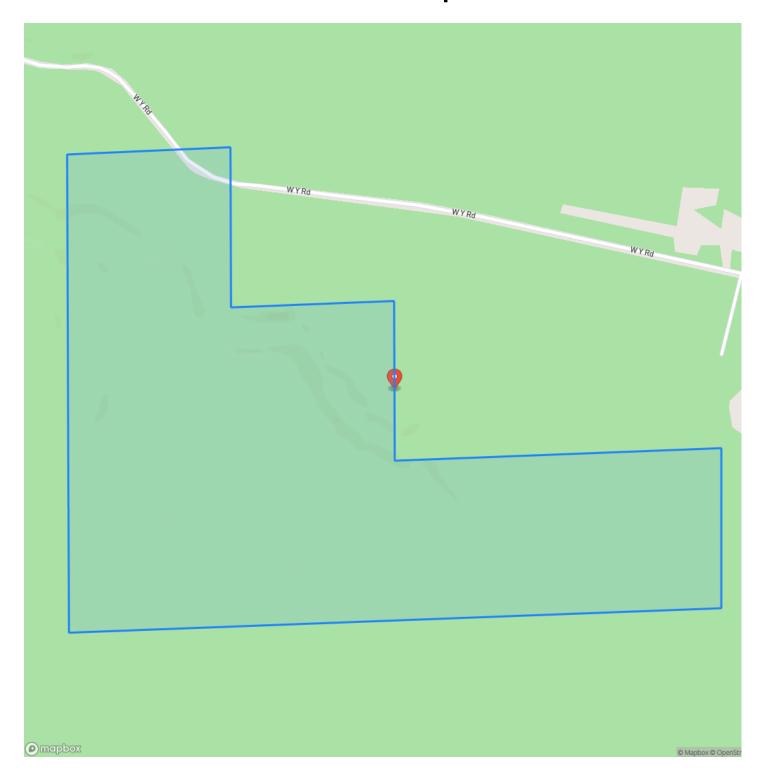

eaver ponds in the southwest side enhance habitat and create some amazing travel corridors just begging to be hunted this season! This property also provides great cover with areas of regeneration perfect for browse, bedding and grouse habitat. Great location on a quiet township road near the Tuscobia Trail, area lakes and rivers for enjoyment all year long. Don't miss the chance to own a slice of paradise that combines recreation, wildlife conservation, and timber management!

### **KEY FEATURES**

- Great timber investment property
- Predominately rolling high ground
- Excellent location near Tuscobia Trail
- Good frontage on a quiet township road
- Seasonal stream
- Extensive beaver pond system adds habitat
- Deer sign is amazing
- Nice woods road for easy access



## **Locator Map**



### **Locator Map**



## **Satellite Map**



# Sawyer County, Wisconsin 285 Acres For Sale Birchwood, WI / Sawyer County

## LISTING REPRESENTATIVE For more information contact:



**Representative**Jason Bredemann

Mobile

(715) 613-0484

Email

jason@landguys.com

Address

**City / State / Zip** Phillips, WI 54555

| <u>NOTES</u> |  |  |
|--------------|--|--|
|              |  |  |
|              |  |  |
|              |  |  |
|              |  |  |
|              |  |  |
|              |  |  |
|              |  |  |
|              |  |  |
|              |  |  |
|              |  |  |
|              |  |  |
|              |  |  |
|              |  |  |
|              |  |  |
|              |  |  |
|              |  |  |
|              |  |  |
|              |  |  |
|              |