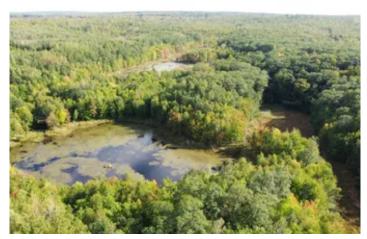

### **PROPERTY DESCRIPTION**

285-acre wooded property located in Sawyer County near Exeland. Nestled in primarily highlands, this land has been expertly managed for timber, ensuring a sustainable investment for the future. The diverse landscape features rolling hardwood ridges dominated by acorn producing oaks. An expansive area of beaver ponds in the southwest side enhance habitat and create some amazing travel corridors just begging to be hunted this season! This property also provides great cover with areas of regeneration perfect for browse, bedding and grouse habitat. Great location on a quiet township road near the Tuscobia Trail, area lakes and rivers for enjoyment all year long. Don't miss the chance to own a slice of paradise that combines recreation, wildlife conservation, and timber management!

### **KEY FEATURES**

- Great timber investment property
- Predominately rolling high ground
- Excellent location near Tuscobia Trail
- Good frontage on a quiet township road
- Seasonal stream
- Extensive beaver pond system adds habitat
- Deer sign is amazing
- Nice woods road for easy access