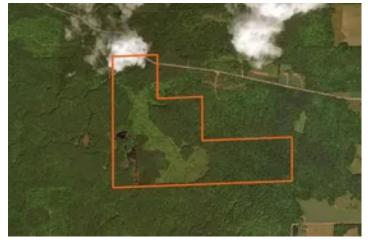

Sawyer County, Wisconsin 285 Acres For Sale 13993 W Y Rd Birchwood, WI 54817

\$798,900 285± Acres Sawyer County







# Sawyer County, Wisconsin 285 Acres For Sale Birchwood, WI / Sawyer County

### **SUMMARY**

**Address** 

13993 W Y Rd

City, State Zip

Birchwood, WI 54817

County

Sawyer County

Type

Farms, Hunting Land, Ranches, Recreational Land

Latitude / Longitude

45.701164 / -91.38914

Acreage

285

Price

\$798,900

### **Property Website**

https://landguys.com/property/sawyer-county-wisconsin-285-acres-for-sale-sawyer-wisconsin/75064/







### **PROPERTY DESCRIPTION**

285-acre wooded property located in Sawyer County near Exeland. Nestled in primarily highlands, this land has been expertly managed for timber, ensuring a sustainable investment for the future. The diverse landscape features rolling hardwood ridges dominated by acorn producing oaks. An expansive area of beaver ponds in