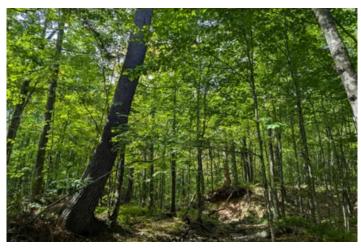

### **PROPERTY DESCRIPTION**

285-acre wooded property located in Sawyer County near Exeland. Nestled in primarily highlands, this land has been expertly managed for timber, ensuring a sustainable investment for the future. The diverse landscape features rolling hardwood ridges dominated by acorn producing oaks. An expansive area of beaver ponds in the southwest side enhance habitat and create some amazing travel corridors just begging to be hunted this season! This property also provides great cover with areas of regeneration perfect for browse, bedding and grouse habitat. Great location on a quiet township road near the Tuscobia Trail, area lakes and rivers for enjoyment all year long. Don't miss the chance to own a slice of paradise that combines recreation, wildlife conservation, and timber management!

### **KEY FEATURES**

- Great timber investment property
- Predominately rolling high ground
- Excellent location near Tuscobia Trail
- Good frontage on a quiet township road
- Seasonal stream
- Extensive beaver pond system adds habitat
- Deer sign is amazing
- Nice woods road for easy access