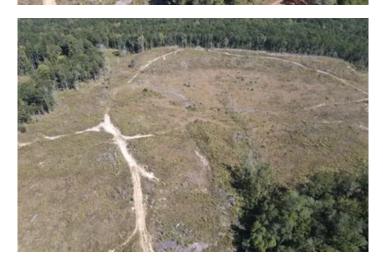

#### **PROPERTY DESCRIPTION**

PARCEL A: 45 +/- acres located on Oakey Streak Rd approximatley 20 minutes north of Andalusia, AL in Covington County. This tract features 1 yr old loblolly plantation with a good interior trail system. The property can easily be improved to add additional trails or food plots for those looking for a good hunting tract. The creek is the south boundary line for this tract. Power is available at the neigboring property and could be easily put on this tract for those wanting to add a pole barn or cabin. Contact Russ Walters at 334-504-0851 to schedule a viewing.