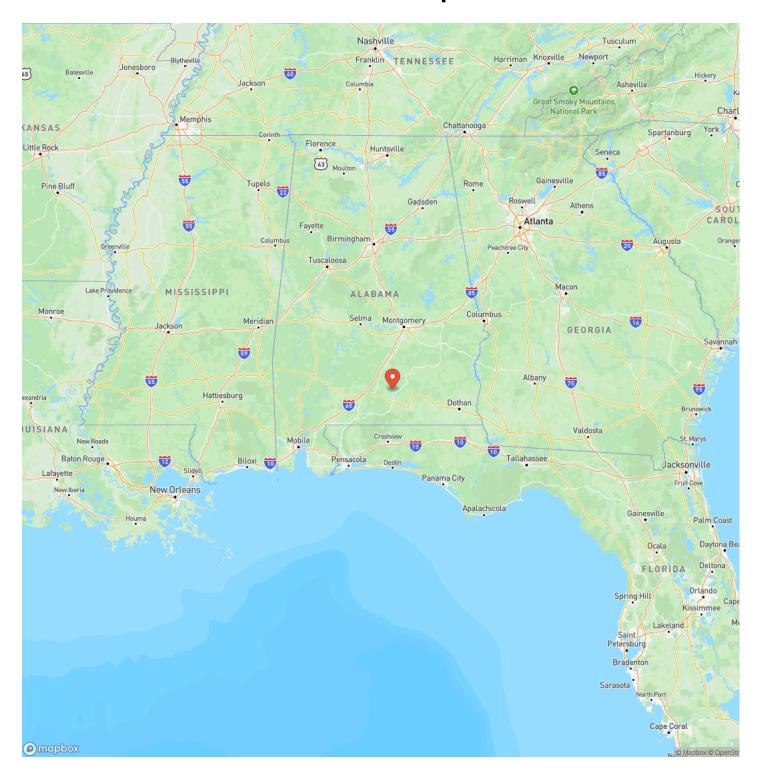

erty Website**

https://farmandforestbrokers.com/property/45-acres-oakey-streak-rd-covington-alabama/76000/









# 45 +/- Acres Oakey Streak Rd Dozier, AL / Covington County

#### **PROPERTY DESCRIPTION**

PARCEL A: 45 +/- acres located on Oakey Streak Rd approximatley 20 minutes north of Andalusia, AL in Covington County. This tract features 1 yr old loblolly plantation with a good interior trail system. The property can easily be improved to add additional trails or food plots for those looking for a good hunting tract. The creek is the south boundary line for this tract. Power is available at the neigboring property and could be easily put on this tract for those wanting to add a pole barn or cabin. Contact Russ Walters at 334-504-0851 to schedule a viewing.



### **Locator Map**





### **Locator Map**





## **Satellite Map**





# 45 +/- Acres Oakey Streak Rd Dozier, AL / Covington County

## LISTING REPRESENTATIVE For more information contact:



Representative

Russ Walters

Mobile

(334) 504-0851

Email

russ@farmandforestbrokers.com

**Address** 

City / State / Zip

Centreville, AL 35042

| <u>NOTES</u> |  |  |
|--------------|--|--|
|              |  |  |
|              |  |  |
|              |  |  |
|              |  |  |
|              |  |  |
|              |  |  |
|              |  |  |
|              |  |  |
|              |  |  |
|              |  |  |
|              |  |  |
|              |  |  |
|              |  |  |
|              |  |  |
|              |  |  |
|              |  |  |



| <u>NOTES</u> |  |  |
|--------------|--|--|
|