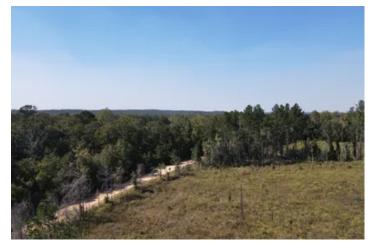

#### **PROPERTY DESCRIPTION**

PARCEL A: 45 +/- acres located on Oakey Streak Rd approximatley 20 minutes north of Andalusia, AL in Covington County. This tract features 1 yr old loblolly plantation with a good interior trail system. The property can easily be improved to add additional trails or food plots for those looking for a good hunting tract. The creek is the south boundary line for this tract. Power is available at the neigboring property and could be easily put on this tract for those wanting to add a pole barn or cabin. Contact Russ Walters at 334-504-0851 to schedule a viewing.