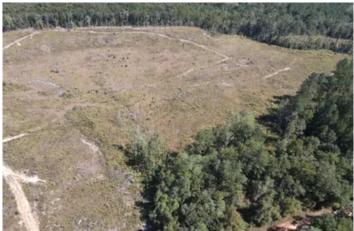

#### **PROPERTY DESCRIPTION**

PARCEL A: 45 +/- acres located on Oakey Streak Rd approximatley 20 minutes north of Andalusia, AL in Covington County. This tract features 1 yr old loblolly plantation with a good interior trail system. The property can easily be improved to add additional trails or food plots for those looking for a good hunting tract. The creek is the south boundary line for this tract. Power is available at the neigboring property and could be easily put on this tract for those wanting to add a pole barn or cabin. Contact Russ Walters at 334-504-0851 to schedule a viewing.