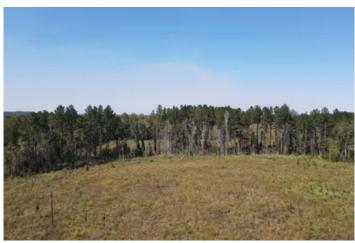

#### **PROPERTY DESCRIPTION**

PARCEL A: 45 +/- acres located on Oakey Streak Rd approximatley 20 minutes north of Andalusia, AL in Covington County. This tract features 1 yr old loblolly plantation with a good interior trail system. The property can easily be improved to add additional trails or food plots for those looking for a good hunting tract. The creek is the south boundary line for this tract. Power is available at the neigboring property and could be easily put on this tract for those wanting to add a pole barn or cabin. Contact Russ Walters at 334-504-0851 to schedule a viewing.