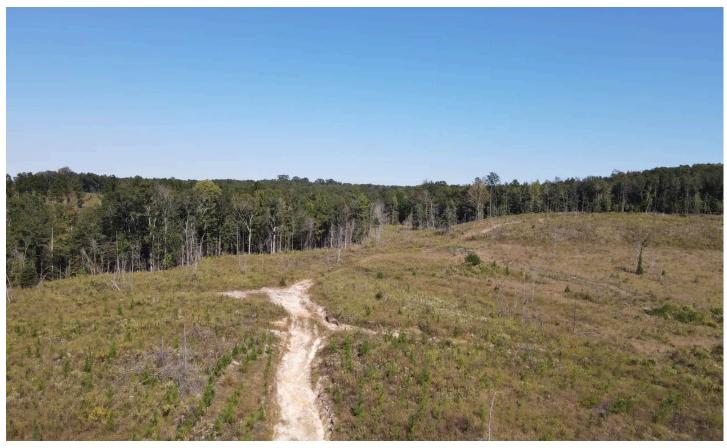

#### **PROPERTY DESCRIPTION**

PARCEL A: 45 +/- acres located on Oakey Streak Rd approximatley 20 minutes north of Andalusia, AL in Covington County. This tract features 1 yr old loblolly plantation with a good interior trail system. The property can easily be improved to add additional trails or food plots for those looking for a good hunting tract. The creek is the south boundary line for this tract. Power is available at the neigboring property and could be easily put on this tract for those wanting to add a pole barn or cabin. Contact Russ Walters at 334-504-0851 to schedule a viewing.