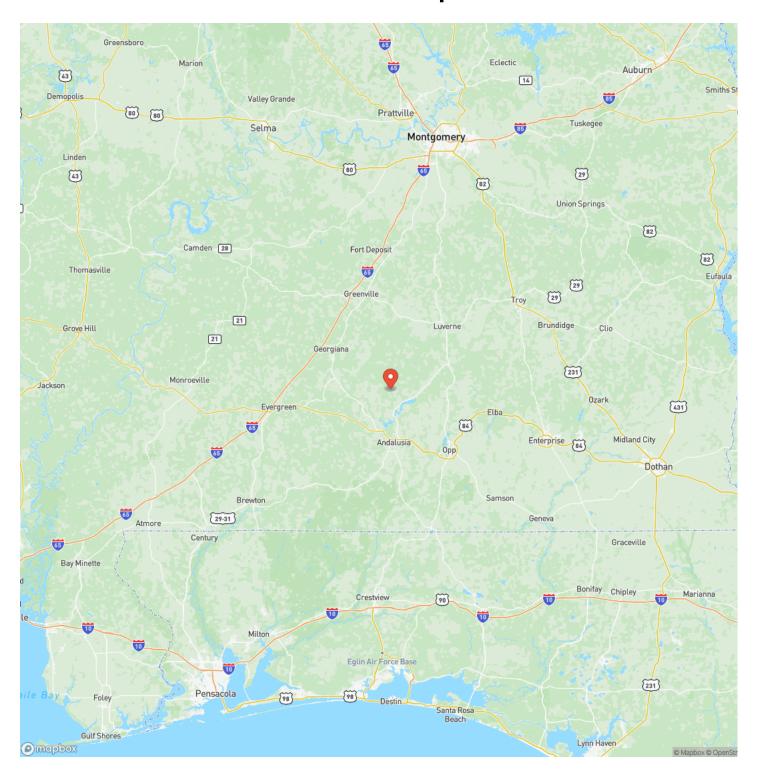

armandforestbrokers.com/property/45-acres-oakey-streak-rd-covington-alabama/76000/









# 45 +/- Acres Oakey Streak Rd Dozier, AL / Covington County

#### **PROPERTY DESCRIPTION**

PARCEL A: 45 +/- acres located on Oakey Streak Rd approximatley 20 minutes north of Andalusia, AL in Covington County. This tract features 1 yr old loblolly plantation with a good interior trail system. The property can easily be improved to add additional trails or food plots for those looking for a good hunting tract. The creek is the south boundary line for this tract. Power is available at the neigboring property and could be easily put on this tract for those wanting to add a pole barn or cabin. Contact Russ Walters at 334-504-0851 to schedule a viewing.



### **Locator Map**





### **Locator Map**





## **Satellite Map**





# 45 +/- Acres Oakey Streak Rd Dozier, AL / Covington County

## LISTING REPRESENTATIVE For more information contact:



Representative

Russ Walters

Mobile

(334) 504-0851

Email

russ@farmandforestbrokers.com

**Address** 

City / State / Zip

Centreville, AL 35042

| <u>NOTES</u> |  |  |
|--------------|--|--|
|              |  |  |
|              |  |  |
|              |  |  |
|              |  |  |
|              |  |  |
|              |  |  |
|              |  |  |
|              |  |  |
|              |  |  |
|              |  |  |
|              |  |  |
|              |  |  |
|              |  |  |
|              |  |  |
|              |  |  |
|              |  |  |



| <u>NOTES</u> |  |  |
|--------------|--|--|
|              |  |  |
|