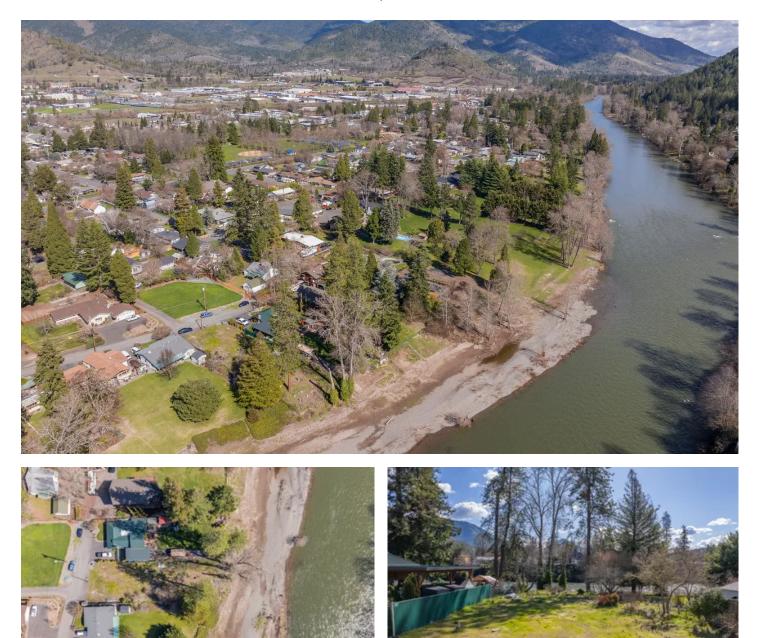

### **PROPERTY DESCRIPTION**

Nestled along a pictureque stretch of the Rogue River, this rare and breathtaking .33 acre parcel offers low-bank river frontage with easy, usable access. A gravel bar with a sandy beach lies between the homesite and the river, creating an ideal setting for relaxation and recreation.

Situated down a quiet paved drive within a small, peaceful community, this property offers the tranquility of country living while still being within city limits. This is an exceptional opportunity to own one of the few remaining buildable riverfront properties in the area.

The lot is already equipped with power and water at the property line, making it ready for your dream home. There was previously a home on the property. The seller has removed the old structure and has engineered plans that meet county specifications for a new build, which are available for purchase separately.

This is an impressive and rare find - don't miss your chance to own this remarkable riverfront property.