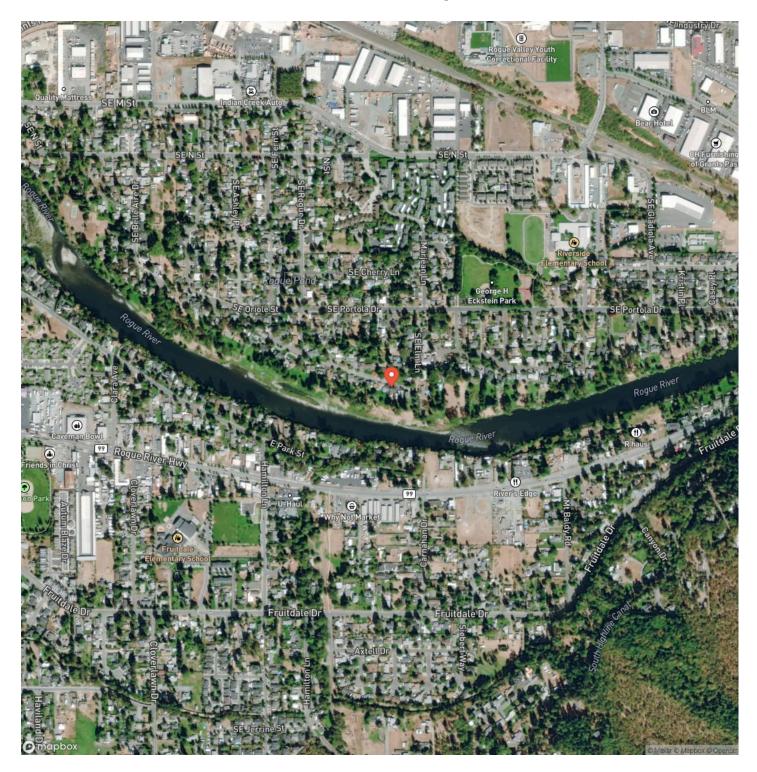

# Satellite Map

### **PROPERTY DESCRIPTION**

Nestled along a pictureque stretch of the Rogue River, this rare and breathtaking .33 acre parcel offers low-bank river frontage with easy, usable access. A gravel bar with a sandy beach lies between the homesite and the river, creating an ideal setting for relaxation and recreation.

Situated down a quiet paved drive within a small, peaceful community, this property offers the tranquility of country living while still being within city limits. This is an exceptional opportunity to own one of the few remaining buildable riverfront properties in the area.