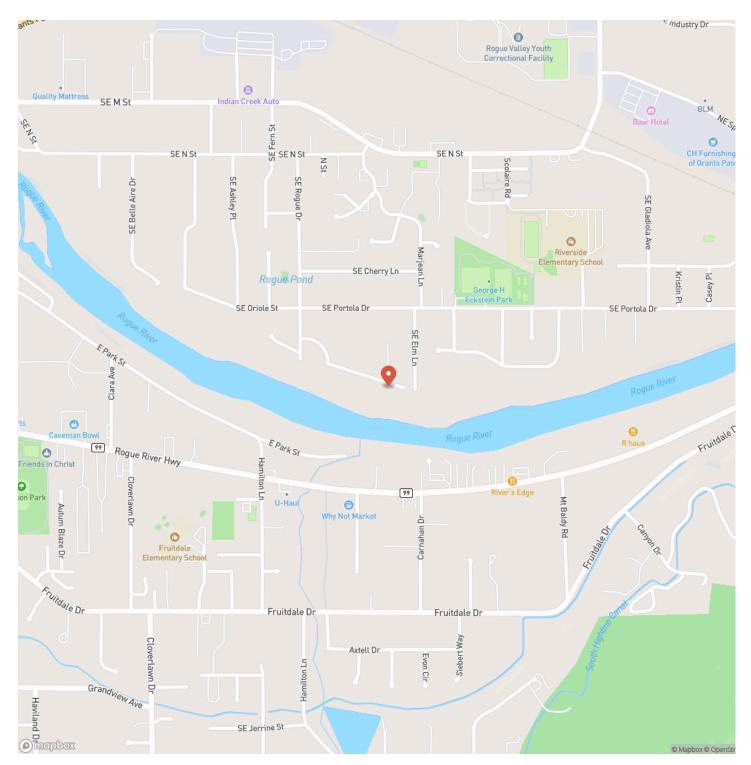

s between the homesite and the river, creating an ideal setting for relaxation and recreation.

Situated down a quiet paved drive within a small, peaceful community, this property offers the tranquility of country living while still being within city limits. This is an exceptional opportunity to own one of the few remaining buildable riverfront properties in the area.

The lot is already equipped with power and water at the property line, making it ready for your dream home. There was previously a home on the property. The seller has removed the old structure and has engineered plans that meet county specifications for a new build, which are available for purchase separately.

This is an impressive and rare find - don't miss your chance to own this remarkable riverfront property.













# **Locator Map**



## **MORE INFO ONLINE:**

#### www.martinoutdoorproperties.com

# Satellite Map



# MORE INFO ONLINE:

www.martinoutdoorproperties.com

#### LISTING REPRESENTATIVE For more information contact:



**Representative** Mike Lee

Mobile

(541) 326-6338

**Email** mike@martinoutdoorproperties.com

Address

**City / State / Zip** Medford, OR 97504

### <u>NOTES</u>

AND LEADER OUTDOOR PROPERTY GROUP

|      | <br> |
|------|------|
| <br> |      |
|      | <br> |
|      | <br> |
|      |      |
|      |      |
|      |      |
|      |      |
|      |      |
|      |      |
|      |      |
|      |      |
|      |      |
|      |      |
|      |      |
|      |      |
|      |      |
|      |      |
|      |      |
|      |      |
|      |      |
|      |      |
|      |