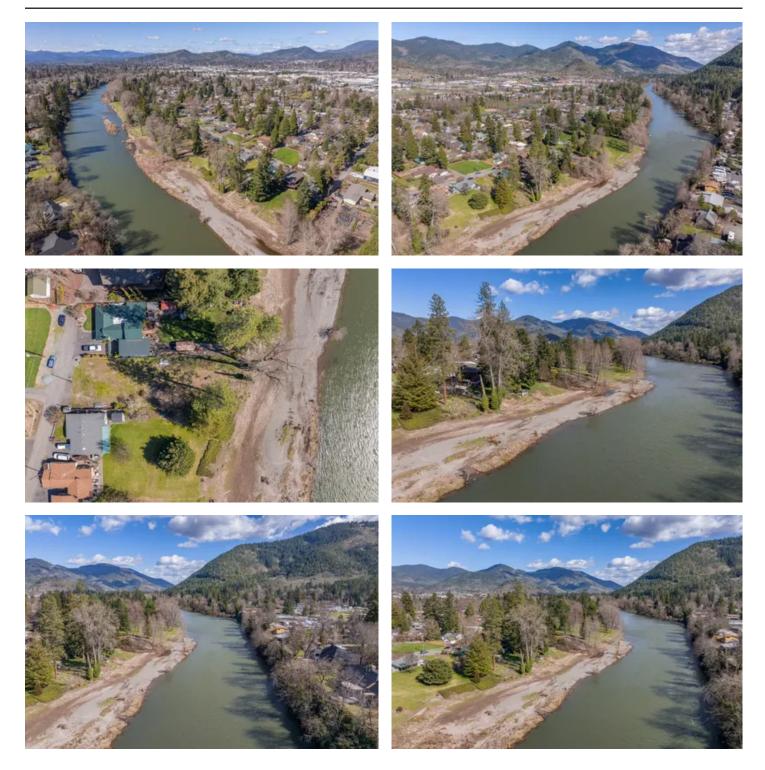

### **PROPERTY DESCRIPTION**

Nestled along a pictureque stretch of the Rogue River, this rare and breathtaking .33 acre parcel offers low-bank river frontage with easy, usable access. A gravel bar with a sandy beach lies between the homesite and the river, creating an ideal setting for relaxation and recreation.

Situated down a quiet paved drive within a small, peaceful community, this property offers the tranquility of country living while still being within city limits. This is an exceptional opportunity to own one of the few remaining buildable riverfront properties in the area.

The lot is already equipped with power and water at the property line, making it ready for your dream home. There was previously a home on the property. The seller has removed the old structure and has engineered plans that meet county specifications for a new build, which are available for purchase separately.

This is an impressive and rare find - don't miss your chance to own this remarkable riverfront property.