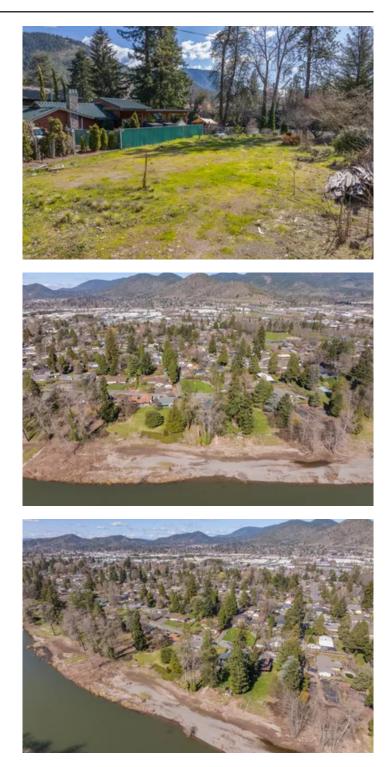

### **PROPERTY DESCRIPTION**

Nestled along a pictureque stretch of the Rogue River, this rare and breathtaking .33 acre parcel offers low-bank river frontage with easy, usable access. A gravel bar with a sandy beach lies between the homesite and the river, creating an ideal setting for relaxation and recreation.

Situated down a quiet paved drive within a small, peaceful community, this property offers the tranquility of country living while still being within city limits. This is an exceptional opportunity to own one of the few remaining buildable riverfront properties in the area.

The lot is already equipped with power and water at the property line, making it ready for your dream home. There was previously a home on the property. The seller has removed the old structure and has engineered plans that meet county specifications for a new build, which are available for purchase separately.

This is an impressive and rare find - don't miss your chance to own this remarkable riverfront property.