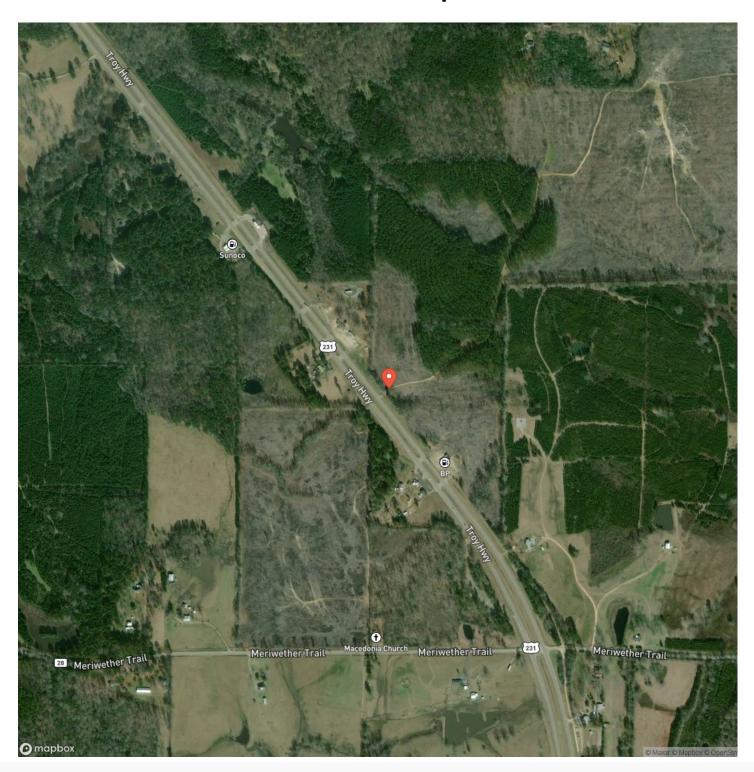

## **Satellite Map**

**MORE INFO ONLINE:** 

jonathangoode.com

**Location-** The property is located on Highway 231, near Pine Level in Montgomery County, Alabama. The land is located 37 miles south of Montgomery, 19 miles from Troy, 50 miles from Prattville, 73 miles to Dothan, 127 miles to Birmingham, 147 miles to Panama City, and 178 miles to Atlanta. Showings are by appointment only please, so contact Jonathan Goode or Rick Bourne to schedule a time to see this property.