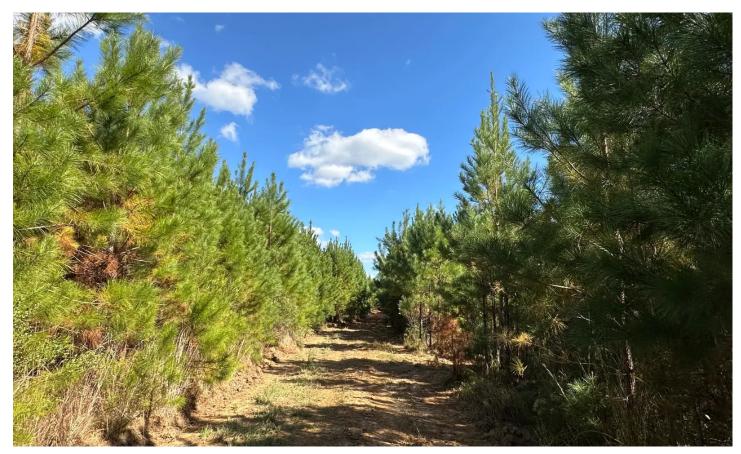

#### **PROPERTY DESCRIPTION**

211 acres +/- of hunting and timberland for sale near Pine Level in south Montgomery County, Alabama. This property has potential to be a good recreational tract close to Montgomery. The land has been managed for timber production, and 54 acres of pines were recently harvested, and have not been replanted yet. There are approximately 146 acres of loblolly pines that were planted in 2019. The property fronts on Highway 231, just south of Sikes and Kohn's store. Olustee Creek flows along the eastern boundary of the property. A network of roads and trails leads throughout the tract to the various food plots. This is a good opportunity to own a hunting property near Montgomery and Troy.