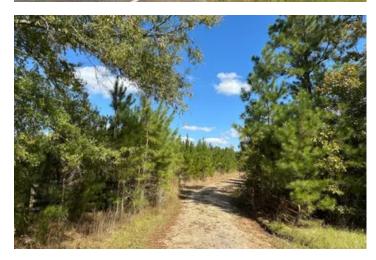

#### **PROPERTY DESCRIPTION**

211 acres +/- of hunting and timberland for sale near Pine Level in south Montgomery County, Alabama. This property has potential to be a good recreational tract close to Montgomery. The land has been managed for timber production, and 54 acres of pines were recently harvested, and have not been replanted yet. There are approximately 146 acres of loblolly pines that were planted in 2019. The property fronts on Highway 231, just south of Sikes and Kohn's store. Olustee Creek flows along the eastern boundary of the property. A network of roads and trails leads throughout the tract to the various food plots. This is a good opportunity to own a hunting property near Montgomery and Troy.