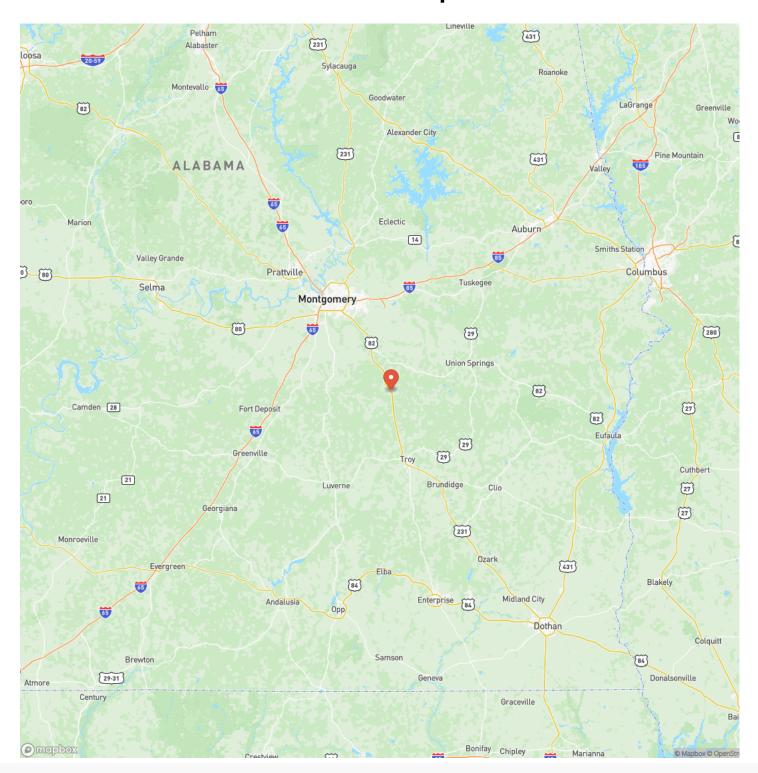

### **Locator Map**

**Location-** The property is located on Highway 231, near Pine Level in Montgomery County, Alabama. The land is located 37 miles south of Montgomery, 19 miles from Troy, 50 miles from Prattville, 73 miles to Dothan, 127 miles to Birmingham, 147 miles to Panama City, and 178 miles to Atlanta. Showings are by appointment only please, so contact Jonathan Goode or Rick Bourne to schedule a time to see this property.