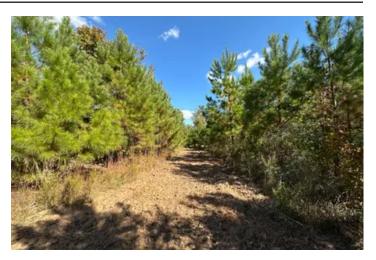

#### **PROPERTY DESCRIPTION**

211 acres +/- of hunting and timberland for sale near Pine Level in south Montgomery County, Alabama. This property has potential to be a good recreational tract close to Montgomery. The land has been managed for timber production, and 54 acres of pines were recently harvested, and have not been replanted yet. There are approximately 146 acres of loblolly pines that were planted in 2019. The property fronts on Highway 231, just south of Sikes and Kohn's store. Olustee Creek flows along the eastern boundary of the property. A network of roads and trails leads throughout the tract to the various food plots. This is a good opportunity to own a hunting property near Montgomery and Troy.