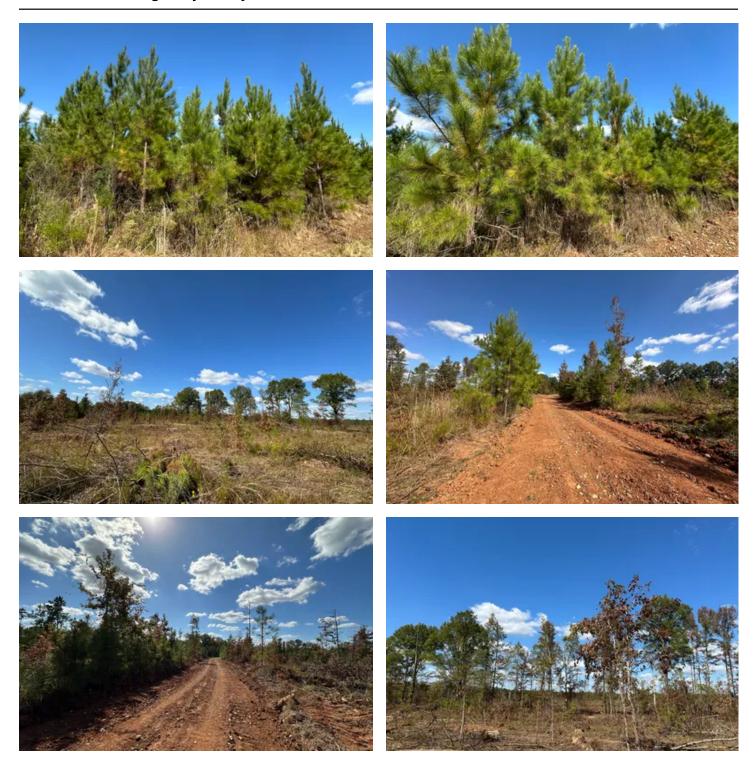

#### **PROPERTY DESCRIPTION**

211 acres +/- of hunting and timberland for sale near Pine Level in south Montgomery County, Alabama. This property has potential to be a good recreational tract close to Montgomery. The land has been managed for timber production, and 54 acres of pines were recently harvested, and have not been replanted yet. There are approximately 146 acres of loblolly pines that were planted in 2019. The property fronts on Highway 231, just south of Sikes and Kohn's store. Olustee Creek flows along the eastern boundary of the property. A network of roads and trails leads throughout the tract to the various food plots. This is a good opportunity to own a hunting property near Montgomery and Troy.