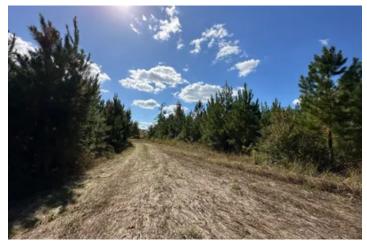

#### **PROPERTY DESCRIPTION**

211 acres +/- of hunting and timberland for sale near Pine Level in south Montgomery County, Alabama. This property has potential to be a good recreational tract close to Montgomery. The land has been managed for timber production, and 54 acres of pines were recently harvested, and have not been replanted yet. There are approximately 146 acres of loblolly pines that were planted in 2019. The property fronts on Highway 231, just south of Sikes and Kohn's store. Olustee Creek flows along the eastern boundary of the property. A network of roads and trails leads throughout the tract to the various food plots. This is a good opportunity to own a hunting property near Montgomery and Troy.