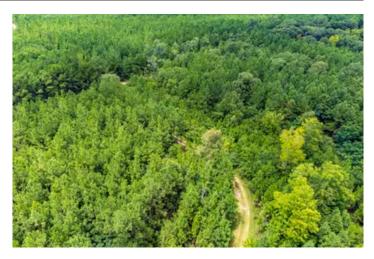

Pine Log Creek is named for the wide, sand-bottomed and spring-fed creek that flows through the property providing a year-round water source and beautiful, peaceful place to rest. Along the creek grows an old natural forest full of majestic oaks, magnolias, pines and more. The great majority of the property however is established in fast-growing and healthy planted pine plantations. The stands are a mix of ages to create steady and diverse future income streams, and the property is located in a timber market with projected growth in demand. Soils are extremely productive for all types of agriculture with most areas being suitable for intensive farming. A well-developed road system weaves through the pines, creating access throughout the property for recreation and timber harvesting.

Several food plots have been established on the property, and deer and turkey populations are plentiful. The productive soil grows ample browse for wildlife, and proves the saying true that good soil grows big game. The layout and mixture of timber types and roads creates an infinite number of ways to place shooting houses and new food plots, or just provides a relaxing setting for hikes, horse rides, and ATV riding. The scenic rolling hills of the property create unique elevation changes as they slope gently towards the creek. And interestingly enough, Florida's Highest Point is located just a few miles away.