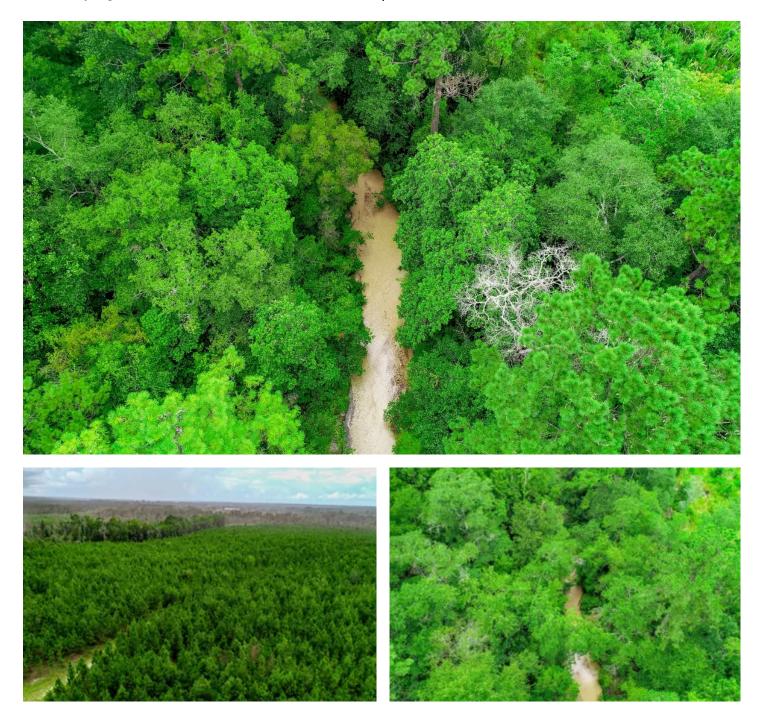

#### **PROPERTY DESCRIPTION**

Pine Log Creek is an extremely productive, professionally managed timberland investment with trophy hunting potential and high-end recreational value, located in the fast-growing and picturesque Florida Panhandle. The land is 806.03 surveyed acres that are 100% in timber production, from extremely fast-growing loblolly pine to mature hardwood forests growing along big flowing creeks. The beautiful elevation changes create scenic vistas that round out this offering as a land and legacy tract that cannot be missed.

Pine Log Creek is named for the wide, sand-bottomed and spring-fed creek that flows through the property providing a year-round water source and beautiful, peaceful place to rest. Along the creek grows an old natural forest full of majestic oaks, magnolias, pines and more. The great majority of the property however is established in fast-growing and healthy planted pine plantations. The stands are a mix of ages to create steady and diverse future income streams, and the property is located in a timber market with projected growth in demand. Soils are extremely productive for all types of agriculture with most areas being suitable for intensive farming. A well-developed road system weaves through the pines, creating access throughout the property for recreation and timber harvesting.