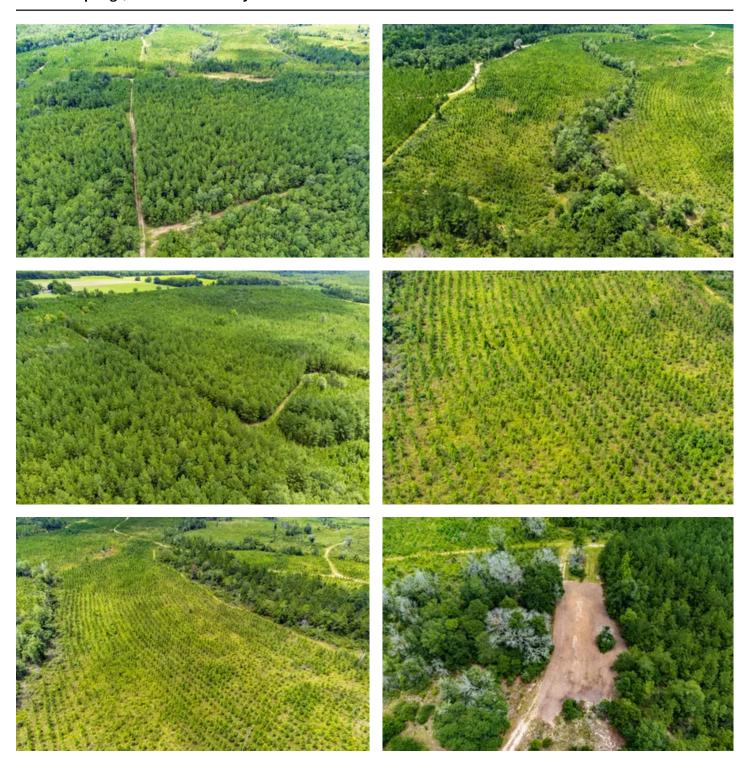

#### **PROPERTY DESCRIPTION**

Pine Log Creek is an extremely productive, professionally managed timberland investment with trophy hunting potential and high-end recreational value, located in the fast-growing and picturesque Florida Panhandle. The land is 806.03 surveyed acres that are 100% in timber production, from extremely fast-growing loblolly pine to mature hardwood forests growing along big flowing creeks. The beautiful elevation changes create scenic vistas that round out this offering as a land and legacy tract that cannot be missed.

Pine Log Creek is named for the wide, sand-bottomed and spring-fed creek that flows through the property providing a year-round water source and beautiful, peaceful place to rest. Along the creek grows an old natural forest full of majestic oaks, magnolias, pines and more. The great majority of the property however is established in fast-growing and healthy planted pine plantations. The stands are a mix of ages to create steady and diverse future income streams, and the property is located in a timber market with projected growth in demand. Soils are extremely productive for all types of agriculture with most areas being suitable for intensive farming. A well-developed road system weaves through the pines, creating access throughout the property for recreation and timber harvesting.

Approximate Timber Stand Acres (map below):

• Planted Slash (2010): 72 ac

• Planted Slash (2017): 89 ac

• Planted Slash (2018): 16 ac

• Planted Loblolly (2021): 102 ac

• Planted Loblolly (2022): 303 ac

• Natural HW/Pine: 185 ac

Several food plots have been established on the property, and deer and turkey populations are plentiful. The productive soil grows ample browse for wildlife, and proves the saying true that good soil grows big game. The layout and mixture of timber types and roads creates an infinite number of ways to place shooting houses and new food plots, or just provides a relaxing setting for hikes, horse rides, and ATV riding. The scenic rolling hills of the property create unique elevation changes as they slope gently towards the creek. And interestingly enough, Florida's Highest Point is located just a few miles away.