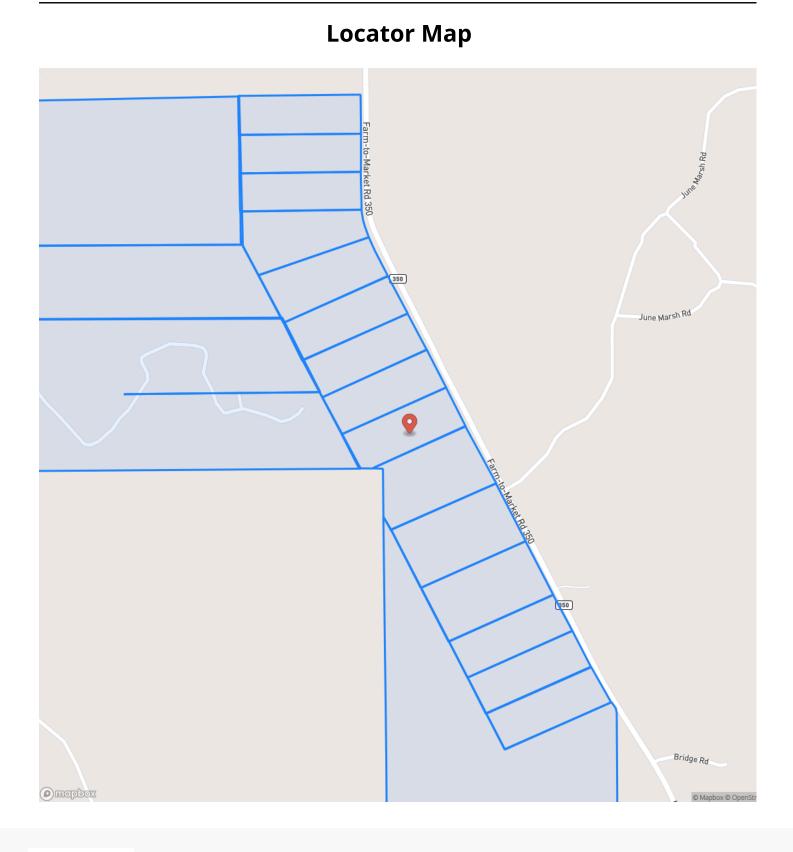

LINE:** 

### PROPERTY DESCRIPTION

Ready-to-build 11 acres to 89 acres-acre woodland properties are now available at Plum Creek Farms, a private rural community 11 miles from Livingston, Texas. Here, you'll find space to grow and build your dream home, estate, hobby farm, or recreational oasis near modern conveniences. Plum Creek Farms, aptly named for the creek that meanders through the land, is minutes from Livingston, a short drive to Lake Livingston, and ~ 1 hour to Houston. Rediscover the space and freedom you've been missing in Polk County, Texas.

Utilities: Electricity Available

Utility Provider: Sam Houston Electric

School District: Livingston ISD



**MORE INFO ONLINE:** 

# 11.7 Acres | FM 350 | T-9 | Plum Creek Farms West Livingston, TX / Polk County





MORE INFO ONLINE:





# **MORE INFO ONLINE:**

rsicana

Mansfield Jacksonville Tenaha 45 Timpson (96) (171) 59 79 Rusk Center ortham Palestine 59 Fairfield lexia 79-84 59 Zwolle Teague 287 (79) Nacogdoches San Augustine eck Grapeland Wells 45 96 103 7 Hemphill Lufkin Crockett Centerville 59 96 19 79 45 69 (96) 63 anklin Midway Corrigan Madisonville Trinity Jasper 35 Newton [190] Onalaska 59 Woodville 190 190 Huntsville Livingston 30 21 96 **College Station** 45 69 Navasota Montgomery Kountze Silsbee North Cleveland Conroe 249 Lumberton 69 105 Magnolia Vintor The Woodlands Brenham Hardin Sour Lake 290 T 2920 Orange Beaumont Spring Liberty Kingwood [90] 0 TAL Port Arthur U 73 10 Katy 82 Houston T Baytown Alief us Rasadena La Porte Sugar Land Eagle Lake Pearland Rosenberg

League City

**Locator Map** 

# HOME