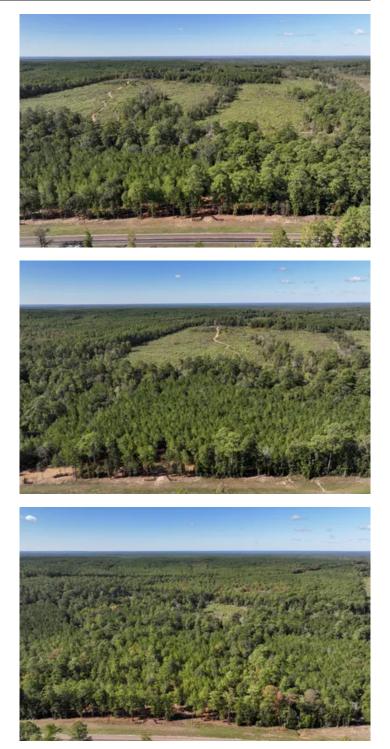

### PROPERTY DESCRIPTION

Ready-to-build 11 acres to 89 acres-acre woodland properties are now available at Plum Creek Farms, a private rural community 11 miles from Livingston, Texas. Here, you'll find space to grow and build your dream home, estate, hobby farm, or recreational oasis near modern conveniences. Plum Creek Farms, aptly named for the creek that meanders through the land, is minutes from Livingston, a short drive to Lake Livingston, and ~ 1 hour to Houston. Rediscover the space and freedom you've been missing in Polk County, Texas.