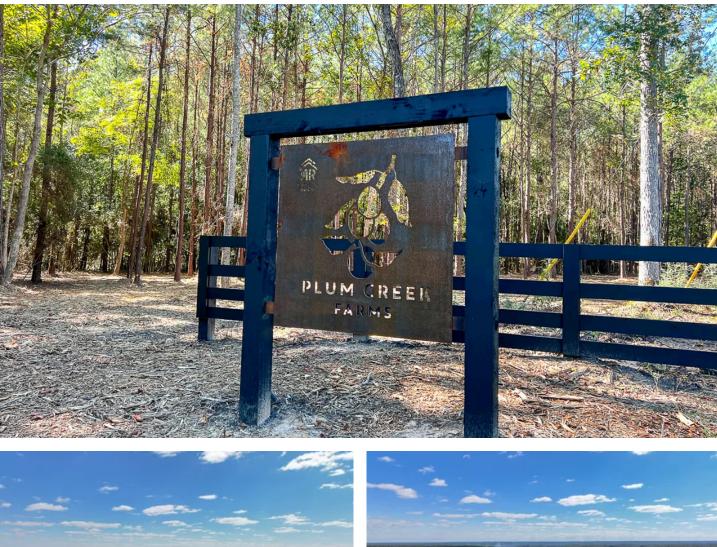

11.7 Acres | FM 350 | T-9 | Plum Creek Farms FM 350 West Livingston, TX 77351

### PROPERTY DESCRIPTION

Ready-to-build 11 acres to 89 acres-acre woodland properties are now available at Plum Creek Farms, a private rural community 11 miles from Livingston, Texas. Here, you'll find space to grow and build your dream home, estate, hobby farm, or recreational oasis near modern conveniences. Plum Creek Farms, aptly named for the creek that meanders through the land, is minutes from Livingston, a short drive to Lake Livingston, and ~ 1 hour to Houston. Rediscover the space and freedom you've been missing in Polk County, Texas.

# 11.7 Acres | FM 350 | T-9 | Plum Creek Farms West Livingston, TX / Polk County

MORE INFO ONLINE: