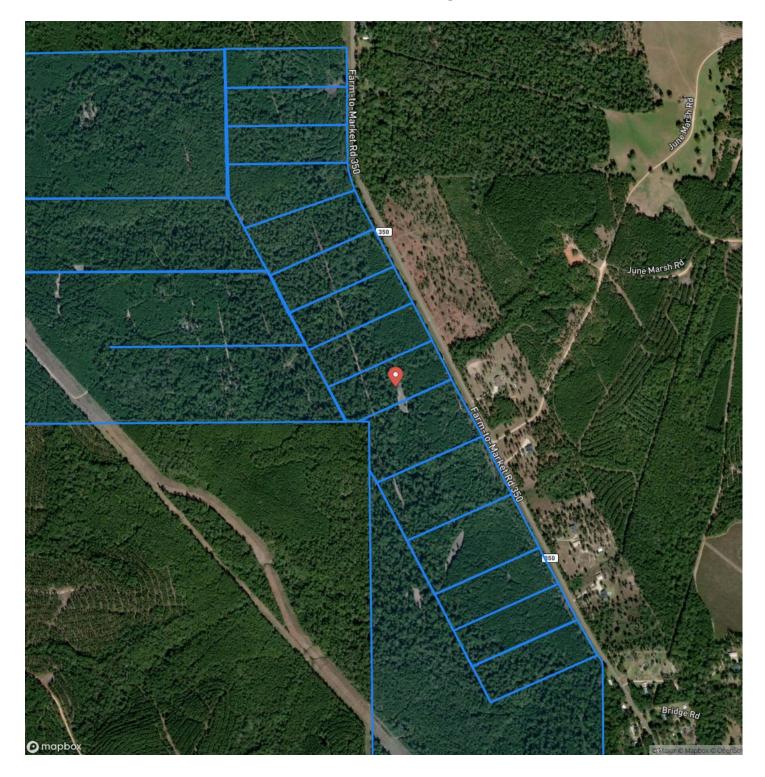

1) 59 79 Rusk Center ortham Palestine 59 Fairfield lexia 79-84 59 Zwolle Teague 287 (79) Nacogdoches San Augustine eck Grapeland Wells 45 96 103 7 Hemphill Lufkin Crockett Centerville 59 96 19 79 45 69 (96) 63 anklin Midway Corrigan Madisonville Trinity Jasper 35 Newton [190] Onalaska 59 Woodville 190 190 Huntsville Livingston 30 21 96 **College Station** 45 69 Navasota Montgomery Kountze Silsbee North Cleveland Conroe 249 Lumberton 69 105 Magnolia Vintor The Woodlands Brenham Hardin Sour Lake 290 T 2920 Orange Beaumont Spring Liberty Kingwood [90] 0 TAL Port Arthur U 73 10 Katy 82 Houston T Baytown Alief us Rasadena La Porte Sugar Land Eagle Lake Pearland Rosenberg

League City

**Locator Map** 

# HOMELAND PROPERTIES

mapbox

# MORE INFO ONLINE:

87

© Mapbox © OpenStr

# Satellite Map





**MORE INFO ONLINE:** 

### LISTING REPRESENTATIVE For more information contact:



**Representative** Andy Flack

**Mobile** (936) 295-2500

**Email** agents@homelandprop.com

Address 1600 Normal Park Dr

**City / State / Zip** Huntsville, TX 77340

## <u>NOTES</u>



**MORE INFO ONLINE:** 



<u>NOTES</u>

**MORE INFO ONLINE:** 

### **DISCLAIMERS**

Information in this brochure is provided solely for information purposes and does not constitute an offer to sell or advertise real estate outside the states in which broker or agent licensed. The information presented has been obtained from sources deemed to be reliable, but is not guaranteed or warranted by the agent, broker, or the sellers of these properties. This offering is subject to errors, omissions, prior sale, price change, co