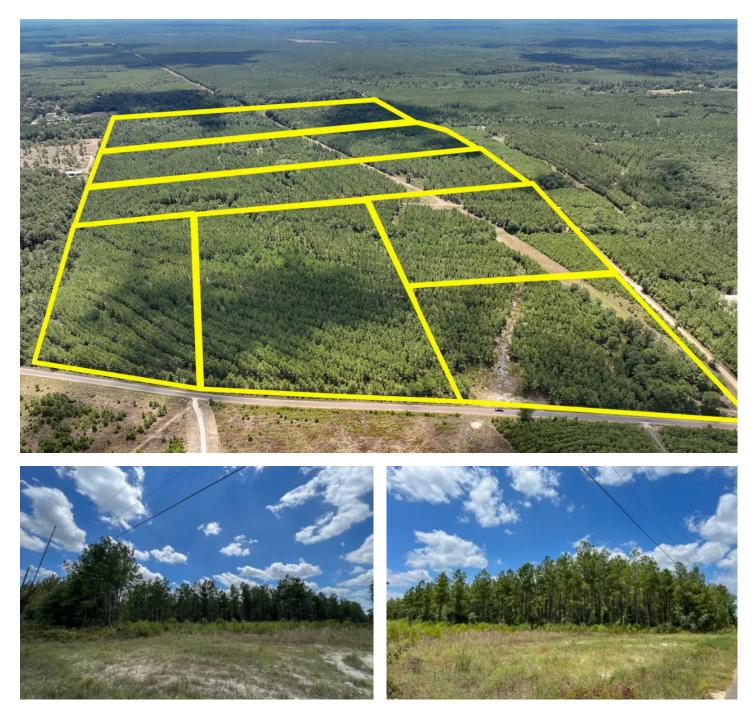

### **PROPERTY DESCRIPTION**

FIRST TIME open market offering for these tracts that have been historically used for forest management. Selectively thinned in managed pine trees with hardwoods in creek drains. Easily accessed on low traffic county maintained roads. Good topography and soils.

### \*Photos generally depict the tracts being solicited.

This tract could be impacted by SH 69 Bypass Proposal A.

Utilities: Electricity available

School District: Warren ISD

**MORE INFO ONLINE:** 