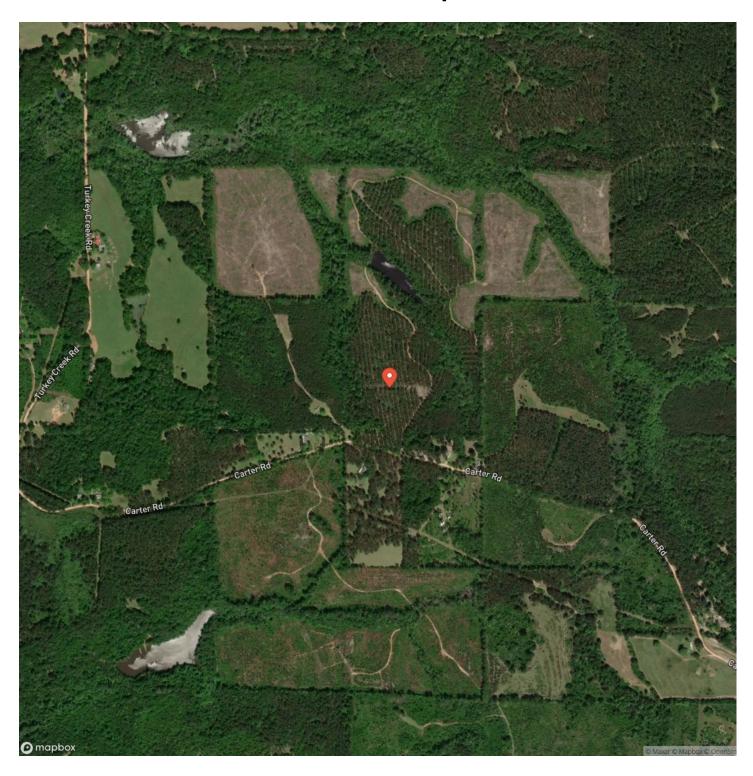

## **Satellite Map**

### **PROPERTY DESCRIPTION**

128+/- acres located along Carter Rd near Patsburg in Crenshaw Co. A very nice 3+/- ac pond is located on the property with a campsite. The timber consist of 2005 Pine Plantation along with areas planted in 2018 & 2020. The 2005 loblolly plantation has been thinned and looks great. This tact is located in an area known for great hunting. Conveniently located along Carter Rd less than 1 mile from US Hwy 29 and only 14 miles to Troy, AL. Property is shown by appointment only. CMP 984021-1