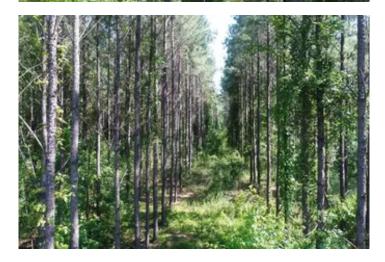

### **PROPERTY DESCRIPTION**

128+/- acres located along Carter Rd near Patsburg in Crenshaw Co. A very nice 3+/- ac pond is located on the property with a campsite. The timber consist of 2005 Pine Plantation along with areas planted in 2018 & 2020. The 2005 loblolly plantation has been thinned and looks great. This tact is located in an area known for great hunting. Conveniently located along Carter Rd less than 1 mile from US Hwy 29 and only 14 miles to Troy, AL. Property is shown by appointment only. CMP 984021-1