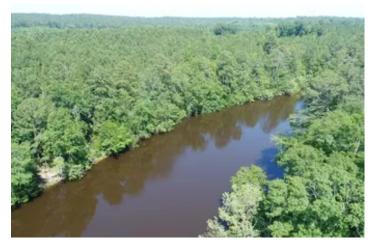

### **PROPERTY DESCRIPTION**

128+/- acres located along Carter Rd near Patsburg in Crenshaw Co. A very nice 3+/- ac pond is located on the property with a campsite. The timber consist of 2005 Pine Plantation along with areas planted in 2018 & 2020. The 2005 loblolly plantation has been thinned and looks great. This tact is located in an area known for great hunting. Conveniently located along Carter Rd less than 1 mile from US Hwy 29 and only 14 miles to Troy, AL. Property is shown by appointment only. CMP 984021-1