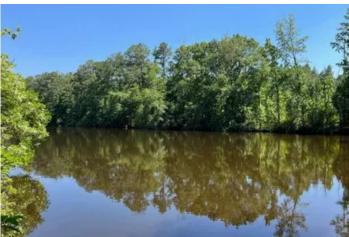

### **PROPERTY DESCRIPTION**

128+/- acres located along Carter Rd near Patsburg in Crenshaw Co. A very nice 3+/- ac pond is located on the property with a campsite. The timber consist of 2005 Pine Plantation along with areas planted in 2018 & 2020. The 2005 loblolly plantation has been thinned and looks great. This tact is located in an area known for great hunting. Conveniently located along Carter Rd less than 1 mile from US Hwy 29 and only 14 miles to Troy, AL. Property is shown by appointment only. CMP 984021-1