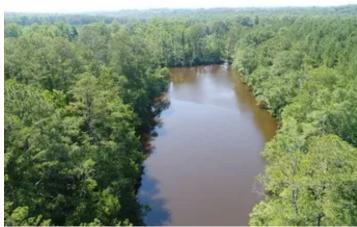

### **PROPERTY DESCRIPTION**

128+/- acres located along Carter Rd near Patsburg in Crenshaw Co. A very nice 3+/- ac pond is located on the property with a campsite. The timber consist of 2005 Pine Plantation along with areas planted in 2018 & 2020. The 2005 loblolly plantation has been thinned and looks great. This tact is located in an area known for great hunting. Conveniently located along Carter Rd less than 1 mile from US Hwy 29 and only 14 miles to Troy, AL. Property is shown by appointment only. CMP 984021-1