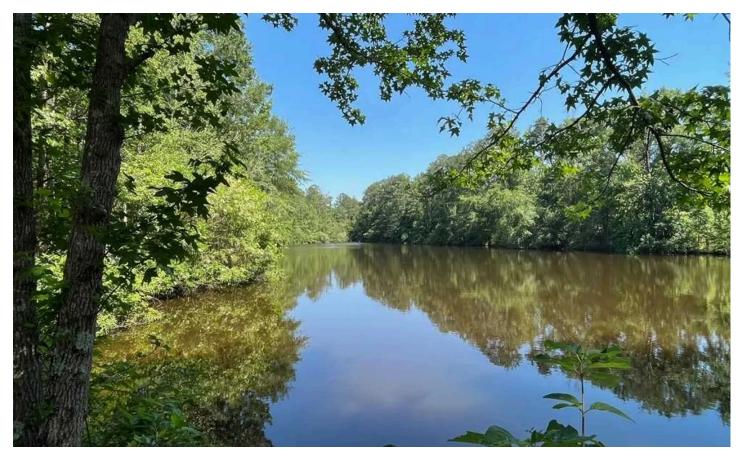

### **PROPERTY DESCRIPTION**

128+/- acres located along Carter Rd near Patsburg in Crenshaw Co. A very nice 3+/- ac pond is located on the property with a campsite. The timber consist of 2005 Pine Plantation along with areas planted in 2018 & 2020. The 2005 loblolly plantation has been thinned and looks great. This tact is located in an area known for great hunting. Conveniently located along Carter Rd less than 1 mile from US Hwy 29 and only 14 miles to Troy, AL. Property is shown by appointment only. CMP 984021-1