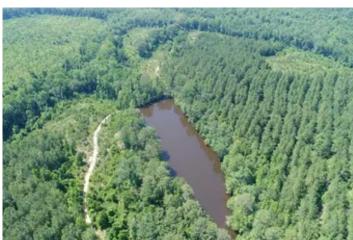

### **PROPERTY DESCRIPTION**

128+/- acres located along Carter Rd near Patsburg in Crenshaw Co. A very nice 3+/- ac pond is located on the property with a campsite. The timber consist of 2005 Pine Plantation along with areas planted in 2018 & 2020. The 2005 loblolly plantation has been thinned and looks great. This tact is located in an area known for great hunting. Conveniently located along Carter Rd less than 1 mile from US Hwy 29 and only 14 miles to Troy, AL. Property is shown by appointment only. CMP 984021-1