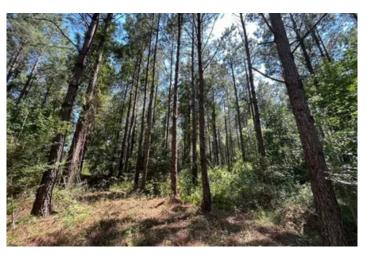

### **PROPERTY DESCRIPTION**

128+/- acres located along Carter Rd near Patsburg in Crenshaw Co. A very nice 3+/- ac pond is located on the property with a campsite. The timber consist of 2005 Pine Plantation along with areas planted in 2018 & 2020. The 2005 loblolly plantation has been thinned and looks great. This tact is located in an area known for great hunting. Conveniently located along Carter Rd less than 1 mile from US Hwy 29 and only 14 miles to Troy, AL. Property is shown by appointment only. CMP 984021-1