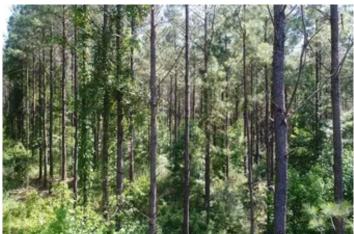

### **PROPERTY DESCRIPTION**

128+/- acres located along Carter Rd near Patsburg in Crenshaw Co. A very nice 3+/- ac pond is located on the property with a campsite. The timber consist of 2005 Pine Plantation along with areas planted in 2018 & 2020. The 2005 loblolly plantation has been thinned and looks great. This tact is located in an area known for great hunting. Conveniently located along Carter Rd less than 1 mile from US Hwy 29 and only 14 miles to Troy, AL. Property is shown by appointment only. CMP 984021-1