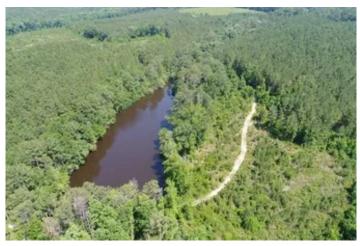

### **PROPERTY DESCRIPTION**

128+/- acres located along Carter Rd near Patsburg in Crenshaw Co. A very nice 3+/- ac pond is located on the property with a campsite. The timber consist of 2005 Pine Plantation along with areas planted in 2018 & 2020. The 2005 loblolly plantation has been thinned and looks great. This tact is located in an area known for great hunting. Conveniently located along Carter Rd less than 1 mile from US Hwy 29 and only 14 miles to Troy, AL. Property is shown by appointment only. CMP 984021-1