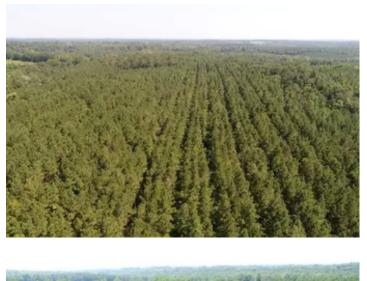

### **PROPERTY DESCRIPTION**

128+/- acres located along Carter Rd near Patsburg in Crenshaw Co. A very nice 3+/- ac pond is located on the property with a campsite. The timber consist of 2005 Pine Plantation along with areas planted in 2018 & 2020. The 2005 loblolly plantation has been thinned and looks great. This tact is located in an area known for great hunting. Conveniently located along Carter Rd less than 1 mile from US Hwy 29 and only 14 miles to Troy, AL. Property is shown by appointment only. CMP 984021-1

## **Satellite Map**