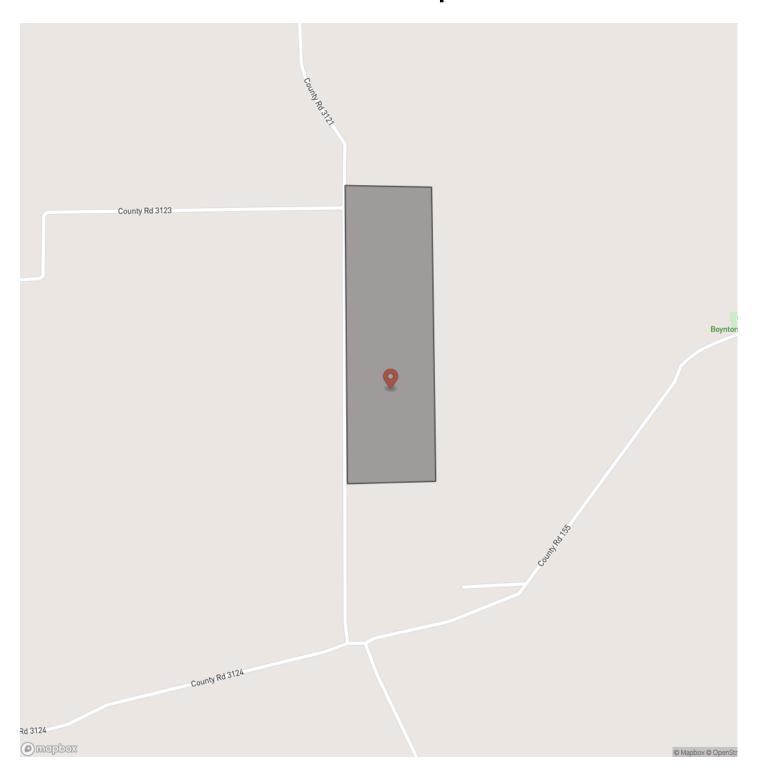

thage, Mt. Enterprise, and Henderson, TX. These tracts are ideally set up with an electricity easement already in place, cleared boundary lines, and an opening at the front of each division. Electricity has been installed on Tracts 1 and 2. Divisions are restricted to maintain the integrity of this small acreage community and ensure peaceful, recreational living.

\*Community water is available on CR 3121; however, the capacity of those water lines is subject to confirmation.

Seller Financing Terms: 20% Down, 11% Interest, 8 Year Term

Utilities: Electricity available by extension, Well likely required, water company to confirm availability

**Utility Providers:** Rusk County Electric Cooperative, Minden-Brachfield Water Supply

**School District:** Carthage ISD







# **Locator Map**





## **Locator Map**





# **Satellite Map**





## 34 Acres | CR 3121 | T-3 through T-8 Long Branch, TX / Panola County

# LISTING REPRESENTATIVE For more information contact:



Representative

Sydney Frames Benson

Mobile

(713) 714-0756

Email

sydney@homelandprop.com

**Address** 

1600 Normal Park Dr

City / State / Zip

Huntsville, TX 77340

| <u>NOTES</u> |  |  |
|--------------|--|--|
|              |  |  |
|              |  |  |
|              |  |  |
|              |  |  |
|              |  |  |
|              |  |  |
|              |  |  |
|              |  |  |
|              |  |  |
|              |  |  |
|              |  |  |
|              |  |  |
|              |  |  |
|              |  |  |
|              |  |  |
|              |  |  |
|              |  |  |
|