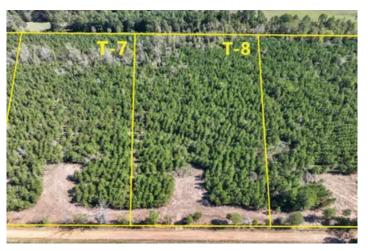

#### PROPERTY DESCRIPTION

Looking for a timber exemption? Combine any of our available tracts for a 10+ acre private piece of East Texas. Shape to your desire! This unique opportunity offers 5-34 acre tracts wooded in young pine plantation. Nestled in the serene countryside, this property provides a peaceful retreat away from the city while still being conveniently close to Carthage, Mt. Enterprise, and Henderson, TX. These tracts are ideally set up with an electricity easement already in place, cleared boundary lines, and an opening at the front of each division. Electricity has been installed on Tracts 1 and 2. Divisions are restricted to maintain the integrity of this small acreage community and ensure peaceful, recreational living.