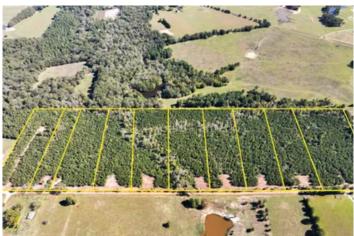

34 Acres | CR 3121 | T-3 through T-8 CR 3121 Long Branch, TX 75669

\$246,863 34.050± Acres Panola County

## 34 Acres | CR 3121 | T-3 through T-8 Long Branch, TX / Panola County

#### PROPERTY DESCRIPTION

Looking for a timber exemption? Combine any of our available tracts for a 10+ acre private piece of East Texas. Shape to your desire! This unique opportunity offers 5-34 acre tracts wooded in young pine plantation. Nestled in the serene countryside, this property provides a peaceful retreat away from the city while still being conveniently close to Carthage, Mt. Enterprise, and Henderson, TX. These tracts are ideally set up with an electricity easement already in place, cleared boundary lines, and an opening at the front of each division. Electricity has been installed on Tracts 1 and 2. Divisions are restricted to maintain the integrity of this small acreage community and ensure peaceful, recreational living.