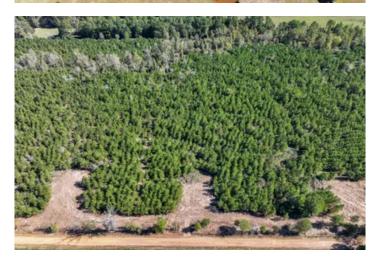

#### PROPERTY DESCRIPTION

Looking for a timber exemption? Combine any of our available tracts for a 10+ acre private piece of East Texas. Shape to your desire! This unique opportunity offers 5-34 acre tracts wooded in young pine plantation. Nestled in the serene countryside, this property provides a peaceful retreat away from the city while still being conveniently close to Carthage, Mt. Enterprise, and Henderson, TX. These tracts are ideally set up with an electricity easement already in place, cleared boundary lines, and an opening at the front of each division. Electricity has been installed on Tracts 1 and 2. Divisions are restricted to maintain the integrity of this small acreage community and ensure peaceful, recreational living.