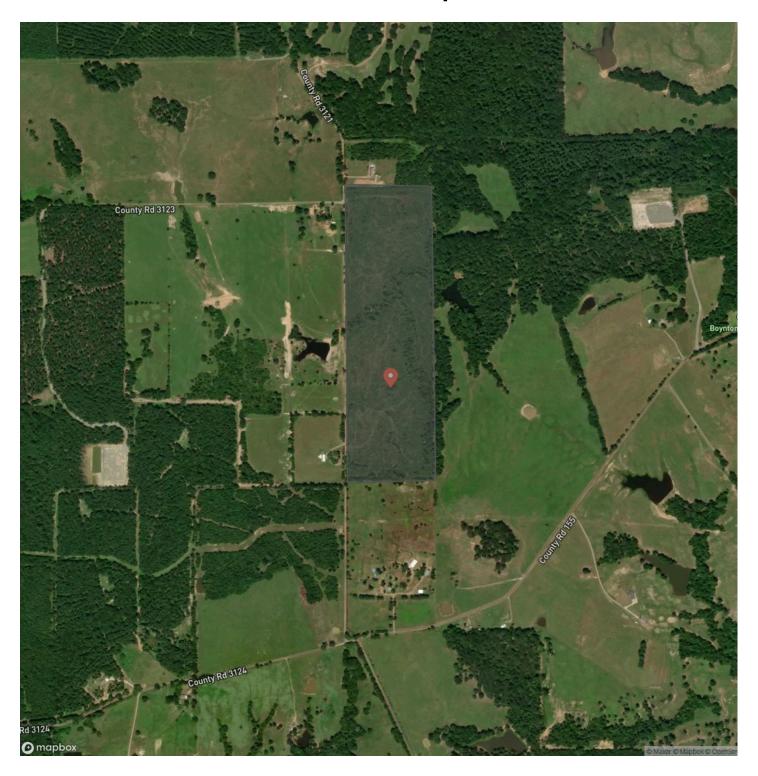

racts are ideally set up with an electricity easement already in place, cleared boundary lines, and an opening at the front of each division. Electricity has been installed on Tracts 1 and 2. Divisions are restricted to maintain the integrity of this small acreage community and ensure peaceful, recreational living.

\*Community water is available on CR 3121; however, the capacity of those water lines is subject to confirmation.

Seller Financing Terms: 20% Down, 11% Interest, 8 Year Term

Utilities: Electricity available by extension, Well likely required, water company to confirm availability

**Utility Providers:** Rusk County Electric Cooperative, Minden-Brachfield Water Supply

**School District:** Carthage ISD







# **Locator Map**





## **Locator Map**





# **Satellite Map**





## 34 Acres | CR 3121 | T-3 through T-8 Long Branch, TX / Panola County

# LISTING REPRESENTATIVE For more information contact:



Representative

Sydney Frames Benson

Mobile

(713) 714-0756

Email

sydney@homelandprop.com

**Address** 

1600 Normal Park Dr

City / State / Zip

Huntsville, TX 77340

| <u>NOTES</u> |  |  |
|--------------|--|--|
|              |  |  |
|              |  |  |
|              |  |  |
|              |  |  |
|              |  |  |
|              |  |  |
|              |  |  |
|              |  |  |
|              |  |  |
|              |  |  |
|              |  |  |
|              |  |  |
|              |  |  |
|              |  |  |
|              |  |  |
|              |  |  |
|              |  |  |
|              |  |  |



| <u>NOTES</u> |  |
|----------