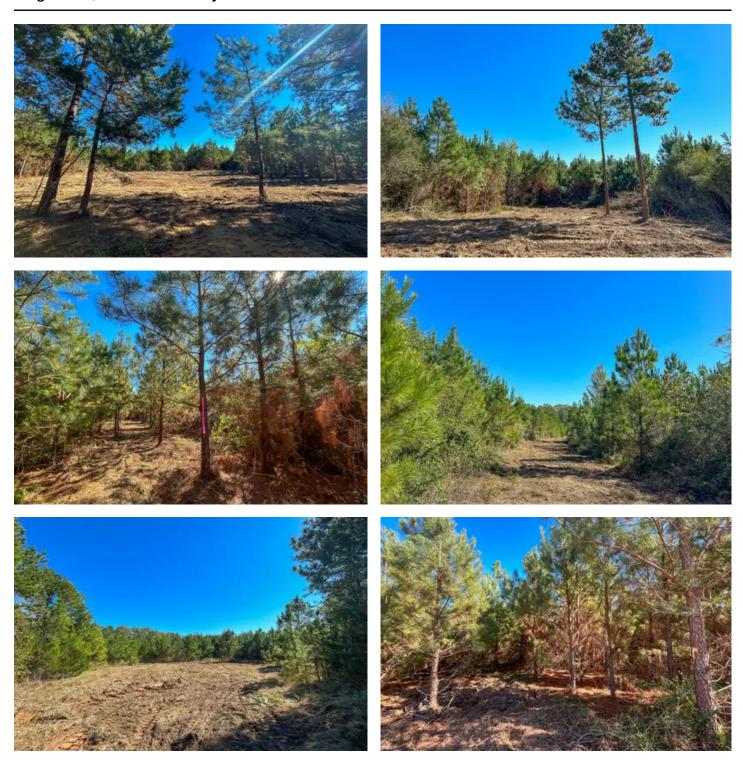

#### PROPERTY DESCRIPTION

Looking for a timber exemption? Combine any of our available tracts for a 10+ acre private piece of East Texas. Shape to your desire! This unique opportunity offers 5-34 acre tracts wooded in young pine plantation. Nestled in the serene countryside, this property provides a peaceful retreat away from the city while still being conveniently close to Carthage, Mt. Enterprise, and Henderson, TX. These tracts are ideally set up with an electricity easement already in place, cleared boundary lines, and an opening at the front of each division. Electricity has been installed on Tracts 1 and 2. Divisions are restricted to maintain the integrity of this small acreage community and ensure peaceful, recreational living.