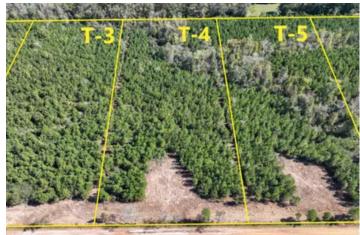

#### PROPERTY DESCRIPTION

Looking for a timber exemption? Combine any of our available tracts for a 10+ acre private piece of East Texas. Shape to your desire! This unique opportunity offers 5-34 acre tracts wooded in young pine plantation. Nestled in the serene countryside, this property provides a peaceful retreat away from the city while still being conveniently close to Carthage, Mt. Enterprise, and Henderson, TX. These tracts are ideally set up with an electricity easement already in place, cleared boundary lines, and an opening at the front of each division. Electricity has been installed on Tracts 1 and 2. Divisions are restricted to maintain the integrity of this small acreage community and ensure peaceful, recreational living.