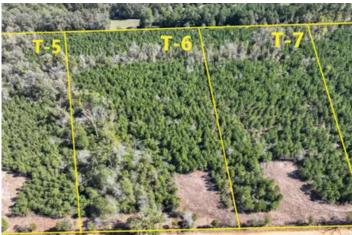

#### PROPERTY DESCRIPTION

Looking for a timber exemption? Combine any of our available tracts for a 10+ acre private piece of East Texas. Shape to your desire! This unique opportunity offers 5-34 acre tracts wooded in young pine plantation. Nestled in the serene countryside, this property provides a peaceful retreat away from the city while still being conveniently close to Carthage, Mt. Enterprise, and Henderson, TX. These tracts are ideally set up with an electricity easement already in place, cleared boundary lines, and an opening at the front of each division. Electricity has been installed on Tracts 1 and 2. Divisions are restricted to maintain the integrity of this small acreage community and ensure peaceful, recreational living.