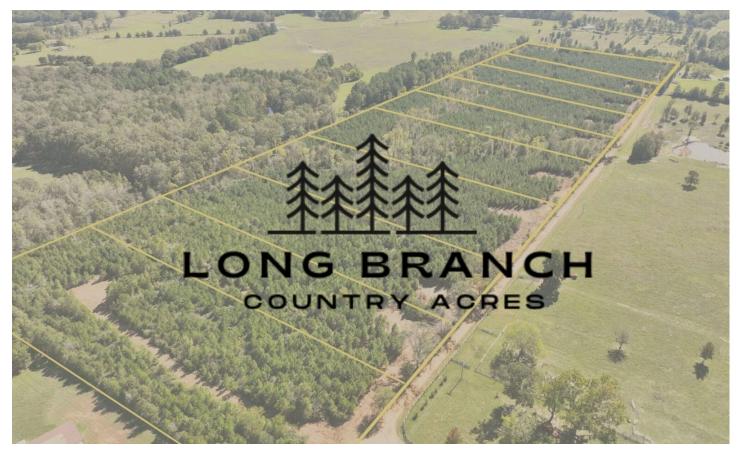

34 Acres | CR 3121 | T-3 through T-8 CR 3121 Long Branch, TX 75669

\$246,863 34.050± Acres Panola County

## 34 Acres | CR 3121 | T-3 through T-8 Long Branch, TX / Panola County

#### PROPERTY DESCRIPTION

Looking for a timber exemption? Combine any of our available tracts for a 10+ acre private piece of East Texas. Shape to your desire! This unique opportunity offers 5-34 acre tracts wooded in young pine plantation. Nestled in the serene countryside, this property provides a peaceful retreat away from the city while still being conveniently close to Carthage, Mt. Enterprise, and Henderson, TX. These tracts are ideally set up with an electricity easement already in place, cleared boundary lines, and an opening at the front of each division. Electricity has been installed on Tracts 1 and 2. Divisions are restricted to maintain the integrity of this small acreage community and ensure peaceful, recreational living.