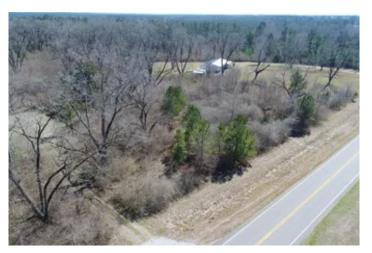

### **PROPERTY DESCRIPTION**

11+/- acres for sale South of Greenville Alabama in Butler County. This tract is suited well for a homesite with plenty of room to build. The property is covered with old pecan trees and has a trail system for access. There is good deer sign on the property with several rubs and scrapes through out. With access directly off Hwy 31 there are several areas that would work well to clear a homesite. A small creek runs through the property. There are some areas of hardwood trees that would be excellent for hunting as well. Additional acreage may be available. Shown by appointment only. Please call.