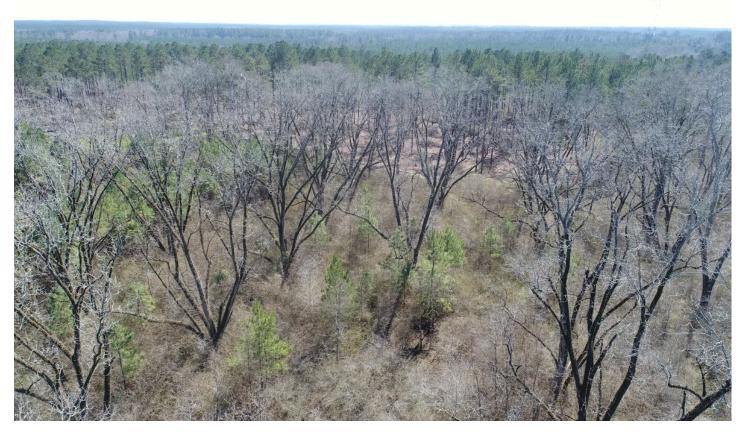

### **PROPERTY DESCRIPTION**

11+/- acres for sale South of Greenville Alabama in Butler County. This tract is suited well for a homesite with plenty of room to build. The property is covered with old pecan trees and has a trail system for access. There is good deer sign on the property with several rubs and scrapes through out. With access directly off Hwy 31 there are several areas that would work well to clear a homesite. A small creek runs through the property. There are some areas of hardwood trees that would be excellent for hunting as well. Additional acreage may be available. Shown by appointment only. Please call.