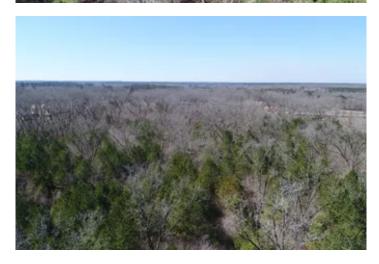

### **PROPERTY DESCRIPTION**

11+/- acres for sale South of Greenville Alabama in Butler County. This tract is suited well for a homesite with plenty of room to build. The property is covered with old pecan trees and has a trail system for access. There is good deer sign on the property with several rubs and scrapes through out. With access directly off Hwy 31 there are several areas that would work well to clear a homesite. A small creek runs through the property. There are some areas of hardwood trees that would be excellent for hunting as well. Additional acreage may be available. Shown by appointment only. Please call.