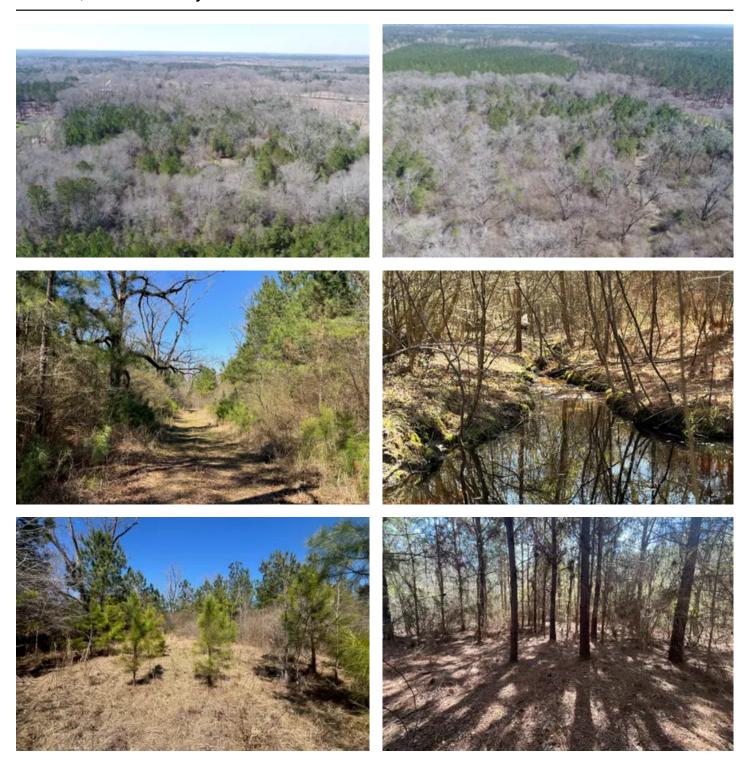

### **PROPERTY DESCRIPTION**

11+/- acres for sale South of Greenville Alabama in Butler County. This tract is suited well for a homesite with plenty of room to build. The property is covered with old pecan trees and has a trail system for access. There is good deer sign on the property with several rubs and scrapes through out. With access directly off Hwy 31 there are several areas that would work well to clear a homesite. A small creek runs through the property. There are some areas of hardwood trees that would be excellent for hunting as well. Additional acreage may be available. Shown by appointment only. Please call.