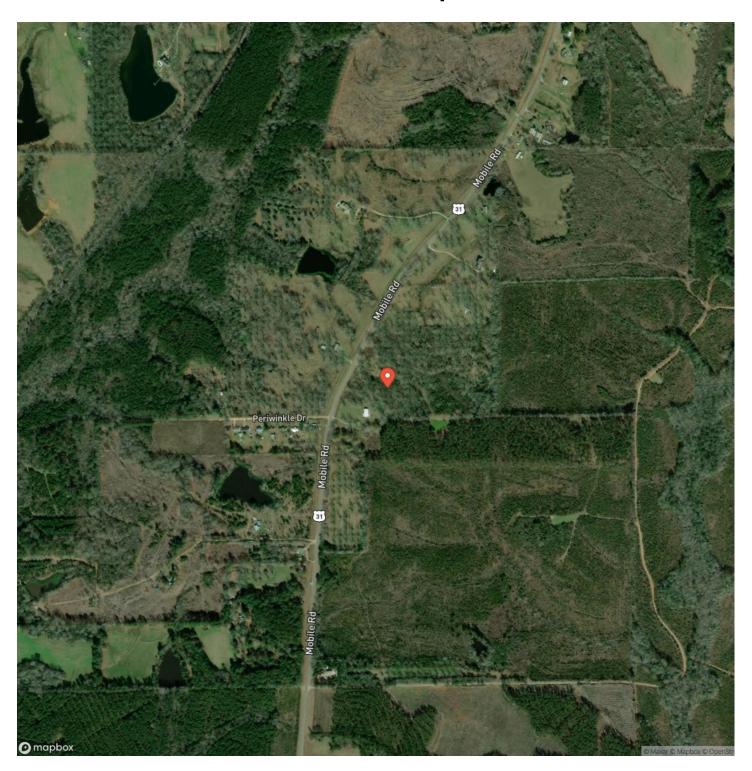

s://farmandforestbrokers.com/property/11-ac-butler-co-hwy-31-butler-alabama/77062/









### **PROPERTY DESCRIPTION**

11+/- acres for sale South of Greenville Alabama in Butler County. This tract is suited well for a homesite with plenty of room to build. The property is covered with old pecan trees and has a trail system for access. There is good deer sign on the property with several rubs and scrapes through out. With access directly off Hwy 31 there are several areas that would work well to clear a homesite. A small creek runs through the property. There are some areas of hardwood trees that would be excellent for hunting as well. Additional acreage may be available. Shown by appointment only. Please call.







## **Locator Map**





## **Locator Map**





## **Satellite Map**





# LISTING REPRESENTATIVE For more information contact:



Representative

Rick Bourne

Mobile

(251) 978-5455

Emai

rick@farmandforestbrokers.com

**Address** 

City / State / Zip

Centreville, AL 35042

| <u>NOTES</u> |  |  |
|--------------|--|--|
|              |  |  |
|              |  |  |
|              |  |  |
|              |  |  |
|              |  |  |
|              |  |  |
|              |  |  |
|              |  |  |
|              |  |  |
|              |  |  |
|              |  |  |
|              |  |  |
|              |  |  |
|              |  |  |
|              |  |  |



| <u>NOTES</u> |  |  |
|--------------|--|--|
|              |  |  |
|              |  |  |
|              |  |  |
|              |  |  |
|              |  |  |
|              |  |  |
|