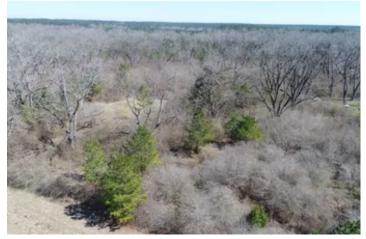

### **PROPERTY DESCRIPTION**

11+/- acres for sale South of Greenville Alabama in Butler County. This tract is suited well for a homesite with plenty of room to build. The property is covered with old pecan trees and has a trail system for access. There is good deer sign on the property with several rubs and scrapes through out. With access directly off Hwy 31 there are several areas that would work well to clear a homesite. A small creek runs through the property. There are some areas of hardwood trees that would be excellent for hunting as well. Additional acreage may be available. Shown by appointment only. Please call.