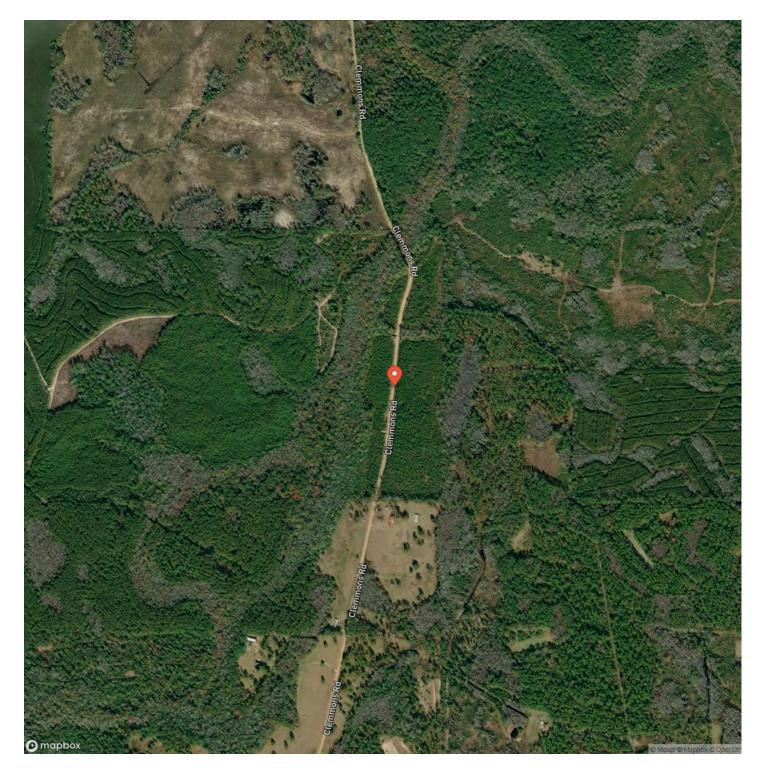

olmes Co., FL and could be further subdivided after purchasing for development, homesites, or used as is for a recreational property and timber investment!

This land would be ideal for a family or friends to buy and split up - the road runs right up the middle creating lots of frontage for either side. This property is loaded with planted pine, and a flowing creek runs through the western half. It's located near Bonifay, FL in Holmes County. Live in the country, but all within easy access to Florida's Gulf Coast!

Give us a call today to set up your tour!



# 79 Ac Wooded Homesite with Creek, Planted Pine and Hardwood near Bonifay, FL Bonifay, FL / Holmes County







**Locator Map** 



#### **MORE INFO ONLINE:**



### **Locator Map**



#### **MORE INFO ONLINE:**

### Satellite Map





#### **MORE INFO ONLINE:**

#### LISTING REPRESENTATIVE For more information contact:



Representative

Gary Silvernell

**Mobile** (334) 355-2124

**Email** Gary@farmandforestbrokers.com

Address

**City / State / Zip** Centreville, AL 35042

#### <u>NOTES</u>



#### **MORE INFO ONLINE:**

|      | <br> |
|------|------|
|      |      |
|      |      |
|      |      |
| <br> |      |
|      |      |
|      |      |
|      |      |
|      |      |
|      |      |
|      |      |
|      |      |
|      |      |
|      |      |
|      |      |
|      |      |
|      |      |
|      |      |
|      |      |
|      |      |
|      |      |
|      |      |
|      |      |
|      |      |
|      |      |
|      |      |
|      |      |
|      |      |
|      |      |
|      |      |
| <br>