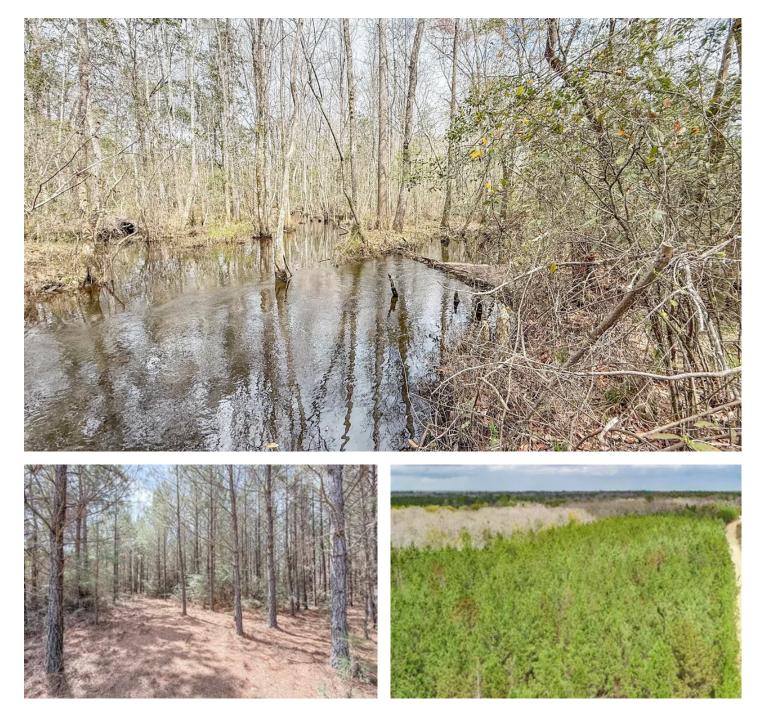

#### **PROPERTY DESCRIPTION**

Unique 79.38 acres +/- with development possibilities, timber value, and a flowing creek! This propety lies on either side of Clemmons Rd. in Holmes Co., FL and could be further subdivided after purchasing for development, homesites, or used as is for a recreational property and timber investment!

This land would be ideal for a family or friends to buy and split up - the road runs right up the middle creating lots of frontage for either side. This property is loaded with planted pine, and a flowing creek runs through the western half. It's located near Bonifay, FL in Holmes County. Live in the country, but all within easy access to Florida's Gulf Coast!