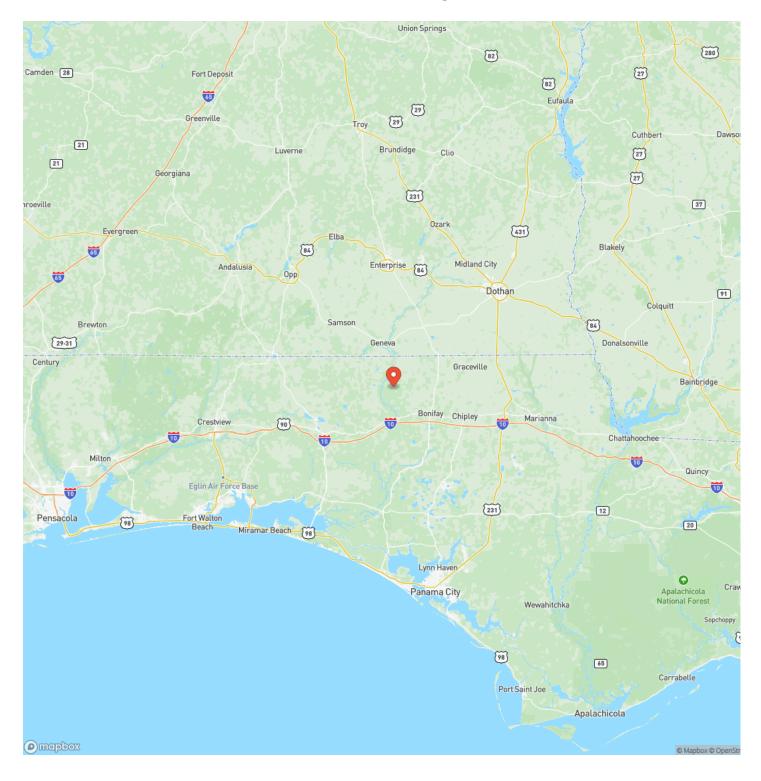

# 79 Ac Wooded Homesite with Creek, Planted Pine and Hardwood near Bonifay, FL Bonifay, FL / Holmes County

**Locator Map** 

### **Locator Map**