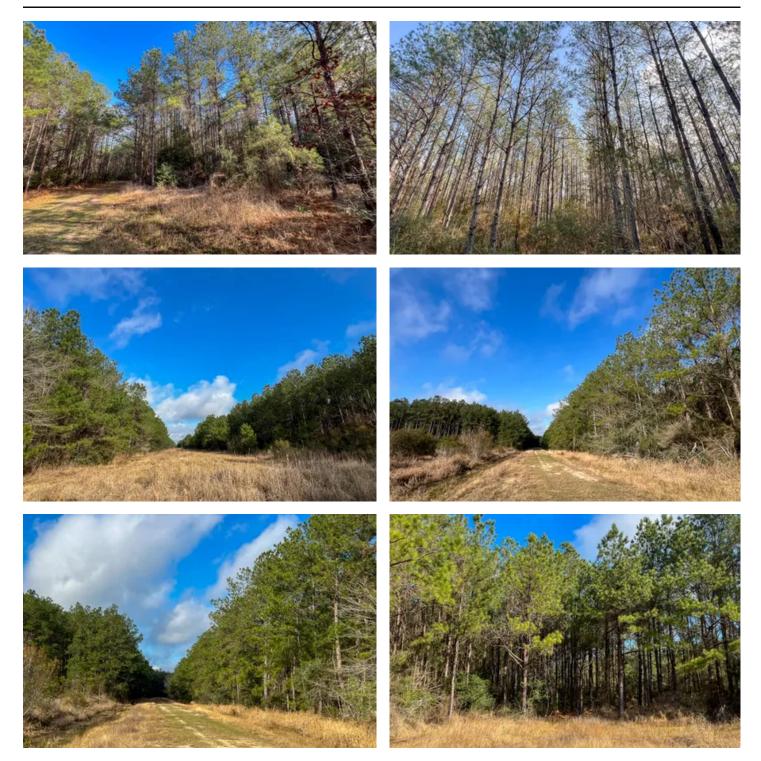

### **PROPERTY DESCRIPTION**

1<sup>st</sup> time open market offering. Historically owned by timber companies. High visibility fronting SH 12 NE of Vidor, Texas. Close to I-10. Suitable for recreation, development, or multi-use. Additional access on Linscomb Rd. Wooded in pine and hardwood mix. Gently sloping with portions falling within the floodplain. Bisected by pipeline and overhead electric transmission line. Portions of the property lie within the floodplain.