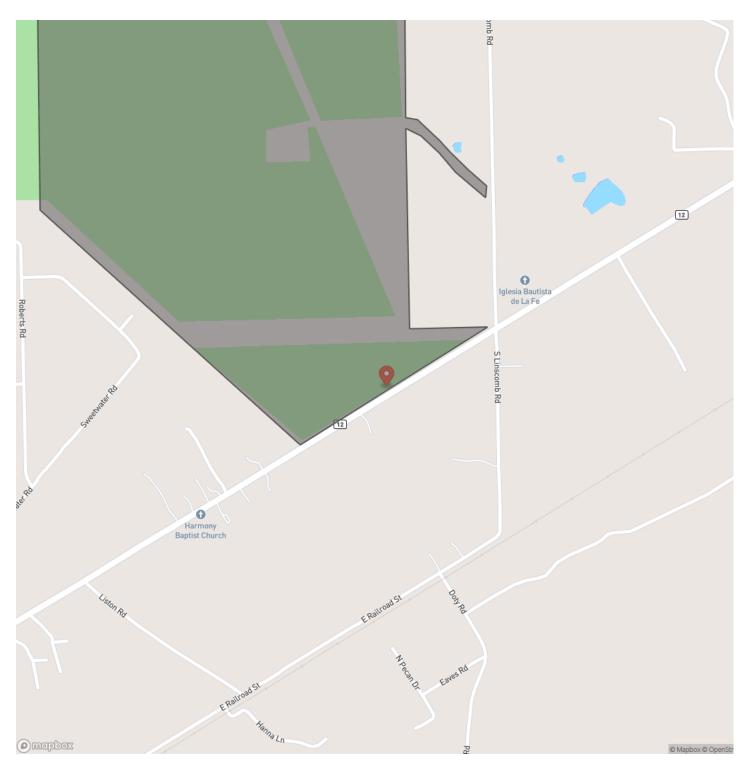

road-01158-orange-texas/76113/









**MORE INFO ONLINE:** 

### **PROPERTY DESCRIPTION**

1<sup>st</sup> time open market offering. Historically owned by timber companies. High visibility fronting SH 12 NE of Vidor, Texas. Close to I-10. Suitable for recreation, development, or multi-use. Additional access on Linscomb Rd. Wooded in pine and hardwood mix. Gently sloping with portions falling within the floodplain. Bisected by pipeline and overhead electric transmission line. Portions of the property lie within the floodplain.

Utilities: Electricity available, Water available

Utility Providers: Entergy, Orange County Water Control #1

School District: Vidor ISD



**MORE INFO ONLINE:** 

# 489 Acres | Highway 12/Linscomb Road | 01158 Vidor, TX / Orange County





MORE INFO ONLINE:







**MORE INFO ONLINE:** 

# **Locator Map**





# **MORE INFO ONLINE:**

# Satellite Map





**MORE INFO ONLINE:** 

### LISTING REPRESENTATIVE For more information contact:



**Representative** Andy Flack

**Mobile** (936) 295-2500

**Email** agents@homelandprop.com

Address 1600 Normal Park Dr

**City / State / Zip** Huntsville, TX 77340

# <u>NOTES</u>



**MORE INFO ONLINE:** 



<u>NOTES</u>

**MORE INFO ONLINE:** 

## **DISCLAIMERS**

Information in this brochure is provided solely for information purposes and does not constitute an offer to sell or advertise real estate outside the states in which broker or agent licensed. The information presented has been obtained from sources deemed to be reliable, but is not guaranteed or warranted by the agent, broker, or the sellers of th