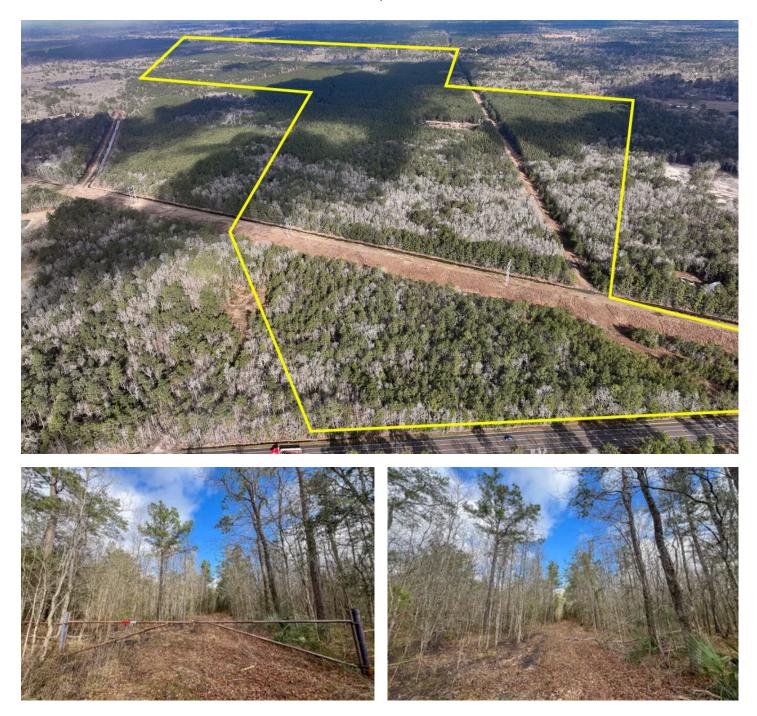

### **PROPERTY DESCRIPTION**

1<sup>st</sup> time open market offering. Historically owned by timber companies. High visibility fronting SH 12 NE of Vidor, Texas. Close to I-10. Suitable for recreation, development, or multi-use. Additional access on Linscomb Rd. Wooded in pine and hardwood mix. Gently sloping with portions falling within the floodplain. Bisected by pipeline and overhead electric transmission line. Portions of the property lie within the floodplain.

# 489 Acres | Highway 12/Linscomb Road | 01158 Vidor, TX / Orange County

MORE INFO ONLINE:

**MORE INFO ONLINE:** 