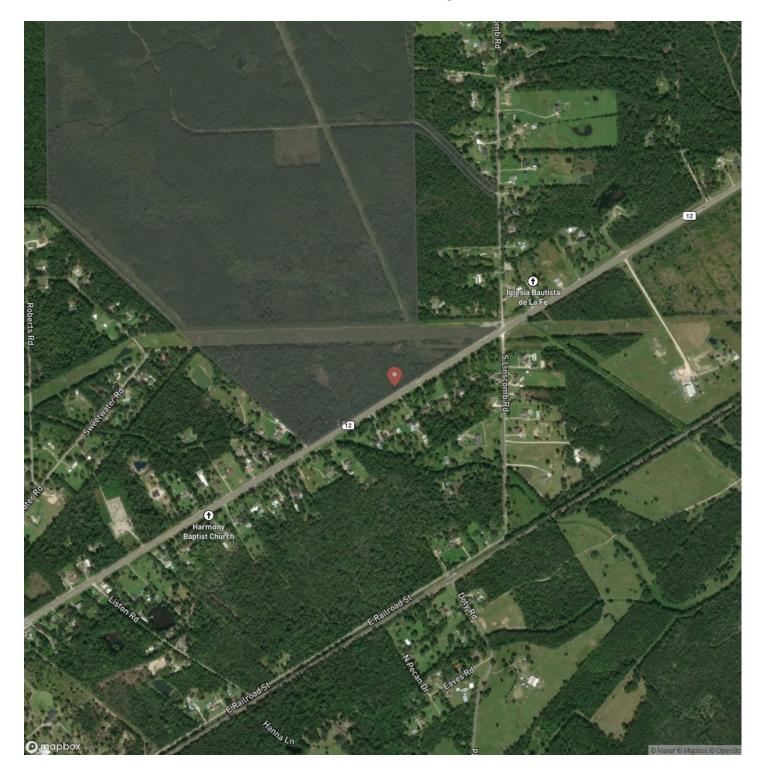

1<sup>st</sup> time open market offering. Historically owned by timber companies. High visibility fronting SH 12 NE of Vidor, Texas. Close to I-10. Suitable for recreation, development, or multi-use. Additional access on Linscomb Rd. Wooded in pine and hardwood mix. Gently sloping with portions falling within the floodplain. Bisected by pipeline and overhead electric transmission line. Portions of the property lie within the floodplain.

Utilities: Electricity available, Water available

Utility Providers: Entergy, Orange County Water Control #1

School District: Vidor ISD



**MORE INFO ONLINE:** 

# 489 Acres | Highway 12/Linscomb Road | 01158 Vidor, TX / Orange County





MORE INFO ONLINE:







**MORE INFO ONLINE:** 

# **Locator Map**





# **MORE INFO ONLINE:**

# Satellite Map





**MORE INFO ONLINE:** 

### LISTING REPRESENTATIVE For more information contact:



**Representative** Andy Flack

**Mobile** (936) 295-2500

**Email** agents@homelandprop.com

Address 1600 Normal Park Dr

**City / State / Zip** Huntsville, TX 77340

# <u>NOTES</u>



**MORE INFO ONLINE:** 



<u>NOTES</u>

**MORE INFO ONLINE:** 

## **DISCLAIMERS**

Information in this brochure is provided solely for information purposes and does not constitute an offer to sell or advertise real estate outside the states in which broker or agent licensed. The information presented has been obtained from sources deemed to be reliable, but is not guaranteed or warranted by the agent, broker, or the sellers of these properties. This offering is subject to errors, omissions, prior sale, price change, corr