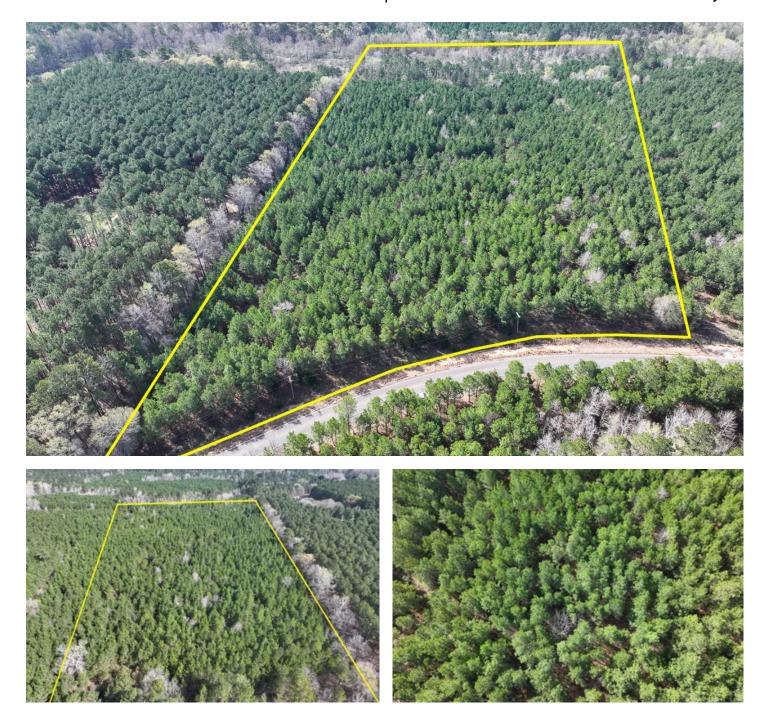

#### **PROPERTY DESCRIPTION**

This first time open market offering is situated in the quiet village of Rodessa, Caddo Parish, Louisiana. Historically managed timber tracts currently planted in varying ages of pre-merchantable pine plantations (2014-2016). Attractive size and shaped tracts offer high recreational/residential value and privacy. Tracts vary in size from 8 to 81 acres. Easily accessed from low traffic blacktop roads. Good topography and drainage. Located close to the borders of Texas, Louisiana and Arkansas. Electricity available along United Gas Road 1 and Rodessa State Line Road (LA 168/CR 4561).