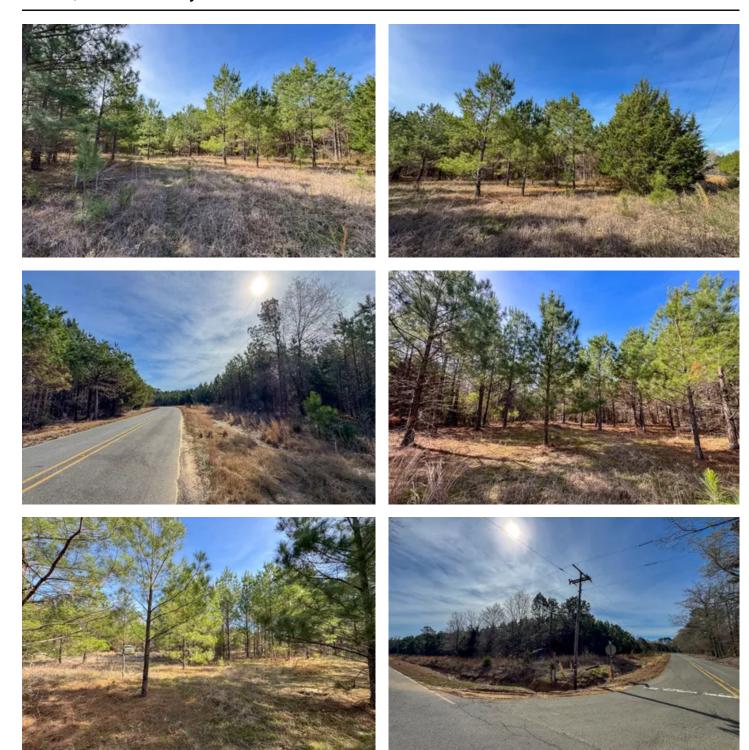

#### **PROPERTY DESCRIPTION**

This first time open market offering is situated in the quiet village of Rodessa, Caddo Parish, Louisiana. Historically managed timber tracts currently planted in varying ages of pre-merchantable pine plantations (2014-2016). Attractive size and shaped tracts offer high recreational/residential value and privacy. Tracts vary in size from 8 to 81 acres. Easily accessed from low traffic blacktop roads. Good topography and drainage. Located close to the borders of Texas, Louisiana and Arkansas. Electricity available along United Gas Road 1 and Rodessa State Line Road (LA 168/CR 4561).