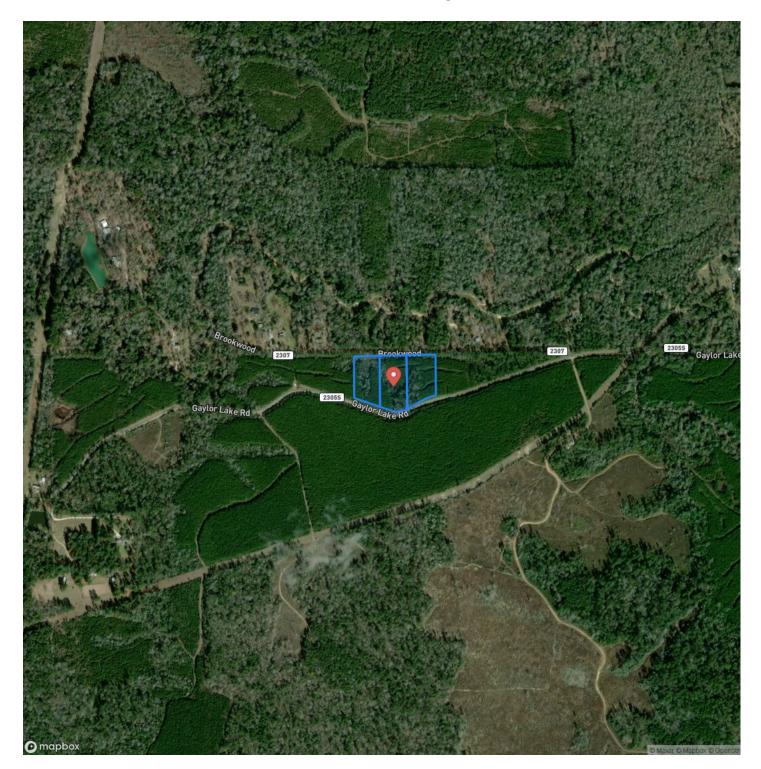

perty Website**

https://homelandprop.com/property/2-8-acres-gaylor-creek-t-11-liberty-texas/73501/









## **MORE INFO ONLINE:**

### **PROPERTY DESCRIPTION**

Escape the hustle and bustle of city living for the freedom and convenience of modern country living with Gaylor Creek. This rural community of single-family home sites ranging from 2 acres to 8 acres is perfect to customize your dream property. Gaylor Creek is just minutes away from neighboring towns, within commuting distance to Houston, and located in the desirable Tarkington Independent School District. Fronts a paved, county-maintained road with overhead power availability.



### **MORE INFO ONLINE:**





## MORE INFO ONLINE:







## MORE INFO ONLINE:

# **Locator Map**





### **MORE INFO ONLINE:**

# Satellite Map





## **MORE INFO ONLINE:**

### LISTING REPRESENTATIVE For more information contact:



**Representative** Andy Flack

**Mobile** (936) 295-2500

**Email** agents@homelandprop.com

**Address** 1600 Normal Park Dr

**City / State / Zip** Huntsville, TX 77340

## <u>NOTES</u>



## **MORE INFO ONLINE:**

| N | 0 | Т | Ε | <u>S</u> |  |
|---|---|---|---|----------|--|
|   |   |   |   |          |  |

| <br> | <br> |  |
|------|------|--|
|      |      |  |
|      |      |  |
|      |      |  |
|      |      |  |



## MORE INFO ONLINE:

### **DISCLAIMERS**

Information in this brochure is provided solely for information purposes and does not constitute an offer to sell or advertise real estate outside the states in which broker or agent licensed. The information presented has been obtained