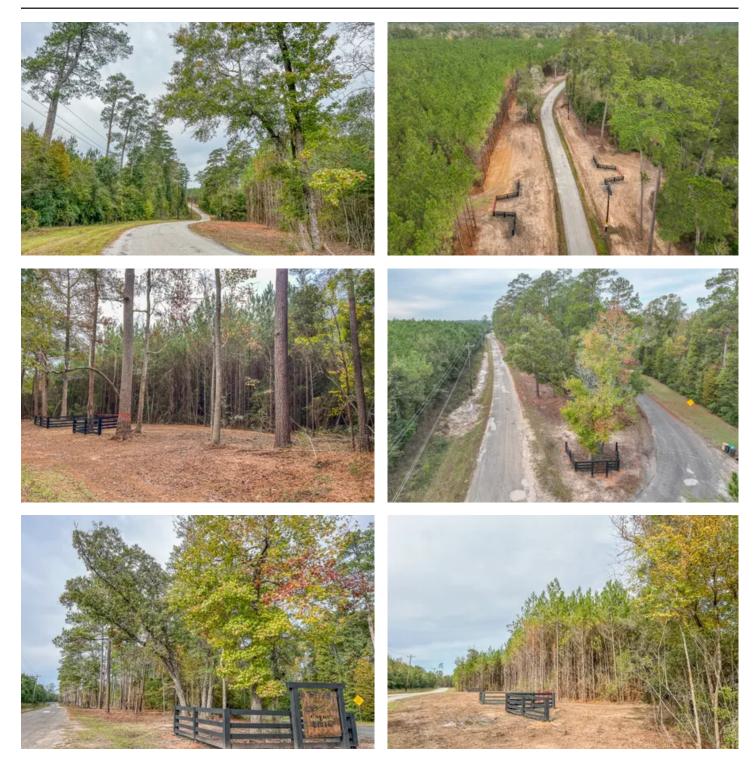

### **PROPERTY DESCRIPTION**

Escape the hustle and bustle of city living for the freedom and convenience of modern country living with Gaylor Creek. This rural community of single-family home sites ranging from 2 acres to 8 acres is perfect to customize your dream property. Gaylor Creek is just minutes away from neighboring towns, within commuting distance to Houston, and located in the desirable Tarkington Independent School District. Fronts a paved, county-maintained road with overhead power availability.