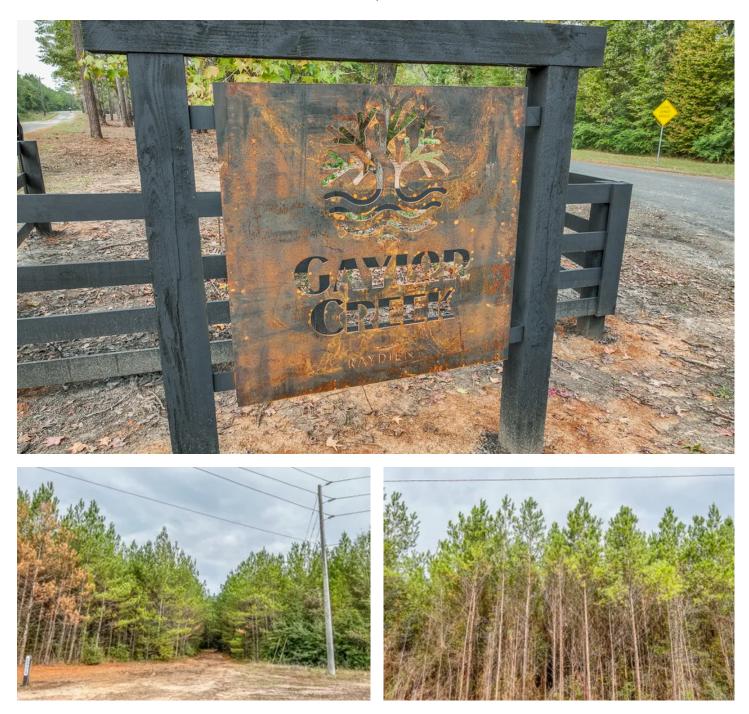

### **PROPERTY DESCRIPTION**

Escape the hustle and bustle of city living for the freedom and convenience of modern country living with Gaylor Creek. This rural community of single-family home sites ranging from 2 acres to 8 acres is perfect to customize your dream property. Gaylor Creek is just minutes away from neighboring towns, within commuting distance to Houston, and located in the desirable Tarkington Independent School District. Fronts a paved, county-maintained road with overhead power availability.