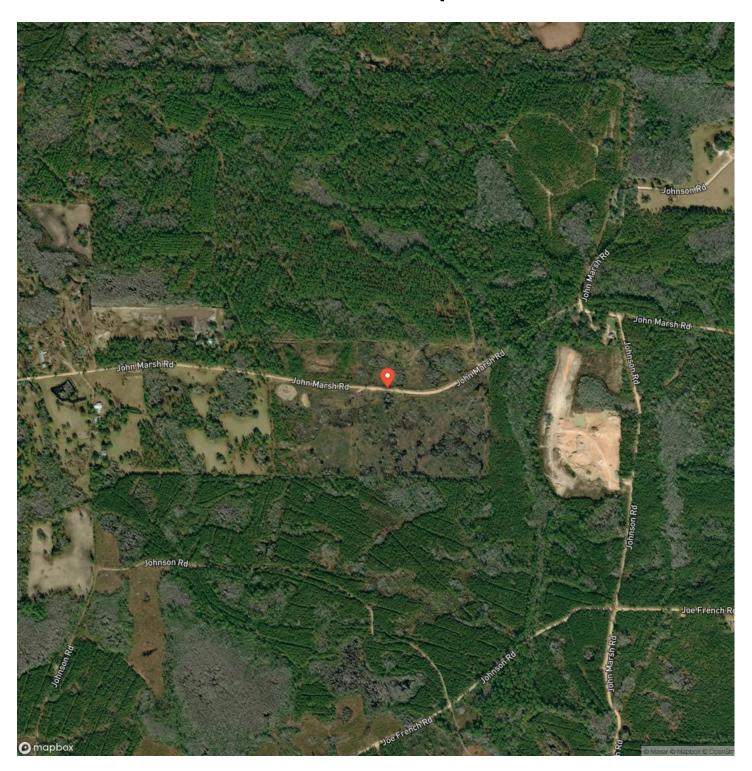

roperty would make a great recreational tract with future timber investment revenues. The property is located in Holmes Co., FL and is surrounded by farmland and timber properties.

The property has recently been professionally planted into a new pine tree farm, growing value and beauty for the new owner.

Access is along a well-maintained country grade with power nearby. The land has a nice roll to it and has scattered natural hardwood, as well as hardwood forested wetlands for shade and wildlife habitat. It's perfect for your tree stand, or go all out and build your cabin in the woods.

Give us a call today to schedule your showing.



37.5 Ac Hunting & Timber Tract in Holmes Co., FL Bonifay, FL / Holmes County





### **Locator Map**





### **Locator Map**





## **Satellite Map**





# 37.5 Ac Hunting & Timber Tract in Holmes Co., FL Bonifay, FL / Holmes County

## LISTING REPRESENTATIVE For more information contact:



Representative

Daniel Hautamaki

Mobile

(850) 688-0814

**Email** 

daniel@farmandforestbrokers.com

**Address** 

City / State / Zip

Centreville, AL 35042

| NOTES |  |  |
|-------|--|--|
|       |  |  |
|       |  |  |
|       |  |  |
|       |  |  |
|       |  |  |
|       |  |  |
|       |  |  |
|       |  |  |
|       |  |  |
|       |  |  |
|       |  |  |
|       |  |  |
|       |  |  |
| -     |  |  |
|       |  |  |
|       |  |  |



| <u>NOTES</u> |  |  |
|--------------|--|--|
|              |  |  |
|              |  |  |
|              |  |  |
|              |  |  |
|              |  |  |
|              |  |  |
|              |  |  |