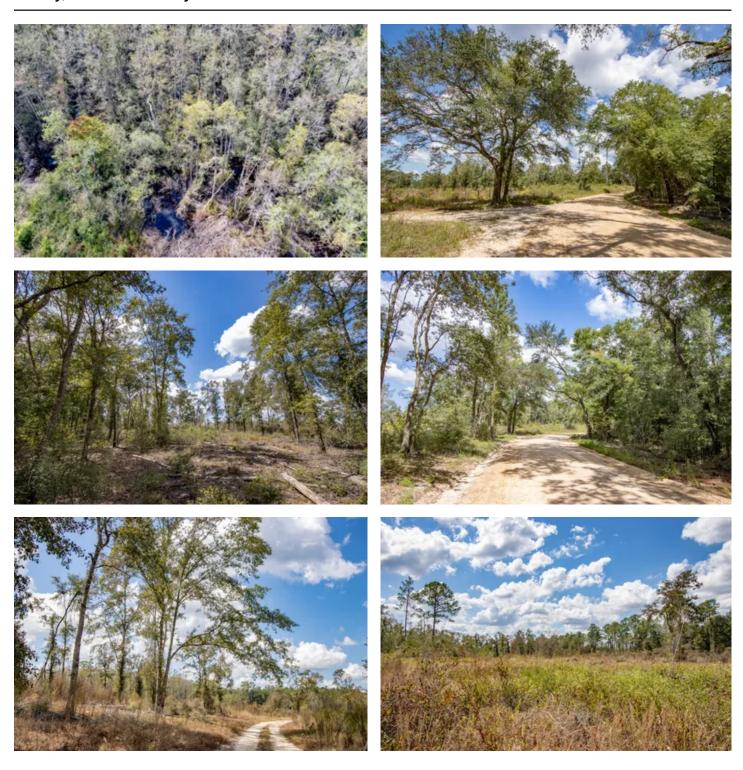

#### **PROPERTY DESCRIPTION**

This 37.54 ac +/- property would make a great recreational tract with future timber investment revenues. The property is located in Holmes Co., FL and is surrounded by farmland and timber properties.

The property has recently been professionally planted into a new pine tree farm, growing value and beauty for the new owner.

Access is along a well-maintained country grade with power nearby. The land has a nice roll to it and has scattered natural hardwood, as well as hardwood forested wetlands for shade and wildlife habitat. It's perfect for your tree stand, or go all out and build your cabin in the woods.