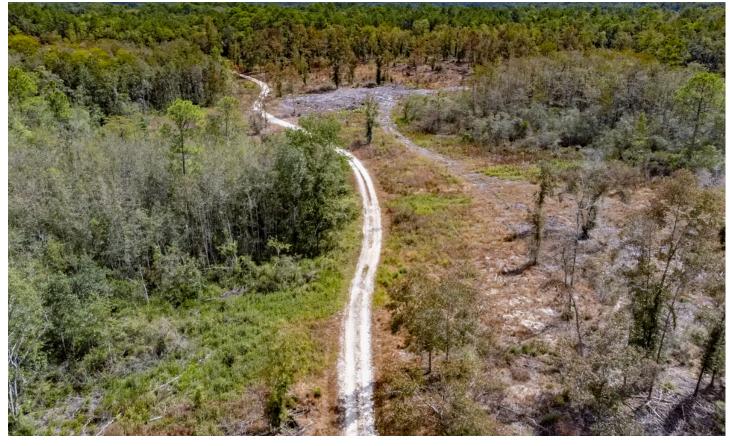

#### **PROPERTY DESCRIPTION**

This 37.54 ac +/- property would make a great recreational tract with future timber investment revenues. The property is located in Holmes Co., FL and is surrounded by farmland and timber properties.

The property has recently been professionally planted into a new pine tree farm, growing value and beauty for the new owner.

Access is along a well-maintained country grade with power nearby. The land has a nice roll to it and has scattered natural hardwood, as well as hardwood forested wetlands for shade and wildlife habitat. It's perfect for your tree stand, or go all out and build your cabin in the woods.