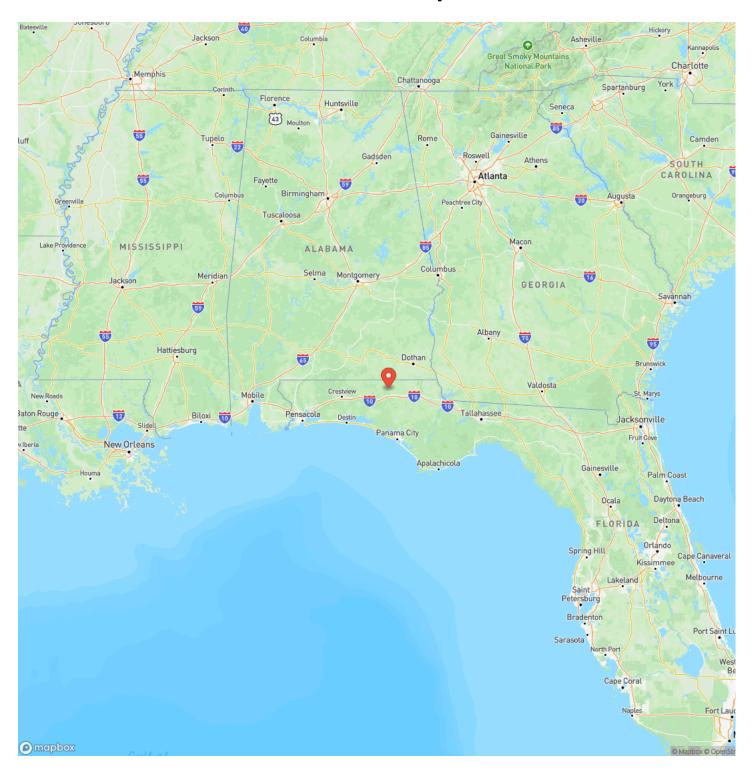

#### **PROPERTY DESCRIPTION**

This 37.54 ac +/- property would make a great recreational tract with future timber investment revenues. The property is located in Holmes Co., FL and is surrounded by farmland and timber properties.

The property has recently been professionally planted into a new pine tree farm, growing value and beauty for the new owner.

Access is along a well-maintained country grade with power nearby. The land has a nice roll to it and has scattered natural hardwood, as well as hardwood forested wetlands for shade and wildlife habitat. It's perfect for your tree stand, or go all out and build your cabin in the woods.

Give us a call today to schedule your showing.



37.5 Ac Hunting & Timber Tract in Holmes Co., FL Bonifay, FL / Holmes County





### **Locator Map**





### **Locator Map**





## **Satellite Map**





# 37.5 Ac Hunting & Timber Tract in Holmes Co., FL Bonifay, FL / Holmes County

## LISTING REPRESENTATIVE For more information contact:



Representative

Daniel Hautamaki

Mobile

(850) 688-0814

**Email** 

daniel@farmandforestbrokers.com

**Address** 

City / State / Zip

Centreville, AL 35042

| NOTES |  |  |
|-------|--|--|
|       |  |  |
|       |  |  |
|       |  |  |
|       |  |  |
|       |  |  |
|       |  |  |
|       |  |  |
|       |  |  |
|       |  |  |
|       |  |  |
|       |  |  |
|       |  |  |
|       |  |  |
| -     |  |  |
|       |  |  |
|       |  |  |



| <u>NOTES</u> |  |  |
|--------------|--|--|
|              |  |  |
|              |  |  |
|              |  |  |
|              |  |  |
|              |