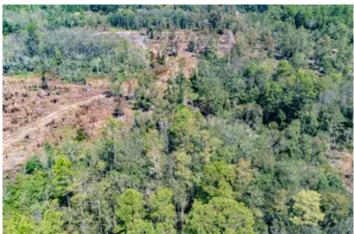

#### **PROPERTY DESCRIPTION**

This 37.54 ac +/- property would make a great recreational tract with future timber investment revenues. The property is located in Holmes Co., FL and is surrounded by farmland and timber properties.

The property has recently been professionally planted into a new pine tree farm, growing value and beauty for the new owner.

Access is along a well-maintained country grade with power nearby. The land has a nice roll to it and has scattered natural hardwood, as well as hardwood forested wetlands for shade and wildlife habitat. It's perfect for your tree stand, or go all out and build your cabin in the woods.