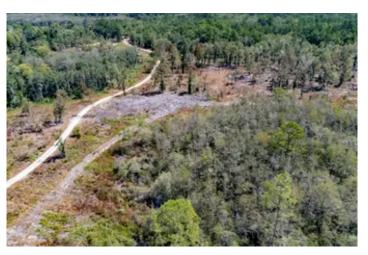

#### **PROPERTY DESCRIPTION**

This 37.54 ac +/- property would make a great recreational tract with future timber investment revenues. The property is located in Holmes Co., FL and is surrounded by farmland and timber properties.

The property has recently been professionally planted into a new pine tree farm, growing value and beauty for the new owner.

Access is along a well-maintained country grade with power nearby. The land has a nice roll to it and has scattered natural hardwood, as well as hardwood forested wetlands for shade and wildlife habitat. It's perfect for your tree stand, or go all out and build your cabin in the woods.