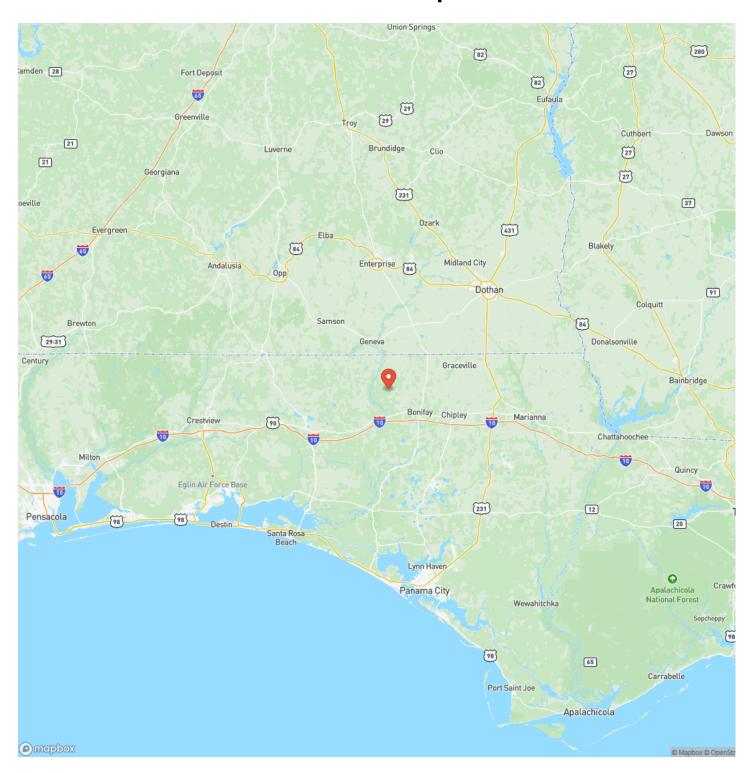

ION**

This 37.54 ac +/- property would make a great recreational tract with future timber investment revenues. The property is located in Holmes Co., FL and is surrounded by farmland and timber properties.

The property has recently been professionally planted into a new pine tree farm, growing value and beauty for the new owner.

Access is along a well-maintained country grade with power nearby. The land has a nice roll to it and has scattered natural hardwood, as well as hardwood forested wetlands for shade and wildlife habitat. It's perfect for your tree stand, or go all out and build your cabin in the woods.

Give us a call today to schedule your showing.



37.5 Ac Hunting & Timber Tract in Holmes Co., FL Bonifay, FL / Holmes County





### **Locator Map**





### **Locator Map**





## **Satellite Map**





# 37.5 Ac Hunting & Timber Tract in Holmes Co., FL Bonifay, FL / Holmes County

## LISTING REPRESENTATIVE For more information contact:



Representative

Daniel Hautamaki

Mobile

(850) 688-0814

**Email** 

daniel@farmandforestbrokers.com

**Address** 

City / State / Zip

Centreville, AL 35042

| NOTES |  |  |
|-------|--|--|
|       |  |  |
|       |  |  |
|       |  |  |
|       |  |  |
|       |  |  |
|       |  |  |
|       |  |  |
|       |  |  |
|       |  |  |
|       |  |  |
|       |  |  |
|       |  |  |
|       |  |  |
| -     |  |  |
|       |  |  |
|       |  |  |



| <u>NOTES</u> |  |  |
|--------------|--|--|
|              |  |  |
|              |  |  |
|              |  |  |
|              |  |  |
|              |  |  |
|              |  |