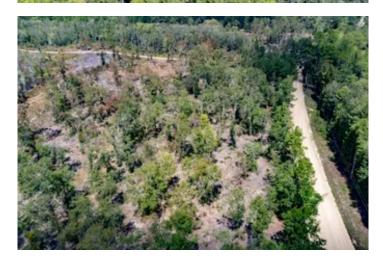

#### **PROPERTY DESCRIPTION**

This 37.54 ac +/- property would make a great recreational tract with future timber investment revenues. The property is located in Holmes Co., FL and is surrounded by farmland and timber properties.

The property has recently been professionally planted into a new pine tree farm, growing value and beauty for the new owner.

Access is along a well-maintained country grade with power nearby. The land has a nice roll to it and has scattered natural hardwood, as well as hardwood forested wetlands for shade and wildlife habitat. It's perfect for your tree stand, or go all out and build your cabin in the woods.