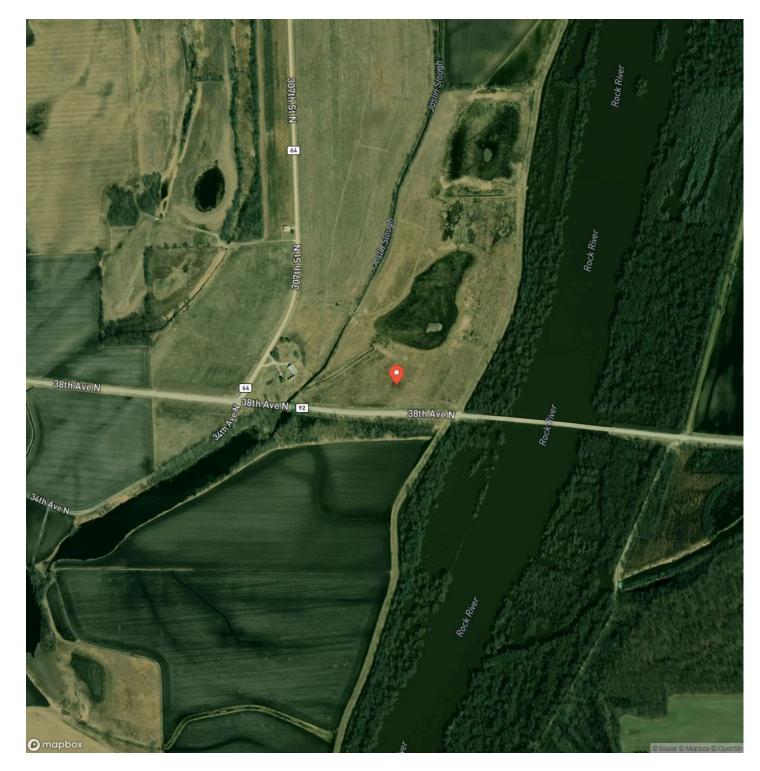

### PROPERTY DESCRIPTION

72.32 surveyed acres of grassy bedding, buck brush, food plots, swamp and Rock River- river bank, 100% in WRP. This time of year these properties look thin and bare, most of the year the grass and brush is higher and thicker and provides more cover, look at the deer pictures. look at the bucks using this property. The property is nearly identical to the piece we have listed on its North border, its really good right now and will only get better, its thick in some places and just grass in some places, it has a food plot West of the levee between the ditch and lots of thick bedding. There is a lot of sign and as you can see, great genetics and a healthy herd. It does border the river, so there is Rock River access. These are all priced to sell. This property is right outside the Quad Cities, a few miles North of I80 and a few miles east of the Mississippi River, Less than 2 hours to the West Chicago suburbs. Maps are approximate but it has been surveyed. Asking \$195,264 (\$2700/acre), This property can be bought as is or can be bought along with 2 others that border it and total 189.63 acres. If you are interested contact the Legacy Land Co listing agent Cabot Benton <u>217-371-2598 cbenton@legacylandco.com</u> or Beau Smith <u>309-236-1088 bsmith@legacylandco.com</u>

Maps are provided for illustration purposes only, the accuracy is not warranted. Parcels on interactive maps are not adjusted to match aerial backgrounds. This information is for reference purposes only and is not a legal document. Data maps contain errors. The seller and seller's agent are making known to all potential buyers that there may be variations between the location of the existing fence lines and the legal description of the deeded property. Seller and seller's agent make no warranties with regard to the location of the fence lines in relationship to the deeded property lines, nor does the Seller make any warranties or representations with regard to the specific acreage contained within the fenced property lines. Seller is selling the property in an "as is" condition, which includes the location of the fences as they exist. Boundaries shown on the accompanying maps are approximate, based on county parcel data. The maps are not to scale. The accuracy of the maps is not guaranteed. Prospective buyers are encouraged to verify fence lines, deeded property lines and acreages using a licensed surveyor at their own expense.