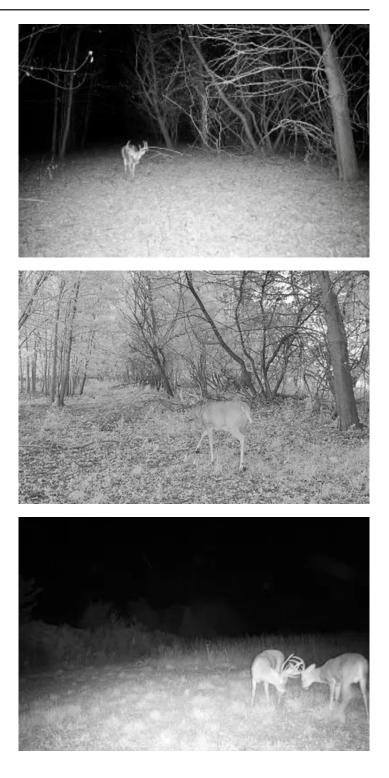

### PROPERTY DESCRIPTION

72.32 surveyed acres of grassy bedding, buck brush, food plots, swamp and Rock River- river bank, 100% in WRP. This time of year these properties look thin and bare, most of the year the grass and brush is higher and thicker and provides more cover, look at the deer pictures. look at the bucks using this property. The property is nearly identical to the piece we have listed on its North border, its really good right now and will only get better, its thick in some places and just grass in some places, it has a food plot West of the levee between the ditch and lots of thick bedding. There is a lot of sign and as you can see, great genetics and a healthy herd. It does border the river, so there is Rock River access. These are all priced to sell. This property is right outside the Quad Cities, a few miles North of I80 and a few miles east of the Mississippi River, Less than 2 hours to the West Chicago suburbs. Maps are approximate but it has been surveyed. Asking \$195,264 (\$2700/acre), This property can be bought as is or can be bought along with 2 others that border it and total 189.63 acres. If you are interested contact the Legacy Land Co listing agent Cabot Benton <u>217-371-2598 cbenton@legacylandco.com</u> or Beau Smith <u>309-236-1088 bsmith@legacylandco.com</u>