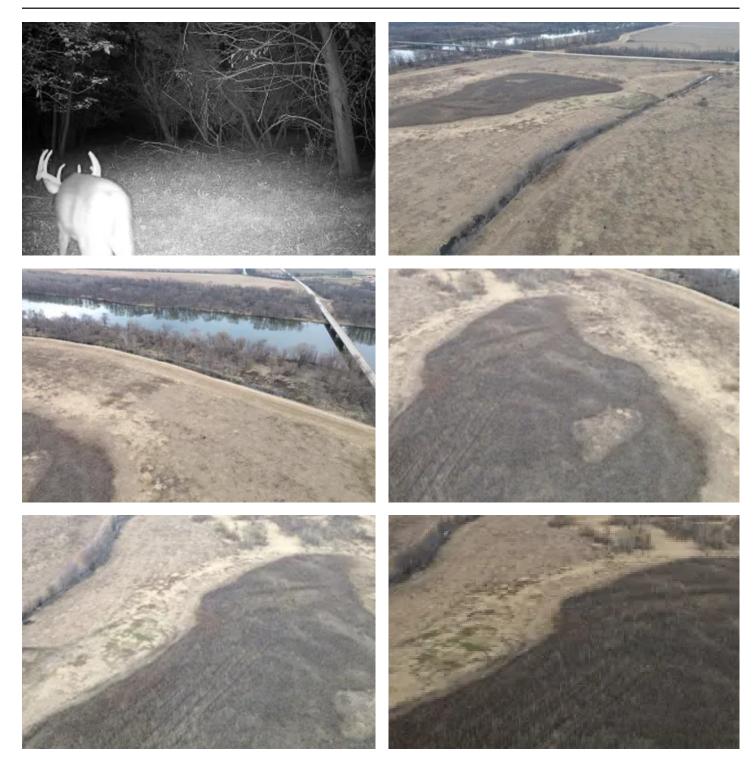

### PROPERTY DESCRIPTION

72.32 surveyed acres of grassy bedding, buck brush, food plots, swamp and Rock River- river bank, 100% in WRP. This time of year these properties look thin and bare, most of the year the grass and brush is higher and thicker and provides more cover, look at the deer pictures. look at the bucks using this property. The property is nearly identical to the piece we have listed on its North border, its really good right now and will only get better, its thick in some places and just grass in some places, it has a food plot West of the levee between the ditch and lots of thick bedding. There is a lot of sign and as you can see, great genetics and a healthy herd. It does border the river, so there is Rock River access. These are all priced to sell. This property is right outside the Quad Cities, a few miles North of I80 and a few miles east of the Mississippi River, Less than 2 hours to the West Chicago suburbs. Maps are approximate but it has been surveyed. Asking \$195,264 (\$2700/acre), This property can be bought as is or can be bought along with 2 others that border it and total 189.63 acres. If you are interested contact the Legacy Land Co listing agent Cabot Benton <u>217-371-2598 cbenton@legacylandco.com</u> or Beau Smith <u>309-236-1088 bsmith@legacylandco.com</u>

# **Locator Map**