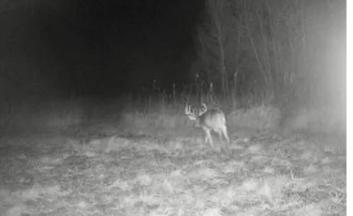

### PROPERTY DESCRIPTION

72.32 surveyed acres of grassy bedding, buck brush, food plots, swamp and Rock River- river bank, 100% in WRP. This time of year these properties look thin and bare, most of the year the grass and brush is higher and thicker and provides more cover, look at the deer pictures. look at the bucks using this property. The property is nearly identical to the piece we have listed on its North border, its really good right now and will only get better, its thick in some places and just grass in some places, it has a food plot West of the levee between the ditch and lots of thick bedding. There is a lot of sign and as you can see, great genetics and a healthy herd. It does border the river, so there is Rock River access. These are all priced to sell. This property is right outside the Quad Cities, a few miles North of I80 and a few miles east of the Mississippi River, Less than 2 hours to the West Chicago suburbs. Maps are approximate but it has been surveyed. Asking \$195,264 (\$2700/acre), This property can be bought as is or can be bought along with 2 others that border it and total 189.63 acres. If you are interested contact the Legacy Land Co listing agent Cabot Benton <u>217-371-2598 cbenton@legacylandco.com</u> or Beau Smith <u>309-236-1088 bsmith@legacylandco.com</u>