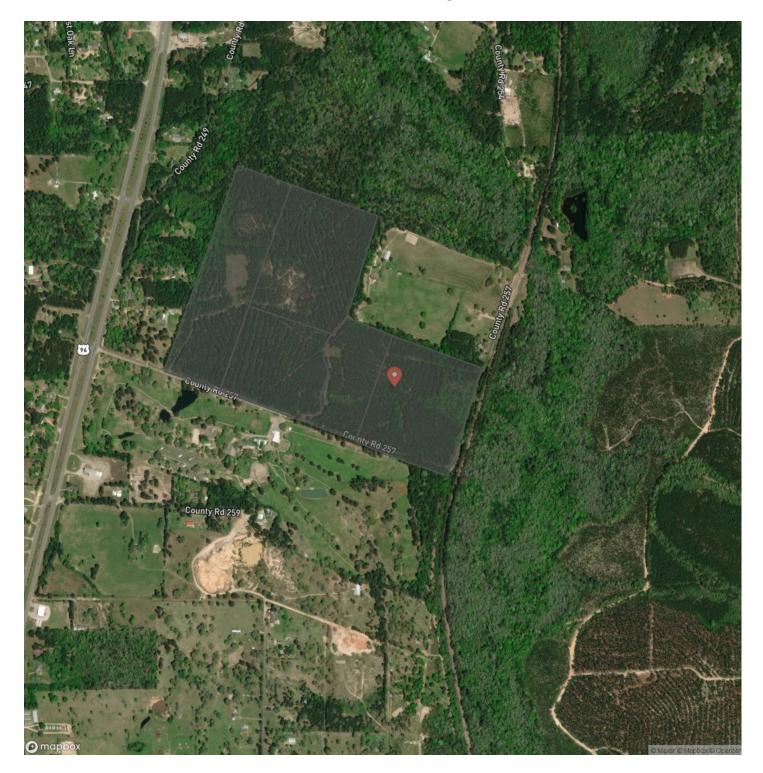

0.9700303341 / -93.9796134566

Acreage

12

**Price** \$99,000

#### **Property Website**

https://homelandprop.com/property/12-acres-cr-257-t-5-jasper-texas/74262/





**MORE INFO ONLINE:** 

### **PROPERTY DESCRIPTION**

Rare find. North of Jasper, TX in Jasper County. Very close to US 96 fronting a paved county-maintained road. Low traffic, non-thru road. Beautifully thinned pine plantation with scattered hardwoods. Rolling topography over loamy type soils. 1<sup>st</sup> time open market offering !

Owner financing terms: 15% down 8% interest, years negotiable.

Utilities: Electricity available

School District: Jasper ISD



**MORE INFO ONLINE:** 





MORE INFO ONLINE:

# **Locator Map**





# **MORE INFO ONLINE:**

# **Locator Map**





## **MORE INFO ONLINE:**

# Satellite Map





**MORE INFO ONLINE:** 

### LISTING REPRESENTATIVE For more information contact:



**Representative** Andy Flack

**Mobile** (936) 295-2500

**Email** agents@homelandprop.com

Address 1600 Normal Park Dr

**City / State / Zip** Huntsville, TX 77340

# <u>NOTES</u>



**MORE INFO ONLINE:** 



<u>NOTES</u>

**MORE INFO ONLINE:** 

### **DISCLAIMERS**

Information in this brochure is provided solely for information purposes and does not constitute an offer to sell or advertise real estate outside the states in which broker or agent licensed. The information presented has been obtained from sources deemed to be reliable, but is not guaranteed or warranted by the agent, broker, or the sellers of these properties. This offering is subject to errors, omissions, prior sale, price change, cor