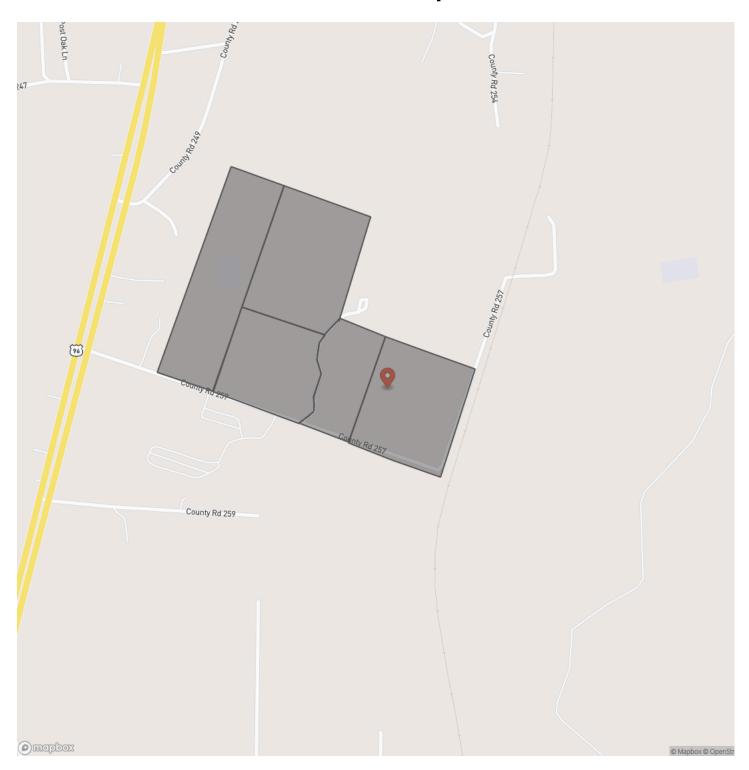

ty** Jasper County

**Type** Undeveloped Land, Timberland, Hunting Land

Latitude / Longitude 30.9700303341 / -93.9796134566

Acreage

12

**Price** \$99,000

#### **Property Website**

https://homelandprop.com/property/12-acres-cr-257-t-5-jasper-texas/74262/





**MORE INFO ONLINE:** 

### **PROPERTY DESCRIPTION**

Rare find. North of Jasper, TX in Jasper County. Very close to US 96 fronting a paved county-maintained road. Low traffic, non-thru road. Beautifully thinned pine plantation with scattered hardwoods. Rolling topography over loamy type soils. 1<sup>st</sup> time open market offering !

Owner financing terms: 15% down 8% interest, years negotiable.

Utilities: Electricity available

School District: Jasper ISD



**MORE INFO ONLINE:** 





MORE INFO ONLINE:

# **Locator Map**





# **MORE INFO ONLINE:**

# **Locator Map**





## **MORE INFO ONLINE:**

# Satellite Map





**MORE INFO ONLINE:** 

### LISTING REPRESENTATIVE For more information contact:



**Representative** Andy Flack

**Mobile** (936) 295-2500

**Email** agents@homelandprop.com

Address 1600 Normal Park Dr

**City / State / Zip** Huntsville, TX 77340

# <u>NOTES</u>



**MORE INFO ONLINE:** 



<u>NOTES</u>

**MORE INFO ONLINE:** 

### **DISCLAIMERS**

Information in this brochure is provided solely for information purposes and does not constitute an offer to sell or advertise real estate outside the states in which broker or agent licensed. The information presented has been obtained from sources deemed to be reliable, but is not guaranteed or warranted by the agent, broker, or the sellers of