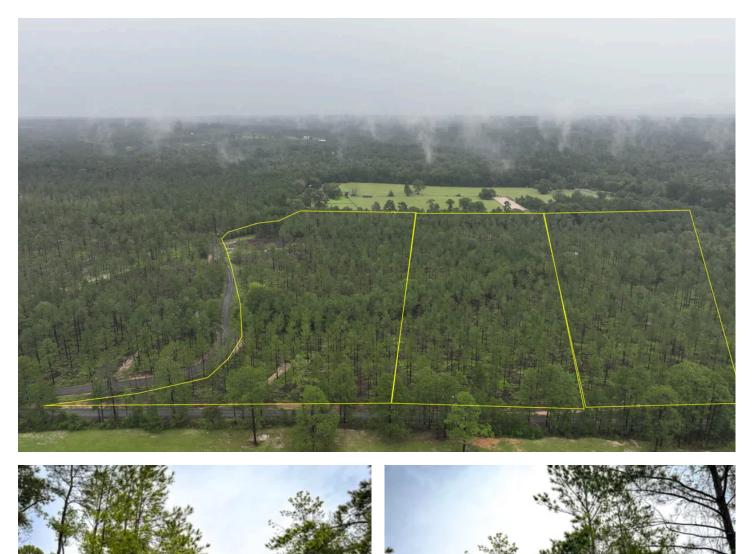

### **PROPERTY DESCRIPTION**

Rare find. North of Jasper, TX in Jasper County. Very close to US 96 fronting a paved county-maintained road. Low traffic, non-thru road. Beautifully thinned pine plantation with scattered hardwoods. Rolling topography over loamy type soils. 1<sup>st</sup> time open market offering !

# **Locator Map**