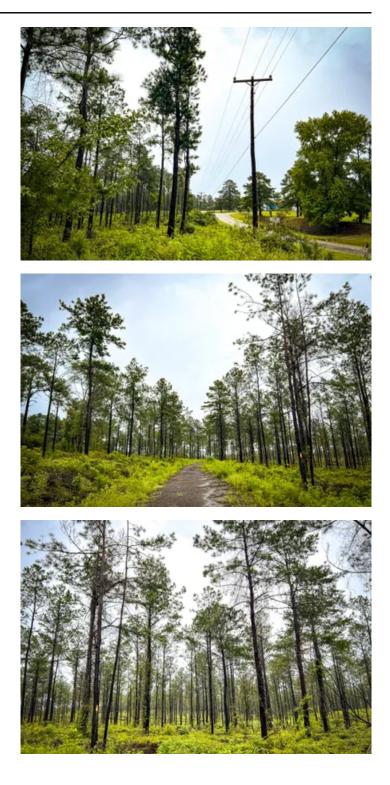

### **PROPERTY DESCRIPTION**

Rare find. North of Jasper, TX in Jasper County. Very close to US 96 fronting a paved county-maintained road. Low traffic, non-thru road. Beautifully thinned pine plantation with scattered hardwoods. Rolling topography over loamy type soils. 1<sup>st</sup> time open market offering !