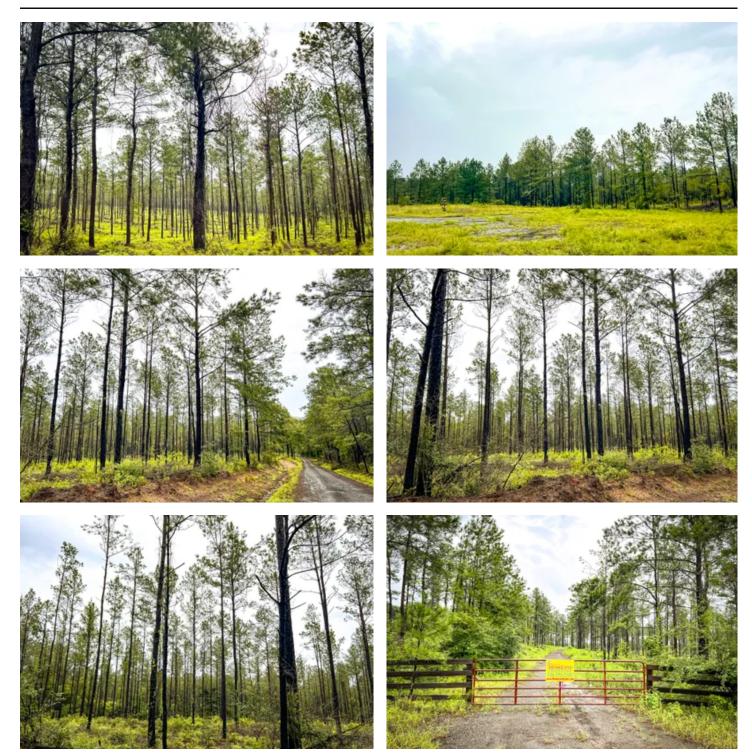

### **PROPERTY DESCRIPTION**

Rare find. North of Jasper, TX in Jasper County. Very close to US 96 fronting a paved county-maintained road. Low traffic, non-thru road. Beautifully thinned pine plantation with scattered hardwoods. Rolling topography over loamy type soils. 1<sup>st</sup> time open market offering !