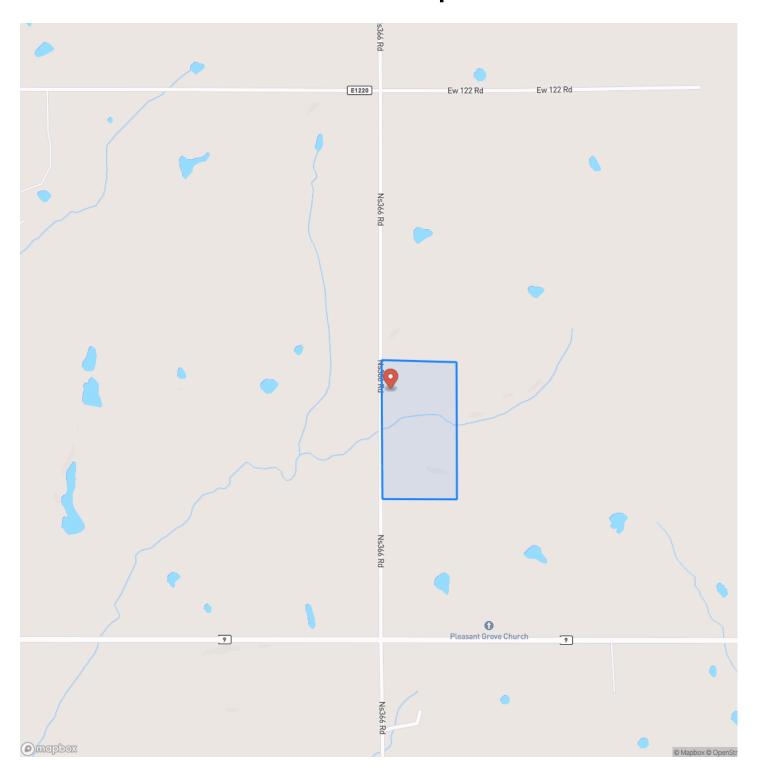

or fishing or relaxing by the water.

Looking to build your dream getaway? The property features multiple potential building sites with stunning views of the surrounding countryside. With plenty of room to roam, you can design the ultimate retreat, complete with trails for hiking, ATV riding, or other adventures.

Conveniently located yet offering unmatched seclusion, this 33-acre gem is your escape from the hustle and bustle. Whether you envision weekends spent exploring the wilderness, creating a private hunting lodge, or simply enjoying the peace and serenity of nature, this property has it all.

Don't miss this rare chance to own a slice of outdoor heaven. Properties like this are hard to find, so act now to make it yours! Mark your calendar and get ready to bid!



# **Locator Map**



# **Locator Map**



# **Satellite Map**



# 33 acre Sportsman's Paradise - Wewoka, Ok Wewoka, OK / Seminole County

# LISTING REPRESENTATIVE For more information contact:



# Representative

Tami Utsler

### Mobile

(405) 406-5235

#### Office

(405) 406-5235

#### Email

tami@clearchoicera.com

#### **Address**

P.O. Box 40

# City / State / Zip

Minco, OK 73059

| <u>NOTES</u> |  |  |
|--------------|--|--|
|              |  |  |
|              |  |  |
|              |  |  |
|              |  |  |
|              |  |  |
|              |  |  |
|              |  |  |
|              |  |  |
|              |  |  |
|              |  |  |
|              |  |  |
|              |  |  |
|              |  |  |

| <u>NOTES</u> |   |
|--------------|---|
|              |   |
|              |