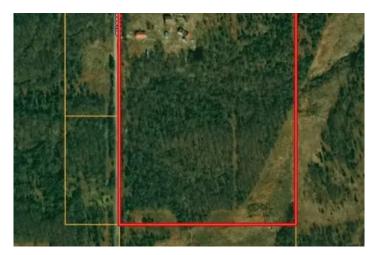

33 acre Sportsman's Paradise - Wewoka, Ok 12256 N. 366th Rd Wewoka, OK 74884

\$1 33± Acres Seminole County







# 33 acre Sportsman's Paradise - Wewoka, Ok Wewoka, OK / Seminole County

# **SUMMARY**

**Address** 

12256 N. 366th Rd

City, State Zip

Wewoka, OK 74884

County

Seminole County

Type

Hunting Land, Recreational Land

Latitude / Longitude

35.238478 / -96.494025

Taxes (Annually)

329

Acreage

33

Price

\$1

### **Property Website**

https://clearchoicera.com/property/33-acre-sportsman-s-paradise-wewoka-ok-seminole-oklahoma/62385/







# 33 acre Sportsman's Paradise - Wewoka, Ok Wewoka, OK / Seminole County

#### **PROPERTY DESCRIPTION**

Address: 12256 N. 366th Rd, Wewoka, Ok 74884

Preview Date: Feb. 19, 2025 from 10am - 2pm

Auction Date: Feb. 26, 2025 @ 1pm

**Location:** Live Off-Site (no online bidding)

Auction Location: 2400 W. Wrangler Blvd., Seminole, Ok 74868

#### **Please Note:**

Buyer's Premium: 5%Surface Rights Only

- Sold As-Is, Where-Is on auction day.
- Be sure to review the **Terms and Conditions of the Auction** before bidding.

#### 33 Acres of Sportsman's Paradise - Your Outdoor Dream Awaits!

Discover an extraordinary opportunity to own 33 acres of prime land, perfectly suited for outdoor enthusiasts, hunters, and nature lovers. This expansive property offers a blend of diverse landscapes,