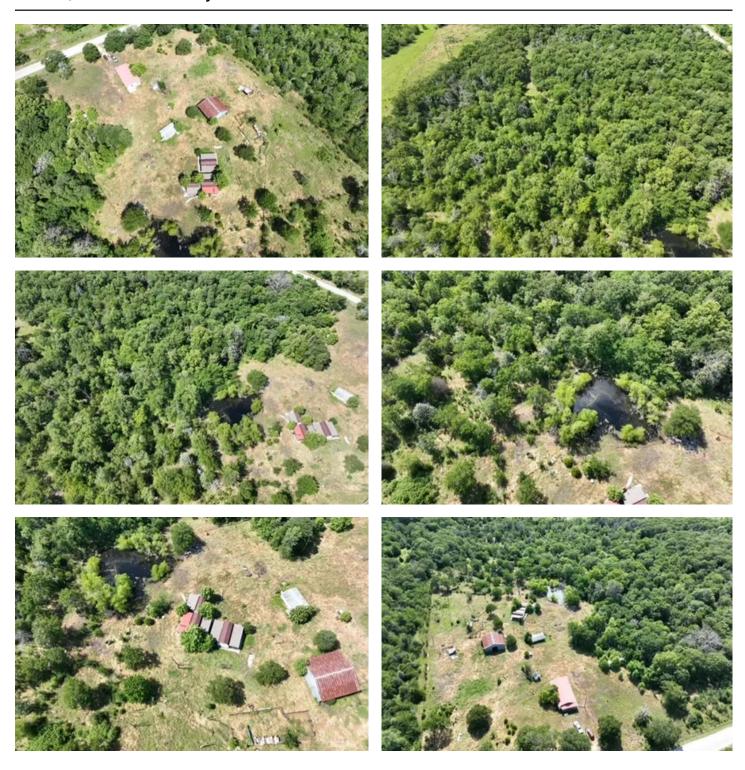

#### 33 Acres of Sportsman's Paradise - Your Outdoor Dream Awaits!

Discover an extraordinary opportunity to own 33 acres of prime land, perfectly suited for outdoor enthusiasts, hunters, and nature lovers. This expansive property offers a blend of diverse landscapes, including wooded areas, open fields, and natural waterways, creating a haven for wildlife and endless recreational possibilities.

Whether you're a seasoned hunter or just beginning your journey, this land is teeming with deer, turkey, and small game, making it a hunter's paradise. The mix of habitats ensures year-round opportunities to enjoy the great outdoors. For the angler or water enthusiast, nearby lake provides the perfect setting for fishing or relaxing by the water.

Looking to build your dream getaway? The property features multiple potential building sites with stunning views of the surrounding countryside. With plenty of room to roam, you can design the ultimate retreat, complete with trails for hiking, ATV riding, or other adventures.

Conveniently located yet offering unmatched seclusion, this 33-acre gem is your escape from the hustle and bustle. Whether you envision weekends spent exploring the wilderness, creating a private hunting lodge, or simply enjoying the peace and serenity of nature, this property has it all.