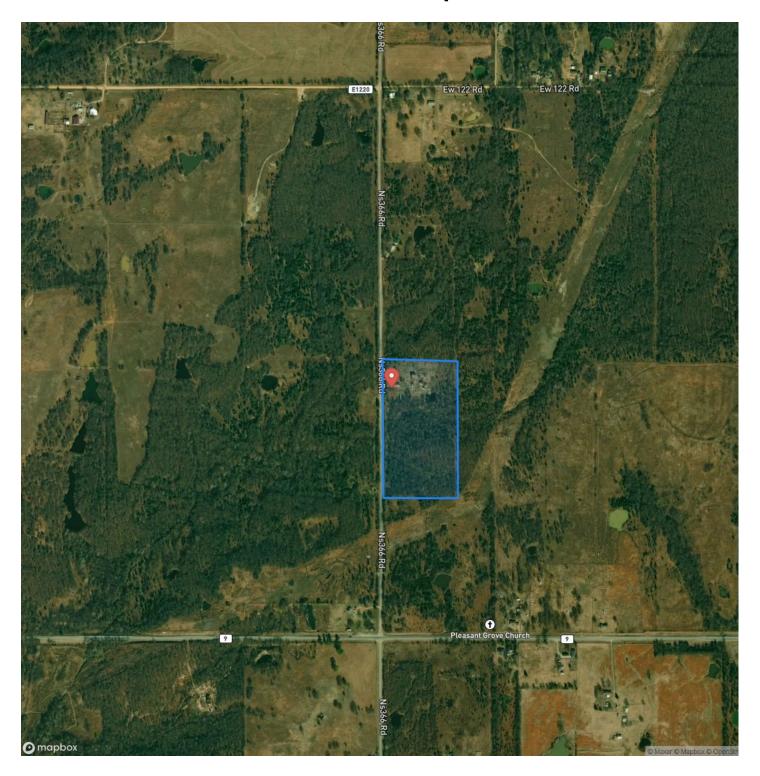

g to build your dream getaway? The property features multiple potential building sites with stunning views of the surrounding countryside. With plenty of room to roam, you can design the ultimate retreat, complete with trails for hiking, ATV riding, or other adventures.

Conveniently located yet offering unmatched seclusion, this 33-acre gem is your escape from the hustle and bustle. Whether you envision weekends spent exploring the wilderness, creating a private hunting lodge, or simply enjoying the peace and serenity of nature, this property has it all.

Don't miss this rare chance to own a slice of outdoor heaven. Properties like this are hard to find, so act now to make it yours! Mark your calendar and get ready to bid!



# **Locator Map**



# **Locator Map**



# **Satellite Map**



# 33 acre Sportsman's Paradise - Wewoka, Ok Wewoka, OK / Seminole County

# LISTING REPRESENTATIVE For more information contact:



# Representative

Tami Utsler

### Mobile

(405) 406-5235

#### Office

(405) 406-5235

#### Email

tami@clearchoicera.com

#### **Address**

P.O. Box 40

# City / State / Zip

Minco, OK 73059

| <u>NOTES</u> |  |  |
|--------------|--|--|
|              |  |  |
|              |  |  |
|              |  |  |
|              |  |  |
|              |  |  |
|              |  |  |
|              |  |  |
|              |  |  |
|              |  |  |
|              |  |  |
|              |  |  |
|              |  |  |
|              |  |  |

| <u>NOTES</u> |   |
|--------------|---|
|              |   |
|              |   |
|              |   |
|              |   |