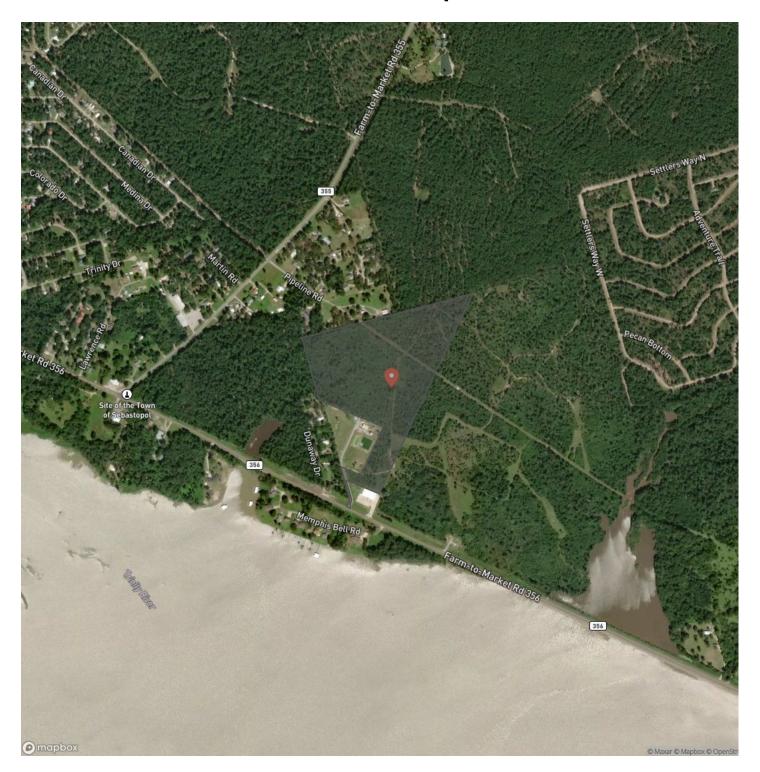

M 356 Sebastopol, TX 75862

\$547,750 35± Acres Trinity County









## 35 Acres | FM 356 Sebastopol, TX / Trinity County

## **SUMMARY**

**Address** 

8763 FM 356

City, State Zip

Sebastopol, TX 75862

County

**Trinity County** 

Type

Undeveloped Land

Latitude / Longitude

30.9096134995 / -95.2412956108

Acreage

35

Price

\$547,750

## **Property Website**

https://homelandprop.com/property/35-acres-fm-356-trinity-texas/74066/





### **PROPERTY DESCRIPTION**

Nice wooded tract located close to Lake Livingston. Rocked road coming into property, trails for hiking/four-wheelers, pine and hardwood trees, wildlife, building sites. Suited for weekend getaway, retirement, hunting property. Must see to appreciate.



# **Locator Map**





## **Locator Map**





# **Satellite Map**





# LISTING REPRESENTATIVE For more information contact:



## Representative

Phil Letbetter

### Mobile

(936) 661-4729

### Office

(936) 295-2500

### Email

pletbetter@homelandprop.com

### Address

1600 Normal Park

## City / State / Zip

Huntsville, TX 77340

| NOTES |  |  |
|-------|--|--|
|       |  |  |
|       |  |  |
|       |  |  |
|       |  |  |
|       |  |  |
|       |  |  |
|       |  |  |
|       |  |  |
|       |  |  |
|       |  |  |
|       |  |  |
|       |  |  |
|       |  |  |
|       |  |  |
|       |  |  |
|       |  |  |



| <u>NOTES</u> |  |
|--------------|--|
|              |  |
|              |  |
|              |  |
|              |  |
|              |  |
|              |  |
|              |  |
|              |  |
|              |  |
|              |  |