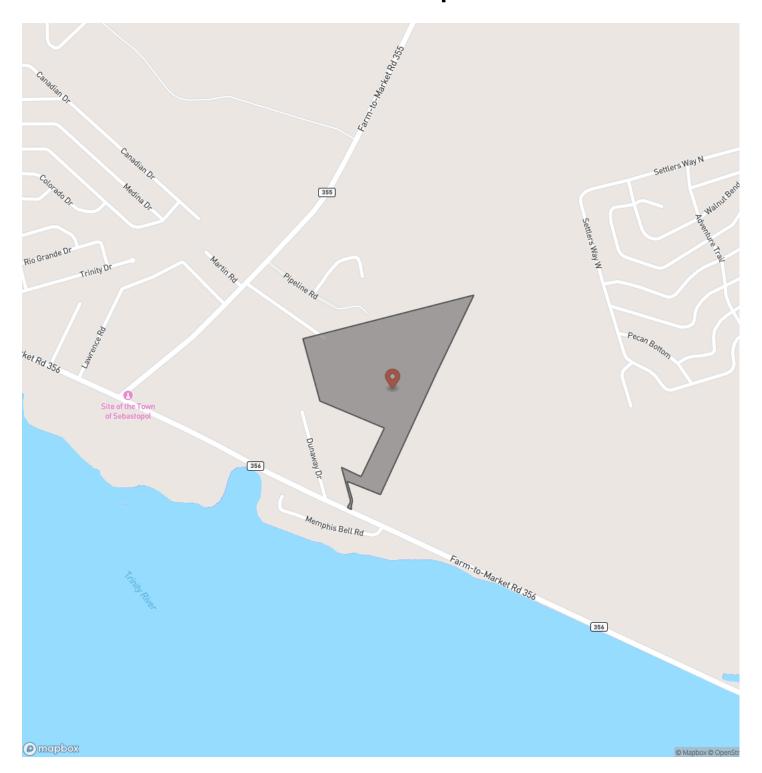

35 Acres | FM 356 8763 FM 356 Sebastopol, TX 75862

\$547,750 35± Acres Trinity County









## 35 Acres | FM 356 Sebastopol, TX / Trinity County

## **SUMMARY**

**Address** 

8763 FM 356

City, State Zip

Sebastopol, TX 75862

County

**Trinity County** 

Type

Undeveloped Land

Latitude / Longitude

30.9096134995 / -95.2412956108

Acreage

35

Price

\$547,750

## **Property Website**

https://homelandprop.com/property/35-acres-fm-356-trinity-texas/74066/





### **PROPERTY DESCRIPTION**

Nice wooded tract located close to Lake Livingston. Rocked road coming into property, trails for hiking/four-wheelers, pine and hardwood trees, wildlife, building sites. Suited for weekend getaway, retirement, hunting property. Must see to appreciate.



# **Locator Map**





## **Locator Map**





# **Satellite Map**





# LISTING REPRESENTATIVE For more information contact:



## Representative

Phil Letbetter

### Mobile

(936) 661-4729

### Office

(936) 295-2500

### Email

pletbetter@homelandprop.com

### Address

1600 Normal Park

## City / State / Zip

Huntsville, TX 77340

| NOTES |  |  |
|-------|--|--|
|       |  |  |
|       |  |  |
|       |  |  |
|       |  |  |
|       |  |  |
|       |  |  |
|       |  |  |
|       |  |  |
|       |  |  |
|       |  |  |
|       |  |  |
|       |  |  |
|       |  |  |
|       |  |  |
|       |  |  |
|       |  |  |



| <u>NOTES</u> |  |
|--------------|--|
|              |  |
|              |  |
|              |  |
|              |  |
|              |  |
|              |  |
|              |  |
|