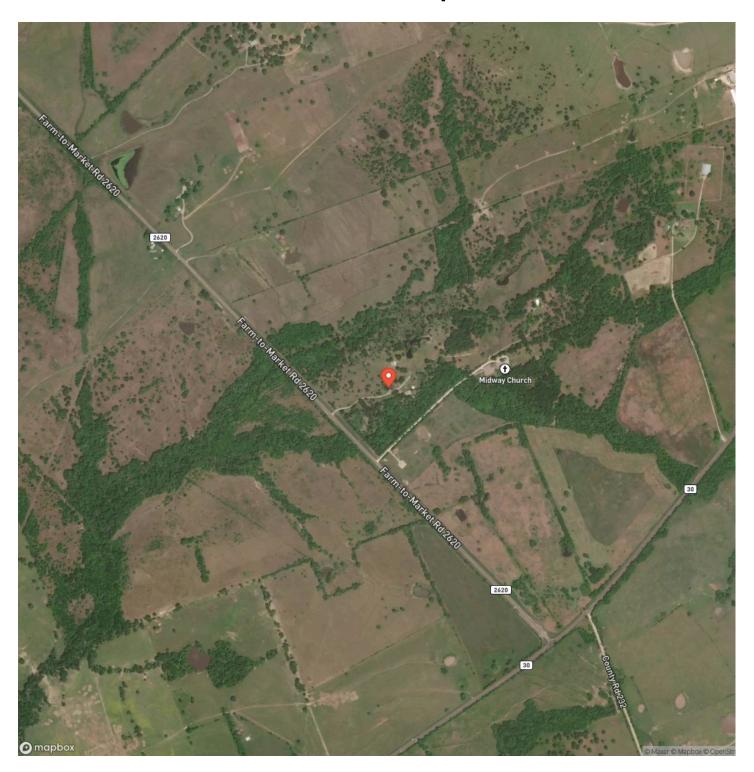

e main home boasts 3 bedrooms, 2.5 bathrooms with an office (optional fourth bedroom) and a separate guest suite upstairs. Upon exiting the 2.5 car garage, you can walk right out to a large red shop that is divided into a ventilated workshop, mechanic shop, and small apartment. Additional improvements include a two stall horse barn with a feed and tack room, a carport to park your tractor or buggy, and an 8x50 storage container. The property is a great mixture of trees, pasture and a large pond for fishing. Property is currently under Ag exemption. ANDERSON-SHIRO SCHOOL DISTRICT. 15 miles to Anderson, 20 miles to Huntsville, and 30 miles to College Station. Come and make this property your new home today!

















# **Locator Map**





## **Locator Map**





# **Satellite Map**





# LISTING REPRESENTATIVE For more information contact:



#### Representative

Whitley Fisher

#### Mobile

(830) 460-0839

#### Email

Whitley@CapitolRanch.com

#### **Address**

### City / State / Zip

Anderson, TX 77830

| NOTES |  |  |
|-------|--|--|
|       |  |  |
|       |  |  |
|       |  |  |
|       |  |  |
|       |  |  |
|       |  |  |
|       |  |  |
|       |  |  |
|       |  |  |
|       |  |  |
|       |  |  |
|       |  |  |
|       |  |  |
| -     |  |  |
|       |  |  |
|       |  |  |



| <u>IOTES</u> |   |
|--------------|---|
|              |   |
|              | _ |
|              |   |
|              |   |
|              |   |
|              |   |
|              |   |
|              |   |
|              | _ |
|              |   |
|              |   |
|