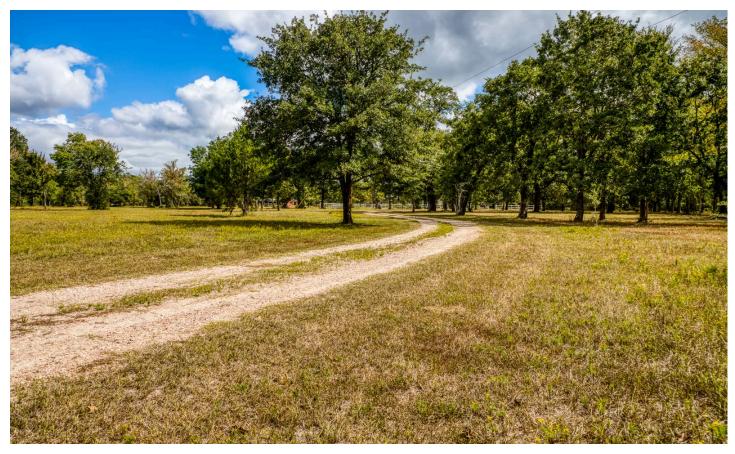

#### **PROPERTY DESCRIPTION**

Welcome to the Fletcher Farm. This property is just over 33 acres that has something for everyone. As you pull into the driveway, the custom home sits right in the middle of the property. The kitchen, dining, and living room make a great place for the entire family to come together. The main home boasts 3 bedrooms, 2.5 bathrooms with an office (optional fourth bedroom) and a separate guest suite upstairs. Upon exiting the 2.5 car garage, you can walk right out to a large red shop that is divided into a ventilated workshop, mechanic shop, and small apartment. Additional improvements include a two stall horse barn with a feed and tack room, a carport to park your tractor or buggy, and an 8x50 storage container. The property is a great mixture of trees, pasture and a large pond for fishing. Property is currently under Ag exemption. ANDERSON-SHIRO SCHOOL DISTRICT. 15 miles to Anderson, 20 miles to Huntsville, and 30 miles to College Station. Come and make this property your new home today!