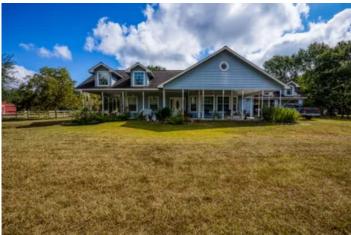

#### **PROPERTY DESCRIPTION**

Welcome to the Fletcher Farm. This property is just over 33 acres that has something for everyone. As you pull into the driveway, the custom home sits right in the middle of the property. The kitchen, dining, and living room make a great place for the entire family to come together. The main home boasts 3 bedrooms, 2.5 bathrooms with an office (optional fourth bedroom) and a separate guest suite upstairs. Upon exiting the 2.5 car garage, you can walk right out to a large red shop that is divided into a ventilated workshop, mechanic shop, and small apartment. Additional improvements include a two stall horse barn with a feed and tack room, a carport to park your tractor or buggy, and an 8x50 storage container. The property is a great mixture of trees, pasture and a large pond for fishing. Property is currently under Ag exemption. ANDERSON-SHIRO SCHOOL DISTRICT. 15 miles to Anderson, 20 miles to Huntsville, and 30 miles to College Station. Come and make this property your new home today!