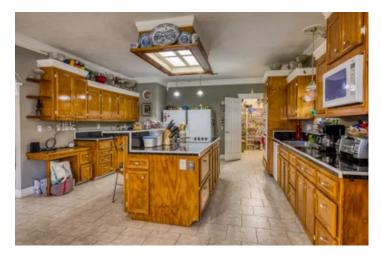

#### **PROPERTY DESCRIPTION**

Welcome to the Fletcher Farm. This property is just over 33 acres that has something for everyone. As you pull into the driveway, the custom home sits right in the middle of the property. The kitchen, dining, and living room make a great place for the entire family to come together. The main home boasts 3 bedrooms, 2.5 bathrooms with an office (optional fourth bedroom) and a separate guest suite upstairs. Upon exiting the 2.5 car garage, you can walk right out to a large red shop that is divided into a ventilated workshop, mechanic shop, and small apartment. Additional improvements include a two stall horse barn with a feed and tack room, a carport to park your tractor or buggy, and an 8x50 storage container. The property is a great mixture of trees, pasture and a large pond for fishing. Property is currently under Ag exemption. ANDERSON-SHIRO SCHOOL DISTRICT. 15 miles to Anderson, 20 miles to Huntsville, and 30 miles to College Station. Come and make this property your new home today!