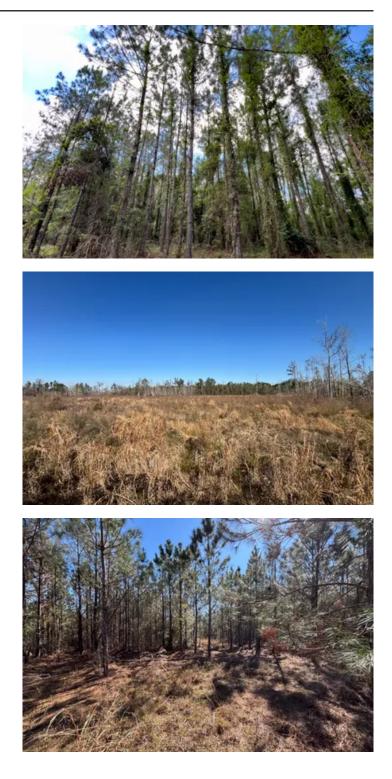

Farm Lot 3 is 211.62 acres MOL with a diverse mixture of young and old planted pine, and beautiful mature hardwoods. Direct access onto a county-maintained road with power makes home-site placement a breeze. The property backs up to Brushy Hammock, a natural buffer and wildlife paradise providing seclusion and natural beauty. Enjoy watching deer, turkey and more from the comfort of your back porch. The biggest of the lots available, Lot 3 provides excellent recreational opportunities with a well-established road and trail system throughout the property. Ride ATVs or horses, and strategically place your hunting blinds for successful hunts every year. Also, the mix of mature and growing pine timber creates immediate income potential, as well as future income down the road.