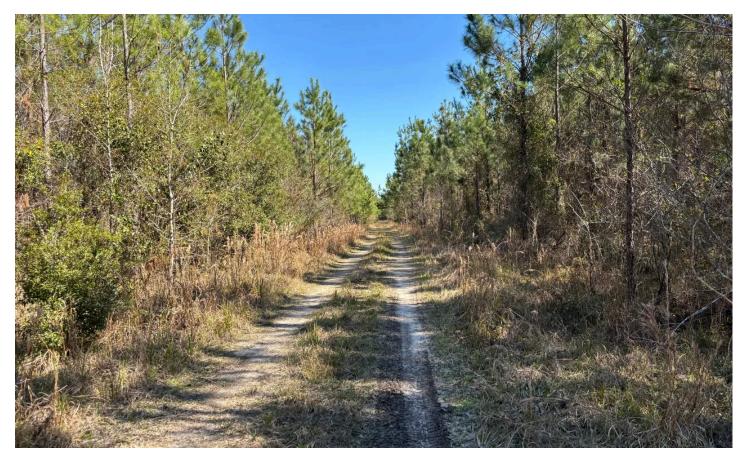

Farm Lot 3 is 211.62 acres MOL with a diverse mixture of young and old planted pine, and beautiful mature hardwoods. Direct access onto a county-maintained road with power makes home-site placement a breeze. The property backs up to Brushy Hammock, a natural buffer and wildlife paradise providing seclusion and natural beauty. Enjoy watching deer, turkey and more from the comfort of your back porch. The biggest of the lots available, Lot 3 provides excellent recreational opportunities with a well-established road and trail system throughout the property. Ride ATVs or horses, and strategically place your hunting blinds for successful hunts every year. Also, the mix of mature and growing pine timber creates immediate income potential, as well as future income down the road.