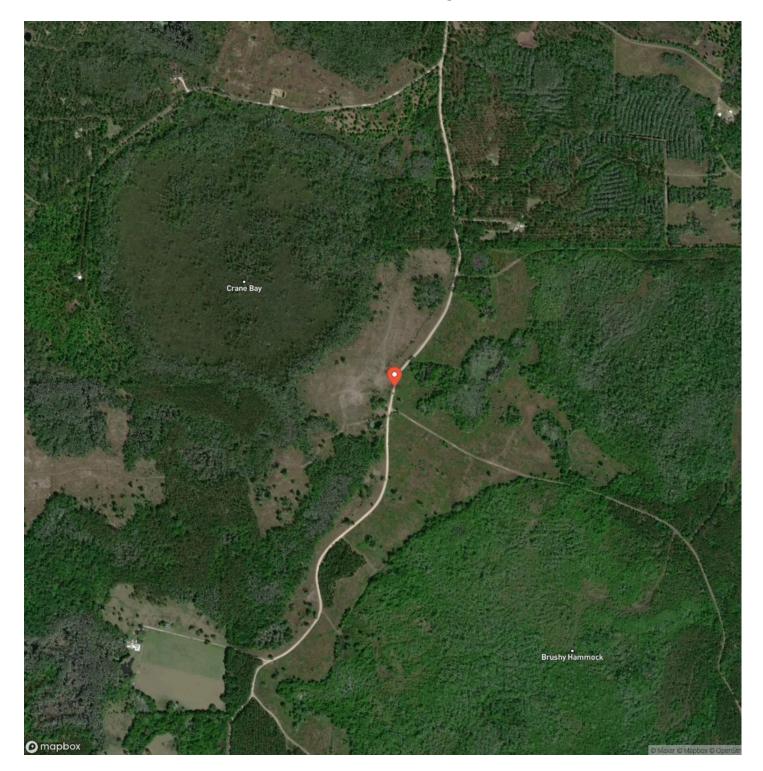

linds for successful hunts every year. Also, the mix of mature and growing pine timber creates immediate income potential, as well as future income down the road.

Brushy Hammock Farms is located in Lafayette County, FL, centrally located with easy access to the best Florida has to offer. Whether you're looking to make day trips to the Gulf of Mexico for world-class fishing and seafood, or want access to a rural lifestyle within a halfday's drive to major Florida cities like Tampa, Orlando, Gainesville, Jacksonville and Tallahassee, you can't go wrong with these properties. Give us a call today to discuss available lots and to schedule your tour!







## MORE INFO ONLINE:

# **Locator Map**





## **MORE INFO ONLINE:**

# **Locator Map**





### **MORE INFO ONLINE:**

# Satellite Map





# **MORE INFO ONLINE:**

### LISTING REPRESENTATIVE For more information contact:



# Representative

Gary Silvernell

**Mobile** (334) 355-2124

**Email** Gary@farmandforestbrokers.com

Address

**City / State / Zip** Centreville, AL 35042

# <u>NOTES</u>



# **MORE INFO ONLINE:**

|      | <br> |
|------|------|
|      |      |
|      |      |
|      |      |
| <br> |      |
|      |      |
|      |      |
|      |      |
|      |      |
|      |      |
|      |      |
|      |      |
|      |      |
|      |      |
|      |      |
|      |      |
|      |      |
|      |      |
|      |      |
|      |      |
|      |      |
|      |      |
|      |      |
|      |      |
|      |      |
|      |      |
|      |      |
|      |      |
|      |      |
|      |      |
| <br> |