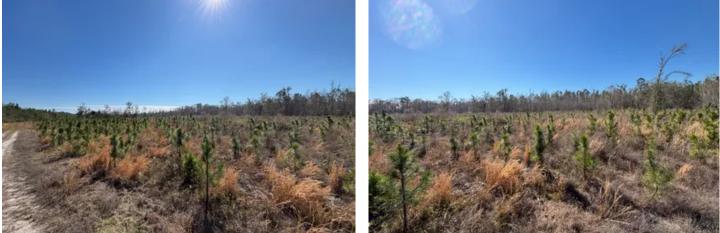

Farm Lot 3 is 211.62 acres MOL with a diverse mixture of young and old planted pine, and beautiful mature hardwoods. Direct access onto a county-maintained road with power makes home-site placement a breeze. The property backs up to Brushy Hammock, a natural buffer and wildlife paradise providing seclusion and natural beauty. Enjoy watching deer, turkey and more from the comfort of your back porch. The biggest of the lots available, Lot 3 provides excellent recreational opportunities with a well-established road and trail system throughout the property. Ride ATVs or horses, and strategically place your hunting blinds for successful hunts every year. Also, the mix of mature and growing pine timber creates immediate income potential, as well as future income down the road.