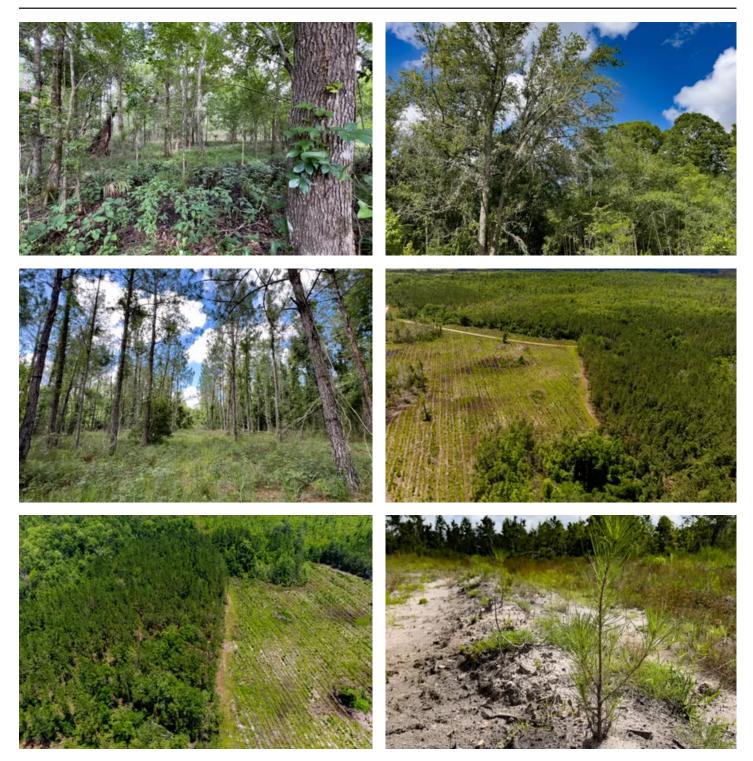

Farm Lot 3 is 211.62 acres MOL with a diverse mixture of young and old planted pine, and beautiful mature hardwoods. Direct access onto a county-maintained road with power makes home-site placement a breeze. The property backs up to Brushy Hammock, a natural buffer and wildlife paradise providing seclusion and natural beauty. Enjoy watching deer, turkey and more from the comfort of your back porch. The biggest of the lots available, Lot 3 provides excellent recreational opportunities with a well-established road and trail system throughout the property. Ride ATVs or horses, and strategically place your hunting blinds for successful hunts every year. Also, the mix of mature and growing pine timber creates immediate income potential, as well as future income down the road.