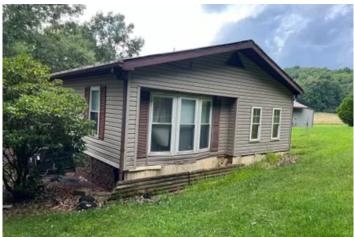

### **PROPERTY DESCRIPTION**

30 McCreight Road is in Washington Township, Indiana County, PA, with 268+/- acres. A property like this does not hit the market very often in Indiana County! This diverse property has extensive road frontage along McCreight and Cribbs Road, with access throughout the property. The wooded part of this ground is made up of a younger stand of hardwoods with some softwoods and apple trees. The open field and rolling terrain makes it a hunter's paradise with pinch points and cover for wildlife. The 3-bedroom, 2-bath 1,750-square-foot manufactured home, and 3-bay large garage (approximately 32' x 44') give you plenty of storage room. This property is being sold **AS** IS and is enrolled in the Clean and Green program, with all owned rights being conveyed to the new owner.

### Features of the House and Property Include:

- 268+/- total acres
- 1,750-sq-ft home
- 3-bedrooms, 2-baths
- 3-bay garage
- Pond
- Access throughout the property
- Enrolled in Clean and Green
- Road frontage
- Hardwood stands
- Open fields
- Good hunting ground
- Washington Township
- Approximately 10 minutes to Indiana and approximately 20 minutes to Kittanning, PA