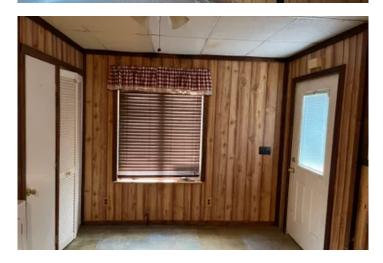

### **PROPERTY DESCRIPTION**

30 McCreight Road is in Washington Township, Indiana County, PA, with 268+/- acres. A property like this does not hit the market very often in Indiana County! This diverse property has extensive road frontage along McCreight and Cribbs Road, with access throughout the property. The wooded part of this ground is made up of a younger stand of hardwoods with some softwoods and apple trees. The open field and rolling terrain makes it a hunter's paradise with pinch points and cover for wildlife. The 3-bedroom, 2-bath 1,750-square-foot manufactured home, and 3-bay large garage (approximately 32' x 44') give you plenty of storage room. This property is being sold **AS** IS and is enrolled in the Clean and Green program, with all owned rights being conveyed to the new owner.

### Features of the House and Property Include:

- 268+/- total acres
- 1,750-sq-ft home
- 3-bedrooms, 2-baths
- 3-bay garage
- Pond
- Access throughout the property
- Enrolled in Clean and Green
- Road frontage
- Hardwood stands
- Open fields
- Good hunting ground
- Washington Township
- Approximately 10 minutes to Indiana and approximately 20 minutes to Kittanning, PA