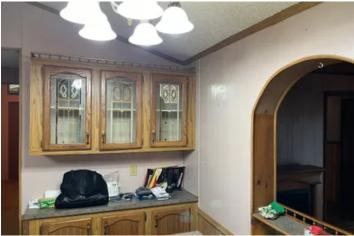

### **PROPERTY DESCRIPTION**

30 McCreight Road is in Washington Township, Indiana County, PA, with 268+/- acres. A property like this does not hit the market very often in Indiana County! This diverse property has extensive road frontage along McCreight and Cribbs Road, with access throughout the property. The wooded part of this ground is made up of a younger stand of hardwoods with some softwoods and apple trees. The open field and rolling terrain makes it a hunter's paradise with pinch points and cover for wildlife. The 3-bedroom, 2-bath 1,750-square-foot manufactured home, and 3-bay large garage (approximately 32' x 44') give you plenty of storage room. This property is being sold **AS** IS and is enrolled in the Clean and Green program, with all owned rights being conveyed to the new owner.

### Features of the House and Property Include:

- 268+/- total acres
- 1,750-sq-ft home
- 3-bedrooms, 2-baths
- 3-bay garage
- Pond
- Access throughout the property
- Enrolled in Clean and Green
- Road frontage
- Hardwood stands
- Open fields
- Good hunting ground
- Washington Township
- Approximately 10 minutes to Indiana and approximately 20 minutes to Kittanning, PA