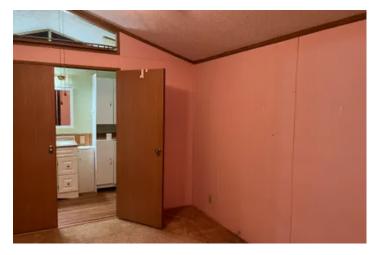

### **PROPERTY DESCRIPTION**

30 McCreight Road is in Washington Township, Indiana County, PA, with 268+/- acres. A property like this does not hit the market very often in Indiana County! This diverse property has extensive road frontage along McCreight and Cribbs Road, with access throughout the property. The wooded part of this ground is made up of a younger stand of hardwoods with some softwoods and apple trees. The open field and rolling terrain makes it a hunter's paradise with pinch points and cover for wildlife. The 3-bedroom, 2-bath 1,750-square-foot manufactured home, and 3-bay large garage (approximately 32' x 44') give you plenty of storage room. This property is being sold **AS** IS and is enrolled in the Clean and Green program, with all owned rights being conveyed to the new owner.

### Features of the House and Property Include:

- 268+/- total acres
- 1,750-sq-ft home
- 3-bedrooms, 2-baths
- 3-bay garage
- Pond
- Access throughout the property
- Enrolled in Clean and Green
- Road frontage
- Hardwood stands
- Open fields
- Good hunting ground
- Washington Township
- Approximately 10 minutes to Indiana and approximately 20 minutes to Kittanning, PA