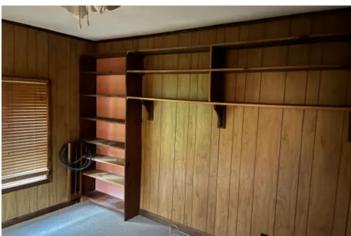

### **PROPERTY DESCRIPTION**

30 McCreight Road is in Washington Township, Indiana County, PA, with 268+/- acres. A property like this does not hit the market very often in Indiana County! This diverse property has extensive road frontage along McCreight and Cribbs Road, with access throughout the property. The wooded part of this ground is made up of a younger stand of hardwoods with some softwoods and apple trees. The open field and rolling terrain makes it a hunter's paradise with pinch points and cover for wildlife. The 3-bedroom, 2-bath 1,750-square-foot manufactured home, and 3-bay large garage (approximately 32' x 44') give you plenty of storage room. This property is being sold **AS** IS and is enrolled in the Clean and Green program, with all owned rights being conveyed to the new owner.

### Features of the House and Property Include:

- 268+/- total acres
- 1,750-sq-ft home
- 3-bedrooms, 2-baths
- 3-bay garage
- Pond
- Access throughout the property
- Enrolled in Clean and Green
- Road frontage
- Hardwood stands
- Open fields
- Good hunting ground
- Washington Township
- Approximately 10 minutes to Indiana and approximately 20 minutes to Kittanning, PA