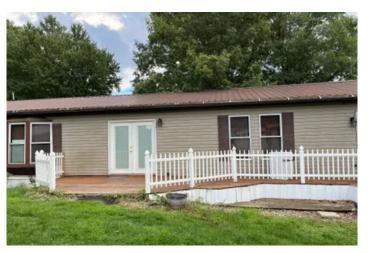

### **PROPERTY DESCRIPTION**

30 McCreight Road is in Washington Township, Indiana County, PA, with 268+/- acres. A property like this does not hit the market very often in Indiana County! This diverse property has extensive road frontage along McCreight and Cribbs Road, with access throughout the property. The wooded part of this ground is made up of a younger stand of hardwoods with some softwoods and apple trees. The open field and rolling terrain makes it a hunter's paradise with pinch points and cover for wildlife. The 3-bedroom, 2-bath 1,750-square-foot manufactured home, and 3-bay large garage (approximately 32' x 44') give you plenty of storage room. This property is being sold **AS** IS and is enrolled in the Clean and Green program, with all owned rights being conveyed to the new owner.

### Features of the House and Property Include:

- 268+/- total acres
- 1,750-sq-ft home
- 3-bedrooms, 2-baths
- 3-bay garage
- Pond
- Access throughout the property
- Enrolled in Clean and Green
- Road frontage
- Hardwood stands
- Open fields
- Good hunting ground
- Washington Township
- Approximately 10 minutes to Indiana and approximately 20 minutes to Kittanning, PA