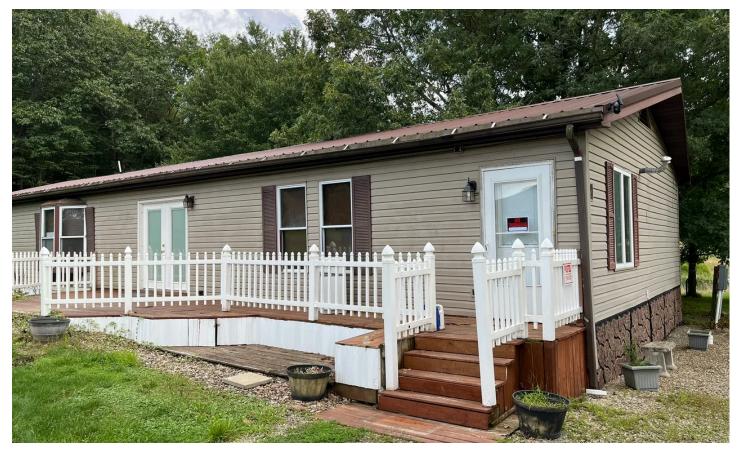

### **PROPERTY DESCRIPTION**

30 McCreight Road is in Washington Township, Indiana County, PA, with 268+/- acres. A property like this does not hit the market very often in Indiana County! This diverse property has extensive road frontage along McCreight and Cribbs Road, with access throughout the property. The wooded part of this ground is made up of a younger stand of hardwoods with some softwoods and apple trees. The open field and rolling terrain makes it a hunter's paradise with pinch points and cover for wildlife. The 3-bedroom, 2-bath 1,750-square-foot manufactured home, and 3-bay large garage (approximately 32' x 44') give you plenty of storage room. This property is being sold **AS** IS and is enrolled in the Clean and Green program, with all owned rights being conveyed to the new owner.

### Features of the House and Property Include:

- 268+/- total acres
- 1,750-sq-ft home
- 3-bedrooms, 2-baths
- 3-bay garage
- Pond
- Access throughout the property
- Enrolled in Clean and Green
- Road frontage
- Hardwood stands
- Open fields
- Good hunting ground
- Washington Township
- Approximately 10 minutes to Indiana and approximately 20 minutes to Kittanning, PA