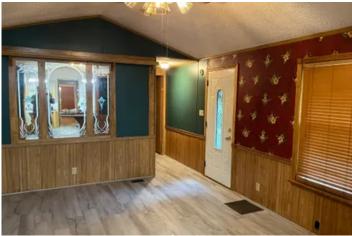

### **PROPERTY DESCRIPTION**

30 McCreight Road is in Washington Township, Indiana County, PA, with 268+/- acres. A property like this does not hit the market very often in Indiana County! This diverse property has extensive road frontage along McCreight and Cribbs Road, with access throughout the property. The wooded part of this ground is made up of a younger stand of hardwoods with some softwoods and apple trees. The open field and rolling terrain makes it a hunter's paradise with pinch points and cover for wildlife. The 3-bedroom, 2-bath 1,750-square-foot manufactured home, and 3-bay large garage (approximately 32' x 44') give you plenty of storage room. This property is being sold **AS** IS and is enrolled in the Clean and Green program, with all owned rights being conveyed to the new owner.

### Features of the House and Property Include:

- 268+/- total acres
- 1,750-sq-ft home
- 3-bedrooms, 2-baths
- 3-bay garage
- Pond
- Access throughout the property
- Enrolled in Clean and Green
- Road frontage
- Hardwood stands
- Open fields
- Good hunting ground
- Washington Township
- Approximately 10 minutes to Indiana and approximately 20 minutes to Kittanning, PA