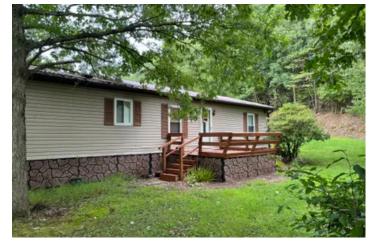

### **PROPERTY DESCRIPTION**

30 McCreight Road is in Washington Township, Indiana County, PA, with 268+/- acres. A property like this does not hit the market very often in Indiana County! This diverse property has extensive road frontage along McCreight and Cribbs Road, with access throughout the property. The wooded part of this ground is made up of a younger stand of hardwoods with some softwoods and apple trees. The open field and rolling terrain makes it a hunter's paradise with pinch points and cover for wildlife. The 3-bedroom, 2-bath 1,750-square-foot manufactured home, and 3-bay large garage (approximately 32' x 44') give you plenty of storage room. This property is being sold **AS** IS and is enrolled in the Clean and Green program, with all owned rights being conveyed to the new owner.

### Features of the House and Property Include:

- 268+/- total acres
- 1,750-sq-ft home
- 3-bedrooms, 2-baths
- 3-bay garage
- Pond
- Access throughout the property
- Enrolled in Clean and Green
- Road frontage
- Hardwood stands
- Open fields
- Good hunting ground
- Washington Township
- Approximately 10 minutes to Indiana and approximately 20 minutes to Kittanning, PA