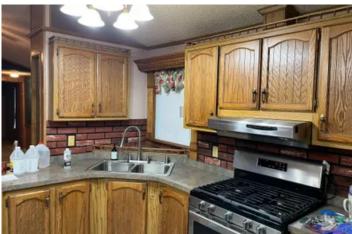

### **PROPERTY DESCRIPTION**

30 McCreight Road is in Washington Township, Indiana County, PA, with 268+/- acres. A property like this does not hit the market very often in Indiana County! This diverse property has extensive road frontage along McCreight and Cribbs Road, with access throughout the property. The wooded part of this ground is made up of a younger stand of hardwoods with some softwoods and apple trees. The open field and rolling terrain makes it a hunter's paradise with pinch points and cover for wildlife. The 3-bedroom, 2-bath 1,750-square-foot manufactured home, and 3-bay large garage (approximately 32' x 44') give you plenty of storage room. This property is being sold **AS** IS and is enrolled in the Clean and Green program, with all owned rights being conveyed to the new owner.

### Features of the House and Property Include:

- 268+/- total acres
- 1,750-sq-ft home
- 3-bedrooms, 2-baths
- 3-bay garage
- Pond
- Access throughout the property
- Enrolled in Clean and Green
- Road frontage
- Hardwood stands
- Open fields
- Good hunting ground
- Washington Township
- Approximately 10 minutes to Indiana and approximately 20 minutes to Kittanning, PA