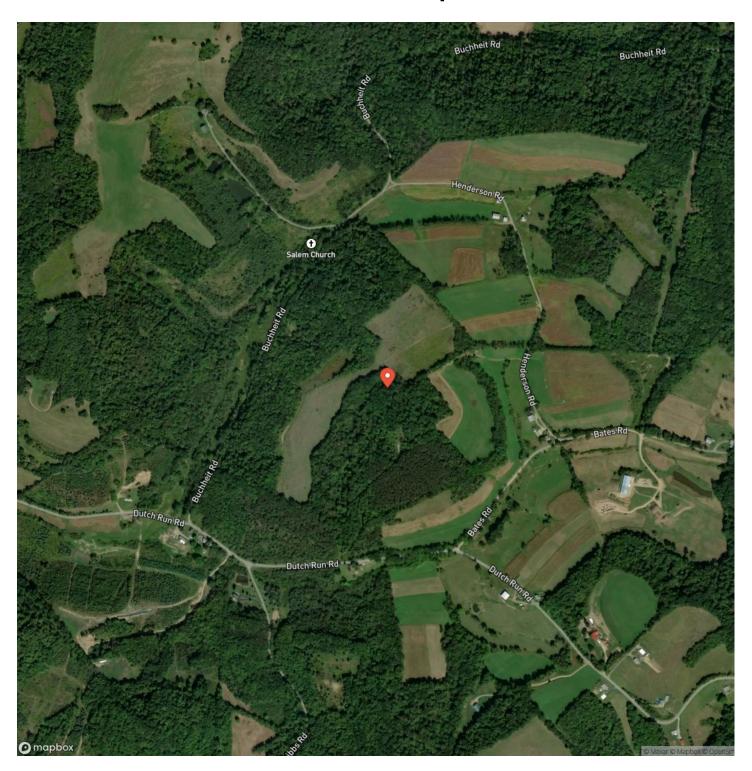

ldlife. The 3-bedroom, 2-bath 1,750-square-foot manufactured home, and 3-bay large garage (approximately 32' x 44') give you plenty of storage room. This property is being sold **AS** IS and is enrolled in the Clean and Green program, with all owned rights being conveyed to the new owner.

### Features of the House and Property Include:

- 268+/- total acres
- 1,750-sq-ft home
- 3-bedrooms, 2-baths
- 3-bay garage
- Pond
- Access throughout the property
- Enrolled in Clean and Green
- Road frontage
- Hardwood stands
- Open fields
- Good hunting ground
- Washington Township
- Approximately 10 minutes to Indiana and approximately 20 minutes to Kittanning, PA



## 30 McCreight Road Indiana, PA / Indiana County













## **Locator Map**





## **Locator Map**





## **Satellite Map**





## 30 McCreight Road Indiana, PA / Indiana County

# LISTING REPRESENTATIVE For more information contact:



## Representative

Daniel McCracken

### Mobile

(724) 541-4105

#### Office

(724) 678-1232

#### Email

dmccracken@mossyoakproperties.com

### Address

511 Skyline Drive

## City / State / Zip

Belle Vernon, PA 15012

| NOTES |  |   |
|-------|--|---|
|       |  |   |
|       |  | _ |
|       |  |   |
|       |  |   |
|       |  |   |
|       |  |   |
|       |  |   |
|       |  |   |
|       |  |   |
|       |  |   |
|       |  |   |
|       |  |   |
|       |  |   |
|       |  |   |
|       |  |   |
|       |  |   |



| <u>NOTES</u> |  |
|--------------|--|
|              |  |
|              |  |
|              |  |
|              |  |
|              |  |
|              |