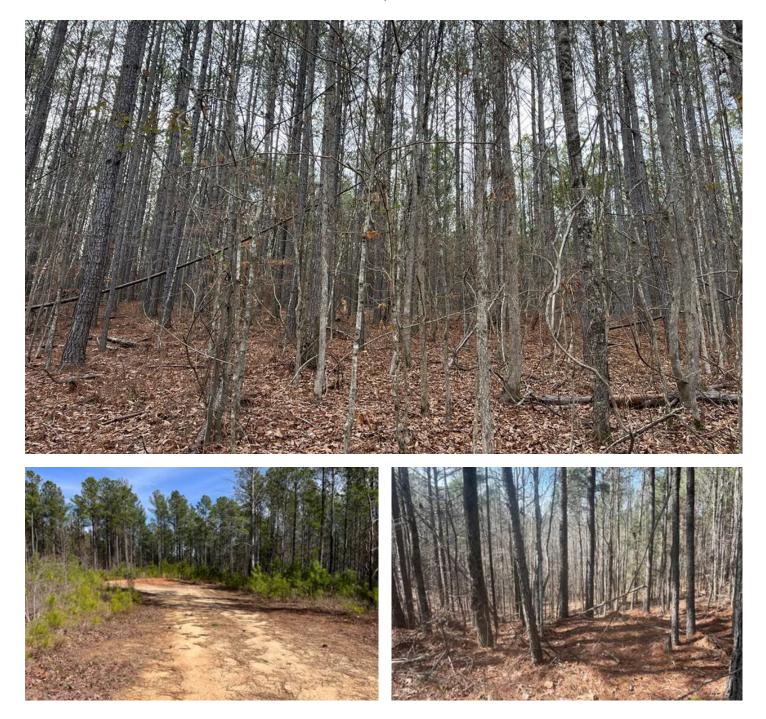

#### PROPERTY DESCRIPTION

**Crisstown Tract #2 is 170+/- acres of land for sale near Brookwood in Tuscaloosa County, Alabama.** This property is a completely wooded tract and has great potential for a homeplace or also hunting and recreational opportunities, close to Birmingham and Tuscaloosa. The property has been managed for pine timber production and is also currently being leased for hunting. The land is accessed from paved frontage along George Newell Road. All of the hunting stands on the property belong to the lessees, and will not convey with the sale. Power and water are not on the property but are located nearby.