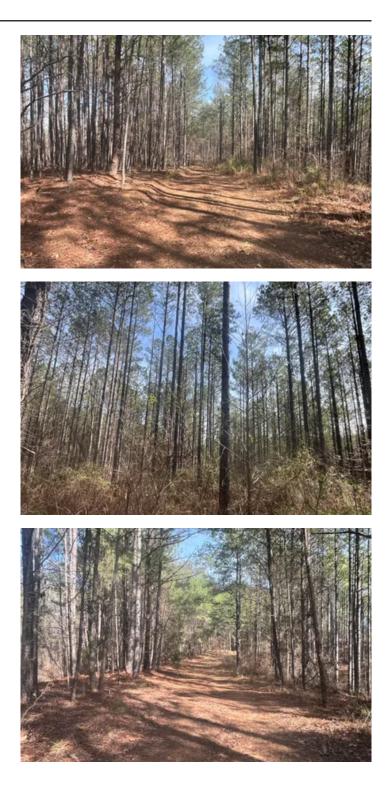

#### PROPERTY DESCRIPTION

**Crisstown Tract #2 is 170+/- acres of land for sale near Brookwood in Tuscaloosa County, Alabama.** This property is a completely wooded tract and has great potential for a homeplace or also hunting and recreational opportunities, close to Birmingham and Tuscaloosa. The property has been managed for pine timber production and is also currently being leased for hunting. The land is accessed from paved frontage along George Newell Road. All of the hunting stands on the property belong to the lessees, and will not convey with the sale. Power and water are not on the property but are located nearby.