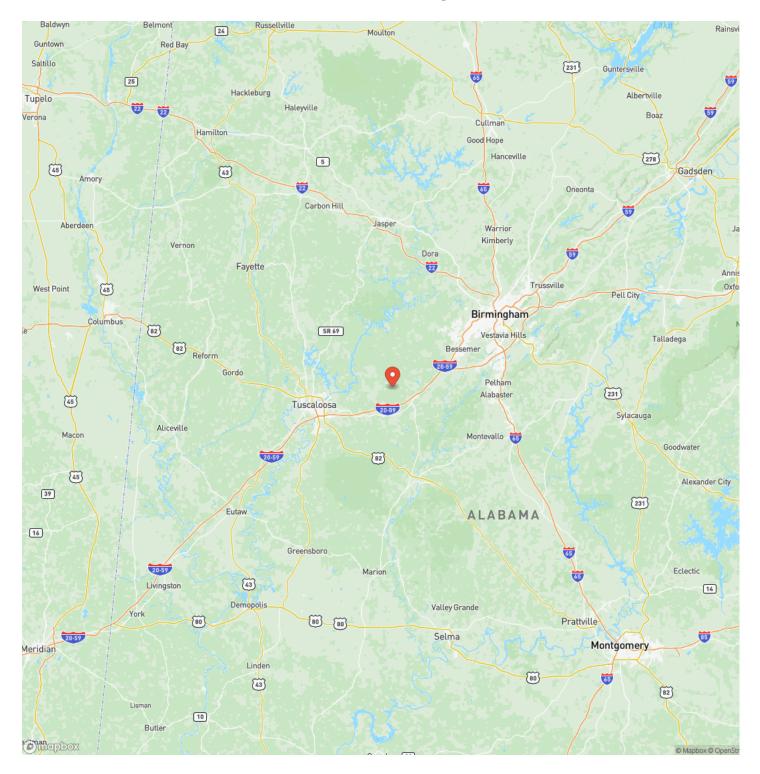

# Satellite Map

# **MORE INFO ONLINE:**

#### PROPERTY DESCRIPTION

**Crisstown Tract #2 is 170+/- acres of land for sale near Brookwood in Tuscaloosa County, Alabama.** This property is a completely wooded tract and has great potential for a homeplace or also hunting and recreational opportunities, close to Birmingham and Tuscaloosa. The property has been managed for pine timber production and is also currently being leased for hunting. The land is accessed from paved frontage along George Newell Road. All of the hunting stands on the property belong to the lessees, and will not convey with the sale. Power and water are not on the property but are located nearby.