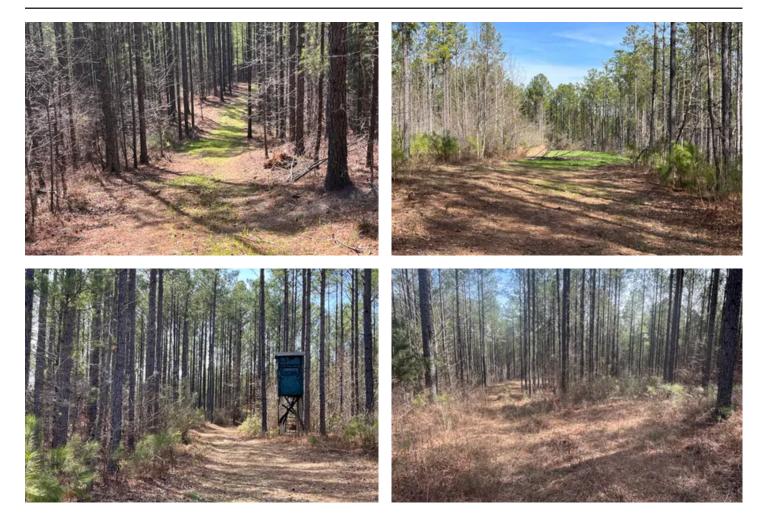

#### PROPERTY DESCRIPTION

**Crisstown Tract #2 is 170+/- acres of land for sale near Brookwood in Tuscaloosa County, Alabama.** This property is a completely wooded tract and has great potential for a homeplace or also hunting and recreational opportunities, close to Birmingham and Tuscaloosa. The property has been managed for pine timber production and is also currently being leased for hunting. The land is accessed from paved frontage along George Newell Road. All of the hunting stands on the property belong to the lessees, and will not convey with the sale. Power and water are not on the property but are located nearby.