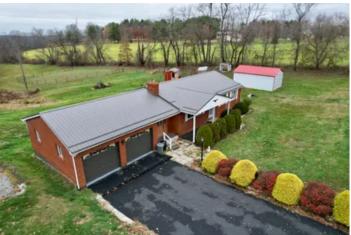

### PROPERTY DESCRIPTION

Beautiful brick ranch on 7.4 +/- acres in Mt. Pleasant, Fayette County, PA. This is the perfect location for taking advantage of the quiet country lifestyle afforded by more than 7+ acres, yet it is a short drive from Connellsville, Uniontown, or the PA turnpike. The home is highlighted by beautiful engineered flooring, a walkout basement, large closets and a newly fenced small pasture to start your farmette.

### Features of the Home Include:

- Main floor includes 3 bedrooms, 1 full bath, living area, dining area and kitchen
- Basement includes half bath, wood-burning stove, laundry services and walkout basement
- Electric recently upgraded from 100amp to 200 amp service
- City water and septic
- Electric or wood-burning furnace
- 2-car garage and metal roof
- Connellsville Area School District
- Very secluded and private
- Topography is rolling
- Located on quiet Rose Road
- Minutes from Route 119, Mt. Pleasant, Connellsville, and Uniontown
- Pole building for vehicles, mowers, equipment, etc. with newly run electric and outlets
- Newly woven wire fence with top hot wire
- New hot wired gates
- Small barn with concrete floor and electric
- Outdoor outlet for generator hookup