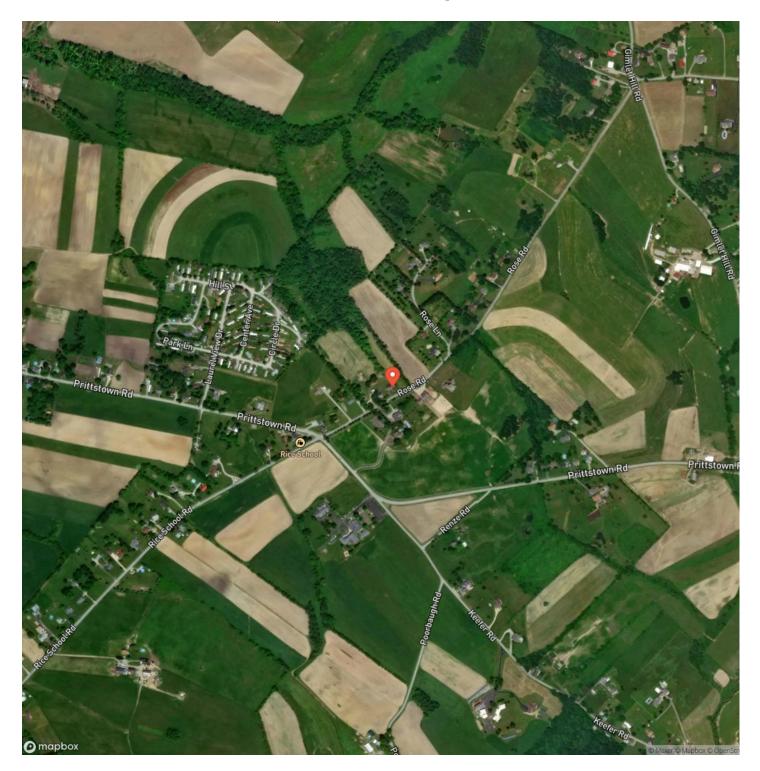

upgraded from 100amp to 200 amp service
- City water and septic
- Electric or wood-burning furnace
- 2-car garage and metal roof
- Connellsville Area School District
- Very secluded and private
- Topography is rolling
- Located on quiet Rose Road
- Minutes from Route 119, Mt. Pleasant, Connellsville, and Uniontown
- Pole building for vehicles, mowers, equipment, etc. with newly run electric and outlets
- Newly woven wire fence with top hot wire
- New hot wired gates
- Small barn with concrete floor and electric
- Outdoor outlet for generator hookup



### **MORE INFO ONLINE:**

# Rose Rd., Fayette County - 7+ acres Mount Pleasant, PA / Fayette County





# MORE INFO ONLINE:

# **Locator Map**





# **MORE INFO ONLINE:**

# **Locator Map**





## **MORE INFO ONLINE:**

# Satellite Map





# **MORE INFO ONLINE:**

### LISTING REPRESENTATIVE For more information contact:



### <u>NOTES</u>

Representative

Benjamin Beck

**Mobile** (724) 747-5979

**Office** (724) 747-5979

Email bbeck@mossyoakproperties.com

**Address** 511 Skyline Dr.

**City / State / Zip** Belle Vernon, PA 15012



# **MORE INFO ONLINE:**

| <br> | <br> |
|------|------|
|      | <br> |
|      |      |
|      |      |
|      |      |
|      |      |
|      |      |
|      |      |
|      |      |
|      |      |
|      |      |
|      |      |
|      |      |
|      |      |
|      |      |
|      |      |



# MORE INFO ONLINE:

### **DISCLAIMERS**

Information in this brochure is provided solely for information purposes and does not constitute an offer to sell or advertise real estate outside the s