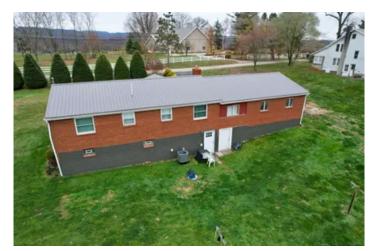

### PROPERTY DESCRIPTION

Beautiful brick ranch on 7.4 +/- acres in Mt. Pleasant, Fayette County, PA. This is the perfect location for taking advantage of the quiet country lifestyle afforded by more than 7+ acres, yet it is a short drive from Connellsville, Uniontown, or the PA turnpike. The home is highlighted by beautiful engineered flooring, a walkout basement, large closets and a newly fenced small pasture to start your farmette.

### Features of the Home Include:

- Main floor includes 3 bedrooms, 1 full bath, living area, dining area and kitchen
- Basement includes half bath, wood-burning stove, laundry services and walkout basement
- Electric recently upgraded from 100amp to 200 amp service
- City water and septic
- Electric or wood-burning furnace
- 2-car garage and metal roof
- Connellsville Area School District
- Very secluded and private
- Topography is rolling
- Located on quiet Rose Road
- Minutes from Route 119, Mt. Pleasant, Connellsville, and Uniontown
- Pole building for vehicles, mowers, equipment, etc. with newly run electric and outlets
- Newly woven wire fence with top hot wire
- New hot wired gates
- Small barn with concrete floor and electric
- Outdoor outlet for generator hookup