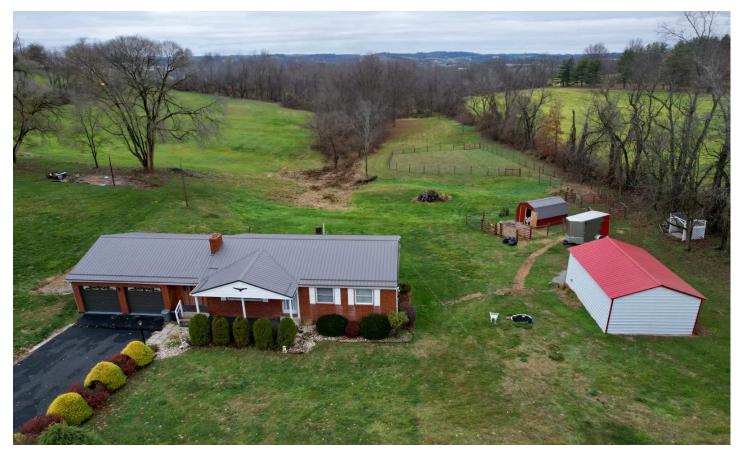

Rose Rd., Fayette County - 7+ acres 131 Rose Rd. Mount Pleasant, PA 15666

**\$349,900** 7.400± Acres Fayette County

**MORE INFO ONLINE:** 

### PROPERTY DESCRIPTION

Beautiful brick ranch on 7.4 +/- acres in Mt. Pleasant, Fayette County, PA. This is the perfect location for taking advantage of the quiet country lifestyle afforded by more than 7+ acres, yet it is a short drive from Connellsville, Uniontown, or the PA turnpike. The home is highlighted by beautiful engineered flooring, a walkout basement, large closets and a newly fenced small pasture to start your farmette.

### Features of the Home Include:

- Main floor includes 3 bedrooms, 1 full bath, living area, dining area and kitchen
- Basement includes half bath, wood-burning stove, laundry services and walkout basement
- Electric recently upgraded from 100amp to 200 amp service
- City water and septic
- Electric or wood-burning furnace
- 2-car garage and metal roof
- Connellsville Area School District
- Very secluded and private
- Topography is rolling
- Located on quiet Rose Road
- Minutes from Route 119, Mt. Pleasant, Connellsville, and Uniontown
- Pole building for vehicles, mowers, equipment, etc. with newly run electric and outlets
- Newly woven wire fence with top hot wire
- New hot wired gates
- Small barn with concrete floor and electric
- Outdoor outlet for generator hookup