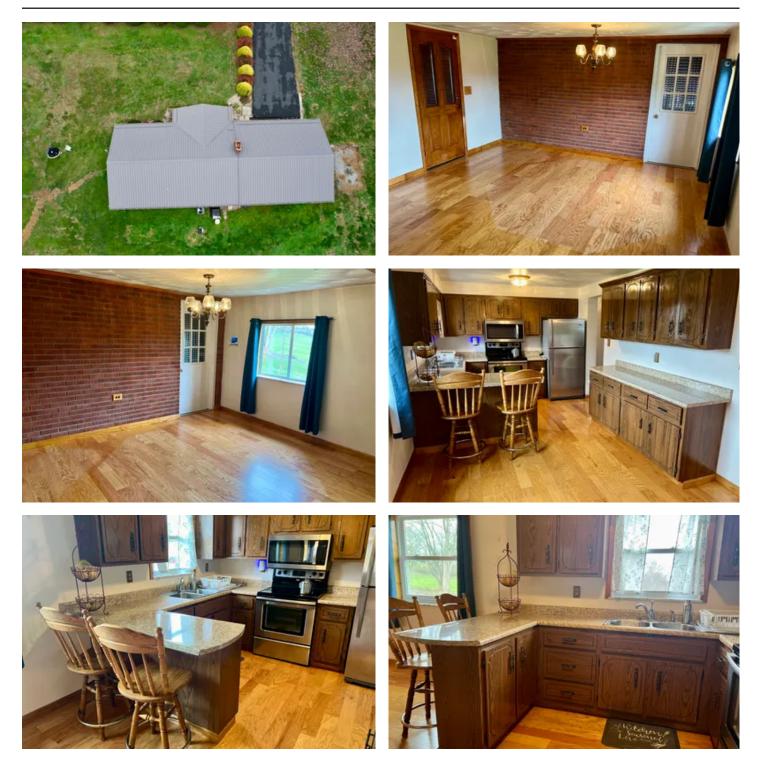

**Dwelling Square Feet** 1299

**Bedrooms / Bathrooms** 3 / 1.5

**Acreage** 7.400

**Price** \$349,900

### PROPERTY DESCRIPTION

Beautiful brick ranch on 7.4 +/- acres in Mt. Pleasant, Fayette County, PA. This is the perfect location for taking advantage of the quiet country lifestyle afforded by more than 7+ acres, yet it is a short drive from Connellsville, Uniontown, or the PA turnpike. The home is highlighted by beautiful engineered flooring, a walkout basement, large closets and a newly fenced small pasture to start your farmette.

### Features of the Home Include:

- Main floor includes 3 bedrooms, 1 full bath, living area, dining area and kitchen
- Basement includes half bath, wood-burning stove, laundry services and walkout basement
- Electric recently upgraded from 100amp to 200 amp service
- City water and septic
- Electric or wood-burning furnace
- 2-car garage and metal roof
- Connellsville Area School District
- Very secluded and private
- Topography is rolling
- Located on quiet Rose Road
- Minutes from Route 119, Mt. Pleasant, Connellsville, and Uniontown
- Pole building for vehicles, mowers, equipment, etc. with newly run electric and outlets
- Newly woven wire fence with top hot wire
- New hot wired gates
- Small barn with concrete floor and electric
- Outdoor outlet for generator hookup