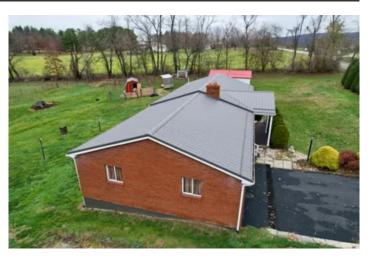

### PROPERTY DESCRIPTION

Beautiful brick ranch on 7.4 +/- acres in Mt. Pleasant, Fayette County, PA. This is the perfect location for taking advantage of the quiet country lifestyle afforded by more than 7+ acres, yet it is a short drive from Connellsville, Uniontown, or the PA turnpike. The home is highlighted by beautiful engineered flooring, a walkout basement, large closets and a newly fenced small pasture to start your farmette.

### Features of the Home Include:

- Main floor includes 3 bedrooms, 1 full bath, living area, dining area and kitchen
- Basement includes half bath, wood-burning stove, laundry services and walkout basement
- Electric recently upgraded from 100amp to 200 amp service
- City water and septic
- Electric or wood-burning furnace
- 2-car garage and metal roof
- Connellsville Area School District
- Very secluded and private
- Topography is rolling
- Located on quiet Rose Road
- Minutes from Route 119, Mt. Pleasant, Connellsville, and Uniontown
- Pole building for vehicles, mowers, equipment, etc. with newly run electric and outlets
- Newly woven wire fence with top hot wire
- New hot wired gates
- Small barn with concrete floor and electric
- Outdoor outlet for generator hookup