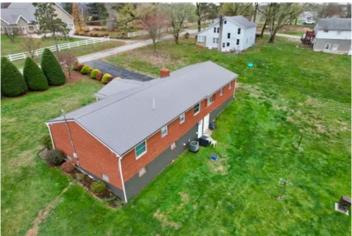

### PROPERTY DESCRIPTION

Beautiful brick ranch on 7.4 +/- acres in Mt. Pleasant, Fayette County, PA. This is the perfect location for taking advantage of the quiet country lifestyle afforded by more than 7+ acres, yet it is a short drive from Connellsville, Uniontown, or the PA turnpike. The home is highlighted by beautiful engineered flooring, a walkout basement, large closets and a newly fenced small pasture to start your farmette.

### Features of the Home Include:

- Main floor includes 3 bedrooms, 1 full bath, living area, dining area and kitchen
- Basement includes half bath, wood-burning stove, laundry services and walkout basement
- Electric recently upgraded from 100amp to 200 amp service
- City water and septic
- Electric or wood-burning furnace
- 2-car garage and metal roof
- Connellsville Area School District
- Very secluded and private
- Topography is rolling
- Located on quiet Rose Road
- Minutes from Route 119, Mt. Pleasant, Connellsville, and Uniontown
- Pole building for vehicles, mowers, equipment, etc. with newly run electric and outlets
- Newly woven wire fence with top hot wire
- New hot wired gates
- Small barn with concrete floor and electric
- Outdoor outlet for generator hookup