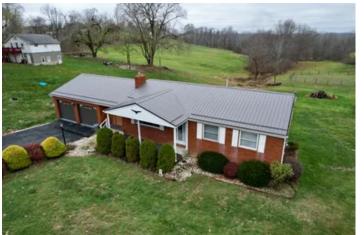

### PROPERTY DESCRIPTION

Beautiful brick ranch on 7.4 +/- acres in Mt. Pleasant, Fayette County, PA. This is the perfect location for taking advantage of the quiet country lifestyle afforded by more than 7+ acres, yet it is a short drive from Connellsville, Uniontown, or the PA turnpike. The home is highlighted by beautiful engineered flooring, a walkout basement, large closets and a newly fenced small pasture to start your farmette.

### Features of the Home Include:

- Main floor includes 3 bedrooms, 1 full bath, living area, dining area and kitchen
- Basement includes half bath, wood-burning stove, laundry services and walkout basement
- Electric recently upgraded from 100amp to 200 amp service
- City water and septic
- Electric or wood-burning furnace
- 2-car garage and metal roof
- Connellsville Area School District
- Very secluded and private
- Topography is rolling
- Located on quiet Rose Road
- Minutes from Route 119, Mt. Pleasant, Connellsville, and Uniontown
- Pole building for vehicles, mowers, equipment, etc. with newly run electric and outlets
- Newly woven wire fence with top hot wire
- New hot wired gates
- Small barn with concrete floor and electric
- Outdoor outlet for generator hookup