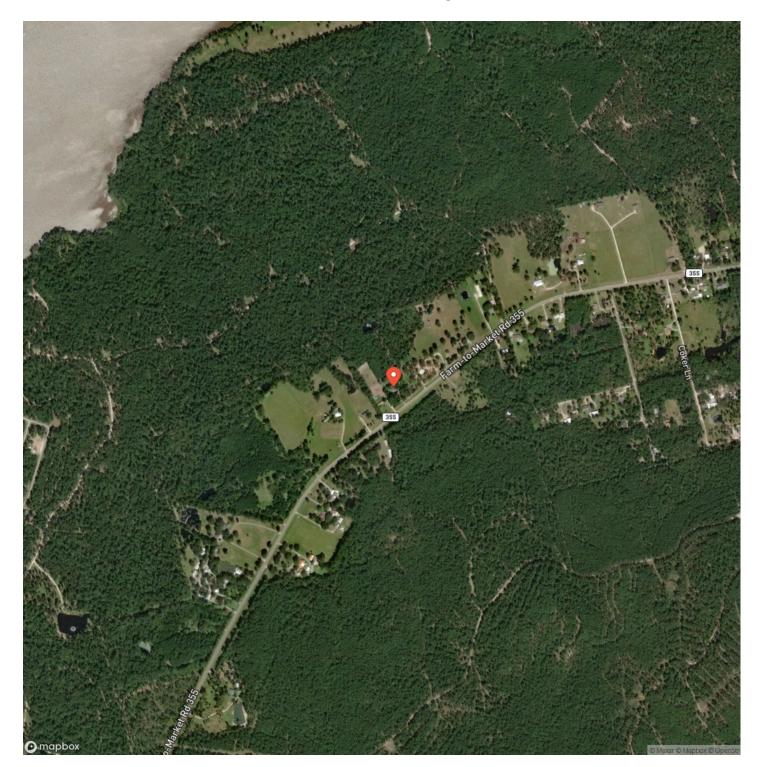

a spacious living room with access to bedrooms and the kitchen. Bedrooms are roomy and share a custom bathroom with unique tiling details throughout. The U-shaped kitchen provides ample space for cooking and entertaining with barstools on both the living room and family/dining room sides. The family/dining room opens to the back porch with views of 6 wooded acres with large pines and hardwoods. Enjoy a short walk through the woods to the stocked pond at the back of the property. This is the perfect property for full time residence or weekend getaway near the lake where privacy and quite abound!

## **MORE INFO ONLINE:**

## 12630 FM 355 | Trinity, Texas Trinity, TX / Trinity County



MORE INFO ONLINE:

# **Locator Map**





## **Locator Map**

## **MORE INFO ONLINE:**

# Satellite Map



### LISTING REPRESENTATIVE For more information contact:



**Representative** Andy Flack

**Mobile** (936) 295-2500

**Email** andy@homelandprop.com

Address

**City / State / Zip** Huntsville, TX 77340

## <u>NOTES</u>

## **MORE INFO ONLINE:**

|--|

| <br> |  |
|------|--|
|      |  |
|      |  |
|      |  |
|      |  |
|      |  |
|      |  |
|      |  |
|      |  |
|      |  |
|      |  |
|      |  |
|      |  |
|      |  |
|      |  |
|      |  |
|      |  |
|      |  |
|      |  |
|      |  |
|      |  |
|      |  |
|      |  |
|      |  |
|      |  |
|      |  |
|      |  |
|      |  |
|      |  |
|      |  |
|      |  |
|      |  |
|      |  |
|      |  |
|      |  |
|      |  |

## MORE INFO ONLINE:

### **DISCLAIMERS**

Information in this brochure is provided solely for info