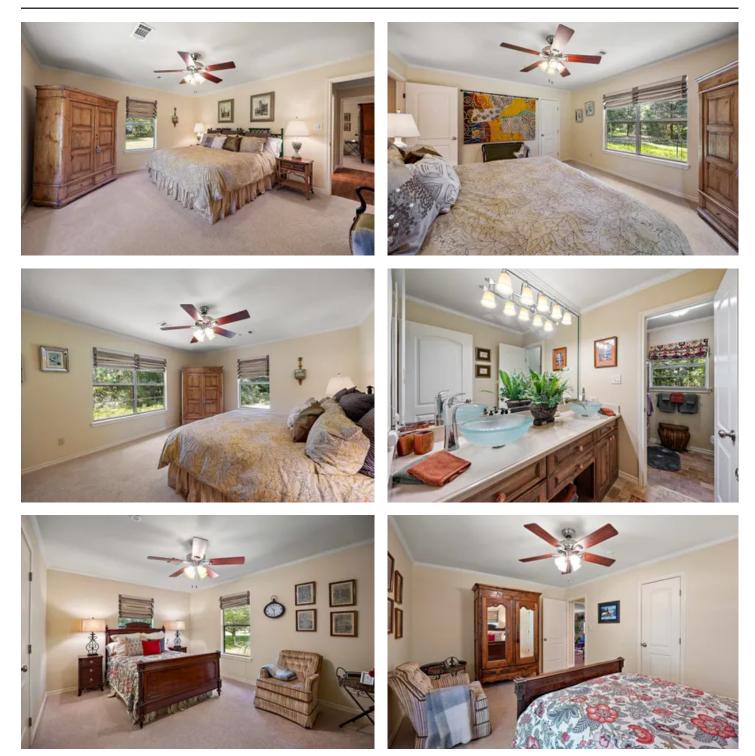

## PROPERTY DESCRIPTION

Unique and fully renovated 2 bedroom, 1 bathroom cottage. As you enter, the home features a spacious living room with access to bedrooms and the kitchen. Bedrooms are roomy and share a custom bathroom with unique tiling details throughout. The U-shaped kitchen provides ample space for cooking and entertaining with barstools on both the living room and family/dining room sides. The family/dining room opens to the back porch with views of 6 wooded acres with large pines and hardwoods. Enjoy a short walk through the woods to the stocked pond at the back of the property. This is the perfect property for full time residence or weekend getaway near the lake where privacy and quite abound!