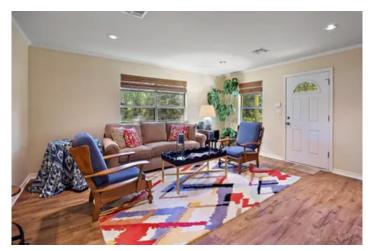

## PROPERTY DESCRIPTION

Unique and fully renovated 2 bedroom, 1 bathroom cottage. As you enter, the home features a spacious living room with access to bedrooms and the kitchen. Bedrooms are roomy and share a custom bathroom with unique tiling details throughout. The U-shaped kitchen provides ample space for cooking and entertaining with barstools on both the living room and family/dining room sides. The family/dining room opens to the back porch with views of 6 wooded acres with large pines and hardwoods. Enjoy a short walk through the woods to the stocked pond at the back of the property. This is the perfect property for full time residence or weekend getaway near the lake where privacy and quite abound!