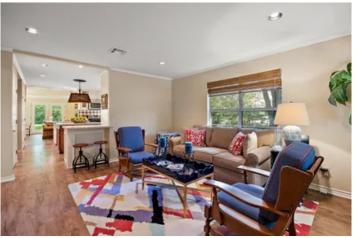

## PROPERTY DESCRIPTION

Unique and fully renovated 2 bedroom, 1 bathroom cottage. As you enter, the home features a spacious living room with access to bedrooms and the kitchen. Bedrooms are roomy and share a custom bathroom with unique tiling details throughout. The U-shaped kitchen provides ample space for cooking and entertaining with barstools on both the living room and family/dining room sides. The family/dining room opens to the back porch with views of 6 wooded acres with large pines and hardwoods. Enjoy a short walk through the woods to the stocked pond at the back of the property. This is the perfect property for full time residence or weekend getaway near the lake where privacy and quite abound!