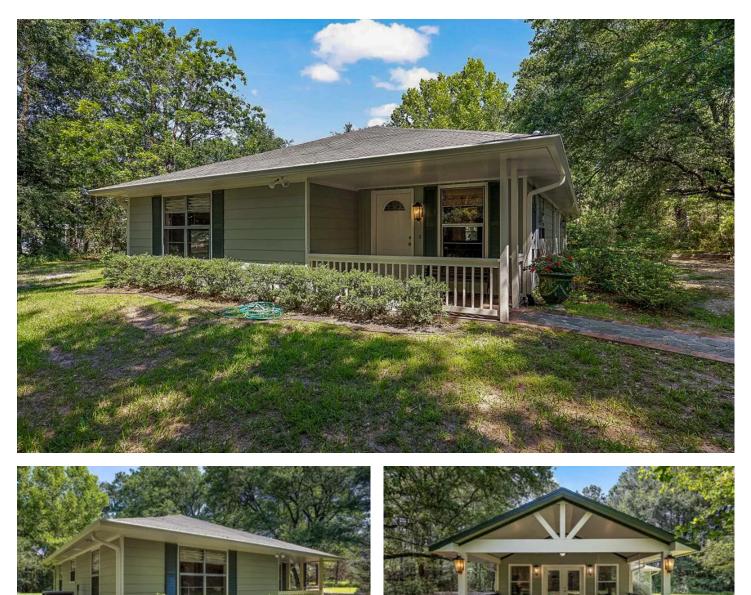

## PROPERTY DESCRIPTION

Unique and fully renovated 2 bedroom, 1 bathroom cottage. As you enter, the home features a spacious living room with access to bedrooms and the kitchen. Bedrooms are roomy and share a custom bathroom with unique tiling details throughout. The U-shaped kitchen provides ample space for cooking and entertaining with barstools on both the living room and family/dining room sides. The family/dining room opens to the back porch with views of 6 wooded acres with large pines and hardwoods. Enjoy a short walk through the woods to the stocked pond at the back of the property. This is the perfect property for full time residence or weekend getaway near the lake where privacy and quite abound!