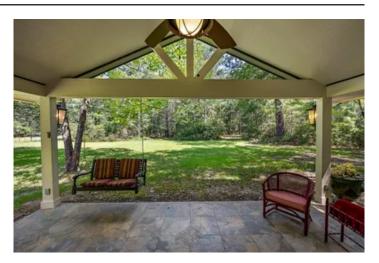

## PROPERTY DESCRIPTION

Unique and fully renovated 2 bedroom, 1 bathroom cottage. As you enter, the home features a spacious living room with access to bedrooms and the kitchen. Bedrooms are roomy and share a custom bathroom with unique tiling details throughout. The U-shaped kitchen provides ample space for cooking and entertaining with barstools on both the living room and family/dining room sides. The family/dining room opens to the back porch with views of 6 wooded acres with large pines and hardwoods. Enjoy a short walk through the woods to the stocked pond at the back of the property. This is the perfect property for full time residence or weekend getaway near the lake where privacy and quite abound!