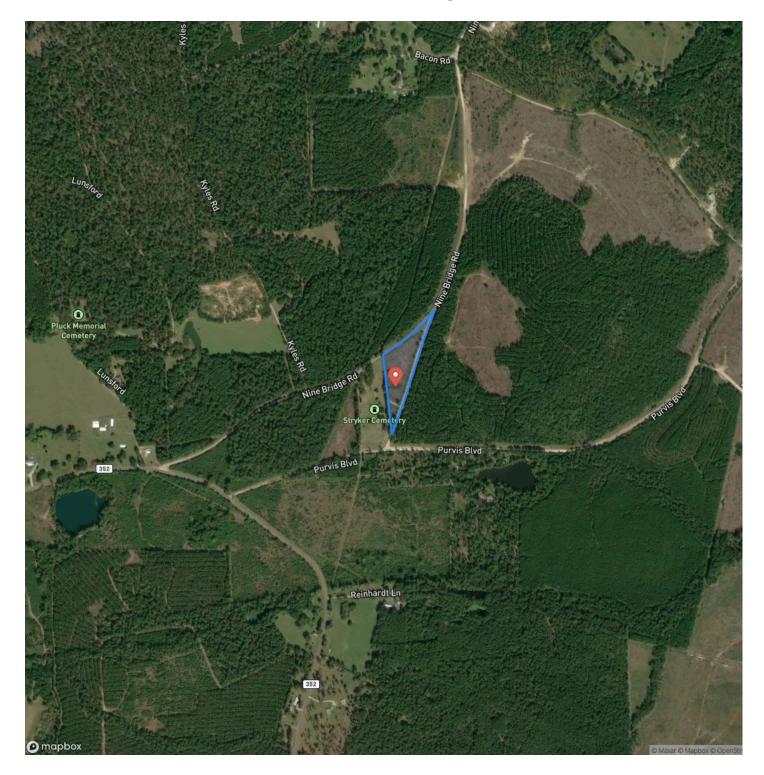

e woods of southern pine and hardwoods over sloping terrain to rolling hills in central east Texas. Well located, east of Corrigan, TX via US 287 or US 59 and excellent access by FM and/or county maintained roads. Electricity is available. Attractive area and surroundings away from the Houston urban sprawl. Tract sizes from 4 to ~5 acres. Get yours today!

Situated relatively between <u>Davy Crockett National Forest</u> and <u>Angelina National Forest</u> and boasts 2 of Texas' largest lakes, <u>Lake Livingston</u> and <u>Sam Rayburn Reservoir</u>. Build your legacy!



**MORE INFO ONLINE:** 

## 4 Acres | Nine Bridge Rd. | T-20 Corrigan, TX / Polk County





MORE INFO ONLINE:

# **Locator Map**





## **MORE INFO ONLINE:**

**Locator Map** 





**MORE INFO ONLINE:** 

# Satellite Map





**MORE INFO ONLINE:** 

#### LISTING REPRESENTATIVE For more information contact:



**Representative** Andy Flack

**Mobile** (936) 295-2500

**Email** agents@homelandprop.com

**Address** 1600 Normal Park Dr

**City / State / Zip** Huntsville, TX 77340

## <u>NOTES</u>



**MORE INFO ONLINE:** 



<u>NOTES</u>

**MORE INFO ONLINE:** 

### **DISCLAIMERS**

Information in this brochure is provided solely for information purposes and does not constitute an offer to sell or advertise real estate outside the states in which broker or agent licensed. The information presented has been obtained from sources deemed to be reliable, but is not guaranteed or warranted by the agent, broker, or the sellers of these properties. This offering is subject to errors, omissions, prior sale, price chang