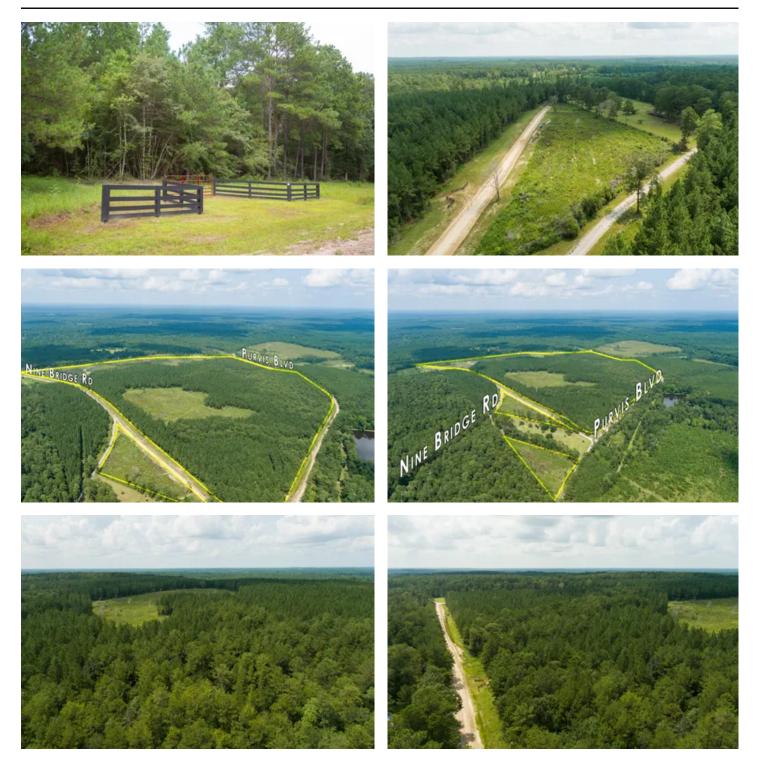

### PROPERTY DESCRIPTION

Rural brought to you by Raydient Places and Properties! 1st-time open market offering! Natural/native woods of southern pine and hardwoods over sloping terrain to rolling hills in central east Texas. Well located, east of Corrigan, TX via US 287 or US 59 and excellent access by FM and/or county maintained roads. Electricity is available. Attractive area and surroundings away from the Houston urban sprawl. Tract sizes from 4 to ~5 acres. Get yours today!

Situated relatively between <u>Davy Crockett National Forest</u> and <u>Angelina National Forest</u> and boasts 2 of Texas' largest lakes, <u>Lake Livingston</u> and <u>Sam Rayburn Reservoir</u>. Build your legacy!