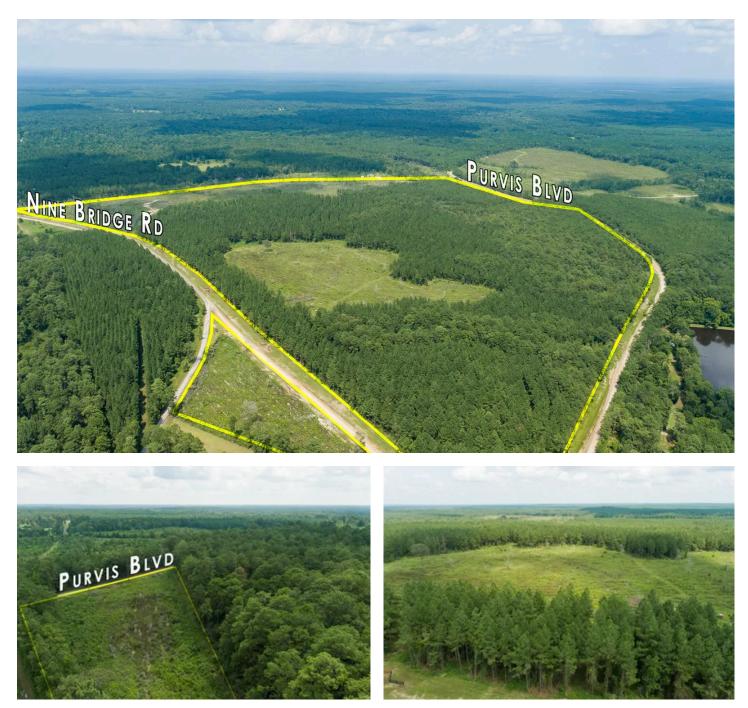

### PROPERTY DESCRIPTION

Rural brought to you by Raydient Places and Properties! 1st-time open market offering! Natural/native woods of southern pine and hardwoods over sloping terrain to rolling hills in central east Texas. Well located, east of Corrigan, TX via US 287 or US 59 and excellent access by FM and/or county maintained roads. Electricity is available. Attractive area and surroundings away from the Houston urban sprawl. Tract sizes from 4 to ~5 acres. Get yours today!

Situated relatively between <u>Davy Crockett National Forest</u> and <u>Angelina National Forest</u> and boasts 2 of Texas' largest lakes, <u>Lake Livingston</u> and <u>Sam Rayburn Reservoir</u>. Build your legacy!

## 4 Acres | Nine Bridge Rd. | T-20 Corrigan, TX / Polk County

MORE INFO ONLINE: