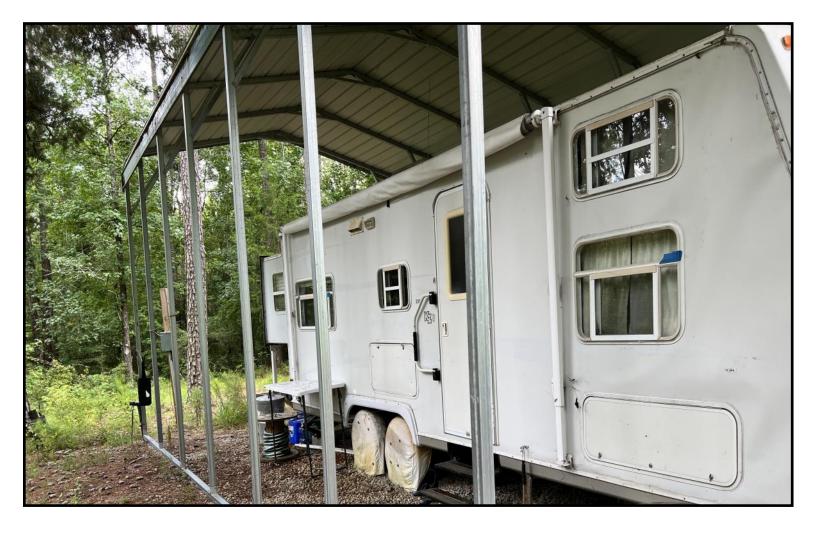

## **ACRES OF GRACE**

- Several wonderful homesites scattered throughout this property.
- Stocked fishing pond.
- Exceptional deer and turkey hunting.
- There is a nice camper in place that is covered. Perfect for a weekend get-a way and/or hunting camp.
- Power and water are on-site.
- Located in a nice, quiet part of South Montgomery County.
- Access is directly off of Pettus road. There is also frontage on Butter Milk road.