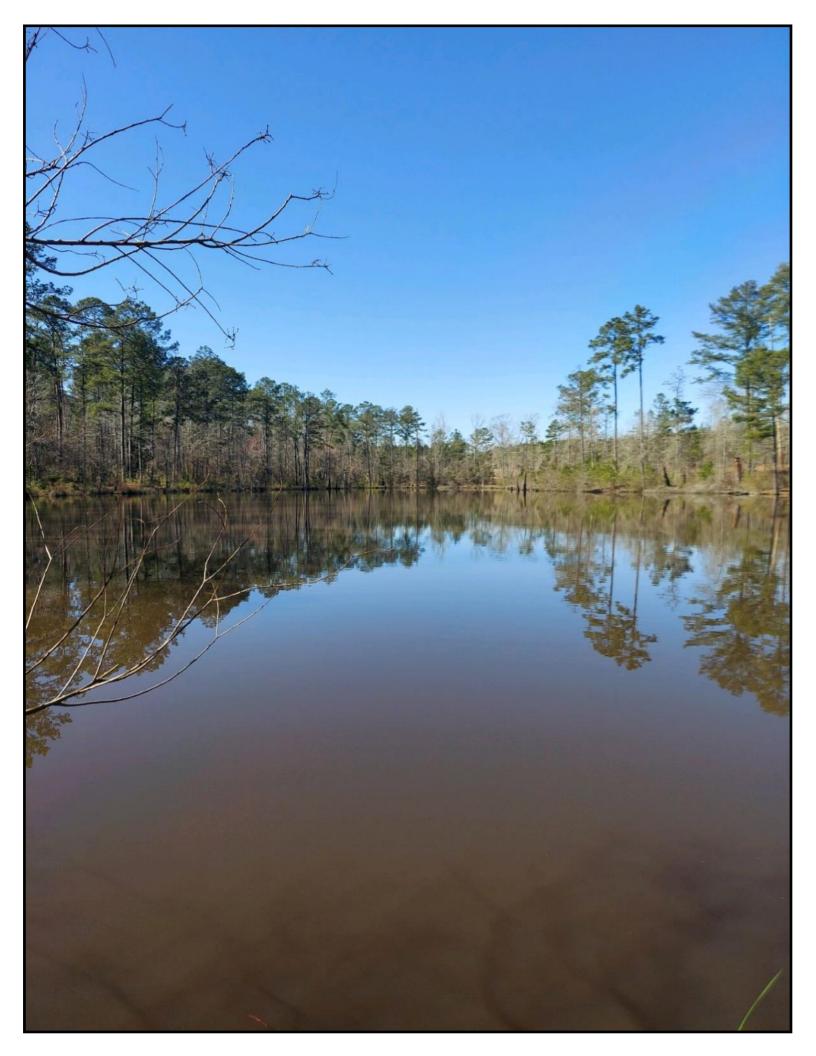

## **ACRES OF GRACE**

- Several wonderful homesites scattered throughout this property.
- Stocked fishing pond.
- Exceptional deer and turkey hunting.
- There is a nice camper in place that is covered. Perfect for a weekend get-a way and/or hunting camp.
- Power and water are on-site.
- Located in a nice, quiet part of South Montgomery County.
- Access is directly off of Pettus road. There is also frontage on Butter Milk road.