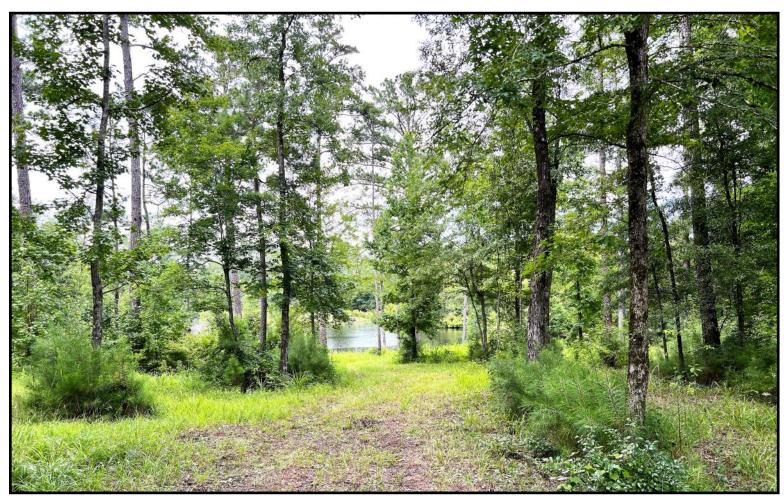

## **ACRES OF GRACE**

- Several wonderful homesites scattered throughout this property.
- Stocked fishing pond.
- Exceptional deer and turkey hunting.
- There is a nice camper in place that is covered. Perfect for a weekend get-a way and/or hunting camp.
- Power and water are on-site.
- Located in a nice, quiet part of South Montgomery County.
- Access is directly off of Pettus road. There is also frontage on Butter Milk road.