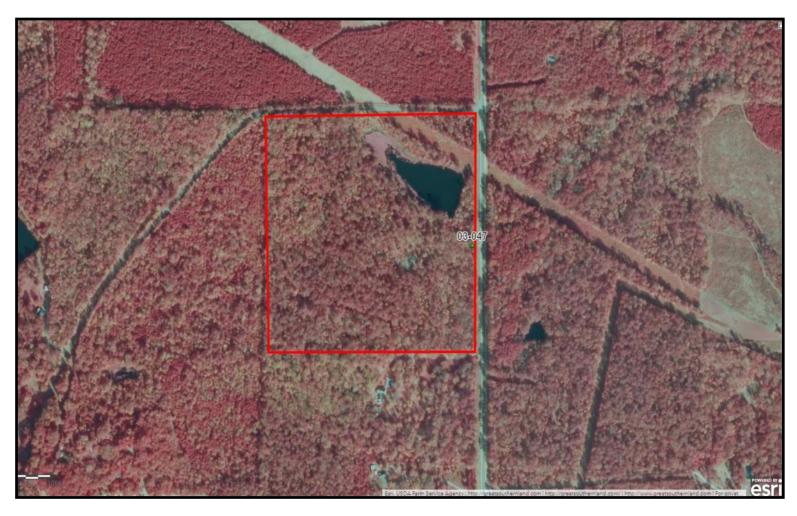

## **#03-047 ACRES OF GRACE**

37 +/- Beautiful Acres - Located in the Highly Desirable Mt. Carmel area of South Montgomery County, Alabama.

Offered at \$203,500.

Eric Leisy, ALC,GRI Land Broker Eric@GreatSouthernLand.Com 334-657-6707

## **ACRES OF GRACE**

- Several wonderful homesites scattered throughout this property.
- Stocked fishing pond.
- Exceptional deer and turkey hunting.
- There is a nice camper in place that is covered. Perfect for a weekend get-a way and/or hunting camp.
- Power and water are on-site.
- Located in a nice, quiet part of South Montgomery County.
- Access is directly off of Pettus road. There is also frontage on Butter Milk road.