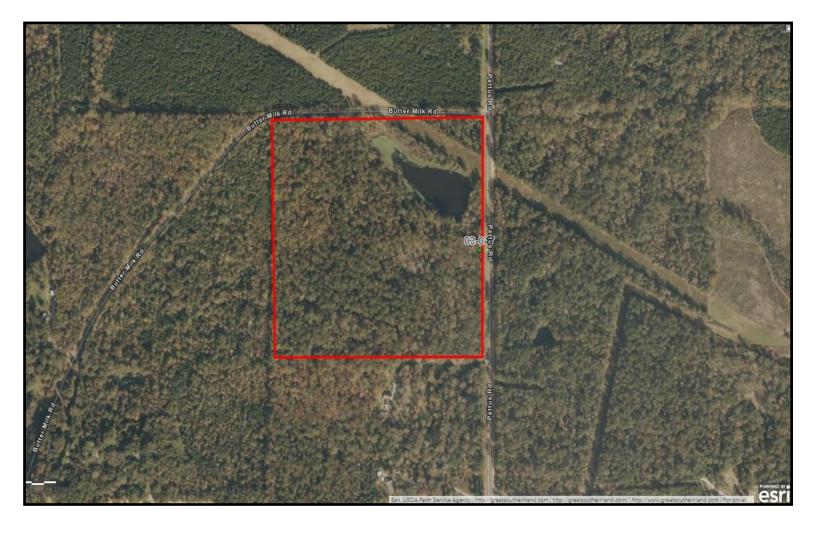

## **#03-047 ACRES OF GRACE**

37 +/- Beautiful Acres - Located in the Highly Desirable Mt. Carmel area of South Montgomery County, Alabama.

Offered at \$203,500.

Eric Leisy, ALC,GRI Land Broker Eric@GreatSouthernLand.Com 334-657-6707

## **ACRES OF GRACE**

- Several wonderful homesites scattered throughout this property.
- Stocked fishing pond.
- Exceptional deer and turkey hunting.
- There is a nice camper in place that is covered. Perfect for a weekend get-a way and/or hunting camp.
- Power and water are on-site.
- Located in a nice, quiet part of South Montgomery County.
- Access is directly off of Pettus road. There is also frontage on Butter Milk road.