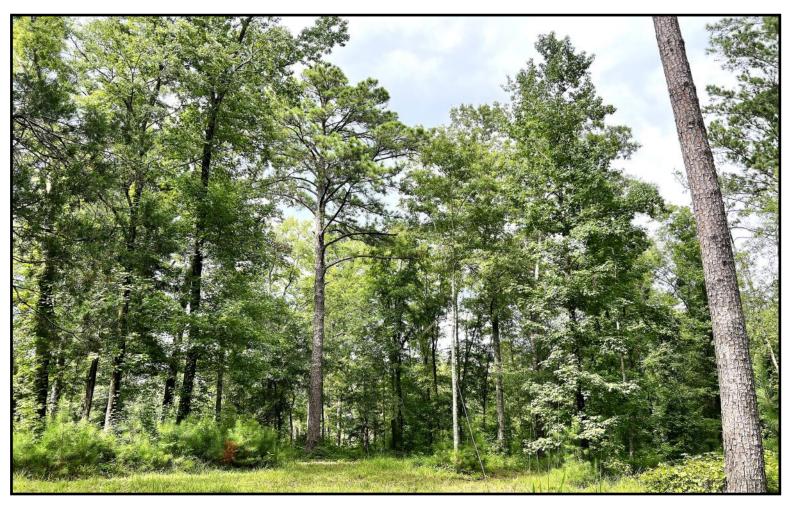

## **ACRES OF GRACE**

- Several wonderful homesites scattered throughout this property.
- Stocked fishing pond.
- Exceptional deer and turkey hunting.
- There is a nice camper in place that is covered. Perfect for a weekend get-a way and/or hunting camp.
- Power and water are on-site.
- Located in a nice, quiet part of South Montgomery County.
- Access is directly off of Pettus road. There is also frontage on Butter Milk road.