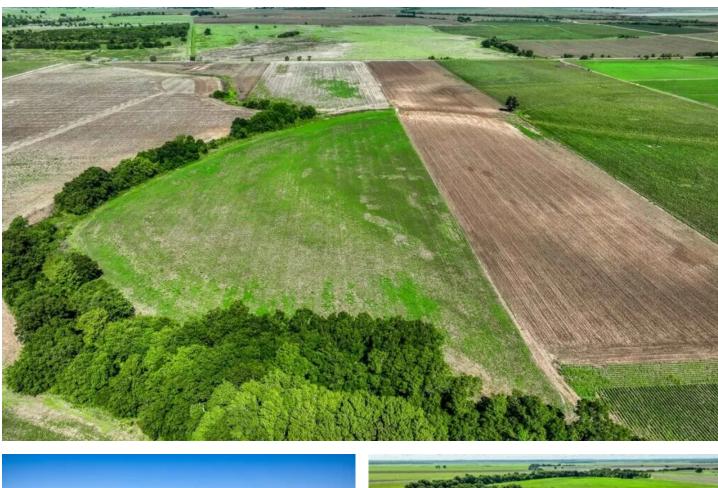

#### **PROPERTY DESCRIPTION**

Cottonwood Bayou Farm is centrally located in the heart of the fertile Brazos River bottom. With easy access off of an all weather county road, this farm is perfect for a beginning farmer or generational farmer looking to add to their land holdings. Approximately 16 acres is under Alfalfa production with there being a productive crop already in place. A portion of the remaining acreage is typically planted in wheat, milo, or cotton.

This is a raw tract of land with no power or water currently in place.

The property is currently under AG Valuation.

\*Additional land is also available nearby\*

\_\_\_\_\_

Showings are done by appointment only with the required 48-hour notice. Listing agent must be present for all showings. No trespassing or unaccompanied showings. Capitol Ranch Real Estate, LLC will work with a buyers agent, however, buyers agent must make first contact and be present for all showings to receive full compenstation at the discretion of Capitol Ranch Real Estate, LLC. Please submit the offer with earnest money 1% of asking price. Contact listing agent for seller preferred title company.