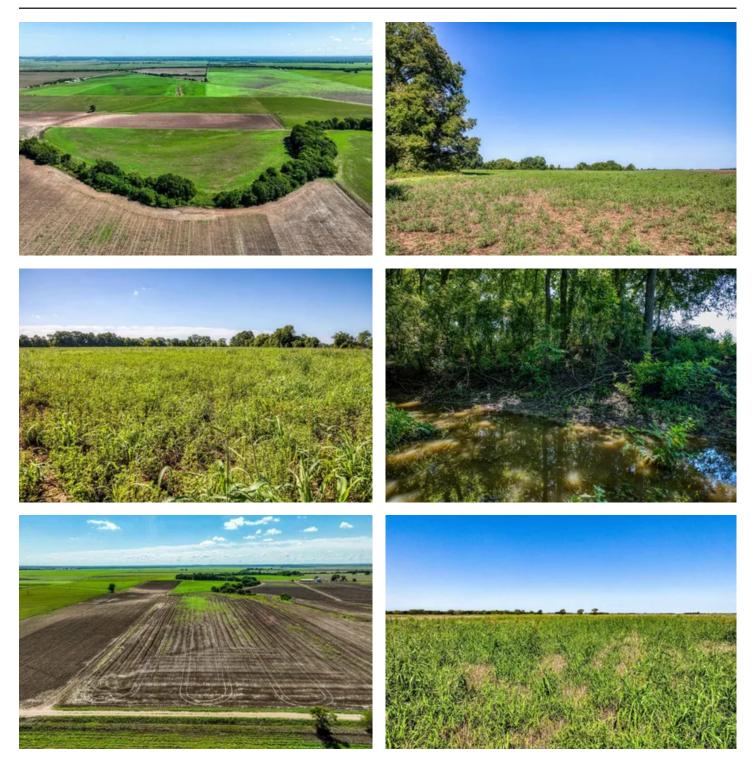

#### **PROPERTY DESCRIPTION**

Cottonwood Bayou Farm is centrally located in the heart of the fertile Brazos River bottom. With easy access off of an all weather county road, this farm is perfect for a beginning farmer or generational farmer looking to add to their land holdings. Approximately 16 acres is under Alfalfa production with there being a productive crop already in place. A portion of the remaining acreage is typically planted in wheat, milo, or cotton.

This is a raw tract of land with no power or water currently in place.

The property is currently under AG Valuation.

\*Additional land is also available nearby\*

\_\_\_\_\_

Showings are done by appointment only with the required 48-hour notice. Listing agent must be present for all showings. No trespassing or unaccompanied showings. Capitol Ranch Real Estate, LLC will work with a buyers agent, however, buyers agent must make first contact and be present for all showings to receive full compenstation at the discretion of Capitol Ranch Real Estate, LLC. Please submit the offer with earnest money 1% of asking price. Contact listing agent for seller preferred title company.