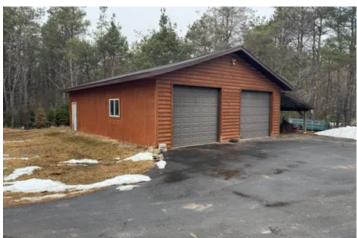

#### **PROPERTY DESCRIPTION**

This is truly your up north retreat, Set back more than 400 yards from the road you will find this two bed two bath home. Imagine having a cup of coffee on the upper deck in the morning overlooking one of the three ponds on this 40+/- acres hearing nothing but the wildlife. Bordering two sides are thousands of acres of Langlade county forest! On the southwest corner of this property you'll access hundreds of miles of Langlade county snowmobile trails. Seller routinely sees whitetails and black bears and turkeys in the back yard and has harvested some very large bucks. The lower level is a blank canvas, with two walk out patio doors. Plumbed for a bathroom. Ready for you to make your own.

#### **KEY FEATURES**

- Newer home
- Secluded
- Trophy Whitetail & Bear
- Bordering thousands of acres of county land