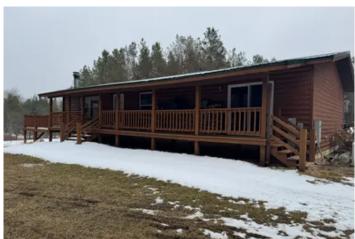

#### **PROPERTY DESCRIPTION**

This is truly your up north retreat, Set back more than 400 yards from the road you will find this two bed two bath home. Imagine having a cup of coffee on the upper deck in the morning overlooking one of the three ponds on this 40+/- acres hearing nothing but the wildlife. Bordering two sides are thousands of acres of Langlade county forest! On the southwest corner of this property you'll access hundreds of miles of Langlade county snowmobile trails. Seller routinely sees whitetails and black bears and turkeys in the back yard and has harvested some very large bucks. The lower level is a blank canvas, with two walk out patio doors. Plumbed for a bathroom. Ready for you to make your own.

#### **KEY FEATURES**

- Newer home
- Secluded
- Trophy Whitetail & Bear
- Bordering thousands of acres of county land