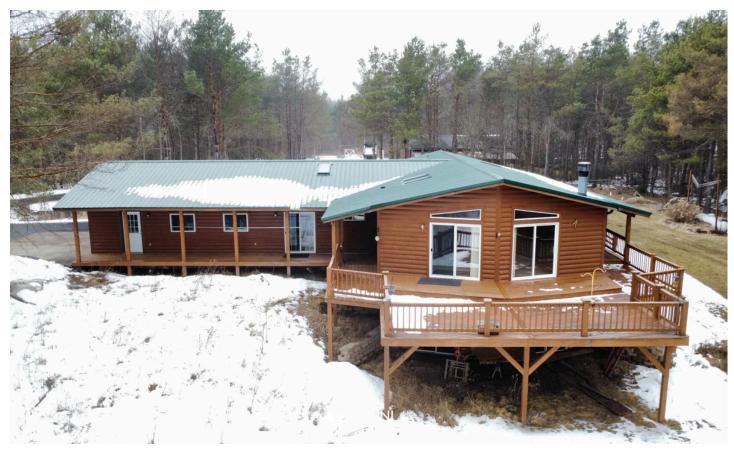

#### **PROPERTY DESCRIPTION**

This is truly your up north retreat, Set back more than 400 yards from the road you will find this two bed two bath home. Imagine having a cup of coffee on the upper deck in the morning overlooking one of the three ponds on this 40+/- acres hearing nothing but the wildlife. Bordering two sides are thousands of acres of Langlade county forest! On the southwest corner of this property you'll access hundreds of miles of Langlade county snowmobile trails. Seller routinely sees whitetails and black bears and turkeys in the back yard and has harvested some very large bucks. The lower level is a blank canvas, with two walk out patio doors. Plumbed for a bathroom. Ready for you to make your own.

#### **KEY FEATURES**

- Newer home
- Secluded
- Trophy Whitetail & Bear
- Bordering thousands of acres of county land