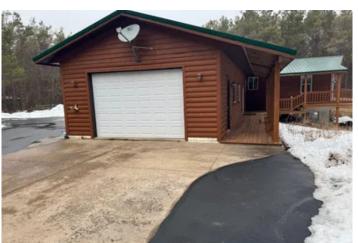

#### **PROPERTY DESCRIPTION**

This is truly your up north retreat, Set back more than 400 yards from the road you will find this two bed two bath home. Imagine having a cup of coffee on the upper deck in the morning overlooking one of the three ponds on this 40+/- acres hearing nothing but the wildlife. Bordering two sides are thousands of acres of Langlade county forest! On the southwest corner of this property you'll access hundreds of miles of Langlade county snowmobile trails. Seller routinely sees whitetails and black bears and turkeys in the back yard and has harvested some very large bucks. The lower level is a blank canvas, with two walk out patio doors. Plumbed for a bathroom. Ready for you to make your own.

#### **KEY FEATURES**

- Newer home
- Secluded
- Trophy Whitetail & Bear
- Bordering thousands of acres of county land