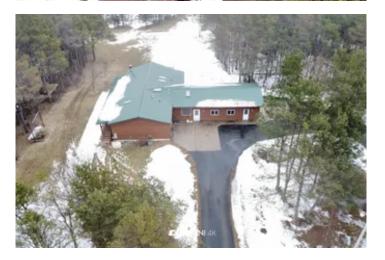

#### **PROPERTY DESCRIPTION**

This is truly your up north retreat, Set back more than 400 yards from the road you will find this two bed two bath home. Imagine having a cup of coffee on the upper deck in the morning overlooking one of the three ponds on this 40+/- acres hearing nothing but the wildlife. Bordering two sides are thousands of acres of Langlade county forest! On the southwest corner of this property you'll access hundreds of miles of Langlade county snowmobile trails. Seller routinely sees whitetails and black bears and turkeys in the back yard and has harvested some very large bucks. The lower level is a blank canvas, with two walk out patio doors. Plumbed for a bathroom. Ready for you to make your own.

#### **KEY FEATURES**

- Newer home
- Secluded
- Trophy Whitetail & Bear
- Bordering thousands of acres of county land