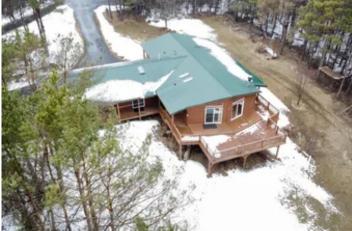

#### **PROPERTY DESCRIPTION**

This is truly your up north retreat, Set back more than 400 yards from the road you will find this two bed two bath home. Imagine having a cup of coffee on the upper deck in the morning overlooking one of the three ponds on this 40+/- acres hearing nothing but the wildlife. Bordering two sides are thousands of acres of Langlade county forest! On the southwest corner of this property you'll access hundreds of miles of Langlade county snowmobile trails. Seller routinely sees whitetails and black bears and turkeys in the back yard and has harvested some very large bucks. The lower level is a blank canvas, with two walk out patio doors. Plumbed for a bathroom. Ready for you to make your own.

#### **KEY FEATURES**

- Newer home
- Secluded
- Trophy Whitetail & Bear
- Bordering thousands of acres of county land