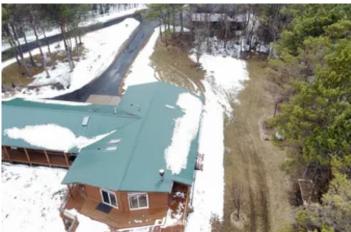

#### **PROPERTY DESCRIPTION**

This is truly your up north retreat, Set back more than 400 yards from the road you will find this two bed two bath home. Imagine having a cup of coffee on the upper deck in the morning overlooking one of the three ponds on this 40+/- acres hearing nothing but the wildlife. Bordering two sides are thousands of acres of Langlade county forest! On the southwest corner of this property you'll access hundreds of miles of Langlade county snowmobile trails. Seller routinely sees whitetails and black bears and turkeys in the back yard and has harvested some very large bucks. The lower level is a blank canvas, with two walk out patio doors. Plumbed for a bathroom. Ready for you to make your own.

#### **KEY FEATURES**

- Newer home
- Secluded
- Trophy Whitetail & Bear
- Bordering thousands of acres of county land