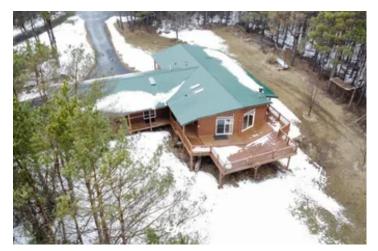

#### **PROPERTY DESCRIPTION**

This is truly your up north retreat, Set back more than 400 yards from the road you will find this two bed two bath home. Imagine having a cup of coffee on the upper deck in the morning overlooking one of the three ponds on this 40+/- acres hearing nothing but the wildlife. Bordering two sides are thousands of acres of Langlade county forest! On the southwest corner of this property you'll access hundreds of miles of Langlade county snowmobile trails. Seller routinely sees whitetails and black bears and turkeys in the back yard and has harvested some very large bucks. The lower level is a blank canvas, with two walk out patio doors. Plumbed for a bathroom. Ready for you to make your own.

#### **KEY FEATURES**

- Newer home
- Secluded
- Trophy Whitetail & Bear
- Bordering thousands of acres of county land