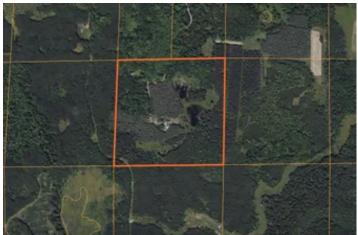

Langlade County, Wisconsin 40 Acres of Land For Sale W9511 County Road J Deerbrook, WI 54424

\$459,000 40± Acres Langlade County







# Langlade County, Wisconsin 40 Acres of Land For Sale Deerbrook, WI / Langlade County

### **SUMMARY**

#### **Address**

W9511 County Road J

### City, State Zip

Deerbrook, WI 54424

#### County

Langlade County

#### **Type**

Recreational Land, Residential Property, Hunting Land

### Latitude / Longitude

45.33108 / -89.1262

#### **Dwelling Square Feet**

1500

#### **Bedrooms / Bathrooms**

2/2

#### Acreage

40

#### **Price**

\$459,000

### **Property Website**

https://landguys.com/property/langlade-county-wiscons in -40-acres-of-land-for-sale-langlade-wiscons in /79033/







# Langlade County, Wisconsin 40 Acres of Land For Sale Deerbrook, WI / Langlade County

#### **PROPERTY DESCRIPTION**

This is truly your up north retreat, Set back more than 400 yards from the road y