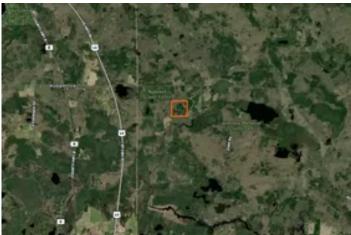

Langlade County, Wisconsin 40 Acres of Land For Sale W9511 County Road J Deerbrook, WI 54424

\$459,000 40± Acres Langlade County







# Langlade County, Wisconsin 40 Acres of Land For Sale Deerbrook, WI / Langlade County

### **SUMMARY**

#### **Address**

W9511 County Road J

### City, State Zip

Deerbrook, WI 54424

#### County

Langlade County

#### **Type**

Recreational Land, Residential Property, Hunting Land

### Latitude / Longitude

45.33108 / -89.1262

#### **Dwelling Square Feet**

1500

#### **Bedrooms / Bathrooms**

2/2

#### Acreage

40

#### **Price**

\$459,000

### **Property Website**

https://landguys.com/property/langlade-county-wiscons in -40-acres-of-land-for-sale-langlade-wiscons in /79033/







# Langlade County, Wisconsin 40 Acres of Land For Sale Deerbrook, WI / Langlade County

#### **PROPERTY DESCRIPTION**

This is truly your up north retreat, Set back more than 400 yards from the road you