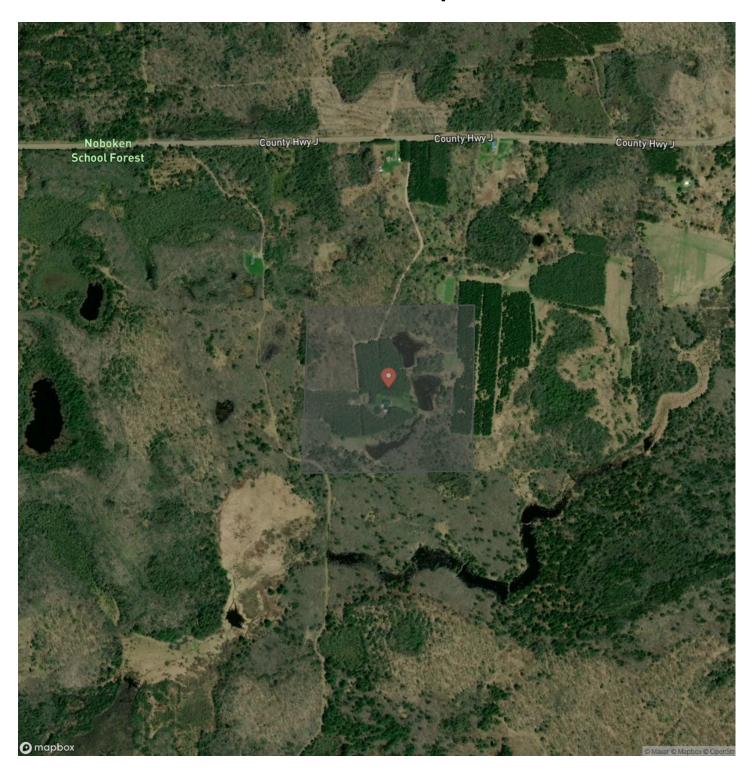

g overlooking one of the three ponds on this 40+/- acres hearing nothing but the wildlife. Bordering two sides are thousands of acres of Langlade county forest! On the southwest corner of this property you'll access hundreds of miles of Langlade county snowmobile trails. Seller routinely sees whitetails and black bears and turkeys in the back yard and has harvested some very large bucks. The lower level is a blank canvas, with two walk out patio doors. Plumbed for a bathroom. Ready for you to make your own.

#### **KEY FEATURES**

- Newer home
- Secluded
- Trophy Whitetail & Bear
- Bordering thousands of acres of county land

### Langlade County, Wisconsin 40 Acres of Land For Sale Deerbrook, WI / Langlade County













# **Locator Map**



## **Locator Map**



# **Satellite Map**



# Langlade County, Wisconsin 40 Acres of Land For Sale Deerbrook, WI / Langlade County

# LISTING REPRESENTATIVE For more information contact:



### Representative

Scott Schoenherr

#### Mobile

(715) 305-6419

#### **Email**

scott.schoenherr@landguys.com

#### **Address**

### City / State / Zip

Marshfield, WI 54449

| <u>NOTES</u> |      |      |  |
|--------------|------|------|--|
|              |      |      |  |
|              |      |      |  |
|              |      |      |  |
|              |      |      |  |
|              |      |      |  |
|              |      |      |  |
|              |      |      |  |
|              |      |      |  |
|              |      |      |  |
|              |      |      |  |
|              |      |      |  |
|              | <br> | <br> |