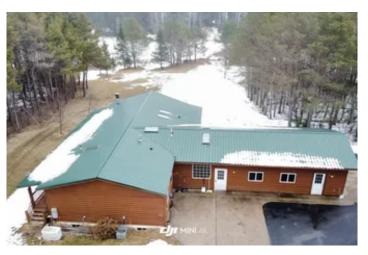

#### **PROPERTY DESCRIPTION**

This is truly your up north retreat, Set back more than 400 yards from the road you will find this two bed two bath home. Imagine having a cup of coffee on the upper deck in the morning overlooking one of the three ponds on this 40+/- acres hearing nothing but the wildlife. Bordering two sides are thousands of acres of Langlade county forest! On the southwest corner of this property you'll access hundreds of miles of Langlade county snowmobile trails. Seller routinely sees whitetails and black bears and turkeys in the back yard and has harvested some very large bucks. The lower level is a blank canvas, with two walk out patio doors. Plumbed for a bathroom. Ready for you to make your own.

#### **KEY FEATURES**

- Newer home
- Secluded
- Trophy Whitetail & Bear
- Bordering thousands of acres of county land