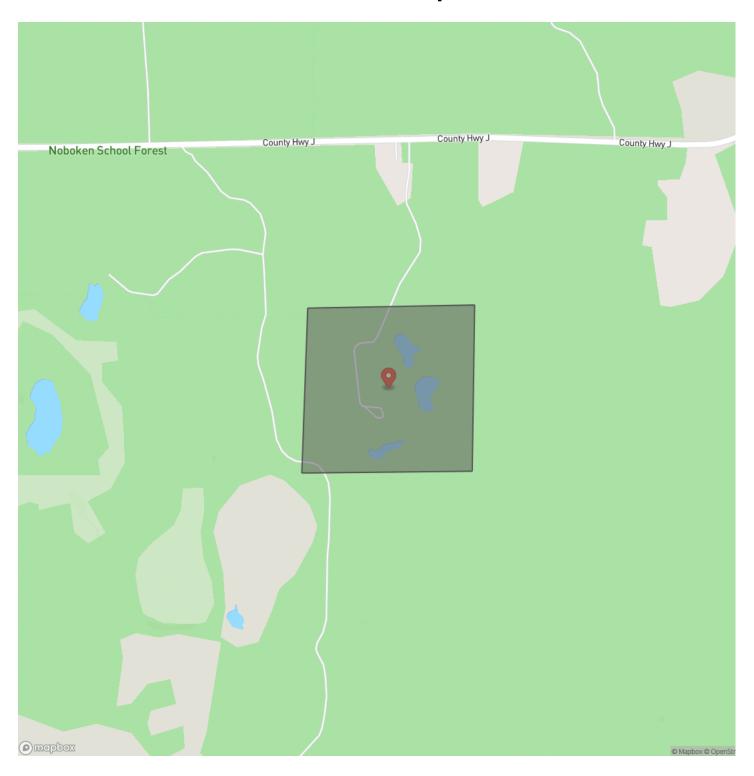

cup of coffee on the upper deck in the morning overlooking one of the three ponds on this 40+/- acres hearing nothing but the wildlife. Bordering two sides are thousands of acres of Langlade county forest! On the southwest corner of this property you'll access hundreds of miles of Langlade county snowmobile trails. Seller routinely sees whitetails and black bears and turkeys in the back yard and has harvested some very large bucks. The lower level is a blank canvas, with two walk out patio doors. Plumbed for a bathroom. Ready for you to make your own.

#### **KEY FEATURES**

- Newer home
- Secluded
- Trophy Whitetail & Bear
- Bordering thousands of acres of county land

### Langlade County, Wisconsin 40 Acres of Land For Sale Deerbrook, WI / Langlade County













# **Locator Map**



## **Locator Map**



# **Satellite Map**



# Langlade County, Wisconsin 40 Acres of Land For Sale Deerbrook, WI / Langlade County

# LISTING REPRESENTATIVE For more information contact:



### Representative

Scott Schoenherr

#### Mobile

(715) 305-6419

#### **Email**

scott.schoenherr@landguys.com

#### **Address**

### City / State / Zip

Marshfield, WI 54449

| <u>NOTES</u> |      |      |  |
|--------------|------|------|--|
|              |      |      |  |
|              |      |      |  |
|              |      |      |  |
|              |      |      |  |
|              |      |      |  |
|              |      |      |  |
|              |      |      |  |
|              |      |      |  |
|              |      |      |  |
|              |      |      |  |
|              |