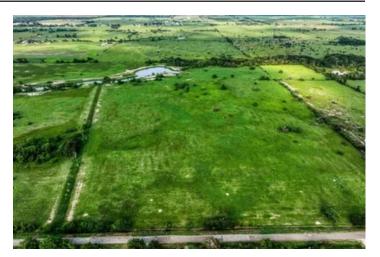

# Schmidt Road Homesite Waller, TX / Waller County

#### **PROPERTY DESCRIPTION**

Best priced residential lots in Waller County! Enjoy living in a beautiful lightly deed restricted community with home sites ranging from 2 -20+ acres.

Newly added Infrastructure & roads through the community, ready for well & septic, and for you to create your very own piece of TX country paradise!

Conveniently located at the corner of Bell Rd & Schmidt Rd and less than 20 minutes to Katy, TX, and under an hour to downtown Houston. This area is exploding with development, and land is getting more and more expensive - lock in your new homesite today.