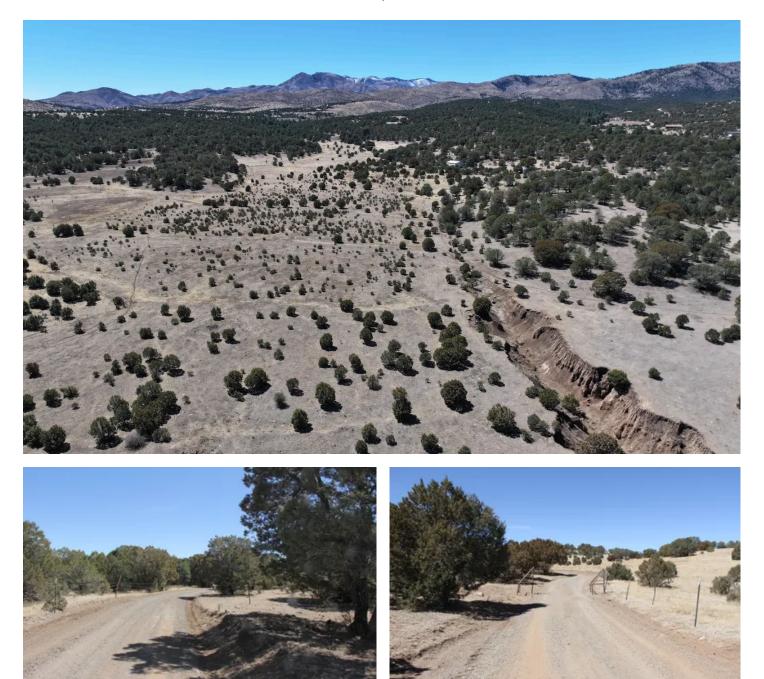

### **PROPERTY DESCRIPTION**

Very Nice Mountain Property. With just over 40 acres of land. This location just off Hwy 37 offers views of the Capitan Mountains, along with Sierra Blanca and Buck Mountains. Partially fenced this property is enrolled in the New Mexico Game and Fish E-Plus Elk System and has received a unit wide (UW) tag that last several years and is currently enrolled in the 2025 system per owner. Don't miss out on your chance to own a great piece of property and build your dream home with Elk hunting opportunity.