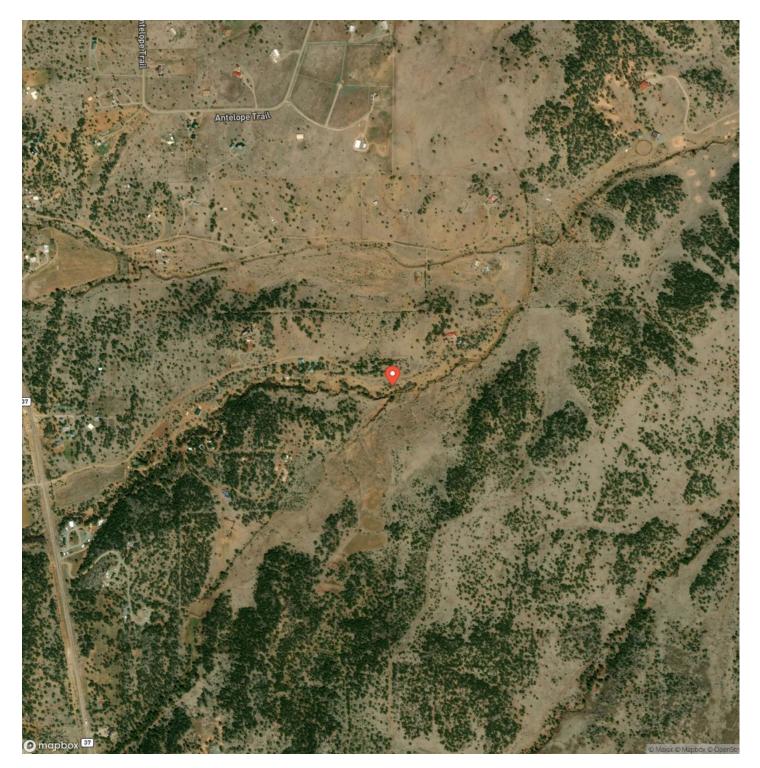

# Satellite Map

### **PROPERTY DESCRIPTION**

Very Nice Mountain Property. With just over 40 acres of land. This location just off Hwy 37 offers views of the Capitan Mountains, along with Sierra Blanca and Buck Mountains. Partially fenced this property is enrolled in the New Mexico Game and Fish E-Plus Elk System and has received a unit wide (UW) tag that last several years and is currently enrolled in the 2025 system per owner. Don't miss out on your chance to own a great piece of property and build your dream home with Elk hunting opportunity.