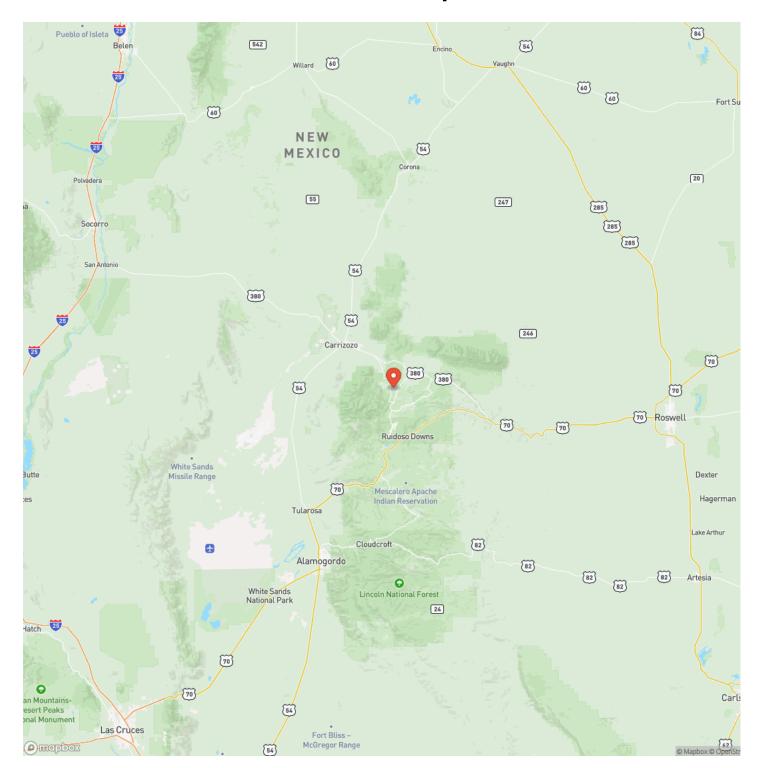

### **MORE INFO ONLINE:**

MORE INFO ONLINE:

**Locator Map** 

### **SUMMARY**

**Address** TBD Bean Patch Road

**City, State Zip** Nogal, NM 88341

**County** Lincoln County

**Type** Hunting Land, Undeveloped Land

Latitude / Longitude 33.492098 / -105.663173

**Taxes (Annually)** 444