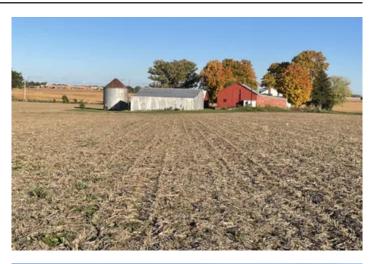

### **PROPERTY DESCRIPTION**

An exceptional investment opportunity of 60 acre farm ground perfectly located minutes from the amazing growth in Belvidere. The property is also less than 5 miles from the new casino in Rockford, IL. The property has road frontage on both Town Hall Road and Squaw Prairie Road. This perfectly placed land can be used for a variety of possibilities including residential community, commercial, farming or whatever venture you have in mind. At the north end of the property, there is a nice pond and the west end of the property has a sub-division with streets lined up to possibly extend in the future. The house on the property is being sold "As Is". Asking \$1,950,000 If interested contact Rob LaPage <u>815-761-1433 rlapage@legacylandco.com</u>