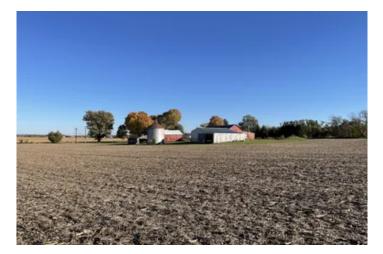

### **PROPERTY DESCRIPTION**

An exceptional investment opportunity of 60 acre farm ground perfectly located minutes from the amazing growth in Belvidere. The property is also less than 5 miles from the new casino in Rockford, IL. The property has road frontage on both Town Hall Road and Squaw Prairie Road. This perfectly placed land can be used for a variety of possibilities including residential community, commercial, farming or whatever venture you have in mind. At the north end of the property, there is a nice pond and the west end of the property has a sub-division with streets lined up to possibly extend in the future. The house on the property is being sold "As Is". Asking \$1,950,000 If interested contact Rob LaPage <u>815-761-1433 rlapage@legacylandco.com</u>