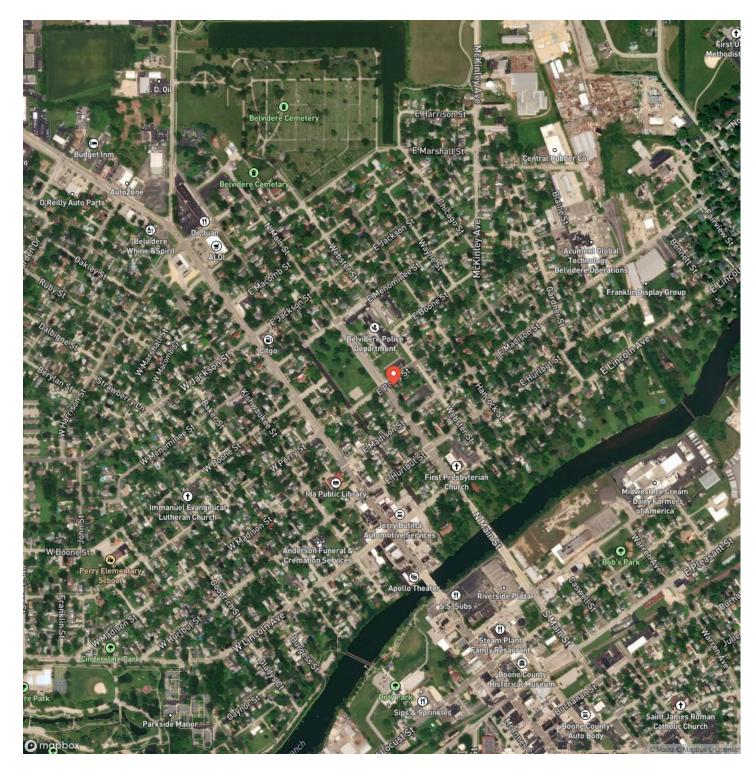

th in Belvidere. The property is also less than 5 miles from the new casino in Rockford, IL. The property has road frontage on both Town Hall Road and Squaw Prairie Road. This perfectly placed land can be used for a variety of possibilities including residential community, commercial, farming or whatever venture you have in mind. At the north end of the property, there is a nice pond and the west end of the property has a sub-division with streets lined up to possibly extend in the future. The house on the property is being sold "As Is". Asking \$1,950,000 If interested contact Rob LaPage <u>815-761-1433 rlapage@legacylandco.com</u>



## Perfectly Located 60 Acre Farm Boone County For Investment Opportunities Belvidere, IL / Boone County







**Locator Map** 





## **Locator Map**





# Satellite Map



#### LISTING REPRESENTATIVE For more information contact:



**Representative** Robert LaPage

Mobile

(815) 761-1433

Email rlapage@legacylandco.com

Address

**City / State / Zip** Covington, IN 47932

### <u>NOTES</u>



|--|

| <br> |  |
|------|--|
|      |  |
|      |  |
|      |  |
|      |  |
|      |  |
|      |  |
|      |  |
|      |  |
|      |  |
|      |  |
|      |  |
|      |  |
|      |  |
|      |  |
|      |  |
|      |  |
|      |  |
|      |  |
|      |  |
|      |  |
|      |  |
|      |  |
|      |  |
|      |  |
|      |  |
|      |  |
|      |  |
|      |  |
|      |  |
|      |  |
|      |  |
|      |  |
|      |  |
|      |  |
|      |  |
|      |  |



### **DISCLAIMERS**

Information in this brochure is provided solely for information purpo