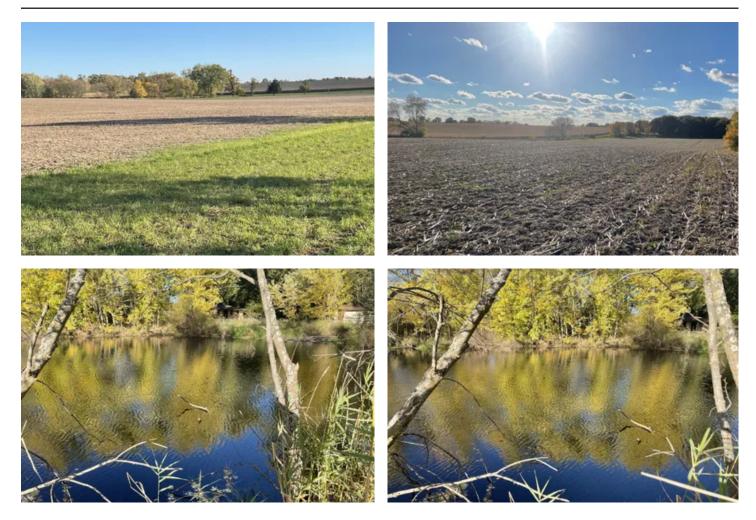

### **PROPERTY DESCRIPTION**

An exceptional investment opportunity of 60 acre farm ground perfectly located minutes from the amazing growth in Belvidere. The property is also less than 5 miles from the new casino in Rockford, IL. The property has road frontage on both Town Hall Road and Squaw Prairie Road. This perfectly placed land can be used for a variety of possibilities including residential community, commercial, farming or whatever venture you have in mind. At the north end of the property, there is a nice pond and the west end of the property has a sub-division with streets lined up to possibly extend in the future. The house on the property is being sold "As Is". Asking \$1,950,000 If interested contact Rob LaPage <u>815-761-1433 rlapage@legacylandco.com</u>