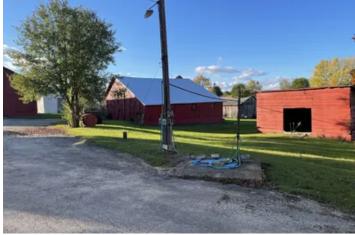

### **PROPERTY DESCRIPTION**

An exceptional investment opportunity of 60 acre farm ground perfectly located minutes from the amazing growth in Belvidere. The property is also less than 5 miles from the new casino in Rockford, IL. The property has road frontage on both Town Hall Road and Squaw Prairie Road. This perfectly placed land can be used for a variety of possibilities including residential community, commercial, farming or whatever venture you have in mind. At the north end of the property, there is a nice pond and the west end of the property has a sub-division with streets lined up to possibly extend in the future. The house on the property is being sold "As Is". Asking \$1,950,000 If interested contact Rob LaPage <u>815-761-1433 rlapage@legacylandco.com</u>