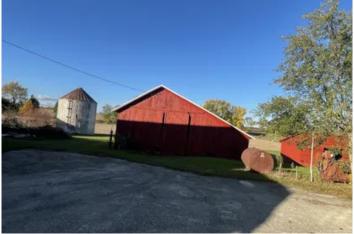

### **PROPERTY DESCRIPTION**

An exceptional investment opportunity of 60 acre farm ground perfectly located minutes from the amazing growth in Belvidere. The property is also less than 5 miles from the new casino in Rockford, IL. The property has road frontage on both Town Hall Road and Squaw Prairie Road. This perfectly placed land can be used for a variety of possibilities including residential community, commercial, farming or whatever venture you have in mind. At the north end of the property, there is a nice pond and the west end of the property has a sub-division with streets lined up to possibly extend in the future. The house on the property is being sold "As Is". Asking \$1,950,000 If interested contact Rob LaPage <u>815-761-1433 rlapage@legacylandco.com</u>