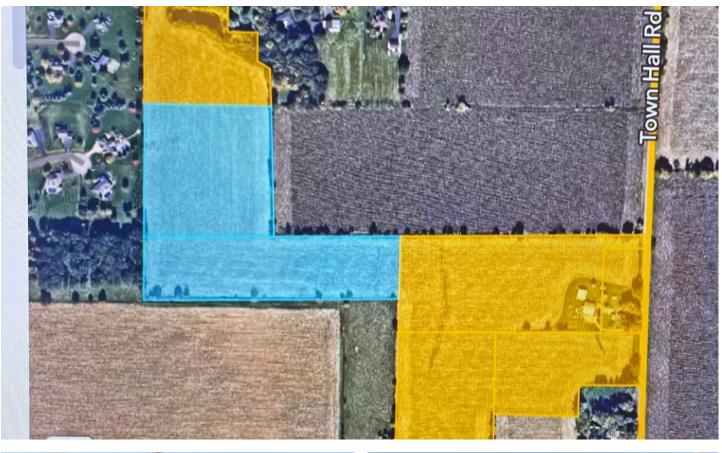

# Satellite Map

### **PROPERTY DESCRIPTION**

An exceptional investment opportunity of 60 acre farm ground perfectly located minutes from the amazing growth in Belvidere. The property is also less than 5 miles from the new casino in Rockford, IL. The property has road frontage on both Town Hall Road and Squaw Prairie Road. This perfectly placed land can be used for a variety of possibilities including residential community, commercial, farming or whatever venture you have in mind. At the north end of the property, there is a nice pond and the west end of the property has a sub-division with streets lined up to possibly extend in the future. The house on the property is being sold "As Is". Asking \$1,950,000 If interested contact Rob LaPage <u>815-761-1433 rlapage@legacylandco.com</u>