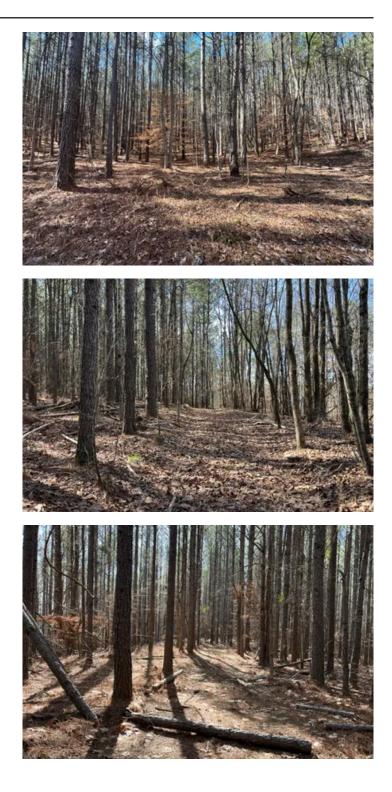

#### PROPERTY DESCRIPTION

**Crisstown Tract #5 is 43+/- acres of land for sale near Brookwood in Tuscaloosa County, Alabama.** This property is a completely wooded tract and has great potential for a homeplace or also hunting and recreational opportunities, close to Birmingham and Tuscaloosa. The property has been managed for pine timber production and is also currently being leased for hunting. The land is accessed from paved frontage along Bama Rock Garden Road. All of the hunting stands on the property belong to the lessees, and will not convey with the sale. Power and water are located nearby.