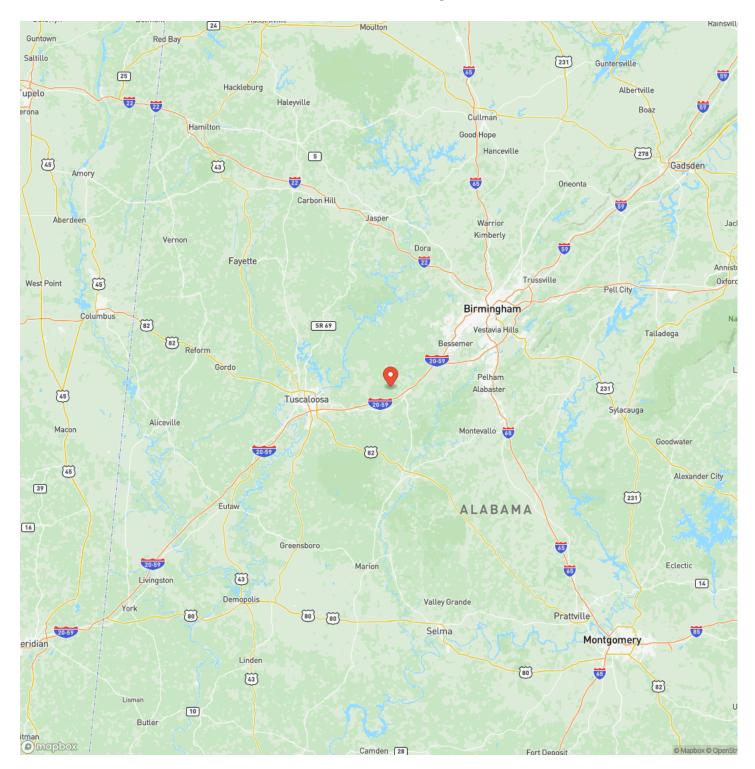

# **Locator Map**

**Location-** The property is located off Bama Roack Garden Road near Brookwood, Alabama. This place is conveniently located between Tuscaloosa and Birmingham. The Mercedes Benz Plant is only a few miles south. The land is located 35 miles to Birmingham, 27 miles to Bryant Denny Stadium in Tuscaloosa, 92 miles to Montgomery, and 134 miles to Huntsville. Showings are by appointment only please, so contact Jonathan Goode, Rick Bourne or Shaun Lee to schedule your visit to this property.