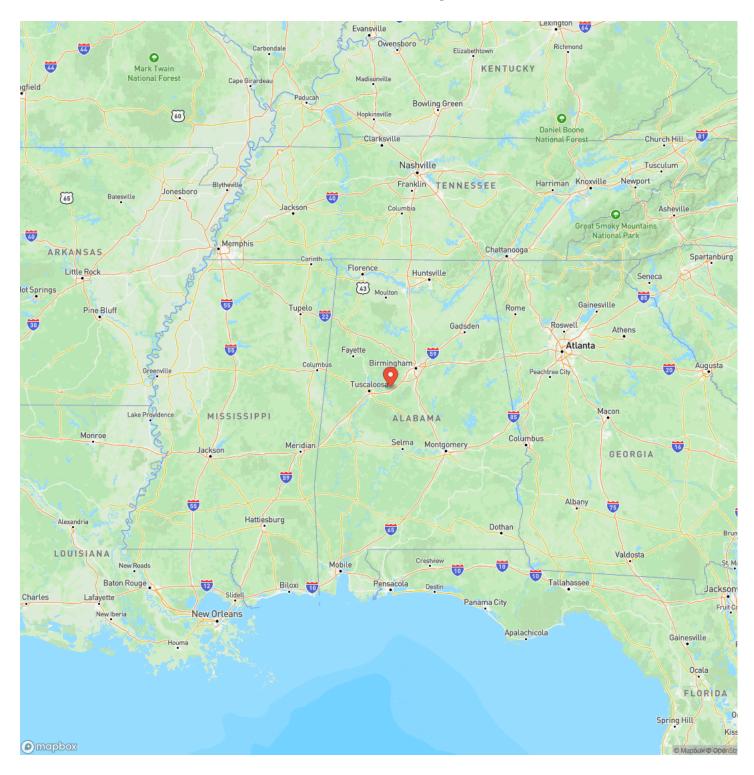

## **Locator Map**

**Location-** The property is located off Bama Roack Garden Road near Brookwood, Alabama. This place is conveniently located between Tuscaloosa and Birmingham. The Mercedes Benz Plant is only a few miles south. The land is located 35 miles to Birmingham, 27 miles to Bryant Denny Stadium in Tuscaloosa, 92 miles to Montgomery, and 134 miles to Huntsville. Showings are by appointment only please, so contact Jonathan Goode, Rick Bourne or Shaun Lee to schedule your visit to this property.