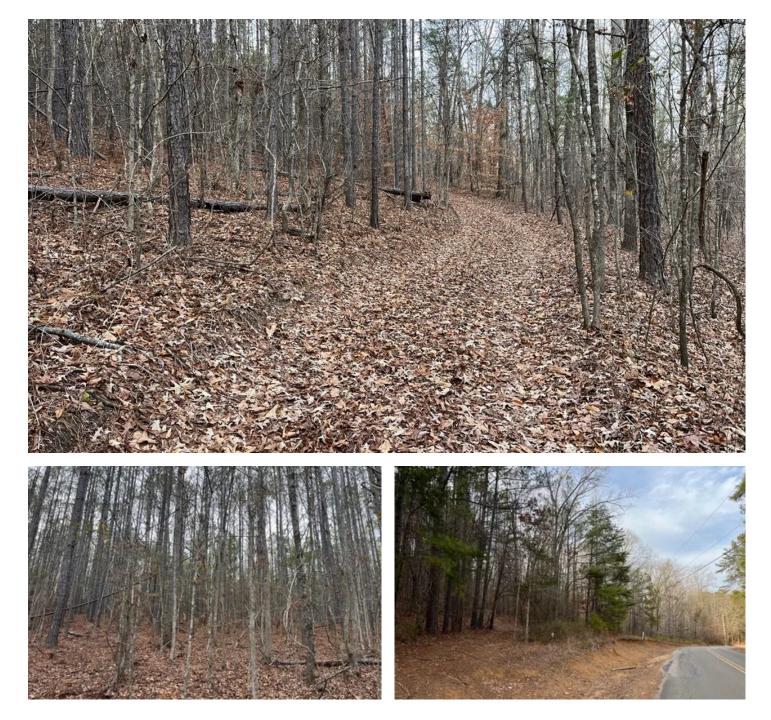

#### PROPERTY DESCRIPTION

**Crisstown Tract #5 is 43+/- acres of land for sale near Brookwood in Tuscaloosa County, Alabama.** This property is a completely wooded tract and has great potential for a homeplace or also hunting and recreational opportunities, close to Birmingham and Tuscaloosa. The property has been managed for pine timber production and is also currently being leased for hunting. The land is accessed from paved frontage along Bama Rock Garden Road. All of the hunting stands on the property belong to the lessees, and will not convey with the sale. Power and water are located nearby.

**Location-** The property is located off Bama Roack Garden Road near Brookwood, Alabama. This place is conveniently located between Tuscaloosa and Birmingham. The Mercedes Benz Plant is only a few miles south. The land is located 35 miles to Birmingham, 27 miles to Bryant Denny Stadium in Tuscaloosa, 92 miles to Montgomery, and 134 miles to Huntsville. Showings are by appointment only please, so contact Jonathan Goode, Rick Bourne or Shaun Lee to schedule your visit to this property.