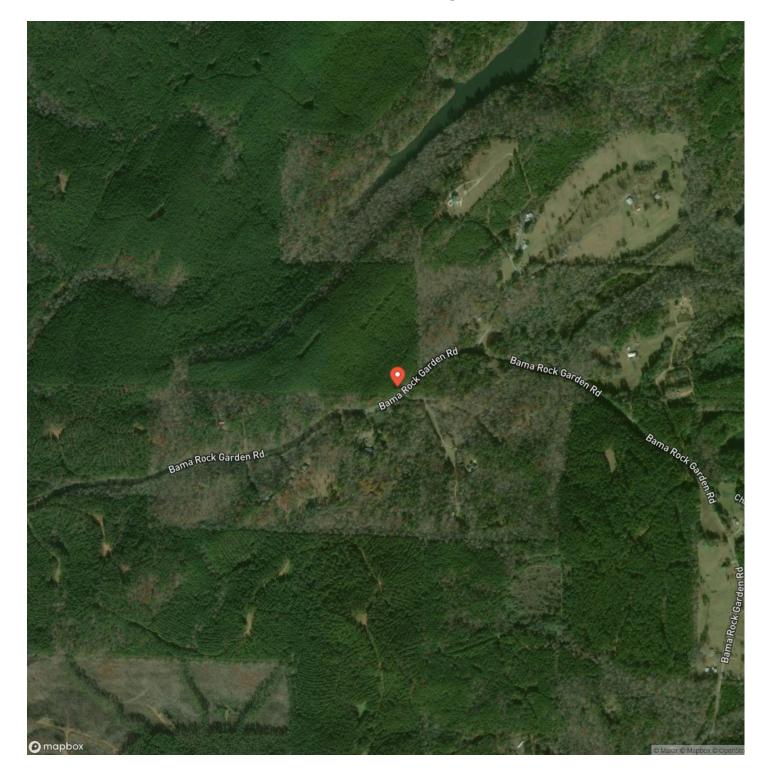

# Satellite Map

#### PROPERTY DESCRIPTION

**Crisstown Tract #5 is 43+/- acres of land for sale near Brookwood in Tuscaloosa County, Alabama.** This property is a completely wooded tract and has great potential for a homeplace or also hunting and recreational opportunities, close to Birmingham and Tuscaloosa. The property has been managed for pine timber production and is also currently being leased for hunting. The land is accessed from paved frontage along Bama Rock Garden Road. All of the hunting stands on the property belong to the lessees, and will not convey with the sale. Power and water are located nearby.

**Location-** The property is located off Bama Roack Garden Road near Brookwood, Alabama. This place is conveniently located between Tuscaloosa and Birmingham. The Mercedes Benz Plant is only a few miles south. The land is located 35 miles to Birmingham, 27 miles to Bryant Denny Stadium in Tuscaloosa, 92 miles to Montgomery, and 134 miles to Huntsville. Showings are by appointment only please, so contact Jonathan Goode, Rick Bourne or Shaun Lee to schedule your visit to this property.