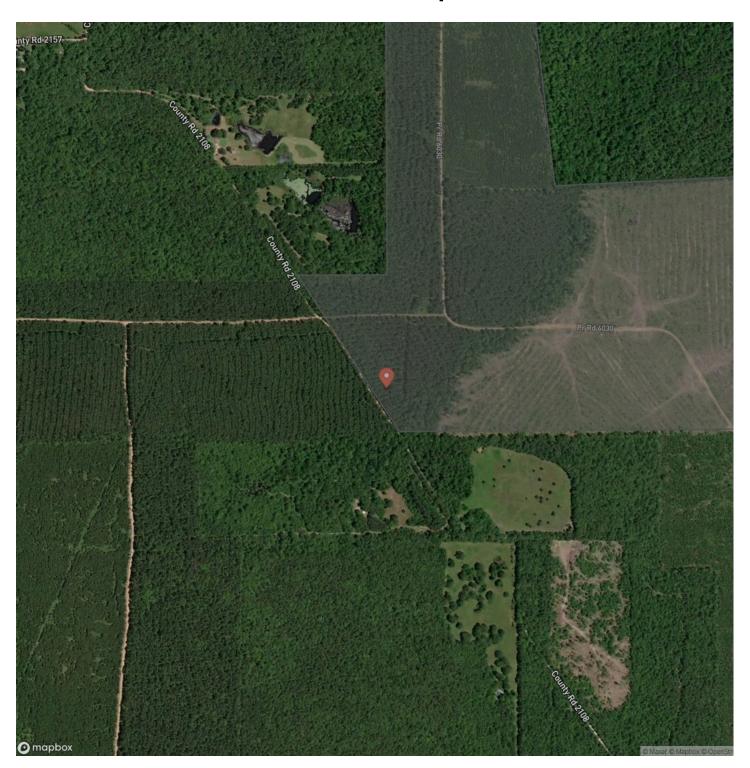

8 Bagwell, TX 75426

\$738,400 208± Acres Red River County









### 208 Acres | CR 2108 | Kiskadee | 7031 Bagwell, TX / Red River County

### **SUMMARY**

**Address** 

CR 2108

City, State Zip

Bagwell, TX 75426

County

**Red River County** 

Type

Undeveloped Land

Latitude / Longitude

33.6978268003 / -95.1178862486

Acreage

208

Price

\$738,400

### **Property Website**

https://homelandprop.com/property/208-acres-cr-2108-kiskadee-7031-red-river-texas/73530/









### **PROPERTY DESCRIPTION**

1st time market offering! Beautiful high and dry in varying age of piney woods with scattered hardwoods. Some convertible. Good access on County Road 2108. Great shape with electricity running along FM 2120.







### **Locator Map**





### **Locator Map**





## **Satellite Map**





# LISTING REPRESENTATIVE For more information contact:



Representative

Andy Flack

Mobile

(936) 295-2500

Email

agents@homelandprop.com

**Address** 

1600 Normal Park Dr

City / State / Zip

Huntsville, TX 77340

| <u>NOTES</u> |  |  |
|--------------|--|--|
|              |  |  |
|              |  |  |
|              |  |  |
|              |  |  |
|              |  |  |
|              |  |  |
|              |  |  |
|              |  |  |
|              |  |  |
|              |  |  |
|              |  |  |
|              |  |  |
|              |  |  |



| <u>NOTES</u> |  |
|--------------|--|
|              |  |
|              |  |
|              |  |
|              |  |
|              |  |
|              |  |
|              |  |
|              |  |
|              |  |
|