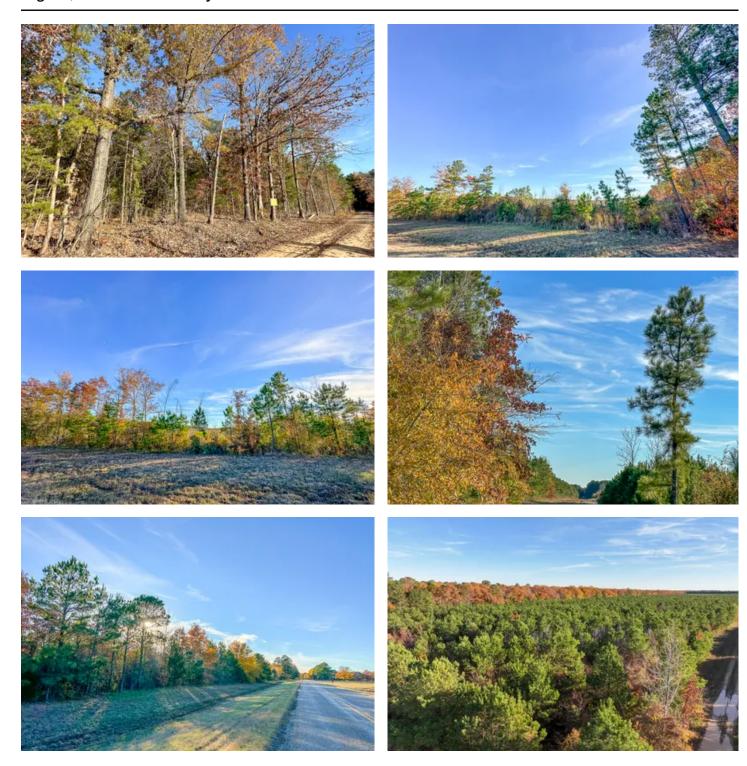

### **PROPERTY DESCRIPTION**

1st time market offering! Beautiful high and dry in varying age of piney woods with scattered hardwoods. Some convertible. Good access on County Road 2108. Great shape with electricity running along FM 2120.