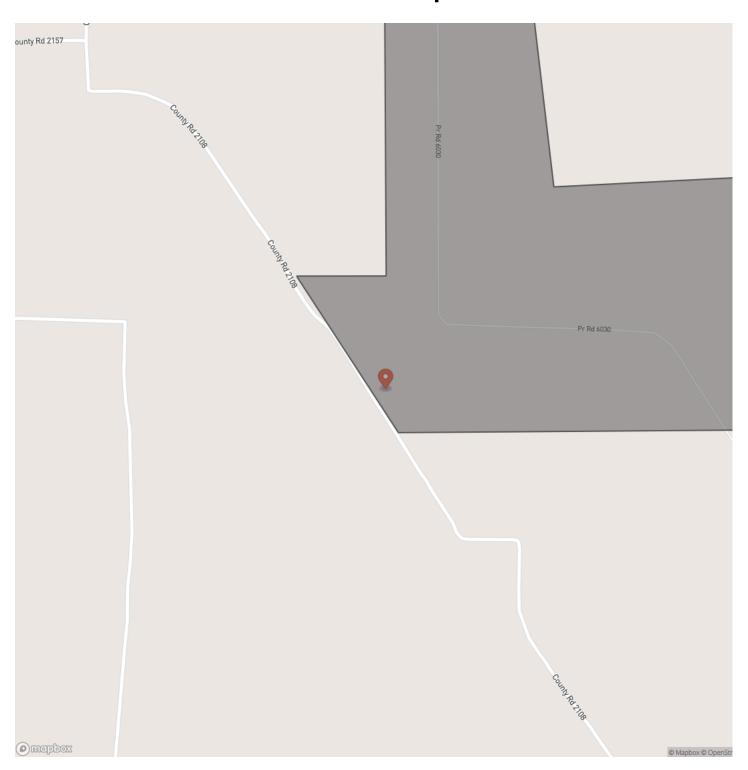

208 Acres | CR 2108 | Kiskadee | 7031 CR 2108 Bagwell, TX 75426

\$738,400 208± Acres Red River County









### 208 Acres | CR 2108 | Kiskadee | 7031 Bagwell, TX / Red River County

### **SUMMARY**

**Address** 

CR 2108

City, State Zip

Bagwell, TX 75426

County

**Red River County** 

Type

Undeveloped Land

Latitude / Longitude

33.6978268003 / -95.1178862486

Acreage

208

Price

\$738,400

### **Property Website**

https://homelandprop.com/property/208-acres-cr-2108-kiskadee-7031-red-river-texas/73530/









### **PROPERTY DESCRIPTION**

1st time market offering! Beautiful high and dry in varying age of piney woods with scattered hardwoods. Some convertible. Good access on County Road 2108. Great shape with electricity running along FM 2120.







### **Locator Map**





### **Locator Map**





## **Satellite Map**





# LISTING REPRESENTATIVE For more information contact:



Representative

Andy Flack

Mobile

(936) 295-2500

Email

agents@homelandprop.com

**Address** 

1600 Normal Park Dr

City / State / Zip

Huntsville, TX 77340

| <u>NOTES</u> |  |  |
|--------------|--|--|
|              |  |  |
|              |  |  |
|              |  |  |
|              |  |  |
|              |  |  |
|              |  |  |
|              |  |  |
|              |  |  |
|              |  |  |
|              |  |  |
|              |  |  |
|              |  |  |
|              |  |  |



| <u>NOTES</u> |  |
|--------------|--|
|              |  |
|              |  |
|              |  |
|              |  |
|              |  |
|              |  |
|              |