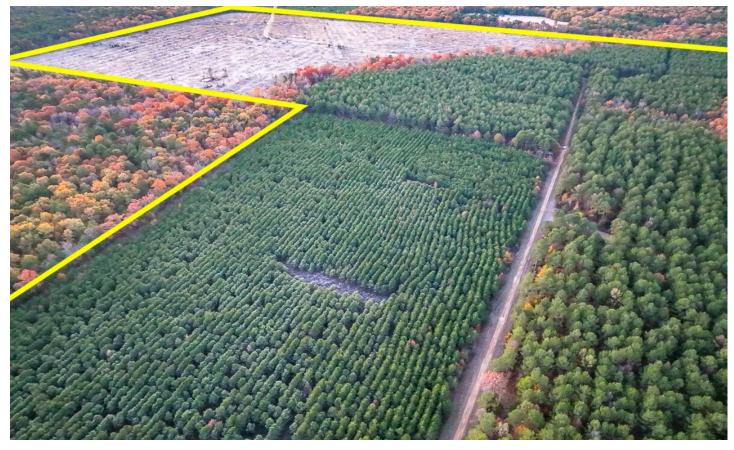

### **PROPERTY DESCRIPTION**

1st time market offering! Beautiful high and dry in varying age of piney woods with scattered hardwoods. Some convertible. Good access on County Road 2108. Great shape with electricity running along FM 2120.