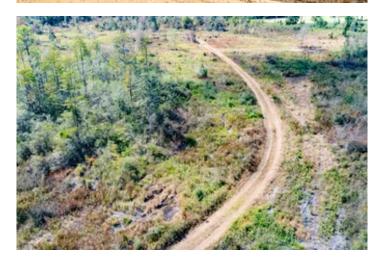

### **PROPERTY DESCRIPTION**

This 122.52 ac +/- is a true multi-use investment with loads of possibilities! Lots of road frontage on 2 sides, a new timber investment, good hunting and trail riding, and more!

The property has recently been professionally planted into a new pine tree farm, growing value and beauty for the new owner. The land has lots of road frontage along two well-maintained county grades with power on the boundary, creating lots of homesite options and the potential to further subdivide and develop the land. With nice elevation and plenty of room to roam, this property would also be ideal for your new rural homestead and farm, or build your hunting cabin and start creating memories.