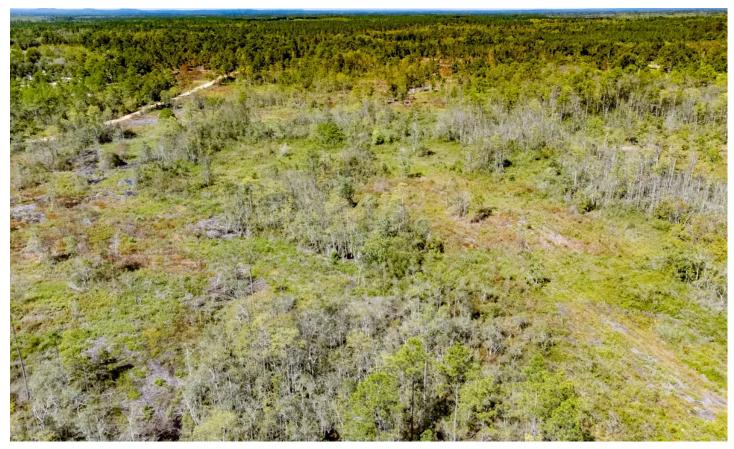

### **PROPERTY DESCRIPTION**

This 122.52 ac +/- is a true multi-use investment with loads of possibilities! Lots of road frontage on 2 sides, a new timber investment, good hunting and trail riding, and more!

The property has recently been professionally planted into a new pine tree farm, growing value and beauty for the new owner. The land has lots of road frontage along two well-maintained county grades with power on the boundary, creating lots of homesite options and the potential to further subdivide and develop the land. With nice elevation and plenty of room to roam, this property would also be ideal for your new rural homestead and farm, or build your hunting cabin and start creating memories.