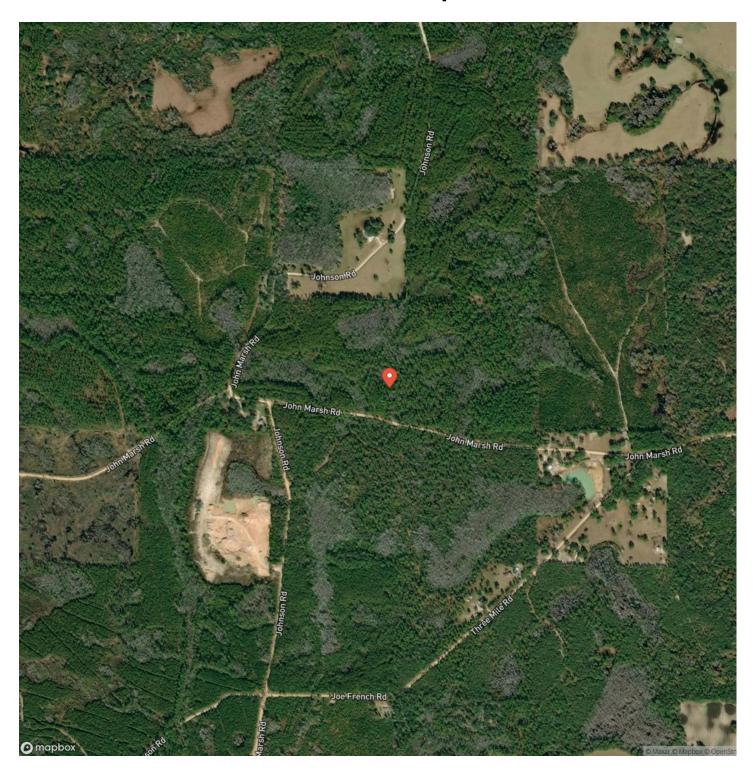

r the new owner. The land has lots of road frontage along two well-maintained county grades with power on the boundary, creating lots of homesite options and the potential to further subdivide and develop the land. With nice elevation and plenty of room to roam, this property would also be ideal for your new rural homestead and farm, or build your hunting cabin and start creating memories.

This property is located in Holmes Co, FL not far from Bonifay, FL and Dothan, AL. It's also an easy drive to Florida's famous Gulf Coast with world-class fishing, dining and beaches. Give us a call today to schedule your tour.



122 Ac Recreational Timberland Investment & Homesite in Holmes Co, FL Bonifay, FL / Holmes County





### **Locator Map**





### **Locator Map**





## **Satellite Map**





# 122 Ac Recreational Timberland Investment & Homesite in Holmes Co, FL Bonifay, FL / Holmes County

## LISTING REPRESENTATIVE For more information contact:



NOTES

Representative

Daniel Hautamaki

Mobile

(850) 688-0814

**Email** 

daniel@farmandforestbrokers.com

**Address** 

City / State / Zip

Centreville, AL 35042

| NOTES |  |  |
|-------|--|--|
|       |  |  |
|       |  |  |
|       |  |  |
|       |  |  |
|       |  |  |
|       |  |  |
|       |  |  |
|       |  |  |
|       |  |  |
|       |  |  |
|       |  |  |
|       |  |  |
|       |  |  |
|       |  |  |
|       |  |  |
|       |  |  |
|       |  |  |
|       |  |  |
|       |  |  |
|       |  |  |
|       |  |  |
|       |  |  |
|       |  |  |
|       |  |  |



| <u>NOTES</u> |  |  |
|--------------|--|--|
|