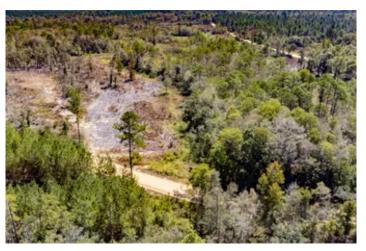

### **PROPERTY DESCRIPTION**

This 122.52 ac +/- is a true multi-use investment with loads of possibilities! Lots of road frontage on 2 sides, a new timber investment, good hunting and trail riding, and more!

The property has recently been professionally planted into a new pine tree farm, growing value and beauty for the new owner. The land has lots of road frontage along two well-maintained county grades with power on the boundary, creating lots of homesite options and the potential to further subdivide and develop the land. With nice elevation and plenty of room to roam, this property would also be ideal for your new rural homestead and farm, or build your hunting cabin and start creating memories.