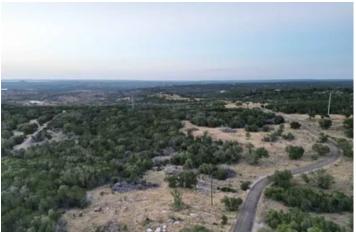

#### **PROPERTY DESCRIPTION**

Hilltop Ranchette at Castle Views // NEW PRICE ADJUSTMENT!

Experience the allure of a secluded 20.07-acre parcel, offering breathtaking vistas of the magnificent Falkenstein Castle. This tranquil haven presents an idyllic canvas for your envisioned dream home, encompassed by a picturesque blend of stately hardwood trees, including scattered oak trees, and the timeless charm of Hill Country Terrain. Find yourself enchanted by the graceful presence of Whitetail deer and the symphony of singing birds from the hilltop sanctuary. Build your dream home on this tract!

Seamless accessibility, as a blacktop road and gated entry welcome you with convenience and preserve your cherished privacy. Embrace the natural splendor that envelopes this captivating retreat, accentuated by the majestic scattered oak trees, and relish in the creation of cherished memories.