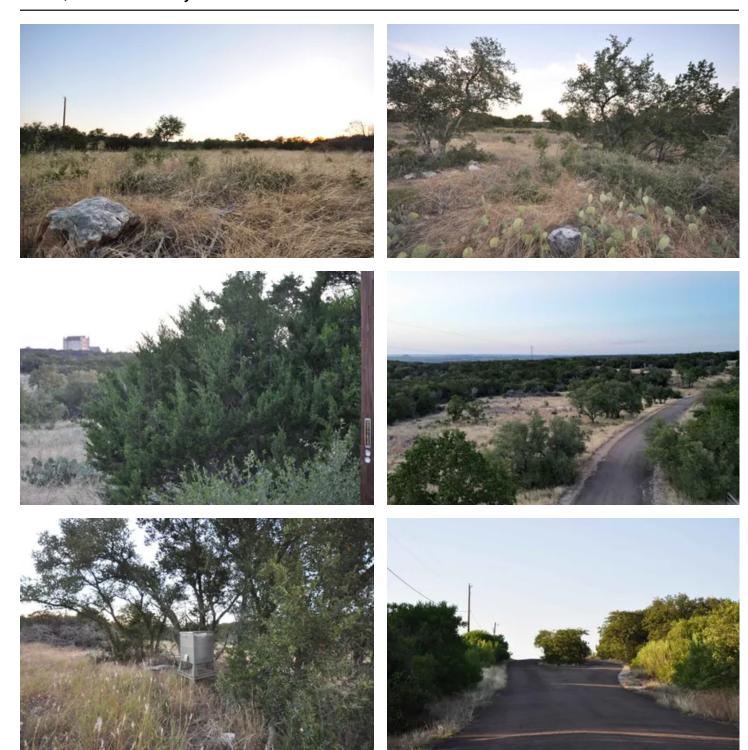

#### **PROPERTY DESCRIPTION**

Hilltop Ranchette at Castle Views // NEW PRICE ADJUSTMENT!

Experience the allure of a secluded 20.07-acre parcel, offering breathtaking vistas of the magnificent Falkenstein Castle. This tranquil haven presents an idyllic canvas for your envisioned dream home, encompassed by a picturesque blend of stately hardwood trees, including scattered oak trees, and the timeless charm of Hill Country Terrain. Find yourself enchanted by the graceful presence of Whitetail deer and the symphony of singing birds from the hilltop sanctuary. Build your dream home on this tract!

Seamless accessibility, as a blacktop road and gated entry welcome you with convenience and preserve your cherished privacy. Embrace the natural splendor that envelopes this captivating retreat, accentuated by the majestic scattered oak trees, and relish in the creation of cherished memories.

Embrace the serenity and inspiration that accompanies dwelling amidst nature's beauty, and embark on an enchanting journey filled with timeless recollections to be treasured forever.

Utilities: electric nearby, no active utilities.